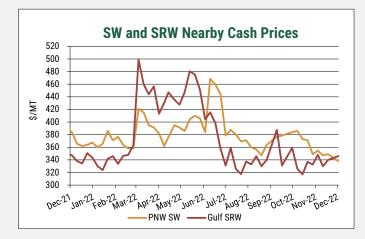

## Weekly Price Report December 02, 2022

|                                       |                                                                                                                                                                                                                                                                                                                                                                                                                                                                                                                                                                                                                                                                                                                                                                                                                                                                                                                                                                                                                                                                                                                                                                                                                                                                                                                                                                                                                                                                                                                                                                                                                                                                                                                                                                                                                                                                                                                                                                                                                                 |                                                                                   | 0.0. 111                                                                                                                                                                                                                                                 | ieal FUI                                                                                                                                                                                                                                                                                                                                                                                                                                                                                                                                                                                                                                                                                                                                                                                                                                                                                                                                                                                                                                                                                                                                                                                                                                                                                                                                                                                                                                                                                                                                                                                                                                                                                                                                                                                                                                                                                                                                                                                                                                                                                                                                                                                                                                                                                                                                                                                                                                                                                                                                                                                                                                                                                                                                                                                                                                                                                                                                                                                                                                                                                              | B & Exp                                                                                                                                                                                                                                                                                                | UILDASI                                                                                                                                                                                                                                                                | s Louii                                                                                                                                                                      | Ιαίεο                                                                                                                                                                 |                                                                                                                                           |                                                                                                                                                                                                                      |                                                                                                                   |                                                                                                                    |                                                                               |                                                                                                              |                                  |                                  |                                                                      |                                                                                              |                              |                                  |
|---------------------------------------|---------------------------------------------------------------------------------------------------------------------------------------------------------------------------------------------------------------------------------------------------------------------------------------------------------------------------------------------------------------------------------------------------------------------------------------------------------------------------------------------------------------------------------------------------------------------------------------------------------------------------------------------------------------------------------------------------------------------------------------------------------------------------------------------------------------------------------------------------------------------------------------------------------------------------------------------------------------------------------------------------------------------------------------------------------------------------------------------------------------------------------------------------------------------------------------------------------------------------------------------------------------------------------------------------------------------------------------------------------------------------------------------------------------------------------------------------------------------------------------------------------------------------------------------------------------------------------------------------------------------------------------------------------------------------------------------------------------------------------------------------------------------------------------------------------------------------------------------------------------------------------------------------------------------------------------------------------------------------------------------------------------------------------|-----------------------------------------------------------------------------------|----------------------------------------------------------------------------------------------------------------------------------------------------------------------------------------------------------------------------------------------------------|-------------------------------------------------------------------------------------------------------------------------------------------------------------------------------------------------------------------------------------------------------------------------------------------------------------------------------------------------------------------------------------------------------------------------------------------------------------------------------------------------------------------------------------------------------------------------------------------------------------------------------------------------------------------------------------------------------------------------------------------------------------------------------------------------------------------------------------------------------------------------------------------------------------------------------------------------------------------------------------------------------------------------------------------------------------------------------------------------------------------------------------------------------------------------------------------------------------------------------------------------------------------------------------------------------------------------------------------------------------------------------------------------------------------------------------------------------------------------------------------------------------------------------------------------------------------------------------------------------------------------------------------------------------------------------------------------------------------------------------------------------------------------------------------------------------------------------------------------------------------------------------------------------------------------------------------------------------------------------------------------------------------------------------------------------------------------------------------------------------------------------------------------------------------------------------------------------------------------------------------------------------------------------------------------------------------------------------------------------------------------------------------------------------------------------------------------------------------------------------------------------------------------------------------------------------------------------------------------------------------------------------------------------------------------------------------------------------------------------------------------------------------------------------------------------------------------------------------------------------------------------------------------------------------------------------------------------------------------------------------------------------------------------------------------------------------------------------------------------|--------------------------------------------------------------------------------------------------------------------------------------------------------------------------------------------------------------------------------------------------------------------------------------------------------|------------------------------------------------------------------------------------------------------------------------------------------------------------------------------------------------------------------------------------------------------------------------|------------------------------------------------------------------------------------------------------------------------------------------------------------------------------|-----------------------------------------------------------------------------------------------------------------------------------------------------------------------|-------------------------------------------------------------------------------------------------------------------------------------------|----------------------------------------------------------------------------------------------------------------------------------------------------------------------------------------------------------------------|-------------------------------------------------------------------------------------------------------------------|--------------------------------------------------------------------------------------------------------------------|-------------------------------------------------------------------------------|--------------------------------------------------------------------------------------------------------------|----------------------------------|----------------------------------|----------------------------------------------------------------------|----------------------------------------------------------------------------------------------|------------------------------|----------------------------------|
| Export                                | Class & Percent Protein                                                                                                                                                                                                                                                                                                                                                                                                                                                                                                                                                                                                                                                                                                                                                                                                                                                                                                                                                                                                                                                                                                                                                                                                                                                                                                                                                                                                                                                                                                                                                                                                                                                                                                                                                                                                                                                                                                                                                                                                         |                                                                                   | JAN (H23)                                                                                                                                                                                                                                                |                                                                                                                                                                                                                                                                                                                                                                                                                                                                                                                                                                                                                                                                                                                                                                                                                                                                                                                                                                                                                                                                                                                                                                                                                                                                                                                                                                                                                                                                                                                                                                                                                                                                                                                                                                                                                                                                                                                                                                                                                                                                                                                                                                                                                                                                                                                                                                                                                                                                                                                                                                                                                                                                                                                                                                                                                                                                                                                                                                                                                                                                                                       |                                                                                                                                                                                                                                                                                                        |                                                                                                                                                                                                                                                                        | JAN (H23)                                                                                                                                                                    |                                                                                                                                                                       | FEB (H23)                                                                                                                                 |                                                                                                                                                                                                                      | MAR (H23)                                                                                                         |                                                                                                                    | APR (K23)                                                                     |                                                                                                              | MAY (K23)                        |                                  | JUN (N23)                                                            |                                                                                              | JUL (N23)                    |                                  |
| Region                                | 12% (Dry) Moisture Basis                                                                                                                                                                                                                                                                                                                                                                                                                                                                                                                                                                                                                                                                                                                                                                                                                                                                                                                                                                                                                                                                                                                                                                                                                                                                                                                                                                                                                                                                                                                                                                                                                                                                                                                                                                                                                                                                                                                                                                                                        | ſ                                                                                 | (nearbys)<br>FOB \$/bu                                                                                                                                                                                                                                   | week o<br>\$/bu                                                                                                                                                                                                                                                                                                                                                                                                                                                                                                                                                                                                                                                                                                                                                                                                                                                                                                                                                                                                                                                                                                                                                                                                                                                                                                                                                                                                                                                                                                                                                                                                                                                                                                                                                                                                                                                                                                                                                                                                                                                                                                                                                                                                                                                                                                                                                                                                                                                                                                                                                                                                                                                                                                                                                                                                                                                                                                                                                                                                                                                                                       | change<br>\$/MT                                                                                                                                                                                                                                                                                        | 1 year ago<br>\$/MT                                                                                                                                                                                                                                                    | FOB<br>\$/MT                                                                                                                                                                 | Basis<br>¢/bu                                                                                                                                                         | FOB<br>\$/MT                                                                                                                              | Basis<br>¢/bu                                                                                                                                                                                                        | FOB<br>\$/MT                                                                                                      | Basis<br>¢/bu                                                                                                      | FOB<br>\$/MT                                                                  | Basis<br>¢/bu                                                                                                | FOB<br>\$/MT                     | Basis<br>¢/bu                    | FOB<br>\$/MT                                                         | Basis<br>¢/bu                                                                                | FOB<br>\$/MT                 | Basis<br>¢/bu                    |
| Great                                 |                                                                                                                                                                                                                                                                                                                                                                                                                                                                                                                                                                                                                                                                                                                                                                                                                                                                                                                                                                                                                                                                                                                                                                                                                                                                                                                                                                                                                                                                                                                                                                                                                                                                                                                                                                                                                                                                                                                                                                                                                                 | М                                                                                 | Closed                                                                                                                                                                                                                                                   | Closed                                                                                                                                                                                                                                                                                                                                                                                                                                                                                                                                                                                                                                                                                                                                                                                                                                                                                                                                                                                                                                                                                                                                                                                                                                                                                                                                                                                                                                                                                                                                                                                                                                                                                                                                                                                                                                                                                                                                                                                                                                                                                                                                                                                                                                                                                                                                                                                                                                                                                                                                                                                                                                                                                                                                                                                                                                                                                                                                                                                                                                                                                                | Closed                                                                                                                                                                                                                                                                                                 | 393                                                                                                                                                                                                                                                                    | Closed                                                                                                                                                                       | Closed                                                                                                                                                                | Closed                                                                                                                                    | Closed                                                                                                                                                                                                               | Closed                                                                                                            | Closed                                                                                                             | 363                                                                           | 70                                                                                                           | 363                              | 70                               | 363                                                                  | 70                                                                                           | 390                          | 80                               |
| Lakes                                 |                                                                                                                                                                                                                                                                                                                                                                                                                                                                                                                                                                                                                                                                                                                                                                                                                                                                                                                                                                                                                                                                                                                                                                                                                                                                                                                                                                                                                                                                                                                                                                                                                                                                                                                                                                                                                                                                                                                                                                                                                                 | М                                                                                 | Closed                                                                                                                                                                                                                                                   | Closed                                                                                                                                                                                                                                                                                                                                                                                                                                                                                                                                                                                                                                                                                                                                                                                                                                                                                                                                                                                                                                                                                                                                                                                                                                                                                                                                                                                                                                                                                                                                                                                                                                                                                                                                                                                                                                                                                                                                                                                                                                                                                                                                                                                                                                                                                                                                                                                                                                                                                                                                                                                                                                                                                                                                                                                                                                                                                                                                                                                                                                                                                                | Closed                                                                                                                                                                                                                                                                                                 | 395                                                                                                                                                                                                                                                                    | Closed                                                                                                                                                                       | Closed                                                                                                                                                                | Closed                                                                                                                                    | Closed                                                                                                                                                                                                               | Closed                                                                                                            | Closed                                                                                                             | 365                                                                           | 75                                                                                                           | 365                              | 75                               | 365                                                                  | 75                                                                                           | 365                          | 75                               |
|                                       |                                                                                                                                                                                                                                                                                                                                                                                                                                                                                                                                                                                                                                                                                                                                                                                                                                                                                                                                                                                                                                                                                                                                                                                                                                                                                                                                                                                                                                                                                                                                                                                                                                                                                                                                                                                                                                                                                                                                                                                                                                 | М                                                                                 | Closed                                                                                                                                                                                                                                                   | Closed                                                                                                                                                                                                                                                                                                                                                                                                                                                                                                                                                                                                                                                                                                                                                                                                                                                                                                                                                                                                                                                                                                                                                                                                                                                                                                                                                                                                                                                                                                                                                                                                                                                                                                                                                                                                                                                                                                                                                                                                                                                                                                                                                                                                                                                                                                                                                                                                                                                                                                                                                                                                                                                                                                                                                                                                                                                                                                                                                                                                                                                                                                | Closed                                                                                                                                                                                                                                                                                                 | 397                                                                                                                                                                                                                                                                    | Closed                                                                                                                                                                       | Closed                                                                                                                                                                | Closed                                                                                                                                    | Closed                                                                                                                                                                                                               | Closed                                                                                                            | Closed                                                                                                             | 367                                                                           | 80                                                                                                           | 367                              | 80                               | 366                                                                  | 80                                                                                           | 366                          | 80                               |
|                                       |                                                                                                                                                                                                                                                                                                                                                                                                                                                                                                                                                                                                                                                                                                                                                                                                                                                                                                                                                                                                                                                                                                                                                                                                                                                                                                                                                                                                                                                                                                                                                                                                                                                                                                                                                                                                                                                                                                                                                                                                                                 | M<br>M                                                                            | 11.90<br>11.95                                                                                                                                                                                                                                           | 0.23<br>0.23                                                                                                                                                                                                                                                                                                                                                                                                                                                                                                                                                                                                                                                                                                                                                                                                                                                                                                                                                                                                                                                                                                                                                                                                                                                                                                                                                                                                                                                                                                                                                                                                                                                                                                                                                                                                                                                                                                                                                                                                                                                                                                                                                                                                                                                                                                                                                                                                                                                                                                                                                                                                                                                                                                                                                                                                                                                                                                                                                                                                                                                                                          | 9<br>9                                                                                                                                                                                                                                                                                                 | 434<br>435                                                                                                                                                                                                                                                             | 430<br>432                                                                                                                                                                   | 250<br>255                                                                                                                                                            | 430<br>432                                                                                                                                | 250<br>255                                                                                                                                                                                                           | 430<br>432                                                                                                        | 250<br>255                                                                                                         | 428<br>429                                                                    | 245<br>250                                                                                                   | 433<br>435                       | 260<br>265                       | 433<br>434                                                           | 260<br>265                                                                                   | 433<br>434                   | 260<br>265                       |
|                                       |                                                                                                                                                                                                                                                                                                                                                                                                                                                                                                                                                                                                                                                                                                                                                                                                                                                                                                                                                                                                                                                                                                                                                                                                                                                                                                                                                                                                                                                                                                                                                                                                                                                                                                                                                                                                                                                                                                                                                                                                                                 | M                                                                                 | 12.05                                                                                                                                                                                                                                                    | 0.23                                                                                                                                                                                                                                                                                                                                                                                                                                                                                                                                                                                                                                                                                                                                                                                                                                                                                                                                                                                                                                                                                                                                                                                                                                                                                                                                                                                                                                                                                                                                                                                                                                                                                                                                                                                                                                                                                                                                                                                                                                                                                                                                                                                                                                                                                                                                                                                                                                                                                                                                                                                                                                                                                                                                                                                                                                                                                                                                                                                                                                                                                                  | 9                                                                                                                                                                                                                                                                                                      | 435                                                                                                                                                                                                                                                                    | 432                                                                                                                                                                          | 255                                                                                                                                                                   | 432                                                                                                                                       | 255                                                                                                                                                                                                                  | 432                                                                                                               | 255                                                                                                                | 429                                                                           | 250                                                                                                          | 435                              | 205                              | 434                                                                  | 205                                                                                          | 434<br>438                   | 205                              |
|                                       | HRW Ord                                                                                                                                                                                                                                                                                                                                                                                                                                                                                                                                                                                                                                                                                                                                                                                                                                                                                                                                                                                                                                                                                                                                                                                                                                                                                                                                                                                                                                                                                                                                                                                                                                                                                                                                                                                                                                                                                                                                                                                                                         | K                                                                                 | 12.05                                                                                                                                                                                                                                                    | -0.52                                                                                                                                                                                                                                                                                                                                                                                                                                                                                                                                                                                                                                                                                                                                                                                                                                                                                                                                                                                                                                                                                                                                                                                                                                                                                                                                                                                                                                                                                                                                                                                                                                                                                                                                                                                                                                                                                                                                                                                                                                                                                                                                                                                                                                                                                                                                                                                                                                                                                                                                                                                                                                                                                                                                                                                                                                                                                                                                                                                                                                                                                                 | -19                                                                                                                                                                                                                                                                                                    | 439<br>369                                                                                                                                                                                                                                                             | 393                                                                                                                                                                          | 205                                                                                                                                                                   | 393                                                                                                                                       | 203                                                                                                                                                                                                                  | 393                                                                                                               | 205                                                                                                                | 391                                                                           | 200                                                                                                          | 391                              | 275                              | 389                                                                  | 275                                                                                          | 389                          | 2/5                              |
| Gulf of                               |                                                                                                                                                                                                                                                                                                                                                                                                                                                                                                                                                                                                                                                                                                                                                                                                                                                                                                                                                                                                                                                                                                                                                                                                                                                                                                                                                                                                                                                                                                                                                                                                                                                                                                                                                                                                                                                                                                                                                                                                                                 | ĸ                                                                                 | 10.02                                                                                                                                                                                                                                                    | -0.52                                                                                                                                                                                                                                                                                                                                                                                                                                                                                                                                                                                                                                                                                                                                                                                                                                                                                                                                                                                                                                                                                                                                                                                                                                                                                                                                                                                                                                                                                                                                                                                                                                                                                                                                                                                                                                                                                                                                                                                                                                                                                                                                                                                                                                                                                                                                                                                                                                                                                                                                                                                                                                                                                                                                                                                                                                                                                                                                                                                                                                                                                                 | -19                                                                                                                                                                                                                                                                                                    | 373                                                                                                                                                                                                                                                                    | 392                                                                                                                                                                          | 195                                                                                                                                                                   | 392                                                                                                                                       | 195                                                                                                                                                                                                                  | 392                                                                                                               | 195                                                                                                                | 390                                                                           | 195                                                                                                          | 390                              | 195                              | 387                                                                  | 195                                                                                          | 387                          | 195                              |
| Mexico                                | HRW 11.5 (13.1)                                                                                                                                                                                                                                                                                                                                                                                                                                                                                                                                                                                                                                                                                                                                                                                                                                                                                                                                                                                                                                                                                                                                                                                                                                                                                                                                                                                                                                                                                                                                                                                                                                                                                                                                                                                                                                                                                                                                                                                                                 | к                                                                                 | 10.82                                                                                                                                                                                                                                                    | -0.52                                                                                                                                                                                                                                                                                                                                                                                                                                                                                                                                                                                                                                                                                                                                                                                                                                                                                                                                                                                                                                                                                                                                                                                                                                                                                                                                                                                                                                                                                                                                                                                                                                                                                                                                                                                                                                                                                                                                                                                                                                                                                                                                                                                                                                                                                                                                                                                                                                                                                                                                                                                                                                                                                                                                                                                                                                                                                                                                                                                                                                                                                                 | -19                                                                                                                                                                                                                                                                                                    | 382                                                                                                                                                                                                                                                                    | 393                                                                                                                                                                          | 200                                                                                                                                                                   | 393                                                                                                                                       | 200                                                                                                                                                                                                                  | 393                                                                                                               | 200                                                                                                                | 391                                                                           | 200                                                                                                          | 391                              | 200                              | 389                                                                  | 200                                                                                          | 389                          | 200                              |
|                                       |                                                                                                                                                                                                                                                                                                                                                                                                                                                                                                                                                                                                                                                                                                                                                                                                                                                                                                                                                                                                                                                                                                                                                                                                                                                                                                                                                                                                                                                                                                                                                                                                                                                                                                                                                                                                                                                                                                                                                                                                                                 | ĸ                                                                                 | 10.82                                                                                                                                                                                                                                                    | -0.52                                                                                                                                                                                                                                                                                                                                                                                                                                                                                                                                                                                                                                                                                                                                                                                                                                                                                                                                                                                                                                                                                                                                                                                                                                                                                                                                                                                                                                                                                                                                                                                                                                                                                                                                                                                                                                                                                                                                                                                                                                                                                                                                                                                                                                                                                                                                                                                                                                                                                                                                                                                                                                                                                                                                                                                                                                                                                                                                                                                                                                                                                                 | -19                                                                                                                                                                                                                                                                                                    | 391                                                                                                                                                                                                                                                                    | 393                                                                                                                                                                          | 200                                                                                                                                                                   | 393                                                                                                                                       | 200                                                                                                                                                                                                                  | 393                                                                                                               | 200                                                                                                                | 391                                                                           | 200                                                                                                          | 391                              | 200                              | 389                                                                  | 200                                                                                          | 389                          | 200                              |
|                                       | HRW 12.5 (14.2)                                                                                                                                                                                                                                                                                                                                                                                                                                                                                                                                                                                                                                                                                                                                                                                                                                                                                                                                                                                                                                                                                                                                                                                                                                                                                                                                                                                                                                                                                                                                                                                                                                                                                                                                                                                                                                                                                                                                                                                                                 | к                                                                                 | 10.87                                                                                                                                                                                                                                                    | -0.52                                                                                                                                                                                                                                                                                                                                                                                                                                                                                                                                                                                                                                                                                                                                                                                                                                                                                                                                                                                                                                                                                                                                                                                                                                                                                                                                                                                                                                                                                                                                                                                                                                                                                                                                                                                                                                                                                                                                                                                                                                                                                                                                                                                                                                                                                                                                                                                                                                                                                                                                                                                                                                                                                                                                                                                                                                                                                                                                                                                                                                                                                                 | -19                                                                                                                                                                                                                                                                                                    | 391                                                                                                                                                                                                                                                                    | 395                                                                                                                                                                          | 205                                                                                                                                                                   | 395                                                                                                                                       | 205                                                                                                                                                                                                                  | 395                                                                                                               | 205                                                                                                                | 393                                                                           | 205                                                                                                          | 393                              | 205                              | 391                                                                  | 205                                                                                          | 391                          | 205                              |
| İ                                     | SRW                                                                                                                                                                                                                                                                                                                                                                                                                                                                                                                                                                                                                                                                                                                                                                                                                                                                                                                                                                                                                                                                                                                                                                                                                                                                                                                                                                                                                                                                                                                                                                                                                                                                                                                                                                                                                                                                                                                                                                                                                             | W                                                                                 | 8.97                                                                                                                                                                                                                                                     | -0.34                                                                                                                                                                                                                                                                                                                                                                                                                                                                                                                                                                                                                                                                                                                                                                                                                                                                                                                                                                                                                                                                                                                                                                                                                                                                                                                                                                                                                                                                                                                                                                                                                                                                                                                                                                                                                                                                                                                                                                                                                                                                                                                                                                                                                                                                                                                                                                                                                                                                                                                                                                                                                                                                                                                                                                                                                                                                                                                                                                                                                                                                                                 | -13                                                                                                                                                                                                                                                                                                    | 356                                                                                                                                                                                                                                                                    | 338                                                                                                                                                                          | 160                                                                                                                                                                   | 335                                                                                                                                       | 150                                                                                                                                                                                                                  | 335                                                                                                               | 150                                                                                                                | 337                                                                           | 145                                                                                                          | 337                              | 145                              | 340                                                                  | 145                                                                                          | 340                          | 145                              |
|                                       | NS/DNS 13.5 (15.3)*                                                                                                                                                                                                                                                                                                                                                                                                                                                                                                                                                                                                                                                                                                                                                                                                                                                                                                                                                                                                                                                                                                                                                                                                                                                                                                                                                                                                                                                                                                                                                                                                                                                                                                                                                                                                                                                                                                                                                                                                             | М                                                                                 | 11.25                                                                                                                                                                                                                                                    | -0.07                                                                                                                                                                                                                                                                                                                                                                                                                                                                                                                                                                                                                                                                                                                                                                                                                                                                                                                                                                                                                                                                                                                                                                                                                                                                                                                                                                                                                                                                                                                                                                                                                                                                                                                                                                                                                                                                                                                                                                                                                                                                                                                                                                                                                                                                                                                                                                                                                                                                                                                                                                                                                                                                                                                                                                                                                                                                                                                                                                                                                                                                                                 | -2                                                                                                                                                                                                                                                                                                     | 426                                                                                                                                                                                                                                                                    | 406                                                                                                                                                                          | 185                                                                                                                                                                   | 405                                                                                                                                       | 180                                                                                                                                                                                                                  | 405                                                                                                               | 180                                                                                                                | 402                                                                           | 175                                                                                                          | 402                              | 175                              | 401                                                                  | 175                                                                                          | 401                          | 175                              |
|                                       | NS/DNS 14.0 (15.9)*                                                                                                                                                                                                                                                                                                                                                                                                                                                                                                                                                                                                                                                                                                                                                                                                                                                                                                                                                                                                                                                                                                                                                                                                                                                                                                                                                                                                                                                                                                                                                                                                                                                                                                                                                                                                                                                                                                                                                                                                             | М                                                                                 | 11.25                                                                                                                                                                                                                                                    | -0.07                                                                                                                                                                                                                                                                                                                                                                                                                                                                                                                                                                                                                                                                                                                                                                                                                                                                                                                                                                                                                                                                                                                                                                                                                                                                                                                                                                                                                                                                                                                                                                                                                                                                                                                                                                                                                                                                                                                                                                                                                                                                                                                                                                                                                                                                                                                                                                                                                                                                                                                                                                                                                                                                                                                                                                                                                                                                                                                                                                                                                                                                                                 | -2                                                                                                                                                                                                                                                                                                     | 426                                                                                                                                                                                                                                                                    | 406                                                                                                                                                                          | 185                                                                                                                                                                   | 405                                                                                                                                       | 180                                                                                                                                                                                                                  | 405                                                                                                               | 180                                                                                                                | 402                                                                           | 175                                                                                                          | 402                              | 175                              | 401                                                                  | 175                                                                                          | 401                          | 175                              |
|                                       |                                                                                                                                                                                                                                                                                                                                                                                                                                                                                                                                                                                                                                                                                                                                                                                                                                                                                                                                                                                                                                                                                                                                                                                                                                                                                                                                                                                                                                                                                                                                                                                                                                                                                                                                                                                                                                                                                                                                                                                                                                 | М                                                                                 | 11.40                                                                                                                                                                                                                                                    | -0.07                                                                                                                                                                                                                                                                                                                                                                                                                                                                                                                                                                                                                                                                                                                                                                                                                                                                                                                                                                                                                                                                                                                                                                                                                                                                                                                                                                                                                                                                                                                                                                                                                                                                                                                                                                                                                                                                                                                                                                                                                                                                                                                                                                                                                                                                                                                                                                                                                                                                                                                                                                                                                                                                                                                                                                                                                                                                                                                                                                                                                                                                                                 | -2                                                                                                                                                                                                                                                                                                     | 428                                                                                                                                                                                                                                                                    | 412                                                                                                                                                                          | 200                                                                                                                                                                   | 410                                                                                                                                       | 195                                                                                                                                                                                                                  | 410                                                                                                               | 195                                                                                                                | 407                                                                           | 190                                                                                                          | 407                              | 190                              | 407                                                                  | 190                                                                                          | 407                          | 190                              |
|                                       | HRW Ord                                                                                                                                                                                                                                                                                                                                                                                                                                                                                                                                                                                                                                                                                                                                                                                                                                                                                                                                                                                                                                                                                                                                                                                                                                                                                                                                                                                                                                                                                                                                                                                                                                                                                                                                                                                                                                                                                                                                                                                                                         | К                                                                                 | 10.92                                                                                                                                                                                                                                                    | -0.52                                                                                                                                                                                                                                                                                                                                                                                                                                                                                                                                                                                                                                                                                                                                                                                                                                                                                                                                                                                                                                                                                                                                                                                                                                                                                                                                                                                                                                                                                                                                                                                                                                                                                                                                                                                                                                                                                                                                                                                                                                                                                                                                                                                                                                                                                                                                                                                                                                                                                                                                                                                                                                                                                                                                                                                                                                                                                                                                                                                                                                                                                                 | -19                                                                                                                                                                                                                                                                                                    | 400                                                                                                                                                                                                                                                                    | 397                                                                                                                                                                          | 210                                                                                                                                                                   | 397                                                                                                                                       | 210                                                                                                                                                                                                                  | 397                                                                                                               | 210                                                                                                                | 395                                                                           | 210                                                                                                          | 395                              | 210                              | 393                                                                  | 210                                                                                          | 393                          | 210                              |
|                                       |                                                                                                                                                                                                                                                                                                                                                                                                                                                                                                                                                                                                                                                                                                                                                                                                                                                                                                                                                                                                                                                                                                                                                                                                                                                                                                                                                                                                                                                                                                                                                                                                                                                                                                                                                                                                                                                                                                                                                                                                                                 | К                                                                                 | 10.92                                                                                                                                                                                                                                                    | -0.52                                                                                                                                                                                                                                                                                                                                                                                                                                                                                                                                                                                                                                                                                                                                                                                                                                                                                                                                                                                                                                                                                                                                                                                                                                                                                                                                                                                                                                                                                                                                                                                                                                                                                                                                                                                                                                                                                                                                                                                                                                                                                                                                                                                                                                                                                                                                                                                                                                                                                                                                                                                                                                                                                                                                                                                                                                                                                                                                                                                                                                                                                                 | -19                                                                                                                                                                                                                                                                                                    | 402                                                                                                                                                                                                                                                                    | 397                                                                                                                                                                          | 210                                                                                                                                                                   | 397                                                                                                                                       | 210                                                                                                                                                                                                                  | 397                                                                                                               | 210                                                                                                                | 395                                                                           | 210                                                                                                          | 395                              | 210                              | 393                                                                  | 210                                                                                          | 393                          | 210                              |
| Pacific                               | HRW 12.0 (13.6)                                                                                                                                                                                                                                                                                                                                                                                                                                                                                                                                                                                                                                                                                                                                                                                                                                                                                                                                                                                                                                                                                                                                                                                                                                                                                                                                                                                                                                                                                                                                                                                                                                                                                                                                                                                                                                                                                                                                                                                                                 | K                                                                                 | 10.97                                                                                                                                                                                                                                                    | -0.52                                                                                                                                                                                                                                                                                                                                                                                                                                                                                                                                                                                                                                                                                                                                                                                                                                                                                                                                                                                                                                                                                                                                                                                                                                                                                                                                                                                                                                                                                                                                                                                                                                                                                                                                                                                                                                                                                                                                                                                                                                                                                                                                                                                                                                                                                                                                                                                                                                                                                                                                                                                                                                                                                                                                                                                                                                                                                                                                                                                                                                                                                                 | -19                                                                                                                                                                                                                                                                                                    | 406                                                                                                                                                                                                                                                                    | 399                                                                                                                                                                          | 215                                                                                                                                                                   | 399                                                                                                                                       | 215                                                                                                                                                                                                                  | 399                                                                                                               | 215                                                                                                                | 397                                                                           | 215                                                                                                          | 397                              | 215                              | 395                                                                  | 215                                                                                          | 395                          | 215                              |
| N.West                                |                                                                                                                                                                                                                                                                                                                                                                                                                                                                                                                                                                                                                                                                                                                                                                                                                                                                                                                                                                                                                                                                                                                                                                                                                                                                                                                                                                                                                                                                                                                                                                                                                                                                                                                                                                                                                                                                                                                                                                                                                                 | K<br>Ś                                                                            | 11.17                                                                                                                                                                                                                                                    | -0.52                                                                                                                                                                                                                                                                                                                                                                                                                                                                                                                                                                                                                                                                                                                                                                                                                                                                                                                                                                                                                                                                                                                                                                                                                                                                                                                                                                                                                                                                                                                                                                                                                                                                                                                                                                                                                                                                                                                                                                                                                                                                                                                                                                                                                                                                                                                                                                                                                                                                                                                                                                                                                                                                                                                                                                                                                                                                                                                                                                                                                                                                                                 | -19                                                                                                                                                                                                                                                                                                    | 417                                                                                                                                                                                                                                                                    | 406                                                                                                                                                                          | 235                                                                                                                                                                   | 406                                                                                                                                       | 235                                                                                                                                                                                                                  | 406                                                                                                               | 235                                                                                                                | 404                                                                           | 235                                                                                                          | 404                              | 235                              | 402                                                                  | 235                                                                                          | 402                          | 235                              |
|                                       |                                                                                                                                                                                                                                                                                                                                                                                                                                                                                                                                                                                                                                                                                                                                                                                                                                                                                                                                                                                                                                                                                                                                                                                                                                                                                                                                                                                                                                                                                                                                                                                                                                                                                                                                                                                                                                                                                                                                                                                                                                 | ş<br>Ş                                                                            | 9.20                                                                                                                                                                                                                                                     | -0.30                                                                                                                                                                                                                                                                                                                                                                                                                                                                                                                                                                                                                                                                                                                                                                                                                                                                                                                                                                                                                                                                                                                                                                                                                                                                                                                                                                                                                                                                                                                                                                                                                                                                                                                                                                                                                                                                                                                                                                                                                                                                                                                                                                                                                                                                                                                                                                                                                                                                                                                                                                                                                                                                                                                                                                                                                                                                                                                                                                                                                                                                                                 | -11                                                                                                                                                                                                                                                                                                    | 397                                                                                                                                                                                                                                                                    | 338                                                                                                                                                                          | 920                                                                                                                                                                   | 336                                                                                                                                       | 915                                                                                                                                                                                                                  | 336                                                                                                               | 915                                                                                                                | 336                                                                           | 915                                                                                                          | 336                              | 915                              | 336                                                                  | 915                                                                                          | 336                          | 915                              |
|                                       |                                                                                                                                                                                                                                                                                                                                                                                                                                                                                                                                                                                                                                                                                                                                                                                                                                                                                                                                                                                                                                                                                                                                                                                                                                                                                                                                                                                                                                                                                                                                                                                                                                                                                                                                                                                                                                                                                                                                                                                                                                 | ş<br>Ş                                                                            | 9.30<br>9.20                                                                                                                                                                                                                                             | -0.30<br>-0.30                                                                                                                                                                                                                                                                                                                                                                                                                                                                                                                                                                                                                                                                                                                                                                                                                                                                                                                                                                                                                                                                                                                                                                                                                                                                                                                                                                                                                                                                                                                                                                                                                                                                                                                                                                                                                                                                                                                                                                                                                                                                                                                                                                                                                                                                                                                                                                                                                                                                                                                                                                                                                                                                                                                                                                                                                                                                                                                                                                                                                                                                                        | -11<br>-11                                                                                                                                                                                                                                                                                             | 397<br>459                                                                                                                                                                                                                                                             | 342<br>338                                                                                                                                                                   | 930<br>920                                                                                                                                                            | 340<br>336                                                                                                                                | 925<br>915                                                                                                                                                                                                           | 340<br>336                                                                                                        | 925<br>915                                                                                                         | 340<br>336                                                                    | 925<br>915                                                                                                   | 340<br>336                       | 925<br>915                       | 340<br>336                                                           | 925<br>915                                                                                   | 340<br>336                   | 925<br>915                       |
|                                       |                                                                                                                                                                                                                                                                                                                                                                                                                                                                                                                                                                                                                                                                                                                                                                                                                                                                                                                                                                                                                                                                                                                                                                                                                                                                                                                                                                                                                                                                                                                                                                                                                                                                                                                                                                                                                                                                                                                                                                                                                                 | ŝ                                                                                 | 9.30                                                                                                                                                                                                                                                     | -0.30                                                                                                                                                                                                                                                                                                                                                                                                                                                                                                                                                                                                                                                                                                                                                                                                                                                                                                                                                                                                                                                                                                                                                                                                                                                                                                                                                                                                                                                                                                                                                                                                                                                                                                                                                                                                                                                                                                                                                                                                                                                                                                                                                                                                                                                                                                                                                                                                                                                                                                                                                                                                                                                                                                                                                                                                                                                                                                                                                                                                                                                                                                 | -11                                                                                                                                                                                                                                                                                                    | 459                                                                                                                                                                                                                                                                    | 330                                                                                                                                                                          | 920                                                                                                                                                                   | 340                                                                                                                                       | 925                                                                                                                                                                                                                  | 340                                                                                                               | 925                                                                                                                | 340                                                                           | 925                                                                                                          | 340                              | 925                              | 330                                                                  | 925                                                                                          | 340                          | 925                              |
|                                       |                                                                                                                                                                                                                                                                                                                                                                                                                                                                                                                                                                                                                                                                                                                                                                                                                                                                                                                                                                                                                                                                                                                                                                                                                                                                                                                                                                                                                                                                                                                                                                                                                                                                                                                                                                                                                                                                                                                                                                                                                                 | Ŷ                                                                                 |                                                                                                                                                                                                                                                          | 0.50                                                                                                                                                                                                                                                                                                                                                                                                                                                                                                                                                                                                                                                                                                                                                                                                                                                                                                                                                                                                                                                                                                                                                                                                                                                                                                                                                                                                                                                                                                                                                                                                                                                                                                                                                                                                                                                                                                                                                                                                                                                                                                                                                                                                                                                                                                                                                                                                                                                                                                                                                                                                                                                                                                                                                                                                                                                                                                                                                                                                                                                                                                  |                                                                                                                                                                                                                                                                                                        | :                                                                                                                                                                                                                                                                      |                                                                                                                                                                              | 550                                                                                                                                                                   | 340                                                                                                                                       | 725                                                                                                                                                                                                                  | 340                                                                                                               | 125                                                                                                                | 340                                                                           | 525                                                                                                          | 540                              | 125                              | 340                                                                  | 525                                                                                          | 340                          | 125                              |
|                                       | WW 11 0 (12 5) with 10% Club                                                                                                                                                                                                                                                                                                                                                                                                                                                                                                                                                                                                                                                                                                                                                                                                                                                                                                                                                                                                                                                                                                                                                                                                                                                                                                                                                                                                                                                                                                                                                                                                                                                                                                                                                                                                                                                                                                                                                                                                    | Ś                                                                                 | 9.30                                                                                                                                                                                                                                                     | -0.30                                                                                                                                                                                                                                                                                                                                                                                                                                                                                                                                                                                                                                                                                                                                                                                                                                                                                                                                                                                                                                                                                                                                                                                                                                                                                                                                                                                                                                                                                                                                                                                                                                                                                                                                                                                                                                                                                                                                                                                                                                                                                                                                                                                                                                                                                                                                                                                                                                                                                                                                                                                                                                                                                                                                                                                                                                                                                                                                                                                                                                                                                                 | -11                                                                                                                                                                                                                                                                                                    | 479                                                                                                                                                                                                                                                                    | 342                                                                                                                                                                          | 930                                                                                                                                                                   | 340                                                                                                                                       | 925                                                                                                                                                                                                                  | 340                                                                                                               | 925                                                                                                                | 340                                                                           | 925                                                                                                          | 340                              | 925                              | 340                                                                  | 925                                                                                          | 340                          | 925                              |
| Northern D                            | WW 11.0 (12.5) with 20% Club<br>ange of prices are available depending<br>Durum offers from the Great Lakes for D                                                                                                                                                                                                                                                                                                                                                                                                                                                                                                                                                                                                                                                                                                                                                                                                                                                                                                                                                                                                                                                                                                                                                                                                                                                                                                                                                                                                                                                                                                                                                                                                                                                                                                                                                                                                                                                                                                               | Dece                                                                              | mber 2022 d                                                                                                                                                                                                                                              | elivery are qu                                                                                                                                                                                                                                                                                                                                                                                                                                                                                                                                                                                                                                                                                                                                                                                                                                                                                                                                                                                                                                                                                                                                                                                                                                                                                                                                                                                                                                                                                                                                                                                                                                                                                                                                                                                                                                                                                                                                                                                                                                                                                                                                                                                                                                                                                                                                                                                                                                                                                                                                                                                                                                                                                                                                                                                                                                                                                                                                                                                                                                                                                        | uoted at \$11.                                                                                                                                                                                                                                                                                         | 84/bu (\$435.)                                                                                                                                                                                                                                                         | 342<br>345<br>00/MT). For                                                                                                                                                    | 930<br>940<br>• Desert Duru                                                                                                                                           | 340<br>344<br><b>m</b> offers, cor                                                                                                        | 925<br>935<br>ntact your su                                                                                                                                                                                          | 340<br>344<br>pplier.                                                                                             | 925<br>935                                                                                                         | 340<br>344                                                                    | 925<br>935                                                                                                   | 340<br>344                       | 925<br>935                       | 340<br>344                                                           | 925<br>935                                                                                   | 340<br>344                   | 925<br>935                       |
| Northern D<br>Hard White              | WW 11.0 (12.5) with 20% Club<br>ange of prices are available depending                                                                                                                                                                                                                                                                                                                                                                                                                                                                                                                                                                                                                                                                                                                                                                                                                                                                                                                                                                                                                                                                                                                                                                                                                                                                                                                                                                                                                                                                                                                                                                                                                                                                                                                                                                                                                                                                                                                                                          | \$<br>Decending<br>eport                                                          | 9.40<br>on various qua<br>omber 2022 d<br>g upon various<br>t are for a 655                                                                                                                                                                              | -0.30<br>ality attribute<br>elivery are qu<br>s quality attri<br>% DHV conte                                                                                                                                                                                                                                                                                                                                                                                                                                                                                                                                                                                                                                                                                                                                                                                                                                                                                                                                                                                                                                                                                                                                                                                                                                                                                                                                                                                                                                                                                                                                                                                                                                                                                                                                                                                                                                                                                                                                                                                                                                                                                                                                                                                                                                                                                                                                                                                                                                                                                                                                                                                                                                                                                                                                                                                                                                                                                                                                                                                                                          | -11<br>es and logisti<br>uoted at \$11.<br>ibutes and lo<br>nt out of the                                                                                                                                                                                                                              | 492<br>cs.<br>84/bu (\$435.1<br>ogistics<br>PNW and G.L.                                                                                                                                                                                                               | 345<br>00/MT). For<br>. and a 40% I                                                                                                                                          | 940<br>Desert Duru                                                                                                                                                    | 344<br>m offers, cor                                                                                                                      | 935<br>ntact your su                                                                                                                                                                                                 | 344<br>pplier.                                                                                                    | 935                                                                                                                | 344                                                                           | 935                                                                                                          | 344                              |                                  |                                                                      |                                                                                              |                              |                                  |
| Northern D<br>Hard White              | WW 11.0 (12.5) with 20% Club<br>range of prices are available depending<br>Durum offers from the Great Lakes for D<br>e: a range of prices are available depen                                                                                                                                                                                                                                                                                                                                                                                                                                                                                                                                                                                                                                                                                                                                                                                                                                                                                                                                                                                                                                                                                                                                                                                                                                                                                                                                                                                                                                                                                                                                                                                                                                                                                                                                                                                                                                                                  | \$<br>Decending<br>eport                                                          | 9.40<br>on various qua<br>omber 2022 d<br>g upon various<br>t are for a 655                                                                                                                                                                              | -0.30<br>ality attribute<br>elivery are qu<br>s quality attri<br>% DHV conte                                                                                                                                                                                                                                                                                                                                                                                                                                                                                                                                                                                                                                                                                                                                                                                                                                                                                                                                                                                                                                                                                                                                                                                                                                                                                                                                                                                                                                                                                                                                                                                                                                                                                                                                                                                                                                                                                                                                                                                                                                                                                                                                                                                                                                                                                                                                                                                                                                                                                                                                                                                                                                                                                                                                                                                                                                                                                                                                                                                                                          | -11<br>es and logisti<br>uoted at \$11.<br>ibutes and lo<br>nt out of the<br>nge Set                                                                                                                                                                                                                   | 492<br>cs.<br>84/bu (\$435.0<br>gistics<br>PNW and G.L.                                                                                                                                                                                                                | 345<br>00/MT). For<br>. and a 40% I<br><b>S</b>                                                                                                                              | 940<br>Desert Duru                                                                                                                                                    | 344<br><b>m</b> offers, cor<br>out of the Gu                                                                                              | 935<br>ntact your su<br>ilf; for specifi                                                                                                                                                                             | 344<br>pplier.<br>ic NS/DNS D                                                                                     | 935<br>HV premium s                                                                                                | 344<br>spreads, cor                                                           | 935<br>ntact your sup                                                                                        | 344<br>oplier.                   | 935                              | 344                                                                  | 935                                                                                          | 344                          | 935                              |
| Northern D<br>Hard White              | WW 11.0 (12.5) with 20% Club<br>range of prices are available depending<br>Durum offers from the Great Lakes for D<br>e: a range of prices are available depen                                                                                                                                                                                                                                                                                                                                                                                                                                                                                                                                                                                                                                                                                                                                                                                                                                                                                                                                                                                                                                                                                                                                                                                                                                                                                                                                                                                                                                                                                                                                                                                                                                                                                                                                                                                                                                                                  | \$<br>Decending<br>eport                                                          | 9.40<br>on various qua<br>omber 2022 d<br>g upon various<br>t are for a 655                                                                                                                                                                              | -0.30<br>ality attribute<br>elivery are qu<br>s quality attr<br>% DHV conte<br><b>Exchar</b>                                                                                                                                                                                                                                                                                                                                                                                                                                                                                                                                                                                                                                                                                                                                                                                                                                                                                                                                                                                                                                                                                                                                                                                                                                                                                                                                                                                                                                                                                                                                                                                                                                                                                                                                                                                                                                                                                                                                                                                                                                                                                                                                                                                                                                                                                                                                                                                                                                                                                                                                                                                                                                                                                                                                                                                                                                                                                                                                                                                                          | -11<br>es and logisti<br>uoted at \$11.<br>ibutes and lo<br>nt out of the                                                                                                                                                                                                                              | 492<br>cs.<br>84/bu (\$435.0<br>gistics<br>PNW and G.L.                                                                                                                                                                                                                | 345<br>00/MT). For<br>. and a 40% I<br><b>S</b>                                                                                                                              | 940<br>Desert Duru                                                                                                                                                    | 344<br><b>m</b> offers, cor<br>out of the Gu                                                                                              | 935<br>ntact your su                                                                                                                                                                                                 | 344<br>pplier.<br>ic NS/DNS D                                                                                     | 935                                                                                                                | 344<br>spreads, cor                                                           | 935                                                                                                          | 344<br>oplier.                   |                                  | 344                                                                  |                                                                                              | 344                          |                                  |
| Northern D<br>Hard White              | WW 11.0 (12.5) with 20% Club<br>range of prices are available depending<br>Durum offers from the Great Lakes for D<br>e: a range of prices are available depen<br>Spring: HRS price indications in this re<br>Exchange & Commodity                                                                                                                                                                                                                                                                                                                                                                                                                                                                                                                                                                                                                                                                                                                                                                                                                                                                                                                                                                                                                                                                                                                                                                                                                                                                                                                                                                                                                                                                                                                                                                                                                                                                                                                                                                                              | \$<br>Decending<br>eport                                                          | 9.40<br>on various qua<br>omber 2022 d<br>g upon various<br>t are for a 655                                                                                                                                                                              | -0.30<br>ality attribute<br>elivery are qu<br>s quality attr<br>% DHV conte<br><b>Exchar</b>                                                                                                                                                                                                                                                                                                                                                                                                                                                                                                                                                                                                                                                                                                                                                                                                                                                                                                                                                                                                                                                                                                                                                                                                                                                                                                                                                                                                                                                                                                                                                                                                                                                                                                                                                                                                                                                                                                                                                                                                                                                                                                                                                                                                                                                                                                                                                                                                                                                                                                                                                                                                                                                                                                                                                                                                                                                                                                                                                                                                          | -11<br>es and logisti<br>uoted at \$11.<br>ibutes and lo<br>nt out of the<br>DEC (Z22<br>ose<br>\$/bu                                                                                                                                                                                                  | 492<br>cs.<br>84/bu (\$435.1<br>gistics<br>PNW and G.L.<br>tlements                                                                                                                                                                                                    | 345<br>00/MT). For<br>. and a 40% I<br>S<br>JAN                                                                                                                              | 940<br>Desert Duru<br>DHV content<br>(F23)                                                                                                                            | 344<br>m offers, cor<br>out of the Gu<br>MAR                                                                                              | 935<br>ntact your su<br>Ilf; for specifi<br>(H23)                                                                                                                                                                    | 344<br>pplier.<br>ic NS/DNS D<br>MAY<br>close<br>\$/bu                                                            | 935<br>HV premium s<br>7 (K23)                                                                                     | 344<br>spreads, cor<br>JUL                                                    | 935<br>ntact your sup<br>.(N23)                                                                              | 344<br>oplier.                   | 935<br>(Q23)                     | 344<br>SEP                                                           | 935<br>(U23)                                                                                 | 344<br>NOV                   | 935<br>(X23)                     |
| Northern D<br>Hard White              | WW 11.0 (12.5) with 20% Club   range of prices are available depending   Durum offers from the Great Lakes for D   e: a range of prices are available depending   Spring: HRS price indications in this rest   Exchange & Commodity   Chicago BOT SRW                                                                                                                                                                                                                                                                                                                                                                                                                                                                                                                                                                                                                                                                                                                                                                                                                                                                                                                                                                                                                                                                                                                                                                                                                                                                                                                                                                                                                                                                                                                                                                                                                                                                                                                                                                           | \$<br>Decending<br>eport                                                          | 9.40<br>on various qua<br>omber 2022 d<br>g upon various<br>t are for a 655                                                                                                                                                                              | -0.30<br>ality attribute<br>elivery are qu<br>s quality attri<br>bHV conte<br><b>Exchar</b><br>clo<br>\$/MT<br>270.89                                                                                                                                                                                                                                                                                                                                                                                                                                                                                                                                                                                                                                                                                                                                                                                                                                                                                                                                                                                                                                                                                                                                                                                                                                                                                                                                                                                                                                                                                                                                                                                                                                                                                                                                                                                                                                                                                                                                                                                                                                                                                                                                                                                                                                                                                                                                                                                                                                                                                                                                                                                                                                                                                                                                                                                                                                                                                                                                                                                 | -11<br>es and logisti<br>uoted at \$11.<br>ibutes and lo<br>nt out of the<br>DEC (Z22<br>ose<br>\$/bu<br>7.3725                                                                                                                                                                                        | 492<br>cs.<br>84/bu (\$435.0<br>gistics<br>PNW and G.L.<br>tlement:<br>wk chng<br>\$/bu<br>(0.3825)                                                                                                                                                                    | 345<br>00/MT). For<br>. and a 40% I<br>S<br>JAN<br>close                                                                                                                     | 940<br>Desert Duru<br>DHV content<br>(F23)<br>wk chng                                                                                                                 | 344<br>m offers, cor<br>out of the Gu<br>MAR<br>close<br>\$/bu<br>7.6100                                                                  | 935<br>ntact your su<br>ilf; for specifi<br>(H23)<br>wk chng<br>\$/bu<br>(0.3600)                                                                                                                                    | 344<br>pplier.<br>ic NS/DNS D<br>MAY<br>close<br>\$/bu<br>7.7325                                                  | 935<br>HV premium s<br>7 (K23)<br>wk chng<br>\$/bu<br>(0.3450)                                                     | 344<br>spreads, con<br>JUL<br>close<br>\$/bu<br>7.7975                        | 935<br>ntact your sup<br>. (N23)<br>wk chng<br>\$/bu<br>(0.3200)                                             | 344<br>oplier.<br>AUG<br>close   | 935<br>(Q23)<br>wk chng          | 344<br>SEP<br>close<br>\$/bu<br>7.8875                               | 935<br>(U23)<br>wk chng<br>\$/bu<br>(0.2975)                                                 | 344<br>NOV<br>close          | 935<br>(X23)<br>wk chng          |
| Northern D<br>Hard White              | WW 11.0 (12.5) with 20% Club   range of prices are available depending   Durum offers from the Great Lakes for D   e: a range of prices are available depending   Spring: HRS price indications in this rest   Exchange & Commodity   Chicago BOT SRW   Kansas City BOT HRW                                                                                                                                                                                                                                                                                                                                                                                                                                                                                                                                                                                                                                                                                                                                                                                                                                                                                                                                                                                                                                                                                                                                                                                                                                                                                                                                                                                                                                                                                                                                                                                                                                                                                                                                                     | \$<br>Decending<br>eport                                                          | 9.40<br>on various qua<br>omber 2022 d<br>g upon various<br>t are for a 655                                                                                                                                                                              | -0.30<br>ality attribute<br>elivery are qu<br>s quality attri<br>% DHV conte<br><b>Exchar</b><br>clo<br>\$/MT<br>270.89<br>324.08                                                                                                                                                                                                                                                                                                                                                                                                                                                                                                                                                                                                                                                                                                                                                                                                                                                                                                                                                                                                                                                                                                                                                                                                                                                                                                                                                                                                                                                                                                                                                                                                                                                                                                                                                                                                                                                                                                                                                                                                                                                                                                                                                                                                                                                                                                                                                                                                                                                                                                                                                                                                                                                                                                                                                                                                                                                                                                                                                                     | -11<br>es and logisti<br>uoted at \$11.<br>ibutes and lo<br>nt out of the<br>DEC (Z22<br>ose<br>\$/bu<br>7.3725<br>8.8200                                                                                                                                                                              | 492<br>cs.<br>84/bu (\$435.0<br>gistics<br>PNW and G.L.<br>tlement:<br>wk chng<br>\$/bu<br>(0.3825)<br>(0.4000)                                                                                                                                                        | 345<br>00/MT). For<br>. and a 40% I<br>S<br>JAN<br>close                                                                                                                     | 940<br>Desert Duru<br>DHV content<br>(F23)<br>wk chng                                                                                                                 | 344<br>m offers, cor<br>out of the Gu<br>MAR<br>close<br>\$/bu<br>7.6100<br>8.7075                                                        | 935<br>htact your sup<br>ilf; for specifi<br>(H23)<br>wk chng<br>\$/bu<br>(0.3600)<br>(0.4125)                                                                                                                       | 344<br>pplier.<br>ic NS/DNS D<br>Close<br>\$/bu<br>7.7325<br>8.6525                                               | 935<br>HV premium s<br>7 (K23)<br>wk chng<br>\$/bu<br>(0.3450)<br>(0.3875)                                         | 344<br>spreads, cor<br>close<br>\$/bu<br>7.7975<br>8.5900                     | 935<br>ntact your sup<br>. (N23)<br>wk chng<br>\$/bu<br>(0.3200)<br>(0.3475)                                 | 344<br>oplier.<br>AUG<br>close   | 935<br>(Q23)<br>wk chng          | 344<br>SEP<br>close<br>\$/bu<br>7.8875<br>8.6075                     | 935<br>(U23)<br>wk chng<br>\$/bu<br>(0.2975)<br>(0.3125)                                     | 344<br>NOV<br>close          | 935<br>(X23)<br>wk chng          |
| Northern D<br>Hard White              | WW 11.0 (12.5) with 20% Club   range of prices are available depending   Durum offers from the Great Lakes for D   e: a range of prices are available depending   Spring: HRS price indications in this rest   Exchange & Commodity   Chicago BOT SRW   Kansas City BOT HRW   Minneapolis MGE NS/DNS                                                                                                                                                                                                                                                                                                                                                                                                                                                                                                                                                                                                                                                                                                                                                                                                                                                                                                                                                                                                                                                                                                                                                                                                                                                                                                                                                                                                                                                                                                                                                                                                                                                                                                                            | \$<br>Decending<br>eport                                                          | 9.40<br>on various qua<br>omber 2022 d<br>g upon various<br>t are for a 655                                                                                                                                                                              | -0.30<br>ality attribute<br>elivery are qu<br>s quality attr<br>% DHV conte<br><b>Exchai</b><br>clt<br>\$/MT<br>270.89<br>324.08<br>345.30                                                                                                                                                                                                                                                                                                                                                                                                                                                                                                                                                                                                                                                                                                                                                                                                                                                                                                                                                                                                                                                                                                                                                                                                                                                                                                                                                                                                                                                                                                                                                                                                                                                                                                                                                                                                                                                                                                                                                                                                                                                                                                                                                                                                                                                                                                                                                                                                                                                                                                                                                                                                                                                                                                                                                                                                                                                                                                                                                            | -11<br>es and logisti<br>uoted at \$11.<br>ibutes and lo<br>nt out of the<br>DEC (Z22<br>ose<br>\$/bu<br>7.3725<br>8.8200<br>9.3975                                                                                                                                                                    | 492<br>cs.<br>84/bu (\$435.0<br>gistics<br>PNW and G.L.<br>tlements<br>wk chng<br>\$/bu<br>(0.3825)<br>(0.4000)<br>(0.1750)                                                                                                                                            | 345<br>00/MT). For<br>. and a 40% I<br>S<br>JAN<br>close                                                                                                                     | 940<br>Desert Duru<br>DHV content<br>(F23)<br>wk chng                                                                                                                 | 344<br>m offers, cor<br>out of the Gu<br>Close<br>\$/bu<br>7.6100<br>8.7075<br>9.2125                                                     | 935<br>htact your su<br>if, for specifi<br>(H23)<br>wk chng<br>\$/bu<br>(0.3600)<br>(0.4125)<br>(0.2825)                                                                                                             | 344<br>pplier.<br>ic NS/DNS D<br>close<br>\$/bu<br>7.7325<br>8.6525<br>9.1875                                     | 935<br>HV premium s<br>7 (K23)<br>wk chng<br>\$/bu<br>(0.3450)<br>(0.3875)<br>(0.2975)                             | 344<br>spreads, cor<br>close<br>\$/bu<br>7.7975<br>8.5900<br>9.1725           | 935<br>ntact your sup<br>(N23)<br>wk chng<br>\$/bu<br>(0.3200)<br>(0.3475)<br>(0.2675)                       | 344<br>oplier.<br>AUG<br>close   | 935<br>(Q23)<br>wk chng          | 344<br>SEP<br>close<br>\$/bu<br>7.8875<br>8.6075<br>9.0125           | 935<br>(U23)<br>wk chng<br>\$/bu<br>(0.2975)<br>(0.3125)<br>(0.1650)                         | 344<br>NOV<br>close          | 935<br>(X23)<br>wk chng          |
| Northern D<br>Hard White              | WW 11.0 (12.5) with 20% Club   range of prices are available depending   Durum offers from the Great Lakes for Details are available dependent in the great Lakes for Details are available dependent in the great Lakes for Details are available dependent in the great Lakes for Details are available dependent in the great Lakes for Details are available dependent in the great Lakes for Details are available dependent in the great Lakes for Details are available dependent in the great Lakes for Details are available dependent in the great Lakes for Details are available dependent in the great Lakes for Details are available dependent in the great Lakes for Details are available dependent in the great Lakes for Details are available dependent in the great Lakes for Details are available dependent in the great Lakes for Details are available dependent in the great Lakes for Details are available dependent in the great Lakes for Details are available dependent in the great Lakes for Details are available dependent in the great Lakes for Details are available dependent in the great Lakes for Details are available dependent in the great Lakes for Details are available dependent in the great Lakes for Details are available dependent in the great Lakes for Details are available dependent in the great Lakes for Details are available dependent in the great Lakes for Details are available dependent in the great Lakes for Details are available dependent in the great Lakes for Details are available dependent in the great Lakes for Details are available dependent in the great Lakes for Details are available dependent in the great Lakes for Details are available dependent in the great Lakes for Details are available dependent in the great Lakes for Details are available dependent in the great Lakes for Details are available dependent in the great Lakes for Details are available dependent in the great Lakes for Details are available dep | \$<br>Decending<br>eport                                                          | 9.40<br>on various qua<br>omber 2022 d<br>g upon various<br>t are for a 655                                                                                                                                                                              | -0.30<br>ality attribute<br>elivery are qu<br>s quality attri<br>% DHV conte<br><b>Exchar</b><br>clo<br>\$/MT<br>270.89<br>324.08                                                                                                                                                                                                                                                                                                                                                                                                                                                                                                                                                                                                                                                                                                                                                                                                                                                                                                                                                                                                                                                                                                                                                                                                                                                                                                                                                                                                                                                                                                                                                                                                                                                                                                                                                                                                                                                                                                                                                                                                                                                                                                                                                                                                                                                                                                                                                                                                                                                                                                                                                                                                                                                                                                                                                                                                                                                                                                                                                                     | -11<br>es and logisti<br>uoted at \$11.<br>ibutes and lo<br>nt out of the<br>DEC (Z22<br>ose<br>\$/bu<br>7.3725<br>8.8200                                                                                                                                                                              | 492<br>cs.<br>84/bu (\$435.0<br>gistics<br>PNW and G.L.<br>tlement:<br>wk chng<br>\$/bu<br>(0.3825)<br>(0.4000)                                                                                                                                                        | 345<br>00/MT). For<br>. and a 40%<br>S<br>JAN<br>close<br>\$/bu                                                                                                              | 940<br>• Desert Duru<br>DHV content<br>(F23)<br>wk chng<br>\$/bu                                                                                                      | 344<br>m offers, cor<br>out of the Gu<br>close<br>\$/bu<br>7.6100<br>8.7075<br>9.2125<br>6.4625                                           | 935<br>htact your su<br>llf; for specifi<br>(H23)<br>wk chng<br>\$/bu<br>(0.3600)<br>(0.4125)<br>(0.2825)<br>(0.2500)                                                                                                | 344<br>pplier.<br>ic NS/DNS D<br>close<br>\$/bu<br>7.7325<br>8.6525<br>9.1875<br>6.4725                           | 935<br>HV premium s<br>/ (K23)<br>wk chng<br>\$/bu<br>(0.3450)<br>(0.2975)<br>(0.2275)                             | 344<br>spreads, cor<br>close<br>\$/bu<br>7.7975<br>8.5900<br>9.1725<br>6.4425 | 935<br>ntact your sup<br>(N23)<br>wk chng<br>\$/bu<br>(0.3200)<br>(0.3475)<br>(0.2675)<br>(0.2025)           | 344<br>pplier.<br>Close<br>\$/bu | 935<br>(Q23)<br>wk chng<br>\$/bu | 344<br>SEP<br>close<br>\$/bu<br>7.8875<br>8.6075<br>9.0125<br>6.0850 | 935<br>(U23)<br>wk chng<br>\$/bu<br>(0.2975)<br>(0.3125)<br>(0.3125)<br>(0.1650)<br>(0.1375) | 344<br>NOV<br>close<br>\$/bu | 935<br>(X23)<br>wk chng<br>\$/bu |
| Northern D<br>Hard White              | WW 11.0 (12.5) with 20% Club   range of prices are available depending   Durum offers from the Great Lakes for Detains   Spring: HRS price indications in this rest   Exchange & Commodity   Chicago BOT SRW   Kansas City BOT HRW   Minneapolis MGE NS/DNS   Chicago BOT Corn   Chicago BOT Soybeans   M = Minneapolis Grain Exchange; K =   \$ = cash price quote; N/A = quote not a   Futures Contract Month: H = March; k   NS/DNS=Northern Spring/Dark Northerr   F.0.B.= "Free on board" - Seller is responsed                                                                                                                                                                                                                                                                                                                                                                                                                                                                                                                                                                                                                                                                                                                                                                                                                                                                                                                                                                                                                                                                                                                                                                                                                                                                                                                                                                                                                                                                                                            | S<br>Jupo<br>Dece<br>eport<br>Kans<br>availa<br>K = M<br>m Spr<br>onsib           | 9.40<br>In various qua<br>imber 2022 du<br>g upon various<br>t are for a 655<br><b>Futures</b><br>sas City Board<br>able; closed = (<br>fay; N = July;<br>ring (subclasse<br>le for placing g                                                            | -0.30<br>ality attribute<br>elivery are qu<br>s quality attr<br>% DHV conte<br>Exchar<br>C(k<br>\$/MT<br>270.89<br>324.08<br>345.30<br>249.99<br>of Trade; C =<br>Great Lakes ar<br>U = Septemb<br>es of Hard Red<br>grain at the en                                                                                                                                                                                                                                                                                                                                                                                                                                                                                                                                                                                                                                                                                                                                                                                                                                                                                                                                                                                                                                                                                                                                                                                                                                                                                                                                                                                                                                                                                                                                                                                                                                                                                                                                                                                                                                                                                                                                                                                                                                                                                                                                                                                                                                                                                                                                                                                                                                                                                                                                                                                                                                                                                                                                                                                                                                                                  | -11<br>es and logisti<br>uoted at \$11.<br>ibutes and lo<br>nt out of the<br>DEC (Z22<br>ose<br>\$/bu<br>7.3725<br>8.8200<br>9.3975<br>6.3500<br>e Chicago Boa<br>te closed to ve<br>er; Z = Decer<br>4 Spring); HRW<br>d of the loadii                                                                | 492<br>cs.<br>84/bu (\$435.1<br>gistics<br>PNW and G.L.<br>tlement:<br>b<br>wk chng<br>\$/bu<br>(0.3825)<br>(0.4000)<br>(0.1750)<br>(0.3300)<br>cl.<br>cl.<br>(0.3300)<br>cl.<br>cl.<br>cl.<br>cl.<br>cl.<br>cl.<br>cl.<br>cl.                                         | 345<br>00/MT). For<br>and a 40% I<br>S<br>JAN<br>close<br>\$/bu<br>14.3850<br>r; ¢/bu = cent:<br>ter; SRW=Soff<br>r is responsib                                             | 940<br>• Desert Duru<br>DHV content<br>(F23)<br>wk chng<br>\$/bu<br>0.0225<br>s per bushel;<br>t Red Winter; S<br>le for providing                                    | 344<br>m offers, cor<br>out of the Gu<br>close<br>\$/bu<br>7.6100<br>8.7075<br>9.2125<br>6.4625<br>14.465                                 | 935<br>htact your su<br>ilf; for specifi<br>(H23)<br>wk chng<br>\$/bu<br>(0.3600)<br>(0.4125)<br>(0.2825)<br>(0.2500)<br>0.0425<br>:<br>:<br>:<br>:<br>:<br>:<br>:<br>:<br>:<br>:<br>:<br>:<br>:<br>:<br>:<br>:<br>: | 344<br>pplier.<br>ic NS/DNS D<br>close<br>\$/bu<br>7.7325<br>8.6525<br>9.1875<br>6.4725<br>14.540<br>White (White | 935<br>HV premium s<br>7 (K23)<br>wk chng<br>\$/bu<br>(0.3450)<br>(0.2975)<br>(0.2275)<br>0.0425<br>Club & Soft Wh | 344<br>spreads, cor<br>close<br>\$/bu<br>9.1725<br>6.4425<br>14.585           | 935<br>ntact your sup<br>(N23)<br>wk chng<br>\$/bu<br>(0.3200)<br>(0.2675)<br>(0.2675)<br>(0.2025)<br>0.0550 | 344<br>oplier.<br>AUG<br>close   | 935<br>(Q23)<br>wk chng          | 344<br>SEP<br>close<br>\$/bu<br>7.8875<br>8.6075<br>9.0125           | 935<br>(U23)<br>wk chng<br>\$/bu<br>(0.2975)<br>(0.3125)<br>(0.1650)                         | 344<br>NOV<br>close          | 935<br>(X23)<br>wk chng          |
| Northern I<br>Hard Whitu<br>*Hard Red | WW 11.0 (12.5) with 20% Club   range of prices are available depending   Durum offers from the Great Lakes for Detains   Spring: HRS price indications in this response   Exchange & Commodity   Chicago BOT SRW   Kansas City BOT HRW   Minneapolis MGE NS/DNS   Chicago BOT Corn   Chicago BOT Soybeans   M = Minneapolis Grain Exchange; K =   \$ = cash price quote; N/A = quote not a   Futures Contract Month: H = March; k   NS/DNS=Northern Spring/Dark Northerr   F.0.8.= "Free on board" - Seller is respo   Basis: The difference between the cash                                                                                                                                                                                                                                                                                                                                                                                                                                                                                                                                                                                                                                                                                                                                                                                                                                                                                                                                                                                                                                                                                                                                                                                                                                                                                                                                                                                                                                                                   | S<br>Jupo<br>Dece<br>eport<br>Kans<br>availa<br>K = N<br>m Spr<br>onsib<br>h pric | 9.40<br>In various qua<br>ember 2022 du<br>g upon various<br>t are for a 655<br><b>Futures</b><br>sas City Board<br>able; closed = C<br>fay; N = July;<br>ring (subclasse<br>le for placing g<br>e and futures r                                         | -0.30<br>ality attribute<br>elivery are qu<br>% DHV conte<br>Exchai<br>Clu<br>S/MT<br>270.89<br>324.08<br>324.08<br>324.08<br>345.30<br>249.99<br>of Trade; C =<br>Great Lakes ar<br>U = Septemb<br>es of Hard Red<br>grain at the en<br>month for spe                                                                                                                                                                                                                                                                                                                                                                                                                                                                                                                                                                                                                                                                                                                                                                                                                                                                                                                                                                                                                                                                                                                                                                                                                                                                                                                                                                                                                                                                                                                                                                                                                                                                                                                                                                                                                                                                                                                                                                                                                                                                                                                                                                                                                                                                                                                                                                                                                                                                                                                                                                                                                                                                                                                                                                                                                                                | -11<br>es and logisti<br>uoted at \$11.<br>ibutes and lo<br>nt out of the<br><b>DEC (Z22</b><br>ose<br>\$/bu<br>7.3725<br>8.8200<br>9.3975<br>6.3500<br>e Chicago Boa<br>re closed to ve<br>er; Z = Decer<br>I Spring); HRW<br>d of the loadin<br>cific quality, s                                     | 492<br>CS.<br>84/bu (\$435.1<br>gistics<br>PNW and G.L.<br>tiement:<br>************************************                                                                                                                                                            | 345<br>00/MT). For<br>and a 40%<br>S<br>JAN<br>close<br>\$/bu<br>14.3850<br>r; c/bu = cent:<br>ter; SRW=Soft<br>r is responsib<br>and geograph                               | 940<br>• Desert Duru<br>DHV content<br>(F23)<br>wk chng<br>\$/bu<br>0.0225<br>s per bushel;<br>t Red Winter; S<br>le for providing                                    | 344<br>m offers, cor<br>out of the Gu<br>close<br>\$/bu<br>7.6100<br>8.7075<br>9.2125<br>6.4625<br>14.465                                 | 935<br>htact your su<br>ilf; for specifi<br>(H23)<br>wk chng<br>\$/bu<br>(0.3600)<br>(0.4125)<br>(0.2825)<br>(0.2500)<br>0.0425<br>:<br>:<br>:<br>:<br>:<br>:<br>:<br>:<br>:<br>:<br>:<br>:<br>:<br>:<br>:<br>:<br>: | 344<br>pplier.<br>ic NS/DNS D<br>close<br>\$/bu<br>7.7325<br>8.6525<br>9.1875<br>6.4725<br>14.540<br>White (White | 935<br>HV premium s<br>7 (K23)<br>wk chng<br>\$/bu<br>(0.3450)<br>(0.2975)<br>(0.2275)<br>0.0425<br>Club & Soft Wh | 344<br>spreads, cor<br>close<br>\$/bu<br>9.1725<br>6.4425<br>14.585           | 935<br>ntact your sup<br>(N23)<br>wk chng<br>\$/bu<br>(0.3200)<br>(0.2675)<br>(0.2675)<br>(0.2025)<br>0.0550 | 344<br>pplier.<br>Close<br>\$/bu | 935<br>(Q23)<br>wk chng<br>\$/bu | 344<br>SEP<br>close<br>\$/bu<br>7.8875<br>8.6075<br>9.0125<br>6.0850 | 935<br>(U23)<br>wk chng<br>\$/bu<br>(0.2975)<br>(0.3125)<br>(0.3125)<br>(0.1650)<br>(0.1375) | 344<br>NOV<br>close<br>\$/bu | 935<br>(X23)<br>wk chng<br>\$/bu |
| Northern I<br>Hard Whitu<br>*Hard Red | WW 11.0 (12.5) with 20% Club   range of prices are available depending   Durum offers from the Great Lakes for Detains   Spring: HRS price indications in this rest   Exchange & Commodity   Chicago BOT SRW   Kansas City BOT HRW   Minneapolis MGE NS/DNS   Chicago BOT Corn   Chicago BOT Soybeans   M = Minneapolis Grain Exchange; K =   \$ = cash price quote; N/A = quote not a   Futures Contract Month: H = March; k   NS/DNS=Northern Spring/Dark Northerr   F.0.B.= "Free on board" - Seller is responsed                                                                                                                                                                                                                                                                                                                                                                                                                                                                                                                                                                                                                                                                                                                                                                                                                                                                                                                                                                                                                                                                                                                                                                                                                                                                                                                                                                                                                                                                                                            | S<br>Jupo<br>Dece<br>nding<br>eport                                               | 9.40<br>In various qua<br>ember 2022 du<br>g upon various<br>t are for a 655<br><b>Futures</b><br>sas City Board<br>able; closed = Q<br>fay; N = July;<br>ring (subclasse<br>le for placing g<br>te and futures)<br>er bushel (\$/bu<br>current futures) | -0.30<br>ality attribute<br>elivery are qu<br>s quality attr<br>% DHV conte<br>Exchai<br>Clu<br>S/MT<br>270.89<br>324.08<br>324.08<br>324.08<br>324.08<br>324.08<br>324.08<br>324.08<br>324.08<br>324.08<br>324.08<br>324.08<br>324.08<br>324.08<br>324.08<br>324.08<br>324.08<br>324.08<br>324.08<br>324.08<br>324.08<br>324.08<br>324.08<br>324.08<br>324.08<br>324.08<br>324.08<br>324.08<br>324.08<br>324.08<br>324.08<br>324.08<br>324.08<br>324.08<br>324.08<br>324.08<br>324.08<br>324.08<br>324.08<br>324.08<br>324.08<br>324.08<br>324.08<br>324.08<br>324.08<br>324.08<br>324.08<br>324.08<br>324.08<br>324.08<br>324.08<br>324.08<br>324.08<br>324.08<br>324.08<br>324.08<br>324.08<br>324.08<br>324.08<br>324.08<br>324.08<br>324.08<br>324.08<br>324.08<br>324.08<br>324.08<br>324.08<br>324.08<br>324.08<br>324.08<br>324.08<br>324.08<br>324.08<br>324.08<br>324.08<br>324.08<br>324.08<br>324.08<br>324.08<br>324.08<br>324.08<br>324.08<br>324.08<br>324.08<br>324.08<br>324.08<br>324.08<br>324.08<br>324.08<br>324.08<br>324.08<br>324.08<br>324.08<br>324.08<br>324.08<br>324.08<br>324.08<br>324.08<br>324.08<br>324.08<br>324.08<br>324.08<br>324.08<br>324.08<br>324.08<br>324.08<br>324.08<br>324.08<br>324.08<br>324.08<br>324.08<br>324.08<br>324.08<br>324.08<br>324.08<br>324.08<br>324.08<br>324.08<br>324.08<br>324.08<br>324.08<br>324.08<br>324.08<br>324.08<br>324.08<br>324.08<br>324.08<br>324.08<br>324.08<br>324.08<br>324.08<br>324.08<br>324.08<br>324.08<br>324.08<br>324.08<br>32.08<br>32.08<br>32.08<br>32.08<br>32.08<br>32.08<br>32.08<br>32.08<br>32.08<br>32.08<br>32.08<br>32.08<br>32.08<br>32.08<br>32.08<br>32.08<br>32.08<br>32.08<br>32.08<br>32.08<br>32.08<br>32.08<br>32.08<br>32.08<br>32.08<br>32.08<br>32.08<br>32.08<br>32.08<br>32.08<br>32.08<br>32.08<br>32.08<br>32.08<br>32.08<br>32.08<br>32.08<br>32.08<br>32.08<br>32.08<br>32.08<br>32.08<br>32.08<br>32.08<br>32.08<br>32.08<br>32.08<br>32.08<br>32.08<br>32.08<br>32.08<br>32.08<br>32.08<br>32.08<br>32.08<br>32.08<br>32.08<br>32.08<br>32.08<br>32.08<br>32.08<br>32.08<br>32.08<br>32.08<br>32.08<br>32.08<br>32.08<br>32.08<br>32.08<br>32.08<br>32.08<br>32.08<br>32.08<br>32.08<br>32.08<br>32.08<br>32.08<br>32.08<br>32.08<br>32.08<br>32.08<br>32.08<br>32.08<br>32.08<br>32.08<br>32.08<br>32.08<br>32.08<br>32.08<br>32.08<br>32.08<br>32.08<br>32.08<br>32.08<br>32.08<br>32.08<br>32.08<br>32.08<br>32.08<br>32.08<br>32.08<br>32.08<br>32.08<br>32.08<br>32.08<br>32.08<br>32.08<br>32.08<br>32.08<br>32.08<br>32.08<br>32.08<br>32.08<br>32.08<br>32.08<br>32.08<br>32.08<br>32.08<br>32.08<br>32.08<br>32.08<br>32.08<br>32.08<br>32.08<br>32.08<br>32.08<br>32.08<br>32.08<br>32.08<br>32.08<br>32.08<br>32.08<br>32.08<br>32.08<br>32.08<br>32.08<br>32.08<br>32.08<br>32.08<br>32.08<br>32.08<br>32.08<br>32.08<br>32.08<br>32.08<br>32.08<br>32.08<br>32.08<br>32.08<br>32.08<br>32.08<br>32.08<br>32.08<br>32.08<br>32.08<br>32.08<br>32.08<br>32.08<br>32.08<br>32.08<br>32.08<br>32.08<br>32.08<br>32.08<br>32.08<br>32.08<br>32.09<br>32.08<br>32.08 | -11<br>es and logisti<br>uoted at \$11.<br>ibutes and lo<br>nt out of the<br><b>DEC (Z22</b><br>ose<br>\$/bu<br>7.3725<br>8.8200<br>9.3975<br>6.3500<br>e Chicago Boa<br>re closed to ve<br>er; Z = Decer<br>I Spring); HRW<br>d of the loadit<br>cific quality, s<br>basis for each<br>per bushel. Mu | 492<br>CS.<br>84/bu (\$435.1<br>gistics<br>PNW and G.L.<br>tlement:<br>*/bu<br>(0.3825)<br>(0.4000)<br>(0.1750)<br>(0.3300)<br>rd of Trade;<br>sssels for winten<br>mber<br>=Hard Red Win<br>rg spout. Buye<br>hipping period<br>to contract mont<br>altiply by 36.743 | 345<br>00/MT). For<br>. and a 40%<br>S<br>Close<br>\$/bu<br>14.3850<br>14.3850<br>r; C/bu = centr<br>ter; SRW=Soft<br>r is responsib<br>and geograph<br>h.<br>8 to get price | 940<br>Desert Duru<br>DHV content<br>(F23)<br>wk chng<br>\$/bu<br>0.0225<br>s per bushel;<br>t Red Winter; S<br>le for providing<br>ical location.<br>per metric ton. | 344<br>m offers, cor<br>out of the Gu<br>Close<br>\$/bu<br>7.6100<br>8.7075<br>9.2125<br>6.4625<br>14.465<br>W=Soft White<br>the ocean ve | 935<br>htact your su<br>ilf; for specifi<br>(H23)<br>wk chng<br>\$/bu<br>(0.3600)<br>(0.4125)<br>(0.2825)<br>(0.2500)<br>0.0425<br>:WW=Western<br>sssel and for a                                                    | 344<br>pplier.<br>ic NS/DNS D<br>close<br>\$/bu<br>7.7325<br>8.6525<br>9.1875<br>6.4725<br>14.540<br>White (White | 935<br>HV premium s<br>7 (K23)<br>wk chng<br>\$/bu<br>(0.3450)<br>(0.2975)<br>(0.2275)<br>0.0425<br>Club & Soft Wh | 344<br>spreads, cor<br>close<br>\$/bu<br>9.1725<br>6.4425<br>14.585           | 935<br>ntact your sup<br>(N23)<br>wk chng<br>\$/bu<br>(0.3200)<br>(0.2675)<br>(0.2675)<br>(0.2025)<br>0.0550 | 344<br>pplier.<br>Close<br>\$/bu | 935<br>(Q23)<br>wk chng<br>\$/bu | 344<br>SEP<br>close<br>\$/bu<br>7.8875<br>8.6075<br>9.0125<br>6.0850 | 935<br>(U23)<br>wk chng<br>\$/bu<br>(0.2975)<br>(0.3125)<br>(0.3125)<br>(0.1650)<br>(0.1375) | 344<br>NOV<br>close<br>\$/bu | 935<br>(X23)<br>wk chng<br>\$/bu |