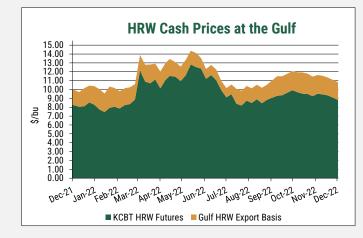

## Weekly Price Report December 02, 2022

|                                       |                                                                                                                                                                                                                                                                                                                                                                                                                                                                                                                                                                                                                                                                                                                                                                                                                                                                                                                                                                                                                                                                                                                                                                                                                                                                                                                                                                                                                                                                                                                                                                                                                                                                                                                                                                                                                                                                                                                                                                                                                                 |                                                                                   | 0.0. 111                                                                                                                                                                                                                                                 | ieal FUI                                                                                                                                                                                                                                                                                                                                                                                                                                                                                                                                                                                                                                                                                                                                                                                                                                                                                                                                                                                                                                                                                                                                                                                                                                                                                                                                                                                                                                                                                                                                                                                                                                                                                                                                                                                                                                                                                                                                                                                                                                                                                                                                                                                                                                                                                                                                                                                                                                                                                                                                                                                                                                                                                                                                                                                                                                                                                                                                                                                                                                                                                              | B & Exp                                                                                                                                                                                                                                                                                                | UILDASI                                                                                                                                                                                                                                                                | s Louii                                                                                                                                                                      | Ιαίεο                                                                                                                                                                 |                                                                                                                                           |                                                                                                                                                                                                                      |                                                                                                                   |                                                                                                                    |                                                                               |                                                                                                              |                                  |                                  |                                                                      |                                                                                              |                              |                                  |
|---------------------------------------|---------------------------------------------------------------------------------------------------------------------------------------------------------------------------------------------------------------------------------------------------------------------------------------------------------------------------------------------------------------------------------------------------------------------------------------------------------------------------------------------------------------------------------------------------------------------------------------------------------------------------------------------------------------------------------------------------------------------------------------------------------------------------------------------------------------------------------------------------------------------------------------------------------------------------------------------------------------------------------------------------------------------------------------------------------------------------------------------------------------------------------------------------------------------------------------------------------------------------------------------------------------------------------------------------------------------------------------------------------------------------------------------------------------------------------------------------------------------------------------------------------------------------------------------------------------------------------------------------------------------------------------------------------------------------------------------------------------------------------------------------------------------------------------------------------------------------------------------------------------------------------------------------------------------------------------------------------------------------------------------------------------------------------|-----------------------------------------------------------------------------------|----------------------------------------------------------------------------------------------------------------------------------------------------------------------------------------------------------------------------------------------------------|-------------------------------------------------------------------------------------------------------------------------------------------------------------------------------------------------------------------------------------------------------------------------------------------------------------------------------------------------------------------------------------------------------------------------------------------------------------------------------------------------------------------------------------------------------------------------------------------------------------------------------------------------------------------------------------------------------------------------------------------------------------------------------------------------------------------------------------------------------------------------------------------------------------------------------------------------------------------------------------------------------------------------------------------------------------------------------------------------------------------------------------------------------------------------------------------------------------------------------------------------------------------------------------------------------------------------------------------------------------------------------------------------------------------------------------------------------------------------------------------------------------------------------------------------------------------------------------------------------------------------------------------------------------------------------------------------------------------------------------------------------------------------------------------------------------------------------------------------------------------------------------------------------------------------------------------------------------------------------------------------------------------------------------------------------------------------------------------------------------------------------------------------------------------------------------------------------------------------------------------------------------------------------------------------------------------------------------------------------------------------------------------------------------------------------------------------------------------------------------------------------------------------------------------------------------------------------------------------------------------------------------------------------------------------------------------------------------------------------------------------------------------------------------------------------------------------------------------------------------------------------------------------------------------------------------------------------------------------------------------------------------------------------------------------------------------------------------------------------|--------------------------------------------------------------------------------------------------------------------------------------------------------------------------------------------------------------------------------------------------------------------------------------------------------|------------------------------------------------------------------------------------------------------------------------------------------------------------------------------------------------------------------------------------------------------------------------|------------------------------------------------------------------------------------------------------------------------------------------------------------------------------|-----------------------------------------------------------------------------------------------------------------------------------------------------------------------|-------------------------------------------------------------------------------------------------------------------------------------------|----------------------------------------------------------------------------------------------------------------------------------------------------------------------------------------------------------------------|-------------------------------------------------------------------------------------------------------------------|--------------------------------------------------------------------------------------------------------------------|-------------------------------------------------------------------------------|--------------------------------------------------------------------------------------------------------------|----------------------------------|----------------------------------|----------------------------------------------------------------------|----------------------------------------------------------------------------------------------|------------------------------|----------------------------------|
| Export                                | Class & Percent Protein                                                                                                                                                                                                                                                                                                                                                                                                                                                                                                                                                                                                                                                                                                                                                                                                                                                                                                                                                                                                                                                                                                                                                                                                                                                                                                                                                                                                                                                                                                                                                                                                                                                                                                                                                                                                                                                                                                                                                                                                         |                                                                                   | JAN (H23)                                                                                                                                                                                                                                                |                                                                                                                                                                                                                                                                                                                                                                                                                                                                                                                                                                                                                                                                                                                                                                                                                                                                                                                                                                                                                                                                                                                                                                                                                                                                                                                                                                                                                                                                                                                                                                                                                                                                                                                                                                                                                                                                                                                                                                                                                                                                                                                                                                                                                                                                                                                                                                                                                                                                                                                                                                                                                                                                                                                                                                                                                                                                                                                                                                                                                                                                                                       |                                                                                                                                                                                                                                                                                                        |                                                                                                                                                                                                                                                                        | JAN (H23)                                                                                                                                                                    |                                                                                                                                                                       | FEB (H23)                                                                                                                                 |                                                                                                                                                                                                                      | MAR (H23)                                                                                                         |                                                                                                                    | APR (K23)                                                                     |                                                                                                              | MAY (K23)                        |                                  | JUN (N23)                                                            |                                                                                              | JUL (N23)                    |                                  |
| Region                                | 12% (Dry) Moisture Basis                                                                                                                                                                                                                                                                                                                                                                                                                                                                                                                                                                                                                                                                                                                                                                                                                                                                                                                                                                                                                                                                                                                                                                                                                                                                                                                                                                                                                                                                                                                                                                                                                                                                                                                                                                                                                                                                                                                                                                                                        | ſ                                                                                 | (nearbys)<br>FOB \$/bu                                                                                                                                                                                                                                   | week o<br>\$/bu                                                                                                                                                                                                                                                                                                                                                                                                                                                                                                                                                                                                                                                                                                                                                                                                                                                                                                                                                                                                                                                                                                                                                                                                                                                                                                                                                                                                                                                                                                                                                                                                                                                                                                                                                                                                                                                                                                                                                                                                                                                                                                                                                                                                                                                                                                                                                                                                                                                                                                                                                                                                                                                                                                                                                                                                                                                                                                                                                                                                                                                                                       | change<br>\$/MT                                                                                                                                                                                                                                                                                        | 1 year ago<br>\$/MT                                                                                                                                                                                                                                                    | FOB<br>\$/MT                                                                                                                                                                 | Basis<br>¢/bu                                                                                                                                                         | FOB<br>\$/MT                                                                                                                              | Basis<br>¢/bu                                                                                                                                                                                                        | FOB<br>\$/MT                                                                                                      | Basis<br>¢/bu                                                                                                      | FOB<br>\$/MT                                                                  | Basis<br>¢/bu                                                                                                | FOB<br>\$/MT                     | Basis<br>¢/bu                    | FOB<br>\$/MT                                                         | Basis<br>¢/bu                                                                                | FOB<br>\$/MT                 | Basis<br>¢/bu                    |
| Great                                 |                                                                                                                                                                                                                                                                                                                                                                                                                                                                                                                                                                                                                                                                                                                                                                                                                                                                                                                                                                                                                                                                                                                                                                                                                                                                                                                                                                                                                                                                                                                                                                                                                                                                                                                                                                                                                                                                                                                                                                                                                                 | М                                                                                 | Closed                                                                                                                                                                                                                                                   | Closed                                                                                                                                                                                                                                                                                                                                                                                                                                                                                                                                                                                                                                                                                                                                                                                                                                                                                                                                                                                                                                                                                                                                                                                                                                                                                                                                                                                                                                                                                                                                                                                                                                                                                                                                                                                                                                                                                                                                                                                                                                                                                                                                                                                                                                                                                                                                                                                                                                                                                                                                                                                                                                                                                                                                                                                                                                                                                                                                                                                                                                                                                                | Closed                                                                                                                                                                                                                                                                                                 | 393                                                                                                                                                                                                                                                                    | Closed                                                                                                                                                                       | Closed                                                                                                                                                                | Closed                                                                                                                                    | Closed                                                                                                                                                                                                               | Closed                                                                                                            | Closed                                                                                                             | 363                                                                           | 70                                                                                                           | 363                              | 70                               | 363                                                                  | 70                                                                                           | 390                          | 80                               |
| Lakes                                 |                                                                                                                                                                                                                                                                                                                                                                                                                                                                                                                                                                                                                                                                                                                                                                                                                                                                                                                                                                                                                                                                                                                                                                                                                                                                                                                                                                                                                                                                                                                                                                                                                                                                                                                                                                                                                                                                                                                                                                                                                                 | М                                                                                 | Closed                                                                                                                                                                                                                                                   | Closed                                                                                                                                                                                                                                                                                                                                                                                                                                                                                                                                                                                                                                                                                                                                                                                                                                                                                                                                                                                                                                                                                                                                                                                                                                                                                                                                                                                                                                                                                                                                                                                                                                                                                                                                                                                                                                                                                                                                                                                                                                                                                                                                                                                                                                                                                                                                                                                                                                                                                                                                                                                                                                                                                                                                                                                                                                                                                                                                                                                                                                                                                                | Closed                                                                                                                                                                                                                                                                                                 | 395                                                                                                                                                                                                                                                                    | Closed                                                                                                                                                                       | Closed                                                                                                                                                                | Closed                                                                                                                                    | Closed                                                                                                                                                                                                               | Closed                                                                                                            | Closed                                                                                                             | 365                                                                           | 75                                                                                                           | 365                              | 75                               | 365                                                                  | 75                                                                                           | 365                          | 75                               |
|                                       |                                                                                                                                                                                                                                                                                                                                                                                                                                                                                                                                                                                                                                                                                                                                                                                                                                                                                                                                                                                                                                                                                                                                                                                                                                                                                                                                                                                                                                                                                                                                                                                                                                                                                                                                                                                                                                                                                                                                                                                                                                 | М                                                                                 | Closed                                                                                                                                                                                                                                                   | Closed                                                                                                                                                                                                                                                                                                                                                                                                                                                                                                                                                                                                                                                                                                                                                                                                                                                                                                                                                                                                                                                                                                                                                                                                                                                                                                                                                                                                                                                                                                                                                                                                                                                                                                                                                                                                                                                                                                                                                                                                                                                                                                                                                                                                                                                                                                                                                                                                                                                                                                                                                                                                                                                                                                                                                                                                                                                                                                                                                                                                                                                                                                | Closed                                                                                                                                                                                                                                                                                                 | 397                                                                                                                                                                                                                                                                    | Closed                                                                                                                                                                       | Closed                                                                                                                                                                | Closed                                                                                                                                    | Closed                                                                                                                                                                                                               | Closed                                                                                                            | Closed                                                                                                             | 367                                                                           | 80                                                                                                           | 367                              | 80                               | 366                                                                  | 80                                                                                           | 366                          | 80                               |
|                                       |                                                                                                                                                                                                                                                                                                                                                                                                                                                                                                                                                                                                                                                                                                                                                                                                                                                                                                                                                                                                                                                                                                                                                                                                                                                                                                                                                                                                                                                                                                                                                                                                                                                                                                                                                                                                                                                                                                                                                                                                                                 | M<br>M                                                                            | 11.90<br>11.95                                                                                                                                                                                                                                           | 0.23<br>0.23                                                                                                                                                                                                                                                                                                                                                                                                                                                                                                                                                                                                                                                                                                                                                                                                                                                                                                                                                                                                                                                                                                                                                                                                                                                                                                                                                                                                                                                                                                                                                                                                                                                                                                                                                                                                                                                                                                                                                                                                                                                                                                                                                                                                                                                                                                                                                                                                                                                                                                                                                                                                                                                                                                                                                                                                                                                                                                                                                                                                                                                                                          | 9<br>9                                                                                                                                                                                                                                                                                                 | 434<br>435                                                                                                                                                                                                                                                             | 430<br>432                                                                                                                                                                   | 250<br>255                                                                                                                                                            | 430<br>432                                                                                                                                | 250<br>255                                                                                                                                                                                                           | 430<br>432                                                                                                        | 250<br>255                                                                                                         | 428<br>429                                                                    | 245<br>250                                                                                                   | 433<br>435                       | 260<br>265                       | 433<br>434                                                           | 260<br>265                                                                                   | 433<br>434                   | 260<br>265                       |
|                                       |                                                                                                                                                                                                                                                                                                                                                                                                                                                                                                                                                                                                                                                                                                                                                                                                                                                                                                                                                                                                                                                                                                                                                                                                                                                                                                                                                                                                                                                                                                                                                                                                                                                                                                                                                                                                                                                                                                                                                                                                                                 | M                                                                                 | 12.05                                                                                                                                                                                                                                                    | 0.23                                                                                                                                                                                                                                                                                                                                                                                                                                                                                                                                                                                                                                                                                                                                                                                                                                                                                                                                                                                                                                                                                                                                                                                                                                                                                                                                                                                                                                                                                                                                                                                                                                                                                                                                                                                                                                                                                                                                                                                                                                                                                                                                                                                                                                                                                                                                                                                                                                                                                                                                                                                                                                                                                                                                                                                                                                                                                                                                                                                                                                                                                                  | 9                                                                                                                                                                                                                                                                                                      | 435                                                                                                                                                                                                                                                                    | 432                                                                                                                                                                          | 255                                                                                                                                                                   | 432                                                                                                                                       | 255                                                                                                                                                                                                                  | 432                                                                                                               | 255                                                                                                                | 429                                                                           | 250                                                                                                          | 435                              | 205                              | 434                                                                  | 205                                                                                          | 434<br>438                   | 205                              |
|                                       | HRW Ord                                                                                                                                                                                                                                                                                                                                                                                                                                                                                                                                                                                                                                                                                                                                                                                                                                                                                                                                                                                                                                                                                                                                                                                                                                                                                                                                                                                                                                                                                                                                                                                                                                                                                                                                                                                                                                                                                                                                                                                                                         | K                                                                                 | 12.05                                                                                                                                                                                                                                                    | -0.52                                                                                                                                                                                                                                                                                                                                                                                                                                                                                                                                                                                                                                                                                                                                                                                                                                                                                                                                                                                                                                                                                                                                                                                                                                                                                                                                                                                                                                                                                                                                                                                                                                                                                                                                                                                                                                                                                                                                                                                                                                                                                                                                                                                                                                                                                                                                                                                                                                                                                                                                                                                                                                                                                                                                                                                                                                                                                                                                                                                                                                                                                                 | -19                                                                                                                                                                                                                                                                                                    | 439<br>369                                                                                                                                                                                                                                                             | 393                                                                                                                                                                          | 205                                                                                                                                                                   | 393                                                                                                                                       | 203                                                                                                                                                                                                                  | 393                                                                                                               | 205                                                                                                                | 391                                                                           | 200                                                                                                          | 391                              | 275                              | 389                                                                  | 275                                                                                          | 389                          | 2/5                              |
| Gulf of                               |                                                                                                                                                                                                                                                                                                                                                                                                                                                                                                                                                                                                                                                                                                                                                                                                                                                                                                                                                                                                                                                                                                                                                                                                                                                                                                                                                                                                                                                                                                                                                                                                                                                                                                                                                                                                                                                                                                                                                                                                                                 | ĸ                                                                                 | 10.02                                                                                                                                                                                                                                                    | -0.52                                                                                                                                                                                                                                                                                                                                                                                                                                                                                                                                                                                                                                                                                                                                                                                                                                                                                                                                                                                                                                                                                                                                                                                                                                                                                                                                                                                                                                                                                                                                                                                                                                                                                                                                                                                                                                                                                                                                                                                                                                                                                                                                                                                                                                                                                                                                                                                                                                                                                                                                                                                                                                                                                                                                                                                                                                                                                                                                                                                                                                                                                                 | -19                                                                                                                                                                                                                                                                                                    | 373                                                                                                                                                                                                                                                                    | 392                                                                                                                                                                          | 195                                                                                                                                                                   | 392                                                                                                                                       | 195                                                                                                                                                                                                                  | 392                                                                                                               | 195                                                                                                                | 390                                                                           | 195                                                                                                          | 390                              | 195                              | 387                                                                  | 195                                                                                          | 387                          | 195                              |
| Mexico                                | HRW 11.5 (13.1)                                                                                                                                                                                                                                                                                                                                                                                                                                                                                                                                                                                                                                                                                                                                                                                                                                                                                                                                                                                                                                                                                                                                                                                                                                                                                                                                                                                                                                                                                                                                                                                                                                                                                                                                                                                                                                                                                                                                                                                                                 | к                                                                                 | 10.82                                                                                                                                                                                                                                                    | -0.52                                                                                                                                                                                                                                                                                                                                                                                                                                                                                                                                                                                                                                                                                                                                                                                                                                                                                                                                                                                                                                                                                                                                                                                                                                                                                                                                                                                                                                                                                                                                                                                                                                                                                                                                                                                                                                                                                                                                                                                                                                                                                                                                                                                                                                                                                                                                                                                                                                                                                                                                                                                                                                                                                                                                                                                                                                                                                                                                                                                                                                                                                                 | -19                                                                                                                                                                                                                                                                                                    | 382                                                                                                                                                                                                                                                                    | 393                                                                                                                                                                          | 200                                                                                                                                                                   | 393                                                                                                                                       | 200                                                                                                                                                                                                                  | 393                                                                                                               | 200                                                                                                                | 391                                                                           | 200                                                                                                          | 391                              | 200                              | 389                                                                  | 200                                                                                          | 389                          | 200                              |
|                                       |                                                                                                                                                                                                                                                                                                                                                                                                                                                                                                                                                                                                                                                                                                                                                                                                                                                                                                                                                                                                                                                                                                                                                                                                                                                                                                                                                                                                                                                                                                                                                                                                                                                                                                                                                                                                                                                                                                                                                                                                                                 | ĸ                                                                                 | 10.82                                                                                                                                                                                                                                                    | -0.52                                                                                                                                                                                                                                                                                                                                                                                                                                                                                                                                                                                                                                                                                                                                                                                                                                                                                                                                                                                                                                                                                                                                                                                                                                                                                                                                                                                                                                                                                                                                                                                                                                                                                                                                                                                                                                                                                                                                                                                                                                                                                                                                                                                                                                                                                                                                                                                                                                                                                                                                                                                                                                                                                                                                                                                                                                                                                                                                                                                                                                                                                                 | -19                                                                                                                                                                                                                                                                                                    | 391                                                                                                                                                                                                                                                                    | 393                                                                                                                                                                          | 200                                                                                                                                                                   | 393                                                                                                                                       | 200                                                                                                                                                                                                                  | 393                                                                                                               | 200                                                                                                                | 391                                                                           | 200                                                                                                          | 391                              | 200                              | 389                                                                  | 200                                                                                          | 389                          | 200                              |
|                                       | HRW 12.5 (14.2)                                                                                                                                                                                                                                                                                                                                                                                                                                                                                                                                                                                                                                                                                                                                                                                                                                                                                                                                                                                                                                                                                                                                                                                                                                                                                                                                                                                                                                                                                                                                                                                                                                                                                                                                                                                                                                                                                                                                                                                                                 | к                                                                                 | 10.87                                                                                                                                                                                                                                                    | -0.52                                                                                                                                                                                                                                                                                                                                                                                                                                                                                                                                                                                                                                                                                                                                                                                                                                                                                                                                                                                                                                                                                                                                                                                                                                                                                                                                                                                                                                                                                                                                                                                                                                                                                                                                                                                                                                                                                                                                                                                                                                                                                                                                                                                                                                                                                                                                                                                                                                                                                                                                                                                                                                                                                                                                                                                                                                                                                                                                                                                                                                                                                                 | -19                                                                                                                                                                                                                                                                                                    | 391                                                                                                                                                                                                                                                                    | 395                                                                                                                                                                          | 205                                                                                                                                                                   | 395                                                                                                                                       | 205                                                                                                                                                                                                                  | 395                                                                                                               | 205                                                                                                                | 393                                                                           | 205                                                                                                          | 393                              | 205                              | 391                                                                  | 205                                                                                          | 391                          | 205                              |
| İ                                     | SRW                                                                                                                                                                                                                                                                                                                                                                                                                                                                                                                                                                                                                                                                                                                                                                                                                                                                                                                                                                                                                                                                                                                                                                                                                                                                                                                                                                                                                                                                                                                                                                                                                                                                                                                                                                                                                                                                                                                                                                                                                             | W                                                                                 | 8.97                                                                                                                                                                                                                                                     | -0.34                                                                                                                                                                                                                                                                                                                                                                                                                                                                                                                                                                                                                                                                                                                                                                                                                                                                                                                                                                                                                                                                                                                                                                                                                                                                                                                                                                                                                                                                                                                                                                                                                                                                                                                                                                                                                                                                                                                                                                                                                                                                                                                                                                                                                                                                                                                                                                                                                                                                                                                                                                                                                                                                                                                                                                                                                                                                                                                                                                                                                                                                                                 | -13                                                                                                                                                                                                                                                                                                    | 356                                                                                                                                                                                                                                                                    | 338                                                                                                                                                                          | 160                                                                                                                                                                   | 335                                                                                                                                       | 150                                                                                                                                                                                                                  | 335                                                                                                               | 150                                                                                                                | 337                                                                           | 145                                                                                                          | 337                              | 145                              | 340                                                                  | 145                                                                                          | 340                          | 145                              |
|                                       | NS/DNS 13.5 (15.3)*                                                                                                                                                                                                                                                                                                                                                                                                                                                                                                                                                                                                                                                                                                                                                                                                                                                                                                                                                                                                                                                                                                                                                                                                                                                                                                                                                                                                                                                                                                                                                                                                                                                                                                                                                                                                                                                                                                                                                                                                             | М                                                                                 | 11.25                                                                                                                                                                                                                                                    | -0.07                                                                                                                                                                                                                                                                                                                                                                                                                                                                                                                                                                                                                                                                                                                                                                                                                                                                                                                                                                                                                                                                                                                                                                                                                                                                                                                                                                                                                                                                                                                                                                                                                                                                                                                                                                                                                                                                                                                                                                                                                                                                                                                                                                                                                                                                                                                                                                                                                                                                                                                                                                                                                                                                                                                                                                                                                                                                                                                                                                                                                                                                                                 | -2                                                                                                                                                                                                                                                                                                     | 426                                                                                                                                                                                                                                                                    | 406                                                                                                                                                                          | 185                                                                                                                                                                   | 405                                                                                                                                       | 180                                                                                                                                                                                                                  | 405                                                                                                               | 180                                                                                                                | 402                                                                           | 175                                                                                                          | 402                              | 175                              | 401                                                                  | 175                                                                                          | 401                          | 175                              |
|                                       | NS/DNS 14.0 (15.9)*                                                                                                                                                                                                                                                                                                                                                                                                                                                                                                                                                                                                                                                                                                                                                                                                                                                                                                                                                                                                                                                                                                                                                                                                                                                                                                                                                                                                                                                                                                                                                                                                                                                                                                                                                                                                                                                                                                                                                                                                             | М                                                                                 | 11.25                                                                                                                                                                                                                                                    | -0.07                                                                                                                                                                                                                                                                                                                                                                                                                                                                                                                                                                                                                                                                                                                                                                                                                                                                                                                                                                                                                                                                                                                                                                                                                                                                                                                                                                                                                                                                                                                                                                                                                                                                                                                                                                                                                                                                                                                                                                                                                                                                                                                                                                                                                                                                                                                                                                                                                                                                                                                                                                                                                                                                                                                                                                                                                                                                                                                                                                                                                                                                                                 | -2                                                                                                                                                                                                                                                                                                     | 426                                                                                                                                                                                                                                                                    | 406                                                                                                                                                                          | 185                                                                                                                                                                   | 405                                                                                                                                       | 180                                                                                                                                                                                                                  | 405                                                                                                               | 180                                                                                                                | 402                                                                           | 175                                                                                                          | 402                              | 175                              | 401                                                                  | 175                                                                                          | 401                          | 175                              |
|                                       |                                                                                                                                                                                                                                                                                                                                                                                                                                                                                                                                                                                                                                                                                                                                                                                                                                                                                                                                                                                                                                                                                                                                                                                                                                                                                                                                                                                                                                                                                                                                                                                                                                                                                                                                                                                                                                                                                                                                                                                                                                 | М                                                                                 | 11.40                                                                                                                                                                                                                                                    | -0.07                                                                                                                                                                                                                                                                                                                                                                                                                                                                                                                                                                                                                                                                                                                                                                                                                                                                                                                                                                                                                                                                                                                                                                                                                                                                                                                                                                                                                                                                                                                                                                                                                                                                                                                                                                                                                                                                                                                                                                                                                                                                                                                                                                                                                                                                                                                                                                                                                                                                                                                                                                                                                                                                                                                                                                                                                                                                                                                                                                                                                                                                                                 | -2                                                                                                                                                                                                                                                                                                     | 428                                                                                                                                                                                                                                                                    | 412                                                                                                                                                                          | 200                                                                                                                                                                   | 410                                                                                                                                       | 195                                                                                                                                                                                                                  | 410                                                                                                               | 195                                                                                                                | 407                                                                           | 190                                                                                                          | 407                              | 190                              | 407                                                                  | 190                                                                                          | 407                          | 190                              |
|                                       | HRW Ord                                                                                                                                                                                                                                                                                                                                                                                                                                                                                                                                                                                                                                                                                                                                                                                                                                                                                                                                                                                                                                                                                                                                                                                                                                                                                                                                                                                                                                                                                                                                                                                                                                                                                                                                                                                                                                                                                                                                                                                                                         | К                                                                                 | 10.92                                                                                                                                                                                                                                                    | -0.52                                                                                                                                                                                                                                                                                                                                                                                                                                                                                                                                                                                                                                                                                                                                                                                                                                                                                                                                                                                                                                                                                                                                                                                                                                                                                                                                                                                                                                                                                                                                                                                                                                                                                                                                                                                                                                                                                                                                                                                                                                                                                                                                                                                                                                                                                                                                                                                                                                                                                                                                                                                                                                                                                                                                                                                                                                                                                                                                                                                                                                                                                                 | -19                                                                                                                                                                                                                                                                                                    | 400                                                                                                                                                                                                                                                                    | 397                                                                                                                                                                          | 210                                                                                                                                                                   | 397                                                                                                                                       | 210                                                                                                                                                                                                                  | 397                                                                                                               | 210                                                                                                                | 395                                                                           | 210                                                                                                          | 395                              | 210                              | 393                                                                  | 210                                                                                          | 393                          | 210                              |
|                                       |                                                                                                                                                                                                                                                                                                                                                                                                                                                                                                                                                                                                                                                                                                                                                                                                                                                                                                                                                                                                                                                                                                                                                                                                                                                                                                                                                                                                                                                                                                                                                                                                                                                                                                                                                                                                                                                                                                                                                                                                                                 | К                                                                                 | 10.92                                                                                                                                                                                                                                                    | -0.52                                                                                                                                                                                                                                                                                                                                                                                                                                                                                                                                                                                                                                                                                                                                                                                                                                                                                                                                                                                                                                                                                                                                                                                                                                                                                                                                                                                                                                                                                                                                                                                                                                                                                                                                                                                                                                                                                                                                                                                                                                                                                                                                                                                                                                                                                                                                                                                                                                                                                                                                                                                                                                                                                                                                                                                                                                                                                                                                                                                                                                                                                                 | -19                                                                                                                                                                                                                                                                                                    | 402                                                                                                                                                                                                                                                                    | 397                                                                                                                                                                          | 210                                                                                                                                                                   | 397                                                                                                                                       | 210                                                                                                                                                                                                                  | 397                                                                                                               | 210                                                                                                                | 395                                                                           | 210                                                                                                          | 395                              | 210                              | 393                                                                  | 210                                                                                          | 393                          | 210                              |
| Pacific                               | HRW 12.0 (13.6)                                                                                                                                                                                                                                                                                                                                                                                                                                                                                                                                                                                                                                                                                                                                                                                                                                                                                                                                                                                                                                                                                                                                                                                                                                                                                                                                                                                                                                                                                                                                                                                                                                                                                                                                                                                                                                                                                                                                                                                                                 | K                                                                                 | 10.97                                                                                                                                                                                                                                                    | -0.52                                                                                                                                                                                                                                                                                                                                                                                                                                                                                                                                                                                                                                                                                                                                                                                                                                                                                                                                                                                                                                                                                                                                                                                                                                                                                                                                                                                                                                                                                                                                                                                                                                                                                                                                                                                                                                                                                                                                                                                                                                                                                                                                                                                                                                                                                                                                                                                                                                                                                                                                                                                                                                                                                                                                                                                                                                                                                                                                                                                                                                                                                                 | -19                                                                                                                                                                                                                                                                                                    | 406                                                                                                                                                                                                                                                                    | 399                                                                                                                                                                          | 215                                                                                                                                                                   | 399                                                                                                                                       | 215                                                                                                                                                                                                                  | 399                                                                                                               | 215                                                                                                                | 397                                                                           | 215                                                                                                          | 397                              | 215                              | 395                                                                  | 215                                                                                          | 395                          | 215                              |
| N.West                                |                                                                                                                                                                                                                                                                                                                                                                                                                                                                                                                                                                                                                                                                                                                                                                                                                                                                                                                                                                                                                                                                                                                                                                                                                                                                                                                                                                                                                                                                                                                                                                                                                                                                                                                                                                                                                                                                                                                                                                                                                                 | K<br>Ś                                                                            | 11.17                                                                                                                                                                                                                                                    | -0.52                                                                                                                                                                                                                                                                                                                                                                                                                                                                                                                                                                                                                                                                                                                                                                                                                                                                                                                                                                                                                                                                                                                                                                                                                                                                                                                                                                                                                                                                                                                                                                                                                                                                                                                                                                                                                                                                                                                                                                                                                                                                                                                                                                                                                                                                                                                                                                                                                                                                                                                                                                                                                                                                                                                                                                                                                                                                                                                                                                                                                                                                                                 | -19                                                                                                                                                                                                                                                                                                    | 417                                                                                                                                                                                                                                                                    | 406                                                                                                                                                                          | 235                                                                                                                                                                   | 406                                                                                                                                       | 235                                                                                                                                                                                                                  | 406                                                                                                               | 235                                                                                                                | 404                                                                           | 235                                                                                                          | 404                              | 235                              | 402                                                                  | 235                                                                                          | 402                          | 235                              |
|                                       |                                                                                                                                                                                                                                                                                                                                                                                                                                                                                                                                                                                                                                                                                                                                                                                                                                                                                                                                                                                                                                                                                                                                                                                                                                                                                                                                                                                                                                                                                                                                                                                                                                                                                                                                                                                                                                                                                                                                                                                                                                 | ş<br>Ş                                                                            | 9.20                                                                                                                                                                                                                                                     | -0.30                                                                                                                                                                                                                                                                                                                                                                                                                                                                                                                                                                                                                                                                                                                                                                                                                                                                                                                                                                                                                                                                                                                                                                                                                                                                                                                                                                                                                                                                                                                                                                                                                                                                                                                                                                                                                                                                                                                                                                                                                                                                                                                                                                                                                                                                                                                                                                                                                                                                                                                                                                                                                                                                                                                                                                                                                                                                                                                                                                                                                                                                                                 | -11                                                                                                                                                                                                                                                                                                    | 397                                                                                                                                                                                                                                                                    | 338                                                                                                                                                                          | 920                                                                                                                                                                   | 336                                                                                                                                       | 915                                                                                                                                                                                                                  | 336                                                                                                               | 915                                                                                                                | 336                                                                           | 915                                                                                                          | 336                              | 915                              | 336                                                                  | 915                                                                                          | 336                          | 915                              |
|                                       |                                                                                                                                                                                                                                                                                                                                                                                                                                                                                                                                                                                                                                                                                                                                                                                                                                                                                                                                                                                                                                                                                                                                                                                                                                                                                                                                                                                                                                                                                                                                                                                                                                                                                                                                                                                                                                                                                                                                                                                                                                 | ş<br>Ş                                                                            | 9.30<br>9.20                                                                                                                                                                                                                                             | -0.30<br>-0.30                                                                                                                                                                                                                                                                                                                                                                                                                                                                                                                                                                                                                                                                                                                                                                                                                                                                                                                                                                                                                                                                                                                                                                                                                                                                                                                                                                                                                                                                                                                                                                                                                                                                                                                                                                                                                                                                                                                                                                                                                                                                                                                                                                                                                                                                                                                                                                                                                                                                                                                                                                                                                                                                                                                                                                                                                                                                                                                                                                                                                                                                                        | -11<br>-11                                                                                                                                                                                                                                                                                             | 397<br>459                                                                                                                                                                                                                                                             | 342<br>338                                                                                                                                                                   | 930<br>920                                                                                                                                                            | 340<br>336                                                                                                                                | 925<br>915                                                                                                                                                                                                           | 340<br>336                                                                                                        | 925<br>915                                                                                                         | 340<br>336                                                                    | 925<br>915                                                                                                   | 340<br>336                       | 925<br>915                       | 340<br>336                                                           | 925<br>915                                                                                   | 340<br>336                   | 925<br>915                       |
|                                       |                                                                                                                                                                                                                                                                                                                                                                                                                                                                                                                                                                                                                                                                                                                                                                                                                                                                                                                                                                                                                                                                                                                                                                                                                                                                                                                                                                                                                                                                                                                                                                                                                                                                                                                                                                                                                                                                                                                                                                                                                                 | ŝ                                                                                 | 9.30                                                                                                                                                                                                                                                     | -0.30                                                                                                                                                                                                                                                                                                                                                                                                                                                                                                                                                                                                                                                                                                                                                                                                                                                                                                                                                                                                                                                                                                                                                                                                                                                                                                                                                                                                                                                                                                                                                                                                                                                                                                                                                                                                                                                                                                                                                                                                                                                                                                                                                                                                                                                                                                                                                                                                                                                                                                                                                                                                                                                                                                                                                                                                                                                                                                                                                                                                                                                                                                 | -11                                                                                                                                                                                                                                                                                                    | 459                                                                                                                                                                                                                                                                    | 330                                                                                                                                                                          | 920                                                                                                                                                                   | 340                                                                                                                                       | 925                                                                                                                                                                                                                  | 340                                                                                                               | 925                                                                                                                | 340                                                                           | 925                                                                                                          | 340                              | 925                              | 330                                                                  | 925                                                                                          | 340                          | 925                              |
|                                       |                                                                                                                                                                                                                                                                                                                                                                                                                                                                                                                                                                                                                                                                                                                                                                                                                                                                                                                                                                                                                                                                                                                                                                                                                                                                                                                                                                                                                                                                                                                                                                                                                                                                                                                                                                                                                                                                                                                                                                                                                                 | Ŷ                                                                                 |                                                                                                                                                                                                                                                          | 0.50                                                                                                                                                                                                                                                                                                                                                                                                                                                                                                                                                                                                                                                                                                                                                                                                                                                                                                                                                                                                                                                                                                                                                                                                                                                                                                                                                                                                                                                                                                                                                                                                                                                                                                                                                                                                                                                                                                                                                                                                                                                                                                                                                                                                                                                                                                                                                                                                                                                                                                                                                                                                                                                                                                                                                                                                                                                                                                                                                                                                                                                                                                  |                                                                                                                                                                                                                                                                                                        | :                                                                                                                                                                                                                                                                      |                                                                                                                                                                              | 550                                                                                                                                                                   | 340                                                                                                                                       | 725                                                                                                                                                                                                                  | 340                                                                                                               | 125                                                                                                                | 340                                                                           | 525                                                                                                          | 540                              | 125                              | 340                                                                  | 525                                                                                          | 340                          | 125                              |
|                                       | WW 11 0 (12 5) with 10% Club                                                                                                                                                                                                                                                                                                                                                                                                                                                                                                                                                                                                                                                                                                                                                                                                                                                                                                                                                                                                                                                                                                                                                                                                                                                                                                                                                                                                                                                                                                                                                                                                                                                                                                                                                                                                                                                                                                                                                                                                    | Ś                                                                                 | 9.30                                                                                                                                                                                                                                                     | -0.30                                                                                                                                                                                                                                                                                                                                                                                                                                                                                                                                                                                                                                                                                                                                                                                                                                                                                                                                                                                                                                                                                                                                                                                                                                                                                                                                                                                                                                                                                                                                                                                                                                                                                                                                                                                                                                                                                                                                                                                                                                                                                                                                                                                                                                                                                                                                                                                                                                                                                                                                                                                                                                                                                                                                                                                                                                                                                                                                                                                                                                                                                                 | -11                                                                                                                                                                                                                                                                                                    | 479                                                                                                                                                                                                                                                                    | 342                                                                                                                                                                          | 930                                                                                                                                                                   | 340                                                                                                                                       | 925                                                                                                                                                                                                                  | 340                                                                                                               | 925                                                                                                                | 340                                                                           | 925                                                                                                          | 340                              | 925                              | 340                                                                  | 925                                                                                          | 340                          | 925                              |
| Northern D                            | WW 11.0 (12.5) with 20% Club<br>ange of prices are available depending<br>Durum offers from the Great Lakes for D                                                                                                                                                                                                                                                                                                                                                                                                                                                                                                                                                                                                                                                                                                                                                                                                                                                                                                                                                                                                                                                                                                                                                                                                                                                                                                                                                                                                                                                                                                                                                                                                                                                                                                                                                                                                                                                                                                               | Dece                                                                              | mber 2022 d                                                                                                                                                                                                                                              | elivery are qu                                                                                                                                                                                                                                                                                                                                                                                                                                                                                                                                                                                                                                                                                                                                                                                                                                                                                                                                                                                                                                                                                                                                                                                                                                                                                                                                                                                                                                                                                                                                                                                                                                                                                                                                                                                                                                                                                                                                                                                                                                                                                                                                                                                                                                                                                                                                                                                                                                                                                                                                                                                                                                                                                                                                                                                                                                                                                                                                                                                                                                                                                        | uoted at \$11.                                                                                                                                                                                                                                                                                         | 84/bu (\$435.)                                                                                                                                                                                                                                                         | 342<br>345<br>00/MT). For                                                                                                                                                    | 930<br>940<br>• Desert Duru                                                                                                                                           | 340<br>344<br><b>m</b> offers, cor                                                                                                        | 925<br>935<br>ntact your su                                                                                                                                                                                          | 340<br>344<br>pplier.                                                                                             | 925<br>935                                                                                                         | 340<br>344                                                                    | 925<br>935                                                                                                   | 340<br>344                       | 925<br>935                       | 340<br>344                                                           | 925<br>935                                                                                   | 340<br>344                   | 925<br>935                       |
| Northern D<br>Hard White              | WW 11.0 (12.5) with 20% Club<br>ange of prices are available depending                                                                                                                                                                                                                                                                                                                                                                                                                                                                                                                                                                                                                                                                                                                                                                                                                                                                                                                                                                                                                                                                                                                                                                                                                                                                                                                                                                                                                                                                                                                                                                                                                                                                                                                                                                                                                                                                                                                                                          | \$<br>Decending<br>eport                                                          | 9.40<br>on various qua<br>omber 2022 d<br>g upon various<br>t are for a 655                                                                                                                                                                              | -0.30<br>ality attribute<br>elivery are qu<br>s quality attri<br>% DHV conte                                                                                                                                                                                                                                                                                                                                                                                                                                                                                                                                                                                                                                                                                                                                                                                                                                                                                                                                                                                                                                                                                                                                                                                                                                                                                                                                                                                                                                                                                                                                                                                                                                                                                                                                                                                                                                                                                                                                                                                                                                                                                                                                                                                                                                                                                                                                                                                                                                                                                                                                                                                                                                                                                                                                                                                                                                                                                                                                                                                                                          | -11<br>es and logisti<br>uoted at \$11.<br>ibutes and lo<br>nt out of the                                                                                                                                                                                                                              | 492<br>cs.<br>84/bu (\$435.1<br>ogistics<br>PNW and G.L.                                                                                                                                                                                                               | 345<br>00/MT). For<br>. and a 40% I                                                                                                                                          | 940<br>Desert Duru                                                                                                                                                    | 344<br>m offers, cor                                                                                                                      | 935<br>ntact your su                                                                                                                                                                                                 | 344<br>pplier.                                                                                                    | 935                                                                                                                | 344                                                                           | 935                                                                                                          | 344                              |                                  |                                                                      |                                                                                              |                              |                                  |
| Northern D<br>Hard White              | WW 11.0 (12.5) with 20% Club<br>range of prices are available depending<br>Durum offers from the Great Lakes for D<br>e: a range of prices are available depen                                                                                                                                                                                                                                                                                                                                                                                                                                                                                                                                                                                                                                                                                                                                                                                                                                                                                                                                                                                                                                                                                                                                                                                                                                                                                                                                                                                                                                                                                                                                                                                                                                                                                                                                                                                                                                                                  | \$<br>Decending<br>eport                                                          | 9.40<br>on various qua<br>omber 2022 d<br>g upon various<br>t are for a 655                                                                                                                                                                              | -0.30<br>ality attribute<br>elivery are qu<br>s quality attri<br>% DHV conte                                                                                                                                                                                                                                                                                                                                                                                                                                                                                                                                                                                                                                                                                                                                                                                                                                                                                                                                                                                                                                                                                                                                                                                                                                                                                                                                                                                                                                                                                                                                                                                                                                                                                                                                                                                                                                                                                                                                                                                                                                                                                                                                                                                                                                                                                                                                                                                                                                                                                                                                                                                                                                                                                                                                                                                                                                                                                                                                                                                                                          | -11<br>es and logisti<br>uoted at \$11.<br>ibutes and lo<br>nt out of the<br>nge Set                                                                                                                                                                                                                   | 492<br>cs.<br>84/bu (\$435.0<br>gistics<br>PNW and G.L.                                                                                                                                                                                                                | 345<br>00/MT). For<br>. and a 40% I<br><b>S</b>                                                                                                                              | 940<br>Desert Duru                                                                                                                                                    | 344<br><b>m</b> offers, cor<br>out of the Gu                                                                                              | 935<br>ntact your su<br>ilf; for specifi                                                                                                                                                                             | 344<br>pplier.<br>ic NS/DNS D                                                                                     | 935<br>HV premium s                                                                                                | 344<br>spreads, cor                                                           | 935<br>ntact your sup                                                                                        | 344<br>oplier.                   | 935                              | 344                                                                  | 935                                                                                          | 344                          | 935                              |
| Northern D<br>Hard White              | WW 11.0 (12.5) with 20% Club<br>range of prices are available depending<br>Durum offers from the Great Lakes for D<br>e: a range of prices are available depen                                                                                                                                                                                                                                                                                                                                                                                                                                                                                                                                                                                                                                                                                                                                                                                                                                                                                                                                                                                                                                                                                                                                                                                                                                                                                                                                                                                                                                                                                                                                                                                                                                                                                                                                                                                                                                                                  | \$<br>Decending<br>eport                                                          | 9.40<br>on various qua<br>omber 2022 d<br>g upon various<br>t are for a 655                                                                                                                                                                              | -0.30<br>ality attribute<br>elivery are qu<br>s quality attr<br>% DHV conte<br><b>Exchar</b>                                                                                                                                                                                                                                                                                                                                                                                                                                                                                                                                                                                                                                                                                                                                                                                                                                                                                                                                                                                                                                                                                                                                                                                                                                                                                                                                                                                                                                                                                                                                                                                                                                                                                                                                                                                                                                                                                                                                                                                                                                                                                                                                                                                                                                                                                                                                                                                                                                                                                                                                                                                                                                                                                                                                                                                                                                                                                                                                                                                                          | -11<br>es and logisti<br>uoted at \$11.<br>ibutes and lo<br>nt out of the                                                                                                                                                                                                                              | 492<br>cs.<br>84/bu (\$435.0<br>gistics<br>PNW and G.L.                                                                                                                                                                                                                | 345<br>00/MT). For<br>. and a 40% I<br><b>S</b>                                                                                                                              | 940<br>Desert Duru                                                                                                                                                    | 344<br><b>m</b> offers, cor<br>out of the Gu                                                                                              | 935<br>ntact your su                                                                                                                                                                                                 | 344<br>pplier.<br>ic NS/DNS D                                                                                     | 935                                                                                                                | 344<br>spreads, cor                                                           | 935                                                                                                          | 344<br>oplier.                   |                                  | 344                                                                  |                                                                                              | 344                          |                                  |
| Northern D<br>Hard White              | WW 11.0 (12.5) with 20% Club<br>range of prices are available depending<br>Durum offers from the Great Lakes for D<br>e: a range of prices are available depen<br>Spring: HRS price indications in this re<br>Exchange & Commodity                                                                                                                                                                                                                                                                                                                                                                                                                                                                                                                                                                                                                                                                                                                                                                                                                                                                                                                                                                                                                                                                                                                                                                                                                                                                                                                                                                                                                                                                                                                                                                                                                                                                                                                                                                                              | \$<br>Decending<br>eport                                                          | 9.40<br>on various qua<br>omber 2022 d<br>g upon various<br>t are for a 655                                                                                                                                                                              | -0.30<br>ality attribute<br>elivery are qu<br>s quality attr<br>% DHV conte<br><b>Exchar</b>                                                                                                                                                                                                                                                                                                                                                                                                                                                                                                                                                                                                                                                                                                                                                                                                                                                                                                                                                                                                                                                                                                                                                                                                                                                                                                                                                                                                                                                                                                                                                                                                                                                                                                                                                                                                                                                                                                                                                                                                                                                                                                                                                                                                                                                                                                                                                                                                                                                                                                                                                                                                                                                                                                                                                                                                                                                                                                                                                                                                          | -11<br>es and logisti<br>uoted at \$11.<br>ibutes and lo<br>nt out of the<br>DEC (Z22<br>ose<br>\$/bu                                                                                                                                                                                                  | 492<br>cs.<br>84/bu (\$435.1<br>gistics<br>PNW and G.L.<br>tlements                                                                                                                                                                                                    | 345<br>00/MT). For<br>. and a 40% I<br>S<br>JAN                                                                                                                              | 940<br>Desert Duru<br>DHV content<br>(F23)                                                                                                                            | 344<br>m offers, cor<br>out of the Gu<br>MAR                                                                                              | 935<br>ntact your su<br>Ilf; for specifi<br>(H23)                                                                                                                                                                    | 344<br>pplier.<br>ic NS/DNS D<br>MAY<br>close<br>\$/bu                                                            | 935<br>HV premium s<br>7 (K23)                                                                                     | 344<br>spreads, cor<br>JUL                                                    | 935<br>ntact your sup<br>.(N23)                                                                              | 344<br>oplier.                   | 935<br>(Q23)                     | 344<br>SEP                                                           | 935<br>(U23)                                                                                 | 344<br>NOV                   | 935<br>(X23)                     |
| Northern D<br>Hard White              | WW 11.0 (12.5) with 20% Club   range of prices are available depending   Durum offers from the Great Lakes for D   e: a range of prices are available depending   Spring: HRS price indications in this rest   Exchange & Commodity   Chicago BOT SRW                                                                                                                                                                                                                                                                                                                                                                                                                                                                                                                                                                                                                                                                                                                                                                                                                                                                                                                                                                                                                                                                                                                                                                                                                                                                                                                                                                                                                                                                                                                                                                                                                                                                                                                                                                           | \$<br>Decending<br>eport                                                          | 9.40<br>on various qua<br>omber 2022 d<br>g upon various<br>t are for a 655                                                                                                                                                                              | -0.30<br>ality attribute<br>elivery are qu<br>s quality attri<br>bHV conte<br><b>Exchar</b><br>clo<br>\$/MT<br>270.89                                                                                                                                                                                                                                                                                                                                                                                                                                                                                                                                                                                                                                                                                                                                                                                                                                                                                                                                                                                                                                                                                                                                                                                                                                                                                                                                                                                                                                                                                                                                                                                                                                                                                                                                                                                                                                                                                                                                                                                                                                                                                                                                                                                                                                                                                                                                                                                                                                                                                                                                                                                                                                                                                                                                                                                                                                                                                                                                                                                 | -11<br>es and logisti<br>uoted at \$11.<br>ibutes and lo<br>nt out of the<br>DEC (Z22<br>ose<br>\$/bu<br>7.3725                                                                                                                                                                                        | 492<br>cs.<br>84/bu (\$435.0<br>gistics<br>PNW and G.L.<br>tlement:<br>wk chng<br>\$/bu<br>(0.3825)                                                                                                                                                                    | 345<br>00/MT). For<br>. and a 40% I<br>S<br>JAN<br>close                                                                                                                     | 940<br>Desert Duru<br>DHV content<br>(F23)<br>wk chng                                                                                                                 | 344<br>m offers, cor<br>out of the Gu<br>MAR<br>close<br>\$/bu<br>7.6100                                                                  | 935<br>ntact your su<br>ilf; for specifi<br>(H23)<br>wk chng<br>\$/bu<br>(0.3600)                                                                                                                                    | 344<br>pplier.<br>ic NS/DNS D<br>MAY<br>close<br>\$/bu<br>7.7325                                                  | 935<br>HV premium s<br>7 (K23)<br>wk chng<br>\$/bu<br>(0.3450)                                                     | 344<br>spreads, con<br>JUL<br>close<br>\$/bu<br>7.7975                        | 935<br>ntact your sup<br>. (N23)<br>wk chng<br>\$/bu<br>(0.3200)                                             | 344<br>oplier.<br>AUG<br>close   | 935<br>(Q23)<br>wk chng          | 344<br>SEP<br>close<br>\$/bu<br>7.8875                               | 935<br>(U23)<br>wk chng<br>\$/bu<br>(0.2975)                                                 | 344<br>NOV<br>close          | 935<br>(X23)<br>wk chng          |
| Northern D<br>Hard White              | WW 11.0 (12.5) with 20% Club   range of prices are available depending   Durum offers from the Great Lakes for D   e: a range of prices are available depending   Spring: HRS price indications in this rest   Exchange & Commodity   Chicago BOT SRW   Kansas City BOT HRW                                                                                                                                                                                                                                                                                                                                                                                                                                                                                                                                                                                                                                                                                                                                                                                                                                                                                                                                                                                                                                                                                                                                                                                                                                                                                                                                                                                                                                                                                                                                                                                                                                                                                                                                                     | \$<br>Decending<br>eport                                                          | 9.40<br>on various qua<br>omber 2022 d<br>g upon various<br>t are for a 655                                                                                                                                                                              | -0.30<br>ality attribute<br>elivery are qu<br>s quality attri<br>% DHV conte<br><b>Exchar</b><br>clo<br>\$/MT<br>270.89<br>324.08                                                                                                                                                                                                                                                                                                                                                                                                                                                                                                                                                                                                                                                                                                                                                                                                                                                                                                                                                                                                                                                                                                                                                                                                                                                                                                                                                                                                                                                                                                                                                                                                                                                                                                                                                                                                                                                                                                                                                                                                                                                                                                                                                                                                                                                                                                                                                                                                                                                                                                                                                                                                                                                                                                                                                                                                                                                                                                                                                                     | -11<br>es and logisti<br>uoted at \$11.<br>ibutes and lo<br>nt out of the<br>DEC (Z22<br>ose<br>\$/bu<br>7.3725<br>8.8200                                                                                                                                                                              | 492<br>cs.<br>84/bu (\$435.0<br>gistics<br>PNW and G.L.<br>tlement:<br>wk chng<br>\$/bu<br>(0.3825)<br>(0.4000)                                                                                                                                                        | 345<br>00/MT). For<br>. and a 40% I<br>S<br>JAN<br>close                                                                                                                     | 940<br>Desert Duru<br>DHV content<br>(F23)<br>wk chng                                                                                                                 | 344<br>m offers, cor<br>out of the Gu<br>MAR<br>close<br>\$/bu<br>7.6100<br>8.7075                                                        | 935<br>htact your sup<br>ilf; for specifi<br>(H23)<br>wk chng<br>\$/bu<br>(0.3600)<br>(0.4125)                                                                                                                       | 344<br>pplier.<br>ic NS/DNS D<br>Close<br>\$/bu<br>7.7325<br>8.6525                                               | 935<br>HV premium s<br>7 (K23)<br>wk chng<br>\$/bu<br>(0.3450)<br>(0.3875)                                         | 344<br>spreads, cor<br>close<br>\$/bu<br>7.7975<br>8.5900                     | 935<br>ntact your sup<br>. (N23)<br>wk chng<br>\$/bu<br>(0.3200)<br>(0.3475)                                 | 344<br>oplier.<br>AUG<br>close   | 935<br>(Q23)<br>wk chng          | 344<br>SEP<br>close<br>\$/bu<br>7.8875<br>8.6075                     | 935<br>(U23)<br>wk chng<br>\$/bu<br>(0.2975)<br>(0.3125)                                     | 344<br>NOV<br>close          | 935<br>(X23)<br>wk chng          |
| Northern D<br>Hard White              | WW 11.0 (12.5) with 20% Club   range of prices are available depending   Durum offers from the Great Lakes for D   e: a range of prices are available depending   Spring: HRS price indications in this rest   Exchange & Commodity   Chicago BOT SRW   Kansas City BOT HRW   Minneapolis MGE NS/DNS                                                                                                                                                                                                                                                                                                                                                                                                                                                                                                                                                                                                                                                                                                                                                                                                                                                                                                                                                                                                                                                                                                                                                                                                                                                                                                                                                                                                                                                                                                                                                                                                                                                                                                                            | \$<br>Decending<br>eport                                                          | 9.40<br>on various qua<br>omber 2022 d<br>g upon various<br>t are for a 655                                                                                                                                                                              | -0.30<br>ality attribute<br>elivery are qu<br>s quality attr<br>% DHV conte<br><b>Exchai</b><br>clt<br>\$/MT<br>270.89<br>324.08<br>345.30                                                                                                                                                                                                                                                                                                                                                                                                                                                                                                                                                                                                                                                                                                                                                                                                                                                                                                                                                                                                                                                                                                                                                                                                                                                                                                                                                                                                                                                                                                                                                                                                                                                                                                                                                                                                                                                                                                                                                                                                                                                                                                                                                                                                                                                                                                                                                                                                                                                                                                                                                                                                                                                                                                                                                                                                                                                                                                                                                            | -11<br>es and logisti<br>uoted at \$11.<br>ibutes and lo<br>nt out of the<br>DEC (Z22<br>ose<br>\$/bu<br>7.3725<br>8.8200<br>9.3975                                                                                                                                                                    | 492<br>cs.<br>84/bu (\$435.0<br>gistics<br>PNW and G.L.<br>tlements<br>wk chng<br>\$/bu<br>(0.3825)<br>(0.4000)<br>(0.1750)                                                                                                                                            | 345<br>00/MT). For<br>. and a 40% I<br>S<br>JAN<br>close                                                                                                                     | 940<br>Desert Duru<br>DHV content<br>(F23)<br>wk chng                                                                                                                 | 344<br>m offers, cor<br>out of the Gu<br>Close<br>\$/bu<br>7.6100<br>8.7075<br>9.2125                                                     | 935<br>htact your su<br>if, for specifi<br>(H23)<br>wk chng<br>\$/bu<br>(0.3600)<br>(0.4125)<br>(0.2825)                                                                                                             | 344<br>pplier.<br>ic NS/DNS D<br>close<br>\$/bu<br>7.7325<br>8.6525<br>9.1875                                     | 935<br>HV premium s<br>7 (K23)<br>wk chng<br>\$/bu<br>(0.3450)<br>(0.3875)<br>(0.2975)                             | 344<br>spreads, cor<br>close<br>\$/bu<br>7.7975<br>8.5900<br>9.1725           | 935<br>ntact your sup<br>(N23)<br>wk chng<br>\$/bu<br>(0.3200)<br>(0.3475)<br>(0.2675)                       | 344<br>oplier.<br>AUG<br>close   | 935<br>(Q23)<br>wk chng          | 344<br>SEP<br>close<br>\$/bu<br>7.8875<br>8.6075<br>9.0125           | 935<br>(U23)<br>wk chng<br>\$/bu<br>(0.2975)<br>(0.3125)<br>(0.1650)                         | 344<br>NOV<br>close          | 935<br>(X23)<br>wk chng          |
| Northern D<br>Hard White              | WW 11.0 (12.5) with 20% Club   range of prices are available depending   Durum offers from the Great Lakes for Details are available dependent in the great Lakes for Details are available dependent in the great Lakes for Details are available dependent in the great Lakes for Details are available dependent in the great Lakes for Details are available dependent in the great Lakes for Details are available dependent in the great Lakes for Details are available dependent in the great Lakes for Details are available dependent in the great Lakes for Details are available dependent in the great Lakes for Details are available dependent in the great Lakes for Details are available dependent in the great Lakes for Details are available dependent in the great Lakes for Details are available dependent in the great Lakes for Details are available dependent in the great Lakes for Details are available dependent in the great Lakes for Details are available dependent in the great Lakes for Details are available dependent in the great Lakes for Details are available dependent in the great Lakes for Details are available dependent in the great Lakes for Details are available dependent in the great Lakes for Details are available dependent in the great Lakes for Details are available dependent in the great Lakes for Details are available dependent in the great Lakes for Details are available dependent in the great Lakes for Details are available dependent in the great Lakes for Details are available dependent in the great Lakes for Details are available dependent in the great Lakes for Details are available dependent in the great Lakes for Details are available dependent in the great Lakes for Details are available dependent in the great Lakes for Details are available dependent in the great Lakes for Details are available dependent in the great Lakes for Details are available dependent in the great Lakes for Details are available dep | \$<br>Decending<br>eport                                                          | 9.40<br>on various qua<br>omber 2022 d<br>g upon various<br>t are for a 655                                                                                                                                                                              | -0.30<br>ality attribute<br>elivery are qu<br>s quality attri<br>% DHV conte<br><b>Exchar</b><br>clo<br>\$/MT<br>270.89<br>324.08                                                                                                                                                                                                                                                                                                                                                                                                                                                                                                                                                                                                                                                                                                                                                                                                                                                                                                                                                                                                                                                                                                                                                                                                                                                                                                                                                                                                                                                                                                                                                                                                                                                                                                                                                                                                                                                                                                                                                                                                                                                                                                                                                                                                                                                                                                                                                                                                                                                                                                                                                                                                                                                                                                                                                                                                                                                                                                                                                                     | -11<br>es and logisti<br>uoted at \$11.<br>ibutes and lo<br>nt out of the<br>DEC (Z22<br>ose<br>\$/bu<br>7.3725<br>8.8200                                                                                                                                                                              | 492<br>cs.<br>84/bu (\$435.0<br>gistics<br>PNW and G.L.<br>tlement:<br>wk chng<br>\$/bu<br>(0.3825)<br>(0.4000)                                                                                                                                                        | 345<br>00/MT). For<br>. and a 40%<br>S<br>JAN<br>close<br>\$/bu                                                                                                              | 940<br>• Desert Duru<br>DHV content<br>(F23)<br>wk chng<br>\$/bu                                                                                                      | 344<br>m offers, cor<br>out of the Gu<br>close<br>\$/bu<br>7.6100<br>8.7075<br>9.2125<br>6.4625                                           | 935<br>htact your su<br>llf; for specifi<br>(H23)<br>wk chng<br>\$/bu<br>(0.3600)<br>(0.4125)<br>(0.2825)<br>(0.2500)                                                                                                | 344<br>pplier.<br>ic NS/DNS D<br>close<br>\$/bu<br>7.7325<br>8.6525<br>9.1875<br>6.4725                           | 935<br>HV premium s<br>/ (K23)<br>wk chng<br>\$/bu<br>(0.3450)<br>(0.2975)<br>(0.2275)                             | 344<br>spreads, cor<br>close<br>\$/bu<br>7.7975<br>8.5900<br>9.1725<br>6.4425 | 935<br>ntact your sup<br>(N23)<br>wk chng<br>\$/bu<br>(0.3200)<br>(0.3475)<br>(0.2675)<br>(0.2025)           | 344<br>pplier.<br>Close<br>\$/bu | 935<br>(Q23)<br>wk chng<br>\$/bu | 344<br>SEP<br>close<br>\$/bu<br>7.8875<br>8.6075<br>9.0125<br>6.0850 | 935<br>(U23)<br>wk chng<br>\$/bu<br>(0.2975)<br>(0.3125)<br>(0.3125)<br>(0.1650)<br>(0.1375) | 344<br>NOV<br>close<br>\$/bu | 935<br>(X23)<br>wk chng<br>\$/bu |
| Northern D<br>Hard White              | WW 11.0 (12.5) with 20% Club   range of prices are available depending   Durum offers from the Great Lakes for Detains   Spring: HRS price indications in this rest   Exchange & Commodity   Chicago BOT SRW   Kansas City BOT HRW   Minneapolis MGE NS/DNS   Chicago BOT Corn   Chicago BOT Soybeans   M = Minneapolis Grain Exchange; K =   \$ = cash price quote; N/A = quote not a   Futures Contract Month: H = March; k   NS/DNS=Northern Spring/Dark Northerr   F.0.B.= "Free on board" - Seller is responsed                                                                                                                                                                                                                                                                                                                                                                                                                                                                                                                                                                                                                                                                                                                                                                                                                                                                                                                                                                                                                                                                                                                                                                                                                                                                                                                                                                                                                                                                                                            | S<br>Jupo<br>Dece<br>eport<br>Kans<br>availa<br>K = M<br>m Spr<br>onsib           | 9.40<br>In various qua<br>imber 2022 du<br>g upon various<br>t are for a 655<br><b>Futures</b><br>sas City Board<br>able; closed = (<br>fay; N = July;<br>ring (subclasse<br>le for placing g                                                            | -0.30<br>ality attribute<br>elivery are qu<br>s quality attr<br>% DHV conte<br>Exchar<br>C(k<br>\$/MT<br>270.89<br>324.08<br>345.30<br>249.99<br>of Trade; C =<br>Great Lakes ar<br>U = Septemb<br>es of Hard Red<br>grain at the en                                                                                                                                                                                                                                                                                                                                                                                                                                                                                                                                                                                                                                                                                                                                                                                                                                                                                                                                                                                                                                                                                                                                                                                                                                                                                                                                                                                                                                                                                                                                                                                                                                                                                                                                                                                                                                                                                                                                                                                                                                                                                                                                                                                                                                                                                                                                                                                                                                                                                                                                                                                                                                                                                                                                                                                                                                                                  | -11<br>es and logisti<br>uoted at \$11.<br>ibutes and lo<br>nt out of the<br>DEC (Z22<br>ose<br>\$/bu<br>7.3725<br>8.8200<br>9.3975<br>6.3500<br>e Chicago Boa<br>te closed to ve<br>er; Z = Decer<br>4 Spring); HRW<br>d of the loadii                                                                | 492<br>cs.<br>84/bu (\$435.1<br>gistics<br>PNW and G.L.<br>tlement:<br>b<br>wk chng<br>\$/bu<br>(0.3825)<br>(0.4000)<br>(0.1750)<br>(0.3300)<br>cl.<br>cl.<br>(0.3300)<br>cl.<br>cl.<br>cl.<br>cl.<br>cl.<br>cl.<br>cl.<br>cl.                                         | 345<br>00/MT). For<br>and a 40% I<br>S<br>JAN<br>close<br>\$/bu<br>14.3850<br>r; ¢/bu = cent:<br>ter; SRW=Soff<br>r is responsib                                             | 940<br>• Desert Duru<br>DHV content<br>(F23)<br>wk chng<br>\$/bu<br>0.0225<br>s per bushel;<br>t Red Winter; S<br>le for providing                                    | 344<br>m offers, cor<br>out of the Gu<br>close<br>\$/bu<br>7.6100<br>8.7075<br>9.2125<br>6.4625<br>14.465                                 | 935<br>htact your su<br>ilf; for specifi<br>(H23)<br>wk chng<br>\$/bu<br>(0.3600)<br>(0.4125)<br>(0.2825)<br>(0.2500)<br>0.0425<br>:<br>:<br>:<br>:<br>:<br>:<br>:<br>:<br>:<br>:<br>:<br>:<br>:<br>:<br>:<br>:<br>: | 344<br>pplier.<br>ic NS/DNS D<br>close<br>\$/bu<br>7.7325<br>8.6525<br>9.1875<br>6.4725<br>14.540<br>White (White | 935<br>HV premium s<br>7 (K23)<br>wk chng<br>\$/bu<br>(0.3450)<br>(0.2975)<br>(0.2275)<br>0.0425<br>Club & Soft Wh | 344<br>spreads, cor<br>close<br>\$/bu<br>9.1725<br>6.4425<br>14.585           | 935<br>ntact your sup<br>(N23)<br>wk chng<br>\$/bu<br>(0.3200)<br>(0.2675)<br>(0.2675)<br>(0.2025)<br>0.0550 | 344<br>oplier.<br>AUG<br>close   | 935<br>(Q23)<br>wk chng          | 344<br>SEP<br>close<br>\$/bu<br>7.8875<br>8.6075<br>9.0125           | 935<br>(U23)<br>wk chng<br>\$/bu<br>(0.2975)<br>(0.3125)<br>(0.1650)                         | 344<br>NOV<br>close          | 935<br>(X23)<br>wk chng          |
| Northern I<br>Hard Whitu<br>*Hard Red | WW 11.0 (12.5) with 20% Club   range of prices are available depending   Durum offers from the Great Lakes for Detains   Spring: HRS price indications in this response   Exchange & Commodity   Chicago BOT SRW   Kansas City BOT HRW   Minneapolis MGE NS/DNS   Chicago BOT Corn   Chicago BOT Soybeans   M = Minneapolis Grain Exchange; K =   \$ = cash price quote; N/A = quote not a   Futures Contract Month: H = March; k   NS/DNS=Northern Spring/Dark Northerr   F.0.8.= "Free on board" - Seller is respo   Basis: The difference between the cash                                                                                                                                                                                                                                                                                                                                                                                                                                                                                                                                                                                                                                                                                                                                                                                                                                                                                                                                                                                                                                                                                                                                                                                                                                                                                                                                                                                                                                                                   | S<br>Jupo<br>Dece<br>eport<br>Kans<br>availa<br>K = N<br>m Spr<br>onsib<br>h pric | 9.40<br>In various qua<br>ember 2022 du<br>g upon various<br>t are for a 655<br><b>Futures</b><br>sas City Board<br>able; closed = C<br>fay; N = July;<br>ring (subclasse<br>le for placing g<br>e and futures r                                         | -0.30<br>ality attribute<br>elivery are qu<br>% DHV conte<br>Exchai<br>Clu<br>S/MT<br>270.89<br>324.08<br>324.08<br>324.08<br>345.30<br>249.99<br>of Trade; C =<br>Great Lakes ar<br>U = Septemb<br>es of Hard Red<br>grain at the en<br>month for spe                                                                                                                                                                                                                                                                                                                                                                                                                                                                                                                                                                                                                                                                                                                                                                                                                                                                                                                                                                                                                                                                                                                                                                                                                                                                                                                                                                                                                                                                                                                                                                                                                                                                                                                                                                                                                                                                                                                                                                                                                                                                                                                                                                                                                                                                                                                                                                                                                                                                                                                                                                                                                                                                                                                                                                                                                                                | -11<br>es and logisti<br>uoted at \$11.<br>ibutes and lo<br>nt out of the<br><b>DEC (Z22</b><br>ose<br>\$/bu<br>7.3725<br>8.8200<br>9.3975<br>6.3500<br>e Chicago Boa<br>re closed to ve<br>er; Z = Decer<br>I Spring); HRW<br>d of the loadin<br>cific quality, s                                     | 492<br>CS.<br>84/bu (\$435.1<br>gistics<br>PNW and G.L.<br>tiement:<br>************************************                                                                                                                                                            | 345<br>00/MT). For<br>and a 40%<br>S<br>JAN<br>close<br>\$/bu<br>14.3850<br>r; c/bu = cent:<br>ter; SRW=Soft<br>r is responsib<br>and geograph                               | 940<br>• Desert Duru<br>DHV content<br>(F23)<br>wk chng<br>\$/bu<br>0.0225<br>s per bushel;<br>t Red Winter; S<br>le for providing                                    | 344<br>m offers, cor<br>out of the Gu<br>close<br>\$/bu<br>7.6100<br>8.7075<br>9.2125<br>6.4625<br>14.465                                 | 935<br>htact your su<br>ilf; for specifi<br>(H23)<br>wk chng<br>\$/bu<br>(0.3600)<br>(0.4125)<br>(0.2825)<br>(0.2500)<br>0.0425<br>:<br>:<br>:<br>:<br>:<br>:<br>:<br>:<br>:<br>:<br>:<br>:<br>:<br>:<br>:<br>:<br>: | 344<br>pplier.<br>ic NS/DNS D<br>close<br>\$/bu<br>7.7325<br>8.6525<br>9.1875<br>6.4725<br>14.540<br>White (White | 935<br>HV premium s<br>7 (K23)<br>wk chng<br>\$/bu<br>(0.3450)<br>(0.2975)<br>(0.2275)<br>0.0425<br>Club & Soft Wh | 344<br>spreads, cor<br>close<br>\$/bu<br>9.1725<br>6.4425<br>14.585           | 935<br>ntact your sup<br>(N23)<br>wk chng<br>\$/bu<br>(0.3200)<br>(0.2675)<br>(0.2675)<br>(0.2025)<br>0.0550 | 344<br>pplier.<br>Close<br>\$/bu | 935<br>(Q23)<br>wk chng<br>\$/bu | 344<br>SEP<br>close<br>\$/bu<br>7.8875<br>8.6075<br>9.0125<br>6.0850 | 935<br>(U23)<br>wk chng<br>\$/bu<br>(0.2975)<br>(0.3125)<br>(0.3125)<br>(0.1650)<br>(0.1375) | 344<br>NOV<br>close<br>\$/bu | 935<br>(X23)<br>wk chng<br>\$/bu |
| Northern I<br>Hard Whitu<br>*Hard Red | WW 11.0 (12.5) with 20% Club   range of prices are available depending   Durum offers from the Great Lakes for Detains   Spring: HRS price indications in this rest   Exchange & Commodity   Chicago BOT SRW   Kansas City BOT HRW   Minneapolis MGE NS/DNS   Chicago BOT Corn   Chicago BOT Soybeans   M = Minneapolis Grain Exchange; K =   \$ = cash price quote; N/A = quote not a   Futures Contract Month: H = March; k   NS/DNS=Northern Spring/Dark Northerr   F.0.B.= "Free on board" - Seller is responsed                                                                                                                                                                                                                                                                                                                                                                                                                                                                                                                                                                                                                                                                                                                                                                                                                                                                                                                                                                                                                                                                                                                                                                                                                                                                                                                                                                                                                                                                                                            | S<br>Jupo<br>Dece<br>nding<br>eport                                               | 9.40<br>In various qua<br>ember 2022 du<br>g upon various<br>t are for a 655<br><b>Futures</b><br>sas City Board<br>able; closed = Q<br>fay; N = July;<br>ring (subclasse<br>le for placing g<br>te and futures)<br>er bushel (\$/bu<br>current futures) | -0.30<br>ality attribute<br>elivery are qu<br>s quality attr<br>% DHV conte<br>Exchai<br>Clu<br>S/MT<br>270.89<br>324.08<br>324.08<br>324.08<br>324.08<br>324.08<br>324.08<br>324.08<br>324.08<br>324.08<br>324.08<br>324.08<br>324.08<br>324.08<br>324.08<br>324.08<br>324.08<br>324.08<br>324.08<br>324.08<br>324.08<br>324.08<br>324.08<br>324.08<br>324.08<br>324.08<br>324.08<br>324.08<br>324.08<br>324.08<br>324.08<br>324.08<br>324.08<br>324.08<br>324.08<br>324.08<br>324.08<br>324.08<br>324.08<br>324.08<br>324.08<br>324.08<br>324.08<br>324.08<br>324.08<br>324.08<br>324.08<br>324.08<br>324.08<br>324.08<br>324.08<br>324.08<br>324.08<br>324.08<br>324.08<br>324.08<br>324.08<br>324.08<br>324.08<br>324.08<br>324.08<br>324.08<br>324.08<br>324.08<br>324.08<br>324.08<br>324.08<br>324.08<br>324.08<br>324.08<br>324.08<br>324.08<br>324.08<br>324.08<br>324.08<br>324.08<br>324.08<br>324.08<br>324.08<br>324.08<br>324.08<br>324.08<br>324.08<br>324.08<br>324.08<br>324.08<br>324.08<br>324.08<br>324.08<br>324.08<br>324.08<br>324.08<br>324.08<br>324.08<br>324.08<br>324.08<br>324.08<br>324.08<br>324.08<br>324.08<br>324.08<br>324.08<br>324.08<br>324.08<br>324.08<br>324.08<br>324.08<br>324.08<br>324.08<br>324.08<br>324.08<br>324.08<br>324.08<br>324.08<br>324.08<br>324.08<br>324.08<br>324.08<br>324.08<br>324.08<br>324.08<br>324.08<br>324.08<br>324.08<br>324.08<br>324.08<br>324.08<br>324.08<br>324.08<br>324.08<br>324.08<br>324.08<br>324.08<br>324.08<br>324.08<br>324.08<br>32.08<br>32.08<br>32.08<br>32.08<br>32.08<br>32.08<br>32.08<br>32.08<br>32.08<br>32.08<br>32.08<br>32.08<br>32.08<br>32.08<br>32.08<br>32.08<br>32.08<br>32.08<br>32.08<br>32.08<br>32.08<br>32.08<br>32.08<br>32.08<br>32.08<br>32.08<br>32.08<br>32.08<br>32.08<br>32.08<br>32.08<br>32.08<br>32.08<br>32.08<br>32.08<br>32.08<br>32.08<br>32.08<br>32.08<br>32.08<br>32.08<br>32.08<br>32.08<br>32.08<br>32.08<br>32.08<br>32.08<br>32.08<br>32.08<br>32.08<br>32.08<br>32.08<br>32.08<br>32.08<br>32.08<br>32.08<br>32.08<br>32.08<br>32.08<br>32.08<br>32.08<br>32.08<br>32.08<br>32.08<br>32.08<br>32.08<br>32.08<br>32.08<br>32.08<br>32.08<br>32.08<br>32.08<br>32.08<br>32.08<br>32.08<br>32.08<br>32.08<br>32.08<br>32.08<br>32.08<br>32.08<br>32.08<br>32.08<br>32.08<br>32.08<br>32.08<br>32.08<br>32.08<br>32.08<br>32.08<br>32.08<br>32.08<br>32.08<br>32.08<br>32.08<br>32.08<br>32.08<br>32.08<br>32.08<br>32.08<br>32.08<br>32.08<br>32.08<br>32.08<br>32.08<br>32.08<br>32.08<br>32.08<br>32.08<br>32.08<br>32.08<br>32.08<br>32.08<br>32.08<br>32.08<br>32.08<br>32.08<br>32.08<br>32.08<br>32.08<br>32.08<br>32.08<br>32.08<br>32.08<br>32.08<br>32.08<br>32.08<br>32.08<br>32.08<br>32.08<br>32.08<br>32.08<br>32.08<br>32.08<br>32.08<br>32.08<br>32.08<br>32.08<br>32.08<br>32.08<br>32.08<br>32.08<br>32.08<br>32.08<br>32.08<br>32.08<br>32.08<br>32.08<br>32.08<br>32.08<br>32.08<br>32.08<br>32.08<br>32.08<br>32.08<br>32.08<br>32.08<br>32.08<br>32.08<br>32.08<br>32.08<br>32.08<br>32.08<br>32.08<br>32.08<br>32.08<br>32.09<br>32.08<br>32.08 | -11<br>es and logisti<br>uoted at \$11.<br>ibutes and lo<br>nt out of the<br><b>DEC (Z22</b><br>ose<br>\$/bu<br>7.3725<br>8.8200<br>9.3975<br>6.3500<br>e Chicago Boa<br>re closed to ve<br>er; Z = Decer<br>I Spring); HRW<br>d of the loadit<br>cific quality, s<br>basis for each<br>per bushel. Mu | 492<br>CS.<br>84/bu (\$435.1<br>gistics<br>PNW and G.L.<br>tlement:<br>*/bu<br>(0.3825)<br>(0.4000)<br>(0.1750)<br>(0.3300)<br>rd of Trade;<br>sssels for winten<br>mber<br>=Hard Red Win<br>rg spout. Buye<br>hipping period<br>to contract mont<br>altiply by 36.743 | 345<br>00/MT). For<br>. and a 40%<br>S<br>Close<br>\$/bu<br>14.3850<br>14.3850<br>r; C/bu = centr<br>ter; SRW=Soft<br>r is responsib<br>and geograph<br>h.<br>8 to get price | 940<br>Desert Duru<br>DHV content<br>(F23)<br>wk chng<br>\$/bu<br>0.0225<br>s per bushel;<br>t Red Winter; S<br>le for providing<br>ical location.<br>per metric ton. | 344<br>m offers, cor<br>out of the Gu<br>Close<br>\$/bu<br>7.6100<br>8.7075<br>9.2125<br>6.4625<br>14.465<br>W=Soft White<br>the ocean ve | 935<br>htact your su<br>ilf; for specifi<br>(H23)<br>wk chng<br>\$/bu<br>(0.3600)<br>(0.4125)<br>(0.2825)<br>(0.2500)<br>0.0425<br>:WW=Western<br>sssel and for a                                                    | 344<br>pplier.<br>ic NS/DNS D<br>close<br>\$/bu<br>7.7325<br>8.6525<br>9.1875<br>6.4725<br>14.540<br>White (White | 935<br>HV premium s<br>7 (K23)<br>wk chng<br>\$/bu<br>(0.3450)<br>(0.2975)<br>(0.2275)<br>0.0425<br>Club & Soft Wh | 344<br>spreads, cor<br>close<br>\$/bu<br>9.1725<br>6.4425<br>14.585           | 935<br>ntact your sup<br>(N23)<br>wk chng<br>\$/bu<br>(0.3200)<br>(0.2675)<br>(0.2675)<br>(0.2025)<br>0.0550 | 344<br>pplier.<br>Close<br>\$/bu | 935<br>(Q23)<br>wk chng<br>\$/bu | 344<br>SEP<br>close<br>\$/bu<br>7.8875<br>8.6075<br>9.0125<br>6.0850 | 935<br>(U23)<br>wk chng<br>\$/bu<br>(0.2975)<br>(0.3125)<br>(0.3125)<br>(0.1650)<br>(0.1375) | 344<br>NOV<br>close<br>\$/bu | 935<br>(X23)<br>wk chng<br>\$/bu |