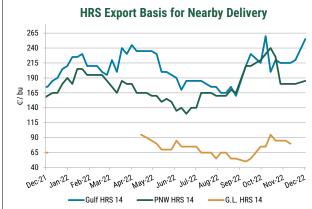

## Weekly Price Report December 02, 2022

|                                       |                                                                                                                                                                                                                                                                                                                                                                                                                                                                                                                                                                                                                                                                                                                                                                                                                                                                                                                                                                                                                                                                                                                                                                                                                                                                                                                                                                                                                                                                                                                                                                                                                                                                                                                                                                                                                                                                                                                                                                                                                                 |                                                                                   | 0.0. 111                                                                                                                                                                                                                                                 | ieal FUI                                                                                                                                                                                                                                                                                                                                                                                                                                                                                                                                                                                                                                                                                                                                                                                                                                                                                                                                                                                                                                                                                                                                                                                                                                                                                                                                                                                                                                                                                                                                                                                                                                                                                                                                                                                                                                                                                                                                                                                                                                                                                                                                                                                                                                                                                                                                                                                                                                                                                                                                                                                                                                                                                                                                                                                                                                                                                                                                                                                                                                                                                              | B & Exp                                                                                                                                                                                                                                                                                                | UILDASI                                                                                                                                                                                                                                                                | s Louii                                                                                                                                                                      | Ιαίεο                                                                                                                                                                 |                                                                                                                                           |                                                                                                                                                                                                                      |                                                                                                                   |                                                                                                                    |                                                                               |                                                                                                              |                                  |                                  |                                                                      |                                                                                              |                              |                                  |
|---------------------------------------|---------------------------------------------------------------------------------------------------------------------------------------------------------------------------------------------------------------------------------------------------------------------------------------------------------------------------------------------------------------------------------------------------------------------------------------------------------------------------------------------------------------------------------------------------------------------------------------------------------------------------------------------------------------------------------------------------------------------------------------------------------------------------------------------------------------------------------------------------------------------------------------------------------------------------------------------------------------------------------------------------------------------------------------------------------------------------------------------------------------------------------------------------------------------------------------------------------------------------------------------------------------------------------------------------------------------------------------------------------------------------------------------------------------------------------------------------------------------------------------------------------------------------------------------------------------------------------------------------------------------------------------------------------------------------------------------------------------------------------------------------------------------------------------------------------------------------------------------------------------------------------------------------------------------------------------------------------------------------------------------------------------------------------|-----------------------------------------------------------------------------------|----------------------------------------------------------------------------------------------------------------------------------------------------------------------------------------------------------------------------------------------------------|-------------------------------------------------------------------------------------------------------------------------------------------------------------------------------------------------------------------------------------------------------------------------------------------------------------------------------------------------------------------------------------------------------------------------------------------------------------------------------------------------------------------------------------------------------------------------------------------------------------------------------------------------------------------------------------------------------------------------------------------------------------------------------------------------------------------------------------------------------------------------------------------------------------------------------------------------------------------------------------------------------------------------------------------------------------------------------------------------------------------------------------------------------------------------------------------------------------------------------------------------------------------------------------------------------------------------------------------------------------------------------------------------------------------------------------------------------------------------------------------------------------------------------------------------------------------------------------------------------------------------------------------------------------------------------------------------------------------------------------------------------------------------------------------------------------------------------------------------------------------------------------------------------------------------------------------------------------------------------------------------------------------------------------------------------------------------------------------------------------------------------------------------------------------------------------------------------------------------------------------------------------------------------------------------------------------------------------------------------------------------------------------------------------------------------------------------------------------------------------------------------------------------------------------------------------------------------------------------------------------------------------------------------------------------------------------------------------------------------------------------------------------------------------------------------------------------------------------------------------------------------------------------------------------------------------------------------------------------------------------------------------------------------------------------------------------------------------------------------|--------------------------------------------------------------------------------------------------------------------------------------------------------------------------------------------------------------------------------------------------------------------------------------------------------|------------------------------------------------------------------------------------------------------------------------------------------------------------------------------------------------------------------------------------------------------------------------|------------------------------------------------------------------------------------------------------------------------------------------------------------------------------|-----------------------------------------------------------------------------------------------------------------------------------------------------------------------|-------------------------------------------------------------------------------------------------------------------------------------------|----------------------------------------------------------------------------------------------------------------------------------------------------------------------------------------------------------------------|-------------------------------------------------------------------------------------------------------------------|--------------------------------------------------------------------------------------------------------------------|-------------------------------------------------------------------------------|--------------------------------------------------------------------------------------------------------------|----------------------------------|----------------------------------|----------------------------------------------------------------------|----------------------------------------------------------------------------------------------|------------------------------|----------------------------------|
| Export                                | Class & Percent Protein                                                                                                                                                                                                                                                                                                                                                                                                                                                                                                                                                                                                                                                                                                                                                                                                                                                                                                                                                                                                                                                                                                                                                                                                                                                                                                                                                                                                                                                                                                                                                                                                                                                                                                                                                                                                                                                                                                                                                                                                         |                                                                                   | JAN (H23)                                                                                                                                                                                                                                                |                                                                                                                                                                                                                                                                                                                                                                                                                                                                                                                                                                                                                                                                                                                                                                                                                                                                                                                                                                                                                                                                                                                                                                                                                                                                                                                                                                                                                                                                                                                                                                                                                                                                                                                                                                                                                                                                                                                                                                                                                                                                                                                                                                                                                                                                                                                                                                                                                                                                                                                                                                                                                                                                                                                                                                                                                                                                                                                                                                                                                                                                                                       |                                                                                                                                                                                                                                                                                                        |                                                                                                                                                                                                                                                                        | JAN (H23)                                                                                                                                                                    |                                                                                                                                                                       | FEB (H23)                                                                                                                                 |                                                                                                                                                                                                                      | MAR (H23)                                                                                                         |                                                                                                                    | APR (K23)                                                                     |                                                                                                              | MAY (K23)                        |                                  | JUN (N23)                                                            |                                                                                              | JUL (N23)                    |                                  |
| Region                                | 12% (Dry) Moisture Basis                                                                                                                                                                                                                                                                                                                                                                                                                                                                                                                                                                                                                                                                                                                                                                                                                                                                                                                                                                                                                                                                                                                                                                                                                                                                                                                                                                                                                                                                                                                                                                                                                                                                                                                                                                                                                                                                                                                                                                                                        | ſ                                                                                 | (nearbys)<br>FOB \$/bu                                                                                                                                                                                                                                   | week o<br>\$/bu                                                                                                                                                                                                                                                                                                                                                                                                                                                                                                                                                                                                                                                                                                                                                                                                                                                                                                                                                                                                                                                                                                                                                                                                                                                                                                                                                                                                                                                                                                                                                                                                                                                                                                                                                                                                                                                                                                                                                                                                                                                                                                                                                                                                                                                                                                                                                                                                                                                                                                                                                                                                                                                                                                                                                                                                                                                                                                                                                                                                                                                                                       | change<br>\$/MT                                                                                                                                                                                                                                                                                        | 1 year ago<br>\$/MT                                                                                                                                                                                                                                                    | FOB<br>\$/MT                                                                                                                                                                 | Basis<br>¢/bu                                                                                                                                                         | FOB<br>\$/MT                                                                                                                              | Basis<br>¢/bu                                                                                                                                                                                                        | FOB<br>\$/MT                                                                                                      | Basis<br>¢/bu                                                                                                      | FOB<br>\$/MT                                                                  | Basis<br>¢/bu                                                                                                | FOB<br>\$/MT                     | Basis<br>¢/bu                    | FOB<br>\$/MT                                                         | Basis<br>¢/bu                                                                                | FOB<br>\$/MT                 | Basis<br>¢/bu                    |
| Great                                 |                                                                                                                                                                                                                                                                                                                                                                                                                                                                                                                                                                                                                                                                                                                                                                                                                                                                                                                                                                                                                                                                                                                                                                                                                                                                                                                                                                                                                                                                                                                                                                                                                                                                                                                                                                                                                                                                                                                                                                                                                                 | М                                                                                 | Closed                                                                                                                                                                                                                                                   | Closed                                                                                                                                                                                                                                                                                                                                                                                                                                                                                                                                                                                                                                                                                                                                                                                                                                                                                                                                                                                                                                                                                                                                                                                                                                                                                                                                                                                                                                                                                                                                                                                                                                                                                                                                                                                                                                                                                                                                                                                                                                                                                                                                                                                                                                                                                                                                                                                                                                                                                                                                                                                                                                                                                                                                                                                                                                                                                                                                                                                                                                                                                                | Closed                                                                                                                                                                                                                                                                                                 | 393                                                                                                                                                                                                                                                                    | Closed                                                                                                                                                                       | Closed                                                                                                                                                                | Closed                                                                                                                                    | Closed                                                                                                                                                                                                               | Closed                                                                                                            | Closed                                                                                                             | 363                                                                           | 70                                                                                                           | 363                              | 70                               | 363                                                                  | 70                                                                                           | 390                          | 80                               |
| Lakes                                 |                                                                                                                                                                                                                                                                                                                                                                                                                                                                                                                                                                                                                                                                                                                                                                                                                                                                                                                                                                                                                                                                                                                                                                                                                                                                                                                                                                                                                                                                                                                                                                                                                                                                                                                                                                                                                                                                                                                                                                                                                                 | М                                                                                 | Closed                                                                                                                                                                                                                                                   | Closed                                                                                                                                                                                                                                                                                                                                                                                                                                                                                                                                                                                                                                                                                                                                                                                                                                                                                                                                                                                                                                                                                                                                                                                                                                                                                                                                                                                                                                                                                                                                                                                                                                                                                                                                                                                                                                                                                                                                                                                                                                                                                                                                                                                                                                                                                                                                                                                                                                                                                                                                                                                                                                                                                                                                                                                                                                                                                                                                                                                                                                                                                                | Closed                                                                                                                                                                                                                                                                                                 | 395                                                                                                                                                                                                                                                                    | Closed                                                                                                                                                                       | Closed                                                                                                                                                                | Closed                                                                                                                                    | Closed                                                                                                                                                                                                               | Closed                                                                                                            | Closed                                                                                                             | 365                                                                           | 75                                                                                                           | 365                              | 75                               | 365                                                                  | 75                                                                                           | 365                          | 75                               |
|                                       |                                                                                                                                                                                                                                                                                                                                                                                                                                                                                                                                                                                                                                                                                                                                                                                                                                                                                                                                                                                                                                                                                                                                                                                                                                                                                                                                                                                                                                                                                                                                                                                                                                                                                                                                                                                                                                                                                                                                                                                                                                 | М                                                                                 | Closed                                                                                                                                                                                                                                                   | Closed                                                                                                                                                                                                                                                                                                                                                                                                                                                                                                                                                                                                                                                                                                                                                                                                                                                                                                                                                                                                                                                                                                                                                                                                                                                                                                                                                                                                                                                                                                                                                                                                                                                                                                                                                                                                                                                                                                                                                                                                                                                                                                                                                                                                                                                                                                                                                                                                                                                                                                                                                                                                                                                                                                                                                                                                                                                                                                                                                                                                                                                                                                | Closed                                                                                                                                                                                                                                                                                                 | 397                                                                                                                                                                                                                                                                    | Closed                                                                                                                                                                       | Closed                                                                                                                                                                | Closed                                                                                                                                    | Closed                                                                                                                                                                                                               | Closed                                                                                                            | Closed                                                                                                             | 367                                                                           | 80                                                                                                           | 367                              | 80                               | 366                                                                  | 80                                                                                           | 366                          | 80                               |
|                                       |                                                                                                                                                                                                                                                                                                                                                                                                                                                                                                                                                                                                                                                                                                                                                                                                                                                                                                                                                                                                                                                                                                                                                                                                                                                                                                                                                                                                                                                                                                                                                                                                                                                                                                                                                                                                                                                                                                                                                                                                                                 | M<br>M                                                                            | 11.90<br>11.95                                                                                                                                                                                                                                           | 0.23<br>0.23                                                                                                                                                                                                                                                                                                                                                                                                                                                                                                                                                                                                                                                                                                                                                                                                                                                                                                                                                                                                                                                                                                                                                                                                                                                                                                                                                                                                                                                                                                                                                                                                                                                                                                                                                                                                                                                                                                                                                                                                                                                                                                                                                                                                                                                                                                                                                                                                                                                                                                                                                                                                                                                                                                                                                                                                                                                                                                                                                                                                                                                                                          | 9<br>9                                                                                                                                                                                                                                                                                                 | 434<br>435                                                                                                                                                                                                                                                             | 430<br>432                                                                                                                                                                   | 250<br>255                                                                                                                                                            | 430<br>432                                                                                                                                | 250<br>255                                                                                                                                                                                                           | 430<br>432                                                                                                        | 250<br>255                                                                                                         | 428<br>429                                                                    | 245<br>250                                                                                                   | 433<br>435                       | 260<br>265                       | 433<br>434                                                           | 260<br>265                                                                                   | 433<br>434                   | 260<br>265                       |
|                                       |                                                                                                                                                                                                                                                                                                                                                                                                                                                                                                                                                                                                                                                                                                                                                                                                                                                                                                                                                                                                                                                                                                                                                                                                                                                                                                                                                                                                                                                                                                                                                                                                                                                                                                                                                                                                                                                                                                                                                                                                                                 | M                                                                                 | 12.05                                                                                                                                                                                                                                                    | 0.23                                                                                                                                                                                                                                                                                                                                                                                                                                                                                                                                                                                                                                                                                                                                                                                                                                                                                                                                                                                                                                                                                                                                                                                                                                                                                                                                                                                                                                                                                                                                                                                                                                                                                                                                                                                                                                                                                                                                                                                                                                                                                                                                                                                                                                                                                                                                                                                                                                                                                                                                                                                                                                                                                                                                                                                                                                                                                                                                                                                                                                                                                                  | 9                                                                                                                                                                                                                                                                                                      | 435                                                                                                                                                                                                                                                                    | 432                                                                                                                                                                          | 255                                                                                                                                                                   | 432                                                                                                                                       | 255                                                                                                                                                                                                                  | 432                                                                                                               | 255                                                                                                                | 429                                                                           | 250                                                                                                          | 435                              | 205                              | 434                                                                  | 205                                                                                          | 434<br>438                   | 205                              |
|                                       | HRW Ord                                                                                                                                                                                                                                                                                                                                                                                                                                                                                                                                                                                                                                                                                                                                                                                                                                                                                                                                                                                                                                                                                                                                                                                                                                                                                                                                                                                                                                                                                                                                                                                                                                                                                                                                                                                                                                                                                                                                                                                                                         | K                                                                                 | 12.05                                                                                                                                                                                                                                                    | -0.52                                                                                                                                                                                                                                                                                                                                                                                                                                                                                                                                                                                                                                                                                                                                                                                                                                                                                                                                                                                                                                                                                                                                                                                                                                                                                                                                                                                                                                                                                                                                                                                                                                                                                                                                                                                                                                                                                                                                                                                                                                                                                                                                                                                                                                                                                                                                                                                                                                                                                                                                                                                                                                                                                                                                                                                                                                                                                                                                                                                                                                                                                                 | -19                                                                                                                                                                                                                                                                                                    | 439<br>369                                                                                                                                                                                                                                                             | 393                                                                                                                                                                          | 205                                                                                                                                                                   | 393                                                                                                                                       | 203                                                                                                                                                                                                                  | 393                                                                                                               | 205                                                                                                                | 391                                                                           | 200                                                                                                          | 391                              | 275                              | 389                                                                  | 275                                                                                          | 389                          | 2/5                              |
| Gulf of                               |                                                                                                                                                                                                                                                                                                                                                                                                                                                                                                                                                                                                                                                                                                                                                                                                                                                                                                                                                                                                                                                                                                                                                                                                                                                                                                                                                                                                                                                                                                                                                                                                                                                                                                                                                                                                                                                                                                                                                                                                                                 | ĸ                                                                                 | 10.02                                                                                                                                                                                                                                                    | -0.52                                                                                                                                                                                                                                                                                                                                                                                                                                                                                                                                                                                                                                                                                                                                                                                                                                                                                                                                                                                                                                                                                                                                                                                                                                                                                                                                                                                                                                                                                                                                                                                                                                                                                                                                                                                                                                                                                                                                                                                                                                                                                                                                                                                                                                                                                                                                                                                                                                                                                                                                                                                                                                                                                                                                                                                                                                                                                                                                                                                                                                                                                                 | -19                                                                                                                                                                                                                                                                                                    | 373                                                                                                                                                                                                                                                                    | 392                                                                                                                                                                          | 195                                                                                                                                                                   | 392                                                                                                                                       | 195                                                                                                                                                                                                                  | 392                                                                                                               | 195                                                                                                                | 390                                                                           | 195                                                                                                          | 390                              | 195                              | 387                                                                  | 195                                                                                          | 387                          | 195                              |
| Mexico                                | HRW 11.5 (13.1)                                                                                                                                                                                                                                                                                                                                                                                                                                                                                                                                                                                                                                                                                                                                                                                                                                                                                                                                                                                                                                                                                                                                                                                                                                                                                                                                                                                                                                                                                                                                                                                                                                                                                                                                                                                                                                                                                                                                                                                                                 | к                                                                                 | 10.82                                                                                                                                                                                                                                                    | -0.52                                                                                                                                                                                                                                                                                                                                                                                                                                                                                                                                                                                                                                                                                                                                                                                                                                                                                                                                                                                                                                                                                                                                                                                                                                                                                                                                                                                                                                                                                                                                                                                                                                                                                                                                                                                                                                                                                                                                                                                                                                                                                                                                                                                                                                                                                                                                                                                                                                                                                                                                                                                                                                                                                                                                                                                                                                                                                                                                                                                                                                                                                                 | -19                                                                                                                                                                                                                                                                                                    | 382                                                                                                                                                                                                                                                                    | 393                                                                                                                                                                          | 200                                                                                                                                                                   | 393                                                                                                                                       | 200                                                                                                                                                                                                                  | 393                                                                                                               | 200                                                                                                                | 391                                                                           | 200                                                                                                          | 391                              | 200                              | 389                                                                  | 200                                                                                          | 389                          | 200                              |
|                                       |                                                                                                                                                                                                                                                                                                                                                                                                                                                                                                                                                                                                                                                                                                                                                                                                                                                                                                                                                                                                                                                                                                                                                                                                                                                                                                                                                                                                                                                                                                                                                                                                                                                                                                                                                                                                                                                                                                                                                                                                                                 | ĸ                                                                                 | 10.82                                                                                                                                                                                                                                                    | -0.52                                                                                                                                                                                                                                                                                                                                                                                                                                                                                                                                                                                                                                                                                                                                                                                                                                                                                                                                                                                                                                                                                                                                                                                                                                                                                                                                                                                                                                                                                                                                                                                                                                                                                                                                                                                                                                                                                                                                                                                                                                                                                                                                                                                                                                                                                                                                                                                                                                                                                                                                                                                                                                                                                                                                                                                                                                                                                                                                                                                                                                                                                                 | -19                                                                                                                                                                                                                                                                                                    | 391                                                                                                                                                                                                                                                                    | 393                                                                                                                                                                          | 200                                                                                                                                                                   | 393                                                                                                                                       | 200                                                                                                                                                                                                                  | 393                                                                                                               | 200                                                                                                                | 391                                                                           | 200                                                                                                          | 391                              | 200                              | 389                                                                  | 200                                                                                          | 389                          | 200                              |
|                                       | HRW 12.5 (14.2)                                                                                                                                                                                                                                                                                                                                                                                                                                                                                                                                                                                                                                                                                                                                                                                                                                                                                                                                                                                                                                                                                                                                                                                                                                                                                                                                                                                                                                                                                                                                                                                                                                                                                                                                                                                                                                                                                                                                                                                                                 | к                                                                                 | 10.87                                                                                                                                                                                                                                                    | -0.52                                                                                                                                                                                                                                                                                                                                                                                                                                                                                                                                                                                                                                                                                                                                                                                                                                                                                                                                                                                                                                                                                                                                                                                                                                                                                                                                                                                                                                                                                                                                                                                                                                                                                                                                                                                                                                                                                                                                                                                                                                                                                                                                                                                                                                                                                                                                                                                                                                                                                                                                                                                                                                                                                                                                                                                                                                                                                                                                                                                                                                                                                                 | -19                                                                                                                                                                                                                                                                                                    | 391                                                                                                                                                                                                                                                                    | 395                                                                                                                                                                          | 205                                                                                                                                                                   | 395                                                                                                                                       | 205                                                                                                                                                                                                                  | 395                                                                                                               | 205                                                                                                                | 393                                                                           | 205                                                                                                          | 393                              | 205                              | 391                                                                  | 205                                                                                          | 391                          | 205                              |
| İ                                     | SRW                                                                                                                                                                                                                                                                                                                                                                                                                                                                                                                                                                                                                                                                                                                                                                                                                                                                                                                                                                                                                                                                                                                                                                                                                                                                                                                                                                                                                                                                                                                                                                                                                                                                                                                                                                                                                                                                                                                                                                                                                             | W                                                                                 | 8.97                                                                                                                                                                                                                                                     | -0.34                                                                                                                                                                                                                                                                                                                                                                                                                                                                                                                                                                                                                                                                                                                                                                                                                                                                                                                                                                                                                                                                                                                                                                                                                                                                                                                                                                                                                                                                                                                                                                                                                                                                                                                                                                                                                                                                                                                                                                                                                                                                                                                                                                                                                                                                                                                                                                                                                                                                                                                                                                                                                                                                                                                                                                                                                                                                                                                                                                                                                                                                                                 | -13                                                                                                                                                                                                                                                                                                    | 356                                                                                                                                                                                                                                                                    | 338                                                                                                                                                                          | 160                                                                                                                                                                   | 335                                                                                                                                       | 150                                                                                                                                                                                                                  | 335                                                                                                               | 150                                                                                                                | 337                                                                           | 145                                                                                                          | 337                              | 145                              | 340                                                                  | 145                                                                                          | 340                          | 145                              |
|                                       | NS/DNS 13.5 (15.3)*                                                                                                                                                                                                                                                                                                                                                                                                                                                                                                                                                                                                                                                                                                                                                                                                                                                                                                                                                                                                                                                                                                                                                                                                                                                                                                                                                                                                                                                                                                                                                                                                                                                                                                                                                                                                                                                                                                                                                                                                             | М                                                                                 | 11.25                                                                                                                                                                                                                                                    | -0.07                                                                                                                                                                                                                                                                                                                                                                                                                                                                                                                                                                                                                                                                                                                                                                                                                                                                                                                                                                                                                                                                                                                                                                                                                                                                                                                                                                                                                                                                                                                                                                                                                                                                                                                                                                                                                                                                                                                                                                                                                                                                                                                                                                                                                                                                                                                                                                                                                                                                                                                                                                                                                                                                                                                                                                                                                                                                                                                                                                                                                                                                                                 | -2                                                                                                                                                                                                                                                                                                     | 426                                                                                                                                                                                                                                                                    | 406                                                                                                                                                                          | 185                                                                                                                                                                   | 405                                                                                                                                       | 180                                                                                                                                                                                                                  | 405                                                                                                               | 180                                                                                                                | 402                                                                           | 175                                                                                                          | 402                              | 175                              | 401                                                                  | 175                                                                                          | 401                          | 175                              |
|                                       | NS/DNS 14.0 (15.9)*                                                                                                                                                                                                                                                                                                                                                                                                                                                                                                                                                                                                                                                                                                                                                                                                                                                                                                                                                                                                                                                                                                                                                                                                                                                                                                                                                                                                                                                                                                                                                                                                                                                                                                                                                                                                                                                                                                                                                                                                             | М                                                                                 | 11.25                                                                                                                                                                                                                                                    | -0.07                                                                                                                                                                                                                                                                                                                                                                                                                                                                                                                                                                                                                                                                                                                                                                                                                                                                                                                                                                                                                                                                                                                                                                                                                                                                                                                                                                                                                                                                                                                                                                                                                                                                                                                                                                                                                                                                                                                                                                                                                                                                                                                                                                                                                                                                                                                                                                                                                                                                                                                                                                                                                                                                                                                                                                                                                                                                                                                                                                                                                                                                                                 | -2                                                                                                                                                                                                                                                                                                     | 426                                                                                                                                                                                                                                                                    | 406                                                                                                                                                                          | 185                                                                                                                                                                   | 405                                                                                                                                       | 180                                                                                                                                                                                                                  | 405                                                                                                               | 180                                                                                                                | 402                                                                           | 175                                                                                                          | 402                              | 175                              | 401                                                                  | 175                                                                                          | 401                          | 175                              |
|                                       |                                                                                                                                                                                                                                                                                                                                                                                                                                                                                                                                                                                                                                                                                                                                                                                                                                                                                                                                                                                                                                                                                                                                                                                                                                                                                                                                                                                                                                                                                                                                                                                                                                                                                                                                                                                                                                                                                                                                                                                                                                 | М                                                                                 | 11.40                                                                                                                                                                                                                                                    | -0.07                                                                                                                                                                                                                                                                                                                                                                                                                                                                                                                                                                                                                                                                                                                                                                                                                                                                                                                                                                                                                                                                                                                                                                                                                                                                                                                                                                                                                                                                                                                                                                                                                                                                                                                                                                                                                                                                                                                                                                                                                                                                                                                                                                                                                                                                                                                                                                                                                                                                                                                                                                                                                                                                                                                                                                                                                                                                                                                                                                                                                                                                                                 | -2                                                                                                                                                                                                                                                                                                     | 428                                                                                                                                                                                                                                                                    | 412                                                                                                                                                                          | 200                                                                                                                                                                   | 410                                                                                                                                       | 195                                                                                                                                                                                                                  | 410                                                                                                               | 195                                                                                                                | 407                                                                           | 190                                                                                                          | 407                              | 190                              | 407                                                                  | 190                                                                                          | 407                          | 190                              |
|                                       | HRW Ord                                                                                                                                                                                                                                                                                                                                                                                                                                                                                                                                                                                                                                                                                                                                                                                                                                                                                                                                                                                                                                                                                                                                                                                                                                                                                                                                                                                                                                                                                                                                                                                                                                                                                                                                                                                                                                                                                                                                                                                                                         | К                                                                                 | 10.92                                                                                                                                                                                                                                                    | -0.52                                                                                                                                                                                                                                                                                                                                                                                                                                                                                                                                                                                                                                                                                                                                                                                                                                                                                                                                                                                                                                                                                                                                                                                                                                                                                                                                                                                                                                                                                                                                                                                                                                                                                                                                                                                                                                                                                                                                                                                                                                                                                                                                                                                                                                                                                                                                                                                                                                                                                                                                                                                                                                                                                                                                                                                                                                                                                                                                                                                                                                                                                                 | -19                                                                                                                                                                                                                                                                                                    | 400                                                                                                                                                                                                                                                                    | 397                                                                                                                                                                          | 210                                                                                                                                                                   | 397                                                                                                                                       | 210                                                                                                                                                                                                                  | 397                                                                                                               | 210                                                                                                                | 395                                                                           | 210                                                                                                          | 395                              | 210                              | 393                                                                  | 210                                                                                          | 393                          | 210                              |
|                                       |                                                                                                                                                                                                                                                                                                                                                                                                                                                                                                                                                                                                                                                                                                                                                                                                                                                                                                                                                                                                                                                                                                                                                                                                                                                                                                                                                                                                                                                                                                                                                                                                                                                                                                                                                                                                                                                                                                                                                                                                                                 | К                                                                                 | 10.92                                                                                                                                                                                                                                                    | -0.52                                                                                                                                                                                                                                                                                                                                                                                                                                                                                                                                                                                                                                                                                                                                                                                                                                                                                                                                                                                                                                                                                                                                                                                                                                                                                                                                                                                                                                                                                                                                                                                                                                                                                                                                                                                                                                                                                                                                                                                                                                                                                                                                                                                                                                                                                                                                                                                                                                                                                                                                                                                                                                                                                                                                                                                                                                                                                                                                                                                                                                                                                                 | -19                                                                                                                                                                                                                                                                                                    | 402                                                                                                                                                                                                                                                                    | 397                                                                                                                                                                          | 210                                                                                                                                                                   | 397                                                                                                                                       | 210                                                                                                                                                                                                                  | 397                                                                                                               | 210                                                                                                                | 395                                                                           | 210                                                                                                          | 395                              | 210                              | 393                                                                  | 210                                                                                          | 393                          | 210                              |
| Pacific                               | HRW 12.0 (13.6)                                                                                                                                                                                                                                                                                                                                                                                                                                                                                                                                                                                                                                                                                                                                                                                                                                                                                                                                                                                                                                                                                                                                                                                                                                                                                                                                                                                                                                                                                                                                                                                                                                                                                                                                                                                                                                                                                                                                                                                                                 | K                                                                                 | 10.97                                                                                                                                                                                                                                                    | -0.52                                                                                                                                                                                                                                                                                                                                                                                                                                                                                                                                                                                                                                                                                                                                                                                                                                                                                                                                                                                                                                                                                                                                                                                                                                                                                                                                                                                                                                                                                                                                                                                                                                                                                                                                                                                                                                                                                                                                                                                                                                                                                                                                                                                                                                                                                                                                                                                                                                                                                                                                                                                                                                                                                                                                                                                                                                                                                                                                                                                                                                                                                                 | -19                                                                                                                                                                                                                                                                                                    | 406                                                                                                                                                                                                                                                                    | 399                                                                                                                                                                          | 215                                                                                                                                                                   | 399                                                                                                                                       | 215                                                                                                                                                                                                                  | 399                                                                                                               | 215                                                                                                                | 397                                                                           | 215                                                                                                          | 397                              | 215                              | 395                                                                  | 215                                                                                          | 395                          | 215                              |
| N.West                                |                                                                                                                                                                                                                                                                                                                                                                                                                                                                                                                                                                                                                                                                                                                                                                                                                                                                                                                                                                                                                                                                                                                                                                                                                                                                                                                                                                                                                                                                                                                                                                                                                                                                                                                                                                                                                                                                                                                                                                                                                                 | K<br>Ś                                                                            | 11.17                                                                                                                                                                                                                                                    | -0.52                                                                                                                                                                                                                                                                                                                                                                                                                                                                                                                                                                                                                                                                                                                                                                                                                                                                                                                                                                                                                                                                                                                                                                                                                                                                                                                                                                                                                                                                                                                                                                                                                                                                                                                                                                                                                                                                                                                                                                                                                                                                                                                                                                                                                                                                                                                                                                                                                                                                                                                                                                                                                                                                                                                                                                                                                                                                                                                                                                                                                                                                                                 | -19                                                                                                                                                                                                                                                                                                    | 417                                                                                                                                                                                                                                                                    | 406                                                                                                                                                                          | 235                                                                                                                                                                   | 406                                                                                                                                       | 235                                                                                                                                                                                                                  | 406                                                                                                               | 235                                                                                                                | 404                                                                           | 235                                                                                                          | 404                              | 235                              | 402                                                                  | 235                                                                                          | 402                          | 235                              |
|                                       |                                                                                                                                                                                                                                                                                                                                                                                                                                                                                                                                                                                                                                                                                                                                                                                                                                                                                                                                                                                                                                                                                                                                                                                                                                                                                                                                                                                                                                                                                                                                                                                                                                                                                                                                                                                                                                                                                                                                                                                                                                 | ş<br>Ş                                                                            | 9.20                                                                                                                                                                                                                                                     | -0.30                                                                                                                                                                                                                                                                                                                                                                                                                                                                                                                                                                                                                                                                                                                                                                                                                                                                                                                                                                                                                                                                                                                                                                                                                                                                                                                                                                                                                                                                                                                                                                                                                                                                                                                                                                                                                                                                                                                                                                                                                                                                                                                                                                                                                                                                                                                                                                                                                                                                                                                                                                                                                                                                                                                                                                                                                                                                                                                                                                                                                                                                                                 | -11                                                                                                                                                                                                                                                                                                    | 397                                                                                                                                                                                                                                                                    | 338                                                                                                                                                                          | 920                                                                                                                                                                   | 336                                                                                                                                       | 915                                                                                                                                                                                                                  | 336                                                                                                               | 915                                                                                                                | 336                                                                           | 915                                                                                                          | 336                              | 915                              | 336                                                                  | 915                                                                                          | 336                          | 915                              |
|                                       |                                                                                                                                                                                                                                                                                                                                                                                                                                                                                                                                                                                                                                                                                                                                                                                                                                                                                                                                                                                                                                                                                                                                                                                                                                                                                                                                                                                                                                                                                                                                                                                                                                                                                                                                                                                                                                                                                                                                                                                                                                 | ş<br>Ş                                                                            | 9.30<br>9.20                                                                                                                                                                                                                                             | -0.30<br>-0.30                                                                                                                                                                                                                                                                                                                                                                                                                                                                                                                                                                                                                                                                                                                                                                                                                                                                                                                                                                                                                                                                                                                                                                                                                                                                                                                                                                                                                                                                                                                                                                                                                                                                                                                                                                                                                                                                                                                                                                                                                                                                                                                                                                                                                                                                                                                                                                                                                                                                                                                                                                                                                                                                                                                                                                                                                                                                                                                                                                                                                                                                                        | -11<br>-11                                                                                                                                                                                                                                                                                             | 397<br>459                                                                                                                                                                                                                                                             | 342<br>338                                                                                                                                                                   | 930<br>920                                                                                                                                                            | 340<br>336                                                                                                                                | 925<br>915                                                                                                                                                                                                           | 340<br>336                                                                                                        | 925<br>915                                                                                                         | 340<br>336                                                                    | 925<br>915                                                                                                   | 340<br>336                       | 925<br>915                       | 340<br>336                                                           | 925<br>915                                                                                   | 340<br>336                   | 925<br>915                       |
|                                       |                                                                                                                                                                                                                                                                                                                                                                                                                                                                                                                                                                                                                                                                                                                                                                                                                                                                                                                                                                                                                                                                                                                                                                                                                                                                                                                                                                                                                                                                                                                                                                                                                                                                                                                                                                                                                                                                                                                                                                                                                                 | ŝ                                                                                 | 9.30                                                                                                                                                                                                                                                     | -0.30                                                                                                                                                                                                                                                                                                                                                                                                                                                                                                                                                                                                                                                                                                                                                                                                                                                                                                                                                                                                                                                                                                                                                                                                                                                                                                                                                                                                                                                                                                                                                                                                                                                                                                                                                                                                                                                                                                                                                                                                                                                                                                                                                                                                                                                                                                                                                                                                                                                                                                                                                                                                                                                                                                                                                                                                                                                                                                                                                                                                                                                                                                 | -11                                                                                                                                                                                                                                                                                                    | 459                                                                                                                                                                                                                                                                    | 330                                                                                                                                                                          | 920                                                                                                                                                                   | 340                                                                                                                                       | 925                                                                                                                                                                                                                  | 340                                                                                                               | 925                                                                                                                | 340                                                                           | 925                                                                                                          | 340                              | 925                              | 330                                                                  | 925                                                                                          | 340                          | 925                              |
|                                       |                                                                                                                                                                                                                                                                                                                                                                                                                                                                                                                                                                                                                                                                                                                                                                                                                                                                                                                                                                                                                                                                                                                                                                                                                                                                                                                                                                                                                                                                                                                                                                                                                                                                                                                                                                                                                                                                                                                                                                                                                                 | Ŷ                                                                                 |                                                                                                                                                                                                                                                          | 0.50                                                                                                                                                                                                                                                                                                                                                                                                                                                                                                                                                                                                                                                                                                                                                                                                                                                                                                                                                                                                                                                                                                                                                                                                                                                                                                                                                                                                                                                                                                                                                                                                                                                                                                                                                                                                                                                                                                                                                                                                                                                                                                                                                                                                                                                                                                                                                                                                                                                                                                                                                                                                                                                                                                                                                                                                                                                                                                                                                                                                                                                                                                  |                                                                                                                                                                                                                                                                                                        | :                                                                                                                                                                                                                                                                      |                                                                                                                                                                              | 550                                                                                                                                                                   | 340                                                                                                                                       | 725                                                                                                                                                                                                                  | 340                                                                                                               | 125                                                                                                                | 340                                                                           | 525                                                                                                          | 540                              | 125                              | 340                                                                  | 525                                                                                          | 340                          | 125                              |
|                                       | WW 11 0 (12 5) with 10% Club                                                                                                                                                                                                                                                                                                                                                                                                                                                                                                                                                                                                                                                                                                                                                                                                                                                                                                                                                                                                                                                                                                                                                                                                                                                                                                                                                                                                                                                                                                                                                                                                                                                                                                                                                                                                                                                                                                                                                                                                    | Ś                                                                                 | 9.30                                                                                                                                                                                                                                                     | -0.30                                                                                                                                                                                                                                                                                                                                                                                                                                                                                                                                                                                                                                                                                                                                                                                                                                                                                                                                                                                                                                                                                                                                                                                                                                                                                                                                                                                                                                                                                                                                                                                                                                                                                                                                                                                                                                                                                                                                                                                                                                                                                                                                                                                                                                                                                                                                                                                                                                                                                                                                                                                                                                                                                                                                                                                                                                                                                                                                                                                                                                                                                                 | -11                                                                                                                                                                                                                                                                                                    | 479                                                                                                                                                                                                                                                                    | 342                                                                                                                                                                          | 930                                                                                                                                                                   | 340                                                                                                                                       | 925                                                                                                                                                                                                                  | 340                                                                                                               | 925                                                                                                                | 340                                                                           | 925                                                                                                          | 340                              | 925                              | 340                                                                  | 925                                                                                          | 340                          | 925                              |
| Northern D                            | WW 11.0 (12.5) with 20% Club<br>ange of prices are available depending<br>Durum offers from the Great Lakes for D                                                                                                                                                                                                                                                                                                                                                                                                                                                                                                                                                                                                                                                                                                                                                                                                                                                                                                                                                                                                                                                                                                                                                                                                                                                                                                                                                                                                                                                                                                                                                                                                                                                                                                                                                                                                                                                                                                               | Dece                                                                              | mber 2022 d                                                                                                                                                                                                                                              | elivery are qu                                                                                                                                                                                                                                                                                                                                                                                                                                                                                                                                                                                                                                                                                                                                                                                                                                                                                                                                                                                                                                                                                                                                                                                                                                                                                                                                                                                                                                                                                                                                                                                                                                                                                                                                                                                                                                                                                                                                                                                                                                                                                                                                                                                                                                                                                                                                                                                                                                                                                                                                                                                                                                                                                                                                                                                                                                                                                                                                                                                                                                                                                        | uoted at \$11.                                                                                                                                                                                                                                                                                         | 84/bu (\$435.)                                                                                                                                                                                                                                                         | 342<br>345<br>00/MT). For                                                                                                                                                    | 930<br>940<br>• Desert Duru                                                                                                                                           | 340<br>344<br><b>m</b> offers, cor                                                                                                        | 925<br>935<br>ntact your su                                                                                                                                                                                          | 340<br>344<br>pplier.                                                                                             | 925<br>935                                                                                                         | 340<br>344                                                                    | 925<br>935                                                                                                   | 340<br>344                       | 925<br>935                       | 340<br>344                                                           | 925<br>935                                                                                   | 340<br>344                   | 925<br>935                       |
| Northern D<br>Hard White              | WW 11.0 (12.5) with 20% Club<br>ange of prices are available depending                                                                                                                                                                                                                                                                                                                                                                                                                                                                                                                                                                                                                                                                                                                                                                                                                                                                                                                                                                                                                                                                                                                                                                                                                                                                                                                                                                                                                                                                                                                                                                                                                                                                                                                                                                                                                                                                                                                                                          | \$<br>Decending<br>eport                                                          | 9.40<br>on various qua<br>omber 2022 d<br>g upon various<br>t are for a 655                                                                                                                                                                              | -0.30<br>ality attribute<br>elivery are qu<br>s quality attri<br>% DHV conte                                                                                                                                                                                                                                                                                                                                                                                                                                                                                                                                                                                                                                                                                                                                                                                                                                                                                                                                                                                                                                                                                                                                                                                                                                                                                                                                                                                                                                                                                                                                                                                                                                                                                                                                                                                                                                                                                                                                                                                                                                                                                                                                                                                                                                                                                                                                                                                                                                                                                                                                                                                                                                                                                                                                                                                                                                                                                                                                                                                                                          | -11<br>es and logisti<br>uoted at \$11.<br>ibutes and lo<br>nt out of the                                                                                                                                                                                                                              | 492<br>cs.<br>84/bu (\$435.1<br>ogistics<br>PNW and G.L.                                                                                                                                                                                                               | 345<br>00/MT). For<br>. and a 40% I                                                                                                                                          | 940<br>Desert Duru                                                                                                                                                    | 344<br>m offers, cor                                                                                                                      | 935<br>ntact your su                                                                                                                                                                                                 | 344<br>pplier.                                                                                                    | 935                                                                                                                | 344                                                                           | 935                                                                                                          | 344                              |                                  |                                                                      |                                                                                              |                              |                                  |
| Northern D<br>Hard White              | WW 11.0 (12.5) with 20% Club<br>range of prices are available depending<br>Durum offers from the Great Lakes for D<br>e: a range of prices are available depen                                                                                                                                                                                                                                                                                                                                                                                                                                                                                                                                                                                                                                                                                                                                                                                                                                                                                                                                                                                                                                                                                                                                                                                                                                                                                                                                                                                                                                                                                                                                                                                                                                                                                                                                                                                                                                                                  | \$<br>Decending<br>eport                                                          | 9.40<br>on various qua<br>omber 2022 d<br>g upon various<br>t are for a 655                                                                                                                                                                              | -0.30<br>ality attribute<br>elivery are qu<br>s quality attri<br>% DHV conte                                                                                                                                                                                                                                                                                                                                                                                                                                                                                                                                                                                                                                                                                                                                                                                                                                                                                                                                                                                                                                                                                                                                                                                                                                                                                                                                                                                                                                                                                                                                                                                                                                                                                                                                                                                                                                                                                                                                                                                                                                                                                                                                                                                                                                                                                                                                                                                                                                                                                                                                                                                                                                                                                                                                                                                                                                                                                                                                                                                                                          | -11<br>es and logisti<br>uoted at \$11.<br>ibutes and lo<br>nt out of the<br>nge Set                                                                                                                                                                                                                   | 492<br>cs.<br>84/bu (\$435.0<br>gistics<br>PNW and G.L.                                                                                                                                                                                                                | 345<br>00/MT). For<br>. and a 40% I<br><b>S</b>                                                                                                                              | 940<br>Desert Duru                                                                                                                                                    | 344<br><b>m</b> offers, cor<br>out of the Gu                                                                                              | 935<br>ntact your su<br>ilf; for specifi                                                                                                                                                                             | 344<br>pplier.<br>ic NS/DNS D                                                                                     | 935<br>HV premium s                                                                                                | 344<br>spreads, cor                                                           | 935<br>ntact your sup                                                                                        | 344<br>oplier.                   | 935                              | 344                                                                  | 935                                                                                          | 344                          | 935                              |
| Northern D<br>Hard White              | WW 11.0 (12.5) with 20% Club<br>range of prices are available depending<br>Durum offers from the Great Lakes for D<br>e: a range of prices are available depen                                                                                                                                                                                                                                                                                                                                                                                                                                                                                                                                                                                                                                                                                                                                                                                                                                                                                                                                                                                                                                                                                                                                                                                                                                                                                                                                                                                                                                                                                                                                                                                                                                                                                                                                                                                                                                                                  | \$<br>Decending<br>eport                                                          | 9.40<br>on various qua<br>omber 2022 d<br>g upon various<br>t are for a 655                                                                                                                                                                              | -0.30<br>ality attribute<br>elivery are qu<br>s quality attr<br>% DHV conte<br><b>Exchar</b>                                                                                                                                                                                                                                                                                                                                                                                                                                                                                                                                                                                                                                                                                                                                                                                                                                                                                                                                                                                                                                                                                                                                                                                                                                                                                                                                                                                                                                                                                                                                                                                                                                                                                                                                                                                                                                                                                                                                                                                                                                                                                                                                                                                                                                                                                                                                                                                                                                                                                                                                                                                                                                                                                                                                                                                                                                                                                                                                                                                                          | -11<br>es and logisti<br>uoted at \$11.<br>ibutes and lo<br>nt out of the                                                                                                                                                                                                                              | 492<br>cs.<br>84/bu (\$435.0<br>gistics<br>PNW and G.L.                                                                                                                                                                                                                | 345<br>00/MT). For<br>. and a 40% I<br><b>S</b>                                                                                                                              | 940<br>Desert Duru                                                                                                                                                    | 344<br><b>m</b> offers, cor<br>out of the Gu                                                                                              | 935<br>ntact your su                                                                                                                                                                                                 | 344<br>pplier.<br>ic NS/DNS D                                                                                     | 935                                                                                                                | 344<br>spreads, cor                                                           | 935                                                                                                          | 344<br>oplier.                   |                                  | 344                                                                  |                                                                                              | 344                          |                                  |
| Northern D<br>Hard White              | WW 11.0 (12.5) with 20% Club<br>range of prices are available depending<br>Durum offers from the Great Lakes for D<br>e: a range of prices are available depen<br>Spring: HRS price indications in this re<br>Exchange & Commodity                                                                                                                                                                                                                                                                                                                                                                                                                                                                                                                                                                                                                                                                                                                                                                                                                                                                                                                                                                                                                                                                                                                                                                                                                                                                                                                                                                                                                                                                                                                                                                                                                                                                                                                                                                                              | \$<br>Decending<br>eport                                                          | 9.40<br>on various qua<br>omber 2022 d<br>g upon various<br>t are for a 655                                                                                                                                                                              | -0.30<br>ality attribute<br>elivery are qu<br>s quality attr<br>% DHV conte<br><b>Exchar</b>                                                                                                                                                                                                                                                                                                                                                                                                                                                                                                                                                                                                                                                                                                                                                                                                                                                                                                                                                                                                                                                                                                                                                                                                                                                                                                                                                                                                                                                                                                                                                                                                                                                                                                                                                                                                                                                                                                                                                                                                                                                                                                                                                                                                                                                                                                                                                                                                                                                                                                                                                                                                                                                                                                                                                                                                                                                                                                                                                                                                          | -11<br>es and logisti<br>uoted at \$11.<br>ibutes and lo<br>nt out of the<br>DEC (Z22<br>ose<br>\$/bu                                                                                                                                                                                                  | 492<br>cs.<br>84/bu (\$435.1<br>gistics<br>PNW and G.L.<br>tlements                                                                                                                                                                                                    | 345<br>00/MT). For<br>. and a 40% I<br>S<br>JAN                                                                                                                              | 940<br>Desert Duru<br>DHV content<br>(F23)                                                                                                                            | 344<br>m offers, cor<br>out of the Gu<br>MAR                                                                                              | 935<br>ntact your su<br>Ilf; for specifi<br>(H23)                                                                                                                                                                    | 344<br>pplier.<br>ic NS/DNS D<br>MAY<br>close<br>\$/bu                                                            | 935<br>HV premium s<br>7 (K23)                                                                                     | 344<br>spreads, cor<br>JUL                                                    | 935<br>ntact your sup<br>.(N23)                                                                              | 344<br>oplier.                   | 935<br>(Q23)                     | 344<br>SEP                                                           | 935<br>(U23)                                                                                 | 344<br>NOV                   | 935<br>(X23)                     |
| Northern D<br>Hard White              | WW 11.0 (12.5) with 20% Club   range of prices are available depending   Durum offers from the Great Lakes for D   e: a range of prices are available depending   Spring: HRS price indications in this rest   Exchange & Commodity   Chicago BOT SRW                                                                                                                                                                                                                                                                                                                                                                                                                                                                                                                                                                                                                                                                                                                                                                                                                                                                                                                                                                                                                                                                                                                                                                                                                                                                                                                                                                                                                                                                                                                                                                                                                                                                                                                                                                           | \$<br>Decending<br>eport                                                          | 9.40<br>on various qua<br>omber 2022 d<br>g upon various<br>t are for a 655                                                                                                                                                                              | -0.30<br>ality attribute<br>elivery are qu<br>s quality attri<br>bHV conte<br><b>Exchar</b><br>clo<br>\$/MT<br>270.89                                                                                                                                                                                                                                                                                                                                                                                                                                                                                                                                                                                                                                                                                                                                                                                                                                                                                                                                                                                                                                                                                                                                                                                                                                                                                                                                                                                                                                                                                                                                                                                                                                                                                                                                                                                                                                                                                                                                                                                                                                                                                                                                                                                                                                                                                                                                                                                                                                                                                                                                                                                                                                                                                                                                                                                                                                                                                                                                                                                 | -11<br>es and logisti<br>uoted at \$11.<br>ibutes and lo<br>nt out of the<br>DEC (Z22<br>ose<br>\$/bu<br>7.3725                                                                                                                                                                                        | 492<br>cs.<br>84/bu (\$435.0<br>gistics<br>PNW and G.L.<br>tlement:<br>wk chng<br>\$/bu<br>(0.3825)                                                                                                                                                                    | 345<br>00/MT). For<br>. and a 40% I<br>S<br>JAN<br>close                                                                                                                     | 940<br>Desert Duru<br>DHV content<br>(F23)<br>wk chng                                                                                                                 | 344<br>m offers, cor<br>out of the Gu<br>MAR<br>close<br>\$/bu<br>7.6100                                                                  | 935<br>ntact your su<br>ilf; for specifi<br>(H23)<br>wk chng<br>\$/bu<br>(0.3600)                                                                                                                                    | 344<br>pplier.<br>ic NS/DNS D<br>MAY<br>close<br>\$/bu<br>7.7325                                                  | 935<br>HV premium s<br>7 (K23)<br>wk chng<br>\$/bu<br>(0.3450)                                                     | 344<br>spreads, con<br>JUL<br>close<br>\$/bu<br>7.7975                        | 935<br>ntact your sup<br>. (N23)<br>wk chng<br>\$/bu<br>(0.3200)                                             | 344<br>oplier.<br>AUG<br>close   | 935<br>(Q23)<br>wk chng          | 344<br>SEP<br>close<br>\$/bu<br>7.8875                               | 935<br>(U23)<br>wk chng<br>\$/bu<br>(0.2975)                                                 | 344<br>NOV<br>close          | 935<br>(X23)<br>wk chng          |
| Northern D<br>Hard White              | WW 11.0 (12.5) with 20% Club   range of prices are available depending   Durum offers from the Great Lakes for D   e: a range of prices are available depending   Spring: HRS price indications in this rest   Exchange & Commodity   Chicago BOT SRW   Kansas City BOT HRW                                                                                                                                                                                                                                                                                                                                                                                                                                                                                                                                                                                                                                                                                                                                                                                                                                                                                                                                                                                                                                                                                                                                                                                                                                                                                                                                                                                                                                                                                                                                                                                                                                                                                                                                                     | \$<br>Decending<br>eport                                                          | 9.40<br>on various qua<br>omber 2022 d<br>g upon various<br>t are for a 655                                                                                                                                                                              | -0.30<br>ality attribute<br>elivery are qu<br>s quality attri<br>% DHV conte<br><b>Exchar</b><br>clo<br>\$/MT<br>270.89<br>324.08                                                                                                                                                                                                                                                                                                                                                                                                                                                                                                                                                                                                                                                                                                                                                                                                                                                                                                                                                                                                                                                                                                                                                                                                                                                                                                                                                                                                                                                                                                                                                                                                                                                                                                                                                                                                                                                                                                                                                                                                                                                                                                                                                                                                                                                                                                                                                                                                                                                                                                                                                                                                                                                                                                                                                                                                                                                                                                                                                                     | -11<br>es and logisti<br>uoted at \$11.<br>ibutes and lo<br>nt out of the<br>DEC (Z22<br>ose<br>\$/bu<br>7.3725<br>8.8200                                                                                                                                                                              | 492<br>cs.<br>84/bu (\$435.0<br>gistics<br>PNW and G.L.<br>tlement:<br>wk chng<br>\$/bu<br>(0.3825)<br>(0.4000)                                                                                                                                                        | 345<br>00/MT). For<br>. and a 40% I<br>S<br>JAN<br>close                                                                                                                     | 940<br>Desert Duru<br>DHV content<br>(F23)<br>wk chng                                                                                                                 | 344<br>m offers, cor<br>out of the Gu<br>MAR<br>close<br>\$/bu<br>7.6100<br>8.7075                                                        | 935<br>htact your sup<br>ilf; for specifi<br>(H23)<br>wk chng<br>\$/bu<br>(0.3600)<br>(0.4125)                                                                                                                       | 344<br>pplier.<br>ic NS/DNS D<br>Close<br>\$/bu<br>7.7325<br>8.6525                                               | 935<br>HV premium s<br>7 (K23)<br>wk chng<br>\$/bu<br>(0.3450)<br>(0.3875)                                         | 344<br>spreads, cor<br>close<br>\$/bu<br>7.7975<br>8.5900                     | 935<br>ntact your sup<br>. (N23)<br>wk chng<br>\$/bu<br>(0.3200)<br>(0.3475)                                 | 344<br>oplier.<br>AUG<br>close   | 935<br>(Q23)<br>wk chng          | 344<br>SEP<br>close<br>\$/bu<br>7.8875<br>8.6075                     | 935<br>(U23)<br>wk chng<br>\$/bu<br>(0.2975)<br>(0.3125)                                     | 344<br>NOV<br>close          | 935<br>(X23)<br>wk chng          |
| Northern D<br>Hard White              | WW 11.0 (12.5) with 20% Club   range of prices are available depending   Durum offers from the Great Lakes for D   e: a range of prices are available depending   Spring: HRS price indications in this rest   Exchange & Commodity   Chicago BOT SRW   Kansas City BOT HRW   Minneapolis MGE NS/DNS                                                                                                                                                                                                                                                                                                                                                                                                                                                                                                                                                                                                                                                                                                                                                                                                                                                                                                                                                                                                                                                                                                                                                                                                                                                                                                                                                                                                                                                                                                                                                                                                                                                                                                                            | \$<br>Decending<br>eport                                                          | 9.40<br>on various qua<br>omber 2022 d<br>g upon various<br>t are for a 655                                                                                                                                                                              | -0.30<br>ality attribute<br>elivery are qu<br>s quality attr<br>% DHV conte<br><b>Exchai</b><br>clt<br>\$/MT<br>270.89<br>324.08<br>345.30                                                                                                                                                                                                                                                                                                                                                                                                                                                                                                                                                                                                                                                                                                                                                                                                                                                                                                                                                                                                                                                                                                                                                                                                                                                                                                                                                                                                                                                                                                                                                                                                                                                                                                                                                                                                                                                                                                                                                                                                                                                                                                                                                                                                                                                                                                                                                                                                                                                                                                                                                                                                                                                                                                                                                                                                                                                                                                                                                            | -11<br>es and logisti<br>uoted at \$11.<br>ibutes and lo<br>nt out of the<br>DEC (Z22<br>ose<br>\$/bu<br>7.3725<br>8.8200<br>9.3975                                                                                                                                                                    | 492<br>cs.<br>84/bu (\$435.0<br>gistics<br>PNW and G.L.<br>tlements<br>wk chng<br>\$/bu<br>(0.3825)<br>(0.4000)<br>(0.1750)                                                                                                                                            | 345<br>00/MT). For<br>. and a 40% I<br>S<br>JAN<br>close                                                                                                                     | 940<br>Desert Duru<br>DHV content<br>(F23)<br>wk chng                                                                                                                 | 344<br>m offers, cor<br>out of the Gu<br>Close<br>\$/bu<br>7.6100<br>8.7075<br>9.2125                                                     | 935<br>htact your su<br>if, for specifi<br>(H23)<br>wk chng<br>\$/bu<br>(0.3600)<br>(0.4125)<br>(0.2825)                                                                                                             | 344<br>pplier.<br>ic NS/DNS D<br>close<br>\$/bu<br>7.7325<br>8.6525<br>9.1875                                     | 935<br>HV premium s<br>7 (K23)<br>wk chng<br>\$/bu<br>(0.3450)<br>(0.3875)<br>(0.2975)                             | 344<br>spreads, cor<br>close<br>\$/bu<br>7.7975<br>8.5900<br>9.1725           | 935<br>ntact your sup<br>(N23)<br>wk chng<br>\$/bu<br>(0.3200)<br>(0.3475)<br>(0.2675)                       | 344<br>oplier.<br>AUG<br>close   | 935<br>(Q23)<br>wk chng          | 344<br>SEP<br>close<br>\$/bu<br>7.8875<br>8.6075<br>9.0125           | 935<br>(U23)<br>wk chng<br>\$/bu<br>(0.2975)<br>(0.3125)<br>(0.1650)                         | 344<br>NOV<br>close          | 935<br>(X23)<br>wk chng          |
| Northern D<br>Hard White              | WW 11.0 (12.5) with 20% Club   range of prices are available depending   Durum offers from the Great Lakes for Details are available dependent in the great Lakes for Details are available dependent in the great Lakes for Details are available dependent in the great Lakes for Details are available dependent in the great Lakes for Details are available dependent in the great Lakes for Details are available dependent in the great Lakes for Details are available dependent in the great Lakes for Details are available dependent in the great Lakes for Details are available dependent in the great Lakes for Details are available dependent in the great Lakes for Details are available dependent in the great Lakes for Details are available dependent in the great Lakes for Details are available dependent in the great Lakes for Details are available dependent in the great Lakes for Details are available dependent in the great Lakes for Details are available dependent in the great Lakes for Details are available dependent in the great Lakes for Details are available dependent in the great Lakes for Details are available dependent in the great Lakes for Details are available dependent in the great Lakes for Details are available dependent in the great Lakes for Details are available dependent in the great Lakes for Details are available dependent in the great Lakes for Details are available dependent in the great Lakes for Details are available dependent in the great Lakes for Details are available dependent in the great Lakes for Details are available dependent in the great Lakes for Details are available dependent in the great Lakes for Details are available dependent in the great Lakes for Details are available dependent in the great Lakes for Details are available dependent in the great Lakes for Details are available dependent in the great Lakes for Details are available dependent in the great Lakes for Details are available dep | \$<br>Decending<br>eport                                                          | 9.40<br>on various qua<br>omber 2022 d<br>g upon various<br>t are for a 655                                                                                                                                                                              | -0.30<br>ality attribute<br>elivery are qu<br>s quality attri<br>% DHV conte<br><b>Exchar</b><br>clo<br>\$/MT<br>270.89<br>324.08                                                                                                                                                                                                                                                                                                                                                                                                                                                                                                                                                                                                                                                                                                                                                                                                                                                                                                                                                                                                                                                                                                                                                                                                                                                                                                                                                                                                                                                                                                                                                                                                                                                                                                                                                                                                                                                                                                                                                                                                                                                                                                                                                                                                                                                                                                                                                                                                                                                                                                                                                                                                                                                                                                                                                                                                                                                                                                                                                                     | -11<br>es and logisti<br>uoted at \$11.<br>ibutes and lo<br>nt out of the<br>DEC (Z22<br>ose<br>\$/bu<br>7.3725<br>8.8200                                                                                                                                                                              | 492<br>cs.<br>84/bu (\$435.0<br>gistics<br>PNW and G.L.<br>tlement:<br>wk chng<br>\$/bu<br>(0.3825)<br>(0.4000)                                                                                                                                                        | 345<br>00/MT). For<br>. and a 40%<br>S<br>JAN<br>close<br>\$/bu                                                                                                              | 940<br>• Desert Duru<br>DHV content<br>(F23)<br>wk chng<br>\$/bu                                                                                                      | 344<br>m offers, cor<br>out of the Gu<br>close<br>\$/bu<br>7.6100<br>8.7075<br>9.2125<br>6.4625                                           | 935<br>htact your su<br>llf; for specifi<br>(H23)<br>wk chng<br>\$/bu<br>(0.3600)<br>(0.4125)<br>(0.2825)<br>(0.2500)                                                                                                | 344<br>pplier.<br>ic NS/DNS D<br>close<br>\$/bu<br>7.7325<br>8.6525<br>9.1875<br>6.4725                           | 935<br>HV premium s<br>/ (K23)<br>wk chng<br>\$/bu<br>(0.3450)<br>(0.2975)<br>(0.2275)                             | 344<br>spreads, cor<br>close<br>\$/bu<br>7.7975<br>8.5900<br>9.1725<br>6.4425 | 935<br>ntact your sup<br>(N23)<br>wk chng<br>\$/bu<br>(0.3200)<br>(0.3475)<br>(0.2675)<br>(0.2025)           | 344<br>pplier.<br>Close<br>\$/bu | 935<br>(Q23)<br>wk chng<br>\$/bu | 344<br>SEP<br>close<br>\$/bu<br>7.8875<br>8.6075<br>9.0125<br>6.0850 | 935<br>(U23)<br>wk chng<br>\$/bu<br>(0.2975)<br>(0.3125)<br>(0.3125)<br>(0.1650)<br>(0.1375) | 344<br>NOV<br>close<br>\$/bu | 935<br>(X23)<br>wk chng<br>\$/bu |
| Northern D<br>Hard White              | WW 11.0 (12.5) with 20% Club   range of prices are available depending   Durum offers from the Great Lakes for Detains   Spring: HRS price indications in this rest   Exchange & Commodity   Chicago BOT SRW   Kansas City BOT HRW   Minneapolis MGE NS/DNS   Chicago BOT Corn   Chicago BOT Soybeans   M = Minneapolis Grain Exchange; K =   \$ = cash price quote; N/A = quote not a   Futures Contract Month: H = March; k   NS/DNS=Northern Spring/Dark Northerr   F.0.B.= "Free on board" - Seller is responsed                                                                                                                                                                                                                                                                                                                                                                                                                                                                                                                                                                                                                                                                                                                                                                                                                                                                                                                                                                                                                                                                                                                                                                                                                                                                                                                                                                                                                                                                                                            | S<br>Jupo<br>Dece<br>eport<br>Kans<br>availa<br>K = M<br>m Spr<br>onsib           | 9.40<br>In various qua<br>imber 2022 du<br>g upon various<br>t are for a 655<br><b>Futures</b><br>sas City Board<br>able; closed = (<br>fay; N = July;<br>ring (subclasse<br>le for placing g                                                            | -0.30<br>ality attribute<br>elivery are qu<br>s quality attr<br>% DHV conte<br>Exchar<br>C(k<br>\$/MT<br>270.89<br>324.08<br>345.30<br>249.99<br>of Trade; C =<br>Great Lakes ar<br>U = Septemb<br>es of Hard Red<br>grain at the en                                                                                                                                                                                                                                                                                                                                                                                                                                                                                                                                                                                                                                                                                                                                                                                                                                                                                                                                                                                                                                                                                                                                                                                                                                                                                                                                                                                                                                                                                                                                                                                                                                                                                                                                                                                                                                                                                                                                                                                                                                                                                                                                                                                                                                                                                                                                                                                                                                                                                                                                                                                                                                                                                                                                                                                                                                                                  | -11<br>es and logisti<br>uoted at \$11.<br>ibutes and lo<br>nt out of the<br>DEC (Z22<br>ose<br>\$/bu<br>7.3725<br>8.8200<br>9.3975<br>6.3500<br>e Chicago Boa<br>te closed to ve<br>er; Z = Decer<br>4 Spring); HRW<br>d of the loadii                                                                | 492<br>cs.<br>84/bu (\$435.1<br>gistics<br>PNW and G.L.<br>tlement:<br>b<br>wk chng<br>\$/bu<br>(0.3825)<br>(0.4000)<br>(0.1750)<br>(0.3300)<br>cl.<br>cl.<br>(0.3300)<br>cl.<br>cl.<br>cl.<br>cl.<br>cl.<br>cl.<br>cl.<br>cl.                                         | 345<br>00/MT). For<br>and a 40% I<br>S<br>JAN<br>close<br>\$/bu<br>14.3850<br>r; ¢/bu = cent:<br>ter; SRW=Soff<br>r is responsib                                             | 940<br>• Desert Duru<br>DHV content<br>(F23)<br>wk chng<br>\$/bu<br>0.0225<br>s per bushel;<br>t Red Winter; S<br>le for providing                                    | 344<br>m offers, cor<br>out of the Gu<br>close<br>\$/bu<br>7.6100<br>8.7075<br>9.2125<br>6.4625<br>14.465                                 | 935<br>htact your su<br>ilf; for specifi<br>(H23)<br>wk chng<br>\$/bu<br>(0.3600)<br>(0.4125)<br>(0.2825)<br>(0.2500)<br>0.0425<br>:<br>:<br>:<br>:<br>:<br>:<br>:<br>:<br>:<br>:<br>:<br>:<br>:<br>:<br>:<br>:<br>: | 344<br>pplier.<br>ic NS/DNS D<br>close<br>\$/bu<br>7.7325<br>8.6525<br>9.1875<br>6.4725<br>14.540<br>White (White | 935<br>HV premium s<br>7 (K23)<br>wk chng<br>\$/bu<br>(0.3450)<br>(0.2975)<br>(0.2275)<br>0.0425<br>Club & Soft Wh | 344<br>spreads, cor<br>close<br>\$/bu<br>9.1725<br>6.4425<br>14.585           | 935<br>ntact your sup<br>(N23)<br>wk chng<br>\$/bu<br>(0.3200)<br>(0.2675)<br>(0.2675)<br>(0.2025)<br>0.0550 | 344<br>oplier.<br>AUG<br>close   | 935<br>(Q23)<br>wk chng          | 344<br>SEP<br>close<br>\$/bu<br>7.8875<br>8.6075<br>9.0125           | 935<br>(U23)<br>wk chng<br>\$/bu<br>(0.2975)<br>(0.3125)<br>(0.1650)                         | 344<br>NOV<br>close          | 935<br>(X23)<br>wk chng          |
| Northern I<br>Hard Whitu<br>*Hard Red | WW 11.0 (12.5) with 20% Club   range of prices are available depending   Durum offers from the Great Lakes for Detains   Spring: HRS price indications in this response   Exchange & Commodity   Chicago BOT SRW   Kansas City BOT HRW   Minneapolis MGE NS/DNS   Chicago BOT Corn   Chicago BOT Soybeans   M = Minneapolis Grain Exchange; K =   \$ = cash price quote; N/A = quote not a   Futures Contract Month: H = March; k   NS/DNS=Northern Spring/Dark Northerr   F.0.8.= "Free on board" - Seller is respo   Basis: The difference between the cash                                                                                                                                                                                                                                                                                                                                                                                                                                                                                                                                                                                                                                                                                                                                                                                                                                                                                                                                                                                                                                                                                                                                                                                                                                                                                                                                                                                                                                                                   | S<br>Jupo<br>Dece<br>eport<br>Kans<br>availa<br>K = N<br>m Spr<br>onsib<br>h pric | 9.40<br>In various qua<br>ember 2022 du<br>g upon various<br>t are for a 655<br><b>Futures</b><br>sas City Board<br>able; closed = C<br>fay; N = July;<br>ring (subclasse<br>le for placing g<br>e and futures r                                         | -0.30<br>ality attribute<br>elivery are qu<br>% DHV conte<br>Exchai<br>Clu<br>S/MT<br>270.89<br>324.08<br>324.08<br>324.08<br>345.30<br>249.99<br>of Trade; C =<br>Great Lakes ar<br>U = Septemb<br>es of Hard Red<br>grain at the en<br>month for spe                                                                                                                                                                                                                                                                                                                                                                                                                                                                                                                                                                                                                                                                                                                                                                                                                                                                                                                                                                                                                                                                                                                                                                                                                                                                                                                                                                                                                                                                                                                                                                                                                                                                                                                                                                                                                                                                                                                                                                                                                                                                                                                                                                                                                                                                                                                                                                                                                                                                                                                                                                                                                                                                                                                                                                                                                                                | -11<br>es and logisti<br>uoted at \$11.<br>ibutes and lo<br>nt out of the<br><b>DEC (Z22</b><br>ose<br>\$/bu<br>7.3725<br>8.8200<br>9.3975<br>6.3500<br>e Chicago Boa<br>re closed to ve<br>er; Z = Decer<br>I Spring); HRW<br>d of the loadin<br>cific quality, s                                     | 492<br>CS.<br>84/bu (\$435.1<br>gistics<br>PNW and G.L.<br>tiement:<br>************************************                                                                                                                                                            | 345<br>00/MT). For<br>and a 40%<br>S<br>JAN<br>close<br>\$/bu<br>14.3850<br>r; c/bu = cent:<br>ter; SRW=Soft<br>r is responsib<br>and geograph                               | 940<br>• Desert Duru<br>DHV content<br>(F23)<br>wk chng<br>\$/bu<br>0.0225<br>s per bushel;<br>t Red Winter; S<br>le for providing                                    | 344<br>m offers, cor<br>out of the Gu<br>close<br>\$/bu<br>7.6100<br>8.7075<br>9.2125<br>6.4625<br>14.465                                 | 935<br>htact your su<br>ilf; for specifi<br>(H23)<br>wk chng<br>\$/bu<br>(0.3600)<br>(0.4125)<br>(0.2825)<br>(0.2500)<br>0.0425<br>:<br>:<br>:<br>:<br>:<br>:<br>:<br>:<br>:<br>:<br>:<br>:<br>:<br>:<br>:<br>:<br>: | 344<br>pplier.<br>ic NS/DNS D<br>close<br>\$/bu<br>7.7325<br>8.6525<br>9.1875<br>6.4725<br>14.540<br>White (White | 935<br>HV premium s<br>7 (K23)<br>wk chng<br>\$/bu<br>(0.3450)<br>(0.2975)<br>(0.2275)<br>0.0425<br>Club & Soft Wh | 344<br>spreads, cor<br>close<br>\$/bu<br>9.1725<br>6.4425<br>14.585           | 935<br>ntact your sup<br>(N23)<br>wk chng<br>\$/bu<br>(0.3200)<br>(0.2675)<br>(0.2675)<br>(0.2025)<br>0.0550 | 344<br>pplier.<br>Close<br>\$/bu | 935<br>(Q23)<br>wk chng<br>\$/bu | 344<br>SEP<br>close<br>\$/bu<br>7.8875<br>8.6075<br>9.0125<br>6.0850 | 935<br>(U23)<br>wk chng<br>\$/bu<br>(0.2975)<br>(0.3125)<br>(0.3125)<br>(0.1650)<br>(0.1375) | 344<br>NOV<br>close<br>\$/bu | 935<br>(X23)<br>wk chng<br>\$/bu |
| Northern I<br>Hard Whitu<br>*Hard Red | WW 11.0 (12.5) with 20% Club   range of prices are available depending   Durum offers from the Great Lakes for Detains   Spring: HRS price indications in this rest   Exchange & Commodity   Chicago BOT SRW   Kansas City BOT HRW   Minneapolis MGE NS/DNS   Chicago BOT Corn   Chicago BOT Soybeans   M = Minneapolis Grain Exchange; K =   \$ = cash price quote; N/A = quote not a   Futures Contract Month: H = March; k   NS/DNS=Northern Spring/Dark Northerr   F.0.B.= "Free on board" - Seller is responsed                                                                                                                                                                                                                                                                                                                                                                                                                                                                                                                                                                                                                                                                                                                                                                                                                                                                                                                                                                                                                                                                                                                                                                                                                                                                                                                                                                                                                                                                                                            | S<br>Jupo<br>Dece<br>nding<br>eport                                               | 9.40<br>In various qua<br>ember 2022 du<br>g upon various<br>t are for a 655<br><b>Futures</b><br>sas City Board<br>able; closed = Q<br>fay; N = July;<br>ring (subclasse<br>le for placing g<br>te and futures)<br>er bushel (\$/bu<br>current futures) | -0.30<br>ality attribute<br>elivery are qu<br>s quality attr<br>% DHV conte<br>Exchai<br>Clu<br>S/MT<br>270.89<br>324.08<br>324.08<br>324.08<br>324.08<br>324.08<br>324.08<br>324.08<br>324.08<br>324.08<br>324.08<br>324.08<br>324.08<br>324.08<br>324.08<br>324.08<br>324.08<br>324.08<br>324.08<br>324.08<br>324.08<br>324.08<br>324.08<br>324.08<br>324.08<br>324.08<br>324.08<br>324.08<br>324.08<br>324.08<br>324.08<br>324.08<br>324.08<br>324.08<br>324.08<br>324.08<br>324.08<br>324.08<br>324.08<br>324.08<br>324.08<br>324.08<br>324.08<br>324.08<br>324.08<br>324.08<br>324.08<br>324.08<br>324.08<br>324.08<br>324.08<br>324.08<br>324.08<br>324.08<br>324.08<br>324.08<br>324.08<br>324.08<br>324.08<br>324.08<br>324.08<br>324.08<br>324.08<br>324.08<br>324.08<br>324.08<br>324.08<br>324.08<br>324.08<br>324.08<br>324.08<br>324.08<br>324.08<br>324.08<br>324.08<br>324.08<br>324.08<br>324.08<br>324.08<br>324.08<br>324.08<br>324.08<br>324.08<br>324.08<br>324.08<br>324.08<br>324.08<br>324.08<br>324.08<br>324.08<br>324.08<br>324.08<br>324.08<br>324.08<br>324.08<br>324.08<br>324.08<br>324.08<br>324.08<br>324.08<br>324.08<br>324.08<br>324.08<br>324.08<br>324.08<br>324.08<br>324.08<br>324.08<br>324.08<br>324.08<br>324.08<br>324.08<br>324.08<br>324.08<br>324.08<br>324.08<br>324.08<br>324.08<br>324.08<br>324.08<br>324.08<br>324.08<br>324.08<br>324.08<br>324.08<br>324.08<br>324.08<br>324.08<br>324.08<br>324.08<br>324.08<br>324.08<br>324.08<br>324.08<br>324.08<br>324.08<br>32.08<br>32.08<br>32.08<br>32.08<br>32.08<br>32.08<br>32.08<br>32.08<br>32.08<br>32.08<br>32.08<br>32.08<br>32.08<br>32.08<br>32.08<br>32.08<br>32.08<br>32.08<br>32.08<br>32.08<br>32.08<br>32.08<br>32.08<br>32.08<br>32.08<br>32.08<br>32.08<br>32.08<br>32.08<br>32.08<br>32.08<br>32.08<br>32.08<br>32.08<br>32.08<br>32.08<br>32.08<br>32.08<br>32.08<br>32.08<br>32.08<br>32.08<br>32.08<br>32.08<br>32.08<br>32.08<br>32.08<br>32.08<br>32.08<br>32.08<br>32.08<br>32.08<br>32.08<br>32.08<br>32.08<br>32.08<br>32.08<br>32.08<br>32.08<br>32.08<br>32.08<br>32.08<br>32.08<br>32.08<br>32.08<br>32.08<br>32.08<br>32.08<br>32.08<br>32.08<br>32.08<br>32.08<br>32.08<br>32.08<br>32.08<br>32.08<br>32.08<br>32.08<br>32.08<br>32.08<br>32.08<br>32.08<br>32.08<br>32.08<br>32.08<br>32.08<br>32.08<br>32.08<br>32.08<br>32.08<br>32.08<br>32.08<br>32.08<br>32.08<br>32.08<br>32.08<br>32.08<br>32.08<br>32.08<br>32.08<br>32.08<br>32.08<br>32.08<br>32.08<br>32.08<br>32.08<br>32.08<br>32.08<br>32.08<br>32.08<br>32.08<br>32.08<br>32.08<br>32.08<br>32.08<br>32.08<br>32.08<br>32.08<br>32.08<br>32.08<br>32.08<br>32.08<br>32.08<br>32.08<br>32.08<br>32.08<br>32.08<br>32.08<br>32.08<br>32.08<br>32.08<br>32.08<br>32.08<br>32.08<br>32.08<br>32.08<br>32.08<br>32.08<br>32.08<br>32.08<br>32.08<br>32.08<br>32.08<br>32.08<br>32.08<br>32.08<br>32.08<br>32.08<br>32.08<br>32.08<br>32.08<br>32.08<br>32.08<br>32.08<br>32.08<br>32.08<br>32.08<br>32.08<br>32.08<br>32.08<br>32.08<br>32.08<br>32.08<br>32.08<br>32.08<br>32.08<br>32.09<br>32.08<br>32.08 | -11<br>es and logisti<br>uoted at \$11.<br>ibutes and lo<br>nt out of the<br><b>DEC (Z22</b><br>ose<br>\$/bu<br>7.3725<br>8.8200<br>9.3975<br>6.3500<br>e Chicago Boa<br>re closed to ve<br>er; Z = Decer<br>I Spring); HRW<br>d of the loadit<br>cific quality, s<br>basis for each<br>per bushel. Mu | 492<br>CS.<br>84/bu (\$435.1<br>gistics<br>PNW and G.L.<br>tlement:<br>*/bu<br>(0.3825)<br>(0.4000)<br>(0.1750)<br>(0.3300)<br>rd of Trade;<br>sssels for winten<br>mber<br>=Hard Red Win<br>rg spout. Buye<br>hipping period<br>to contract mont<br>altiply by 36.743 | 345<br>00/MT). For<br>. and a 40%<br>S<br>Close<br>\$/bu<br>14.3850<br>14.3850<br>r; C/bu = centr<br>ter; SRW=Soft<br>r is responsib<br>and geograph<br>h.<br>8 to get price | 940<br>Desert Duru<br>DHV content<br>(F23)<br>wk chng<br>\$/bu<br>0.0225<br>s per bushel;<br>t Red Winter; S<br>le for providing<br>ical location.<br>per metric ton. | 344<br>m offers, cor<br>out of the Gu<br>Close<br>\$/bu<br>7.6100<br>8.7075<br>9.2125<br>6.4625<br>14.465<br>W=Soft White<br>the ocean ve | 935<br>htact your su<br>ilf; for specifi<br>(H23)<br>wk chng<br>\$/bu<br>(0.3600)<br>(0.4125)<br>(0.2825)<br>(0.2500)<br>0.0425<br>:WW=Western<br>sssel and for a                                                    | 344<br>pplier.<br>ic NS/DNS D<br>close<br>\$/bu<br>7.7325<br>8.6525<br>9.1875<br>6.4725<br>14.540<br>White (White | 935<br>HV premium s<br>7 (K23)<br>wk chng<br>\$/bu<br>(0.3450)<br>(0.2975)<br>(0.2275)<br>0.0425<br>Club & Soft Wh | 344<br>spreads, cor<br>close<br>\$/bu<br>9.1725<br>6.4425<br>14.585           | 935<br>ntact your sup<br>(N23)<br>wk chng<br>\$/bu<br>(0.3200)<br>(0.2675)<br>(0.2675)<br>(0.2025)<br>0.0550 | 344<br>pplier.<br>Close<br>\$/bu | 935<br>(Q23)<br>wk chng<br>\$/bu | 344<br>SEP<br>close<br>\$/bu<br>7.8875<br>8.6075<br>9.0125<br>6.0850 | 935<br>(U23)<br>wk chng<br>\$/bu<br>(0.2975)<br>(0.3125)<br>(0.3125)<br>(0.1650)<br>(0.1375) | 344<br>NOV<br>close<br>\$/bu | 935<br>(X23)<br>wk chng<br>\$/bu |