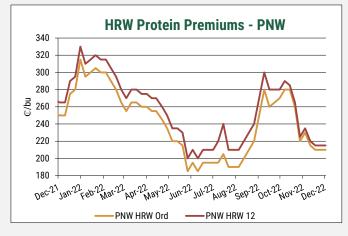

## Weekly Price Report December 02, 2022

|                                       |                                                                                                                                                                                                                                                                                                                                                                                                                                                                                                                                                                                                                                                                                                                                                                                                                                                                                                                                                                                                                                                                                                                                                                                                                                                                                                                                                                                                                                                                                                                                                                                                                                                                                                                                                                                                                                                                                                                                                                                                                                 |                                                                                   | 0.0. 111                                                                                                                                                                                                                                                 | ieal FUI                                                                                                                                                                                                                                                                                                                                                                                                                                                                                                                                                                                                                                                                                                                                                                                                                                                                                                                                                                                                                                                                                                                                                                                                                                                                                                                                                                                                                                                                                                                                                                                                                                                                                                                                                                                                                                                                                                                                                                                                                                                                                                                                                                                                                                                                                                                                                                                                                                                                                                                                                                                                                                                                                                                                                                                                                                                                                                                                                                                                                                                                                              | B & Exp                                                                                                                                                                                                                                                                                                | UILDASI                                                                                                                                                                                                                                                                | s Louii                                                                                                                                                                      | Ιαίεο                                                                                                                                                                 |                                                                                                                                           |                                                                                                                                                                                                                      |                                                                                                                   |                                                                                                                    |                                                                               |                                                                                                              |                                  |                                  |                                                                      |                                                                                              |                              |                                  |
|---------------------------------------|---------------------------------------------------------------------------------------------------------------------------------------------------------------------------------------------------------------------------------------------------------------------------------------------------------------------------------------------------------------------------------------------------------------------------------------------------------------------------------------------------------------------------------------------------------------------------------------------------------------------------------------------------------------------------------------------------------------------------------------------------------------------------------------------------------------------------------------------------------------------------------------------------------------------------------------------------------------------------------------------------------------------------------------------------------------------------------------------------------------------------------------------------------------------------------------------------------------------------------------------------------------------------------------------------------------------------------------------------------------------------------------------------------------------------------------------------------------------------------------------------------------------------------------------------------------------------------------------------------------------------------------------------------------------------------------------------------------------------------------------------------------------------------------------------------------------------------------------------------------------------------------------------------------------------------------------------------------------------------------------------------------------------------|-----------------------------------------------------------------------------------|----------------------------------------------------------------------------------------------------------------------------------------------------------------------------------------------------------------------------------------------------------|-------------------------------------------------------------------------------------------------------------------------------------------------------------------------------------------------------------------------------------------------------------------------------------------------------------------------------------------------------------------------------------------------------------------------------------------------------------------------------------------------------------------------------------------------------------------------------------------------------------------------------------------------------------------------------------------------------------------------------------------------------------------------------------------------------------------------------------------------------------------------------------------------------------------------------------------------------------------------------------------------------------------------------------------------------------------------------------------------------------------------------------------------------------------------------------------------------------------------------------------------------------------------------------------------------------------------------------------------------------------------------------------------------------------------------------------------------------------------------------------------------------------------------------------------------------------------------------------------------------------------------------------------------------------------------------------------------------------------------------------------------------------------------------------------------------------------------------------------------------------------------------------------------------------------------------------------------------------------------------------------------------------------------------------------------------------------------------------------------------------------------------------------------------------------------------------------------------------------------------------------------------------------------------------------------------------------------------------------------------------------------------------------------------------------------------------------------------------------------------------------------------------------------------------------------------------------------------------------------------------------------------------------------------------------------------------------------------------------------------------------------------------------------------------------------------------------------------------------------------------------------------------------------------------------------------------------------------------------------------------------------------------------------------------------------------------------------------------------------|--------------------------------------------------------------------------------------------------------------------------------------------------------------------------------------------------------------------------------------------------------------------------------------------------------|------------------------------------------------------------------------------------------------------------------------------------------------------------------------------------------------------------------------------------------------------------------------|------------------------------------------------------------------------------------------------------------------------------------------------------------------------------|-----------------------------------------------------------------------------------------------------------------------------------------------------------------------|-------------------------------------------------------------------------------------------------------------------------------------------|----------------------------------------------------------------------------------------------------------------------------------------------------------------------------------------------------------------------|-------------------------------------------------------------------------------------------------------------------|--------------------------------------------------------------------------------------------------------------------|-------------------------------------------------------------------------------|--------------------------------------------------------------------------------------------------------------|----------------------------------|----------------------------------|----------------------------------------------------------------------|----------------------------------------------------------------------------------------------|------------------------------|----------------------------------|
| Export                                | Class & Percent Protein                                                                                                                                                                                                                                                                                                                                                                                                                                                                                                                                                                                                                                                                                                                                                                                                                                                                                                                                                                                                                                                                                                                                                                                                                                                                                                                                                                                                                                                                                                                                                                                                                                                                                                                                                                                                                                                                                                                                                                                                         |                                                                                   | JAN (H23)                                                                                                                                                                                                                                                |                                                                                                                                                                                                                                                                                                                                                                                                                                                                                                                                                                                                                                                                                                                                                                                                                                                                                                                                                                                                                                                                                                                                                                                                                                                                                                                                                                                                                                                                                                                                                                                                                                                                                                                                                                                                                                                                                                                                                                                                                                                                                                                                                                                                                                                                                                                                                                                                                                                                                                                                                                                                                                                                                                                                                                                                                                                                                                                                                                                                                                                                                                       |                                                                                                                                                                                                                                                                                                        |                                                                                                                                                                                                                                                                        | JAN (H23)                                                                                                                                                                    |                                                                                                                                                                       | FEB (H23)                                                                                                                                 |                                                                                                                                                                                                                      | MAR (H23)                                                                                                         |                                                                                                                    | APR (K23)                                                                     |                                                                                                              | MAY (K23)                        |                                  | JUN (N23)                                                            |                                                                                              | JUL (N23)                    |                                  |
| Region                                | 12% (Dry) Moisture Basis                                                                                                                                                                                                                                                                                                                                                                                                                                                                                                                                                                                                                                                                                                                                                                                                                                                                                                                                                                                                                                                                                                                                                                                                                                                                                                                                                                                                                                                                                                                                                                                                                                                                                                                                                                                                                                                                                                                                                                                                        | ſ                                                                                 | (nearbys)<br>FOB \$/bu                                                                                                                                                                                                                                   | week o<br>\$/bu                                                                                                                                                                                                                                                                                                                                                                                                                                                                                                                                                                                                                                                                                                                                                                                                                                                                                                                                                                                                                                                                                                                                                                                                                                                                                                                                                                                                                                                                                                                                                                                                                                                                                                                                                                                                                                                                                                                                                                                                                                                                                                                                                                                                                                                                                                                                                                                                                                                                                                                                                                                                                                                                                                                                                                                                                                                                                                                                                                                                                                                                                       | change<br>\$/MT                                                                                                                                                                                                                                                                                        | 1 year ago<br>\$/MT                                                                                                                                                                                                                                                    | FOB<br>\$/MT                                                                                                                                                                 | Basis<br>¢/bu                                                                                                                                                         | FOB<br>\$/MT                                                                                                                              | Basis<br>¢/bu                                                                                                                                                                                                        | FOB<br>\$/MT                                                                                                      | Basis<br>¢/bu                                                                                                      | FOB<br>\$/MT                                                                  | Basis<br>¢/bu                                                                                                | FOB<br>\$/MT                     | Basis<br>¢/bu                    | FOB<br>\$/MT                                                         | Basis<br>¢/bu                                                                                | FOB<br>\$/MT                 | Basis<br>¢/bu                    |
| Great                                 |                                                                                                                                                                                                                                                                                                                                                                                                                                                                                                                                                                                                                                                                                                                                                                                                                                                                                                                                                                                                                                                                                                                                                                                                                                                                                                                                                                                                                                                                                                                                                                                                                                                                                                                                                                                                                                                                                                                                                                                                                                 | М                                                                                 | Closed                                                                                                                                                                                                                                                   | Closed                                                                                                                                                                                                                                                                                                                                                                                                                                                                                                                                                                                                                                                                                                                                                                                                                                                                                                                                                                                                                                                                                                                                                                                                                                                                                                                                                                                                                                                                                                                                                                                                                                                                                                                                                                                                                                                                                                                                                                                                                                                                                                                                                                                                                                                                                                                                                                                                                                                                                                                                                                                                                                                                                                                                                                                                                                                                                                                                                                                                                                                                                                | Closed                                                                                                                                                                                                                                                                                                 | 393                                                                                                                                                                                                                                                                    | Closed                                                                                                                                                                       | Closed                                                                                                                                                                | Closed                                                                                                                                    | Closed                                                                                                                                                                                                               | Closed                                                                                                            | Closed                                                                                                             | 363                                                                           | 70                                                                                                           | 363                              | 70                               | 363                                                                  | 70                                                                                           | 390                          | 80                               |
| Lakes                                 |                                                                                                                                                                                                                                                                                                                                                                                                                                                                                                                                                                                                                                                                                                                                                                                                                                                                                                                                                                                                                                                                                                                                                                                                                                                                                                                                                                                                                                                                                                                                                                                                                                                                                                                                                                                                                                                                                                                                                                                                                                 | М                                                                                 | Closed                                                                                                                                                                                                                                                   | Closed                                                                                                                                                                                                                                                                                                                                                                                                                                                                                                                                                                                                                                                                                                                                                                                                                                                                                                                                                                                                                                                                                                                                                                                                                                                                                                                                                                                                                                                                                                                                                                                                                                                                                                                                                                                                                                                                                                                                                                                                                                                                                                                                                                                                                                                                                                                                                                                                                                                                                                                                                                                                                                                                                                                                                                                                                                                                                                                                                                                                                                                                                                | Closed                                                                                                                                                                                                                                                                                                 | 395                                                                                                                                                                                                                                                                    | Closed                                                                                                                                                                       | Closed                                                                                                                                                                | Closed                                                                                                                                    | Closed                                                                                                                                                                                                               | Closed                                                                                                            | Closed                                                                                                             | 365                                                                           | 75                                                                                                           | 365                              | 75                               | 365                                                                  | 75                                                                                           | 365                          | 75                               |
|                                       |                                                                                                                                                                                                                                                                                                                                                                                                                                                                                                                                                                                                                                                                                                                                                                                                                                                                                                                                                                                                                                                                                                                                                                                                                                                                                                                                                                                                                                                                                                                                                                                                                                                                                                                                                                                                                                                                                                                                                                                                                                 | М                                                                                 | Closed                                                                                                                                                                                                                                                   | Closed                                                                                                                                                                                                                                                                                                                                                                                                                                                                                                                                                                                                                                                                                                                                                                                                                                                                                                                                                                                                                                                                                                                                                                                                                                                                                                                                                                                                                                                                                                                                                                                                                                                                                                                                                                                                                                                                                                                                                                                                                                                                                                                                                                                                                                                                                                                                                                                                                                                                                                                                                                                                                                                                                                                                                                                                                                                                                                                                                                                                                                                                                                | Closed                                                                                                                                                                                                                                                                                                 | 397                                                                                                                                                                                                                                                                    | Closed                                                                                                                                                                       | Closed                                                                                                                                                                | Closed                                                                                                                                    | Closed                                                                                                                                                                                                               | Closed                                                                                                            | Closed                                                                                                             | 367                                                                           | 80                                                                                                           | 367                              | 80                               | 366                                                                  | 80                                                                                           | 366                          | 80                               |
|                                       |                                                                                                                                                                                                                                                                                                                                                                                                                                                                                                                                                                                                                                                                                                                                                                                                                                                                                                                                                                                                                                                                                                                                                                                                                                                                                                                                                                                                                                                                                                                                                                                                                                                                                                                                                                                                                                                                                                                                                                                                                                 | M<br>M                                                                            | 11.90<br>11.95                                                                                                                                                                                                                                           | 0.23<br>0.23                                                                                                                                                                                                                                                                                                                                                                                                                                                                                                                                                                                                                                                                                                                                                                                                                                                                                                                                                                                                                                                                                                                                                                                                                                                                                                                                                                                                                                                                                                                                                                                                                                                                                                                                                                                                                                                                                                                                                                                                                                                                                                                                                                                                                                                                                                                                                                                                                                                                                                                                                                                                                                                                                                                                                                                                                                                                                                                                                                                                                                                                                          | 9<br>9                                                                                                                                                                                                                                                                                                 | 434<br>435                                                                                                                                                                                                                                                             | 430<br>432                                                                                                                                                                   | 250<br>255                                                                                                                                                            | 430<br>432                                                                                                                                | 250<br>255                                                                                                                                                                                                           | 430<br>432                                                                                                        | 250<br>255                                                                                                         | 428<br>429                                                                    | 245<br>250                                                                                                   | 433<br>435                       | 260<br>265                       | 433<br>434                                                           | 260<br>265                                                                                   | 433<br>434                   | 260<br>265                       |
|                                       |                                                                                                                                                                                                                                                                                                                                                                                                                                                                                                                                                                                                                                                                                                                                                                                                                                                                                                                                                                                                                                                                                                                                                                                                                                                                                                                                                                                                                                                                                                                                                                                                                                                                                                                                                                                                                                                                                                                                                                                                                                 | M                                                                                 | 12.05                                                                                                                                                                                                                                                    | 0.23                                                                                                                                                                                                                                                                                                                                                                                                                                                                                                                                                                                                                                                                                                                                                                                                                                                                                                                                                                                                                                                                                                                                                                                                                                                                                                                                                                                                                                                                                                                                                                                                                                                                                                                                                                                                                                                                                                                                                                                                                                                                                                                                                                                                                                                                                                                                                                                                                                                                                                                                                                                                                                                                                                                                                                                                                                                                                                                                                                                                                                                                                                  | 9                                                                                                                                                                                                                                                                                                      | 435                                                                                                                                                                                                                                                                    | 432                                                                                                                                                                          | 255                                                                                                                                                                   | 432                                                                                                                                       | 255                                                                                                                                                                                                                  | 432                                                                                                               | 255                                                                                                                | 429                                                                           | 250                                                                                                          | 435                              | 205                              | 434                                                                  | 205                                                                                          | 434<br>438                   | 205                              |
|                                       | HRW Ord                                                                                                                                                                                                                                                                                                                                                                                                                                                                                                                                                                                                                                                                                                                                                                                                                                                                                                                                                                                                                                                                                                                                                                                                                                                                                                                                                                                                                                                                                                                                                                                                                                                                                                                                                                                                                                                                                                                                                                                                                         | K                                                                                 | 12.05                                                                                                                                                                                                                                                    | -0.52                                                                                                                                                                                                                                                                                                                                                                                                                                                                                                                                                                                                                                                                                                                                                                                                                                                                                                                                                                                                                                                                                                                                                                                                                                                                                                                                                                                                                                                                                                                                                                                                                                                                                                                                                                                                                                                                                                                                                                                                                                                                                                                                                                                                                                                                                                                                                                                                                                                                                                                                                                                                                                                                                                                                                                                                                                                                                                                                                                                                                                                                                                 | -19                                                                                                                                                                                                                                                                                                    | 439<br>369                                                                                                                                                                                                                                                             | 393                                                                                                                                                                          | 205                                                                                                                                                                   | 393                                                                                                                                       | 203                                                                                                                                                                                                                  | 393                                                                                                               | 205                                                                                                                | 391                                                                           | 200                                                                                                          | 391                              | 275                              | 389                                                                  | 275                                                                                          | 389                          | 2/5                              |
| Gulf of                               |                                                                                                                                                                                                                                                                                                                                                                                                                                                                                                                                                                                                                                                                                                                                                                                                                                                                                                                                                                                                                                                                                                                                                                                                                                                                                                                                                                                                                                                                                                                                                                                                                                                                                                                                                                                                                                                                                                                                                                                                                                 | ĸ                                                                                 | 10.02                                                                                                                                                                                                                                                    | -0.52                                                                                                                                                                                                                                                                                                                                                                                                                                                                                                                                                                                                                                                                                                                                                                                                                                                                                                                                                                                                                                                                                                                                                                                                                                                                                                                                                                                                                                                                                                                                                                                                                                                                                                                                                                                                                                                                                                                                                                                                                                                                                                                                                                                                                                                                                                                                                                                                                                                                                                                                                                                                                                                                                                                                                                                                                                                                                                                                                                                                                                                                                                 | -19                                                                                                                                                                                                                                                                                                    | 373                                                                                                                                                                                                                                                                    | 392                                                                                                                                                                          | 195                                                                                                                                                                   | 392                                                                                                                                       | 195                                                                                                                                                                                                                  | 392                                                                                                               | 195                                                                                                                | 390                                                                           | 195                                                                                                          | 390                              | 195                              | 387                                                                  | 195                                                                                          | 387                          | 195                              |
| Mexico                                | HRW 11.5 (13.1)                                                                                                                                                                                                                                                                                                                                                                                                                                                                                                                                                                                                                                                                                                                                                                                                                                                                                                                                                                                                                                                                                                                                                                                                                                                                                                                                                                                                                                                                                                                                                                                                                                                                                                                                                                                                                                                                                                                                                                                                                 | к                                                                                 | 10.82                                                                                                                                                                                                                                                    | -0.52                                                                                                                                                                                                                                                                                                                                                                                                                                                                                                                                                                                                                                                                                                                                                                                                                                                                                                                                                                                                                                                                                                                                                                                                                                                                                                                                                                                                                                                                                                                                                                                                                                                                                                                                                                                                                                                                                                                                                                                                                                                                                                                                                                                                                                                                                                                                                                                                                                                                                                                                                                                                                                                                                                                                                                                                                                                                                                                                                                                                                                                                                                 | -19                                                                                                                                                                                                                                                                                                    | 382                                                                                                                                                                                                                                                                    | 393                                                                                                                                                                          | 200                                                                                                                                                                   | 393                                                                                                                                       | 200                                                                                                                                                                                                                  | 393                                                                                                               | 200                                                                                                                | 391                                                                           | 200                                                                                                          | 391                              | 200                              | 389                                                                  | 200                                                                                          | 389                          | 200                              |
|                                       |                                                                                                                                                                                                                                                                                                                                                                                                                                                                                                                                                                                                                                                                                                                                                                                                                                                                                                                                                                                                                                                                                                                                                                                                                                                                                                                                                                                                                                                                                                                                                                                                                                                                                                                                                                                                                                                                                                                                                                                                                                 | ĸ                                                                                 | 10.82                                                                                                                                                                                                                                                    | -0.52                                                                                                                                                                                                                                                                                                                                                                                                                                                                                                                                                                                                                                                                                                                                                                                                                                                                                                                                                                                                                                                                                                                                                                                                                                                                                                                                                                                                                                                                                                                                                                                                                                                                                                                                                                                                                                                                                                                                                                                                                                                                                                                                                                                                                                                                                                                                                                                                                                                                                                                                                                                                                                                                                                                                                                                                                                                                                                                                                                                                                                                                                                 | -19                                                                                                                                                                                                                                                                                                    | 391                                                                                                                                                                                                                                                                    | 393                                                                                                                                                                          | 200                                                                                                                                                                   | 393                                                                                                                                       | 200                                                                                                                                                                                                                  | 393                                                                                                               | 200                                                                                                                | 391                                                                           | 200                                                                                                          | 391                              | 200                              | 389                                                                  | 200                                                                                          | 389                          | 200                              |
|                                       | HRW 12.5 (14.2)                                                                                                                                                                                                                                                                                                                                                                                                                                                                                                                                                                                                                                                                                                                                                                                                                                                                                                                                                                                                                                                                                                                                                                                                                                                                                                                                                                                                                                                                                                                                                                                                                                                                                                                                                                                                                                                                                                                                                                                                                 | к                                                                                 | 10.87                                                                                                                                                                                                                                                    | -0.52                                                                                                                                                                                                                                                                                                                                                                                                                                                                                                                                                                                                                                                                                                                                                                                                                                                                                                                                                                                                                                                                                                                                                                                                                                                                                                                                                                                                                                                                                                                                                                                                                                                                                                                                                                                                                                                                                                                                                                                                                                                                                                                                                                                                                                                                                                                                                                                                                                                                                                                                                                                                                                                                                                                                                                                                                                                                                                                                                                                                                                                                                                 | -19                                                                                                                                                                                                                                                                                                    | 391                                                                                                                                                                                                                                                                    | 395                                                                                                                                                                          | 205                                                                                                                                                                   | 395                                                                                                                                       | 205                                                                                                                                                                                                                  | 395                                                                                                               | 205                                                                                                                | 393                                                                           | 205                                                                                                          | 393                              | 205                              | 391                                                                  | 205                                                                                          | 391                          | 205                              |
| İ                                     | SRW                                                                                                                                                                                                                                                                                                                                                                                                                                                                                                                                                                                                                                                                                                                                                                                                                                                                                                                                                                                                                                                                                                                                                                                                                                                                                                                                                                                                                                                                                                                                                                                                                                                                                                                                                                                                                                                                                                                                                                                                                             | W                                                                                 | 8.97                                                                                                                                                                                                                                                     | -0.34                                                                                                                                                                                                                                                                                                                                                                                                                                                                                                                                                                                                                                                                                                                                                                                                                                                                                                                                                                                                                                                                                                                                                                                                                                                                                                                                                                                                                                                                                                                                                                                                                                                                                                                                                                                                                                                                                                                                                                                                                                                                                                                                                                                                                                                                                                                                                                                                                                                                                                                                                                                                                                                                                                                                                                                                                                                                                                                                                                                                                                                                                                 | -13                                                                                                                                                                                                                                                                                                    | 356                                                                                                                                                                                                                                                                    | 338                                                                                                                                                                          | 160                                                                                                                                                                   | 335                                                                                                                                       | 150                                                                                                                                                                                                                  | 335                                                                                                               | 150                                                                                                                | 337                                                                           | 145                                                                                                          | 337                              | 145                              | 340                                                                  | 145                                                                                          | 340                          | 145                              |
|                                       | NS/DNS 13.5 (15.3)*                                                                                                                                                                                                                                                                                                                                                                                                                                                                                                                                                                                                                                                                                                                                                                                                                                                                                                                                                                                                                                                                                                                                                                                                                                                                                                                                                                                                                                                                                                                                                                                                                                                                                                                                                                                                                                                                                                                                                                                                             | М                                                                                 | 11.25                                                                                                                                                                                                                                                    | -0.07                                                                                                                                                                                                                                                                                                                                                                                                                                                                                                                                                                                                                                                                                                                                                                                                                                                                                                                                                                                                                                                                                                                                                                                                                                                                                                                                                                                                                                                                                                                                                                                                                                                                                                                                                                                                                                                                                                                                                                                                                                                                                                                                                                                                                                                                                                                                                                                                                                                                                                                                                                                                                                                                                                                                                                                                                                                                                                                                                                                                                                                                                                 | -2                                                                                                                                                                                                                                                                                                     | 426                                                                                                                                                                                                                                                                    | 406                                                                                                                                                                          | 185                                                                                                                                                                   | 405                                                                                                                                       | 180                                                                                                                                                                                                                  | 405                                                                                                               | 180                                                                                                                | 402                                                                           | 175                                                                                                          | 402                              | 175                              | 401                                                                  | 175                                                                                          | 401                          | 175                              |
|                                       | NS/DNS 14.0 (15.9)*                                                                                                                                                                                                                                                                                                                                                                                                                                                                                                                                                                                                                                                                                                                                                                                                                                                                                                                                                                                                                                                                                                                                                                                                                                                                                                                                                                                                                                                                                                                                                                                                                                                                                                                                                                                                                                                                                                                                                                                                             | М                                                                                 | 11.25                                                                                                                                                                                                                                                    | -0.07                                                                                                                                                                                                                                                                                                                                                                                                                                                                                                                                                                                                                                                                                                                                                                                                                                                                                                                                                                                                                                                                                                                                                                                                                                                                                                                                                                                                                                                                                                                                                                                                                                                                                                                                                                                                                                                                                                                                                                                                                                                                                                                                                                                                                                                                                                                                                                                                                                                                                                                                                                                                                                                                                                                                                                                                                                                                                                                                                                                                                                                                                                 | -2                                                                                                                                                                                                                                                                                                     | 426                                                                                                                                                                                                                                                                    | 406                                                                                                                                                                          | 185                                                                                                                                                                   | 405                                                                                                                                       | 180                                                                                                                                                                                                                  | 405                                                                                                               | 180                                                                                                                | 402                                                                           | 175                                                                                                          | 402                              | 175                              | 401                                                                  | 175                                                                                          | 401                          | 175                              |
|                                       |                                                                                                                                                                                                                                                                                                                                                                                                                                                                                                                                                                                                                                                                                                                                                                                                                                                                                                                                                                                                                                                                                                                                                                                                                                                                                                                                                                                                                                                                                                                                                                                                                                                                                                                                                                                                                                                                                                                                                                                                                                 | М                                                                                 | 11.40                                                                                                                                                                                                                                                    | -0.07                                                                                                                                                                                                                                                                                                                                                                                                                                                                                                                                                                                                                                                                                                                                                                                                                                                                                                                                                                                                                                                                                                                                                                                                                                                                                                                                                                                                                                                                                                                                                                                                                                                                                                                                                                                                                                                                                                                                                                                                                                                                                                                                                                                                                                                                                                                                                                                                                                                                                                                                                                                                                                                                                                                                                                                                                                                                                                                                                                                                                                                                                                 | -2                                                                                                                                                                                                                                                                                                     | 428                                                                                                                                                                                                                                                                    | 412                                                                                                                                                                          | 200                                                                                                                                                                   | 410                                                                                                                                       | 195                                                                                                                                                                                                                  | 410                                                                                                               | 195                                                                                                                | 407                                                                           | 190                                                                                                          | 407                              | 190                              | 407                                                                  | 190                                                                                          | 407                          | 190                              |
|                                       | HRW Ord                                                                                                                                                                                                                                                                                                                                                                                                                                                                                                                                                                                                                                                                                                                                                                                                                                                                                                                                                                                                                                                                                                                                                                                                                                                                                                                                                                                                                                                                                                                                                                                                                                                                                                                                                                                                                                                                                                                                                                                                                         | К                                                                                 | 10.92                                                                                                                                                                                                                                                    | -0.52                                                                                                                                                                                                                                                                                                                                                                                                                                                                                                                                                                                                                                                                                                                                                                                                                                                                                                                                                                                                                                                                                                                                                                                                                                                                                                                                                                                                                                                                                                                                                                                                                                                                                                                                                                                                                                                                                                                                                                                                                                                                                                                                                                                                                                                                                                                                                                                                                                                                                                                                                                                                                                                                                                                                                                                                                                                                                                                                                                                                                                                                                                 | -19                                                                                                                                                                                                                                                                                                    | 400                                                                                                                                                                                                                                                                    | 397                                                                                                                                                                          | 210                                                                                                                                                                   | 397                                                                                                                                       | 210                                                                                                                                                                                                                  | 397                                                                                                               | 210                                                                                                                | 395                                                                           | 210                                                                                                          | 395                              | 210                              | 393                                                                  | 210                                                                                          | 393                          | 210                              |
|                                       |                                                                                                                                                                                                                                                                                                                                                                                                                                                                                                                                                                                                                                                                                                                                                                                                                                                                                                                                                                                                                                                                                                                                                                                                                                                                                                                                                                                                                                                                                                                                                                                                                                                                                                                                                                                                                                                                                                                                                                                                                                 | К                                                                                 | 10.92                                                                                                                                                                                                                                                    | -0.52                                                                                                                                                                                                                                                                                                                                                                                                                                                                                                                                                                                                                                                                                                                                                                                                                                                                                                                                                                                                                                                                                                                                                                                                                                                                                                                                                                                                                                                                                                                                                                                                                                                                                                                                                                                                                                                                                                                                                                                                                                                                                                                                                                                                                                                                                                                                                                                                                                                                                                                                                                                                                                                                                                                                                                                                                                                                                                                                                                                                                                                                                                 | -19                                                                                                                                                                                                                                                                                                    | 402                                                                                                                                                                                                                                                                    | 397                                                                                                                                                                          | 210                                                                                                                                                                   | 397                                                                                                                                       | 210                                                                                                                                                                                                                  | 397                                                                                                               | 210                                                                                                                | 395                                                                           | 210                                                                                                          | 395                              | 210                              | 393                                                                  | 210                                                                                          | 393                          | 210                              |
| Pacific                               | HRW 12.0 (13.6)                                                                                                                                                                                                                                                                                                                                                                                                                                                                                                                                                                                                                                                                                                                                                                                                                                                                                                                                                                                                                                                                                                                                                                                                                                                                                                                                                                                                                                                                                                                                                                                                                                                                                                                                                                                                                                                                                                                                                                                                                 | K                                                                                 | 10.97                                                                                                                                                                                                                                                    | -0.52                                                                                                                                                                                                                                                                                                                                                                                                                                                                                                                                                                                                                                                                                                                                                                                                                                                                                                                                                                                                                                                                                                                                                                                                                                                                                                                                                                                                                                                                                                                                                                                                                                                                                                                                                                                                                                                                                                                                                                                                                                                                                                                                                                                                                                                                                                                                                                                                                                                                                                                                                                                                                                                                                                                                                                                                                                                                                                                                                                                                                                                                                                 | -19                                                                                                                                                                                                                                                                                                    | 406                                                                                                                                                                                                                                                                    | 399                                                                                                                                                                          | 215                                                                                                                                                                   | 399                                                                                                                                       | 215                                                                                                                                                                                                                  | 399                                                                                                               | 215                                                                                                                | 397                                                                           | 215                                                                                                          | 397                              | 215                              | 395                                                                  | 215                                                                                          | 395                          | 215                              |
| N.West                                |                                                                                                                                                                                                                                                                                                                                                                                                                                                                                                                                                                                                                                                                                                                                                                                                                                                                                                                                                                                                                                                                                                                                                                                                                                                                                                                                                                                                                                                                                                                                                                                                                                                                                                                                                                                                                                                                                                                                                                                                                                 | K<br>Ś                                                                            | 11.17                                                                                                                                                                                                                                                    | -0.52                                                                                                                                                                                                                                                                                                                                                                                                                                                                                                                                                                                                                                                                                                                                                                                                                                                                                                                                                                                                                                                                                                                                                                                                                                                                                                                                                                                                                                                                                                                                                                                                                                                                                                                                                                                                                                                                                                                                                                                                                                                                                                                                                                                                                                                                                                                                                                                                                                                                                                                                                                                                                                                                                                                                                                                                                                                                                                                                                                                                                                                                                                 | -19                                                                                                                                                                                                                                                                                                    | 417                                                                                                                                                                                                                                                                    | 406                                                                                                                                                                          | 235                                                                                                                                                                   | 406                                                                                                                                       | 235                                                                                                                                                                                                                  | 406                                                                                                               | 235                                                                                                                | 404                                                                           | 235                                                                                                          | 404                              | 235                              | 402                                                                  | 235                                                                                          | 402                          | 235                              |
|                                       |                                                                                                                                                                                                                                                                                                                                                                                                                                                                                                                                                                                                                                                                                                                                                                                                                                                                                                                                                                                                                                                                                                                                                                                                                                                                                                                                                                                                                                                                                                                                                                                                                                                                                                                                                                                                                                                                                                                                                                                                                                 | ş<br>Ş                                                                            | 9.20                                                                                                                                                                                                                                                     | -0.30                                                                                                                                                                                                                                                                                                                                                                                                                                                                                                                                                                                                                                                                                                                                                                                                                                                                                                                                                                                                                                                                                                                                                                                                                                                                                                                                                                                                                                                                                                                                                                                                                                                                                                                                                                                                                                                                                                                                                                                                                                                                                                                                                                                                                                                                                                                                                                                                                                                                                                                                                                                                                                                                                                                                                                                                                                                                                                                                                                                                                                                                                                 | -11                                                                                                                                                                                                                                                                                                    | 397                                                                                                                                                                                                                                                                    | 338                                                                                                                                                                          | 920                                                                                                                                                                   | 336                                                                                                                                       | 915                                                                                                                                                                                                                  | 336                                                                                                               | 915                                                                                                                | 336                                                                           | 915                                                                                                          | 336                              | 915                              | 336                                                                  | 915                                                                                          | 336                          | 915                              |
|                                       |                                                                                                                                                                                                                                                                                                                                                                                                                                                                                                                                                                                                                                                                                                                                                                                                                                                                                                                                                                                                                                                                                                                                                                                                                                                                                                                                                                                                                                                                                                                                                                                                                                                                                                                                                                                                                                                                                                                                                                                                                                 | ş<br>Ş                                                                            | 9.30<br>9.20                                                                                                                                                                                                                                             | -0.30<br>-0.30                                                                                                                                                                                                                                                                                                                                                                                                                                                                                                                                                                                                                                                                                                                                                                                                                                                                                                                                                                                                                                                                                                                                                                                                                                                                                                                                                                                                                                                                                                                                                                                                                                                                                                                                                                                                                                                                                                                                                                                                                                                                                                                                                                                                                                                                                                                                                                                                                                                                                                                                                                                                                                                                                                                                                                                                                                                                                                                                                                                                                                                                                        | -11<br>-11                                                                                                                                                                                                                                                                                             | 397<br>459                                                                                                                                                                                                                                                             | 342<br>338                                                                                                                                                                   | 930<br>920                                                                                                                                                            | 340<br>336                                                                                                                                | 925<br>915                                                                                                                                                                                                           | 340<br>336                                                                                                        | 925<br>915                                                                                                         | 340<br>336                                                                    | 925<br>915                                                                                                   | 340<br>336                       | 925<br>915                       | 340<br>336                                                           | 925<br>915                                                                                   | 340<br>336                   | 925<br>915                       |
|                                       |                                                                                                                                                                                                                                                                                                                                                                                                                                                                                                                                                                                                                                                                                                                                                                                                                                                                                                                                                                                                                                                                                                                                                                                                                                                                                                                                                                                                                                                                                                                                                                                                                                                                                                                                                                                                                                                                                                                                                                                                                                 | ŝ                                                                                 | 9.30                                                                                                                                                                                                                                                     | -0.30                                                                                                                                                                                                                                                                                                                                                                                                                                                                                                                                                                                                                                                                                                                                                                                                                                                                                                                                                                                                                                                                                                                                                                                                                                                                                                                                                                                                                                                                                                                                                                                                                                                                                                                                                                                                                                                                                                                                                                                                                                                                                                                                                                                                                                                                                                                                                                                                                                                                                                                                                                                                                                                                                                                                                                                                                                                                                                                                                                                                                                                                                                 | -11                                                                                                                                                                                                                                                                                                    | 459                                                                                                                                                                                                                                                                    | 330                                                                                                                                                                          | 920                                                                                                                                                                   | 340                                                                                                                                       | 925                                                                                                                                                                                                                  | 340                                                                                                               | 925                                                                                                                | 340                                                                           | 925                                                                                                          | 340                              | 925                              | 330                                                                  | 925                                                                                          | 340                          | 925                              |
|                                       |                                                                                                                                                                                                                                                                                                                                                                                                                                                                                                                                                                                                                                                                                                                                                                                                                                                                                                                                                                                                                                                                                                                                                                                                                                                                                                                                                                                                                                                                                                                                                                                                                                                                                                                                                                                                                                                                                                                                                                                                                                 | Ŷ                                                                                 |                                                                                                                                                                                                                                                          | 0.50                                                                                                                                                                                                                                                                                                                                                                                                                                                                                                                                                                                                                                                                                                                                                                                                                                                                                                                                                                                                                                                                                                                                                                                                                                                                                                                                                                                                                                                                                                                                                                                                                                                                                                                                                                                                                                                                                                                                                                                                                                                                                                                                                                                                                                                                                                                                                                                                                                                                                                                                                                                                                                                                                                                                                                                                                                                                                                                                                                                                                                                                                                  |                                                                                                                                                                                                                                                                                                        | :                                                                                                                                                                                                                                                                      |                                                                                                                                                                              | 550                                                                                                                                                                   | 340                                                                                                                                       | 725                                                                                                                                                                                                                  | 340                                                                                                               | 125                                                                                                                | 340                                                                           | 525                                                                                                          | 540                              | 125                              | 340                                                                  | 525                                                                                          | 340                          | 125                              |
|                                       | WW 11 0 (12 5) with 10% Club                                                                                                                                                                                                                                                                                                                                                                                                                                                                                                                                                                                                                                                                                                                                                                                                                                                                                                                                                                                                                                                                                                                                                                                                                                                                                                                                                                                                                                                                                                                                                                                                                                                                                                                                                                                                                                                                                                                                                                                                    | Ś                                                                                 | 9.30                                                                                                                                                                                                                                                     | -0.30                                                                                                                                                                                                                                                                                                                                                                                                                                                                                                                                                                                                                                                                                                                                                                                                                                                                                                                                                                                                                                                                                                                                                                                                                                                                                                                                                                                                                                                                                                                                                                                                                                                                                                                                                                                                                                                                                                                                                                                                                                                                                                                                                                                                                                                                                                                                                                                                                                                                                                                                                                                                                                                                                                                                                                                                                                                                                                                                                                                                                                                                                                 | -11                                                                                                                                                                                                                                                                                                    | 479                                                                                                                                                                                                                                                                    | 342                                                                                                                                                                          | 930                                                                                                                                                                   | 340                                                                                                                                       | 925                                                                                                                                                                                                                  | 340                                                                                                               | 925                                                                                                                | 340                                                                           | 925                                                                                                          | 340                              | 925                              | 340                                                                  | 925                                                                                          | 340                          | 925                              |
| Northern D                            | WW 11.0 (12.5) with 20% Club<br>ange of prices are available depending<br>Durum offers from the Great Lakes for D                                                                                                                                                                                                                                                                                                                                                                                                                                                                                                                                                                                                                                                                                                                                                                                                                                                                                                                                                                                                                                                                                                                                                                                                                                                                                                                                                                                                                                                                                                                                                                                                                                                                                                                                                                                                                                                                                                               | Dece                                                                              | mber 2022 d                                                                                                                                                                                                                                              | elivery are qu                                                                                                                                                                                                                                                                                                                                                                                                                                                                                                                                                                                                                                                                                                                                                                                                                                                                                                                                                                                                                                                                                                                                                                                                                                                                                                                                                                                                                                                                                                                                                                                                                                                                                                                                                                                                                                                                                                                                                                                                                                                                                                                                                                                                                                                                                                                                                                                                                                                                                                                                                                                                                                                                                                                                                                                                                                                                                                                                                                                                                                                                                        | uoted at \$11.                                                                                                                                                                                                                                                                                         | 84/bu (\$435.)                                                                                                                                                                                                                                                         | 342<br>345<br>00/MT). For                                                                                                                                                    | 930<br>940<br>• Desert Duru                                                                                                                                           | 340<br>344<br><b>m</b> offers, cor                                                                                                        | 925<br>935<br>ntact your su                                                                                                                                                                                          | 340<br>344<br>pplier.                                                                                             | 925<br>935                                                                                                         | 340<br>344                                                                    | 925<br>935                                                                                                   | 340<br>344                       | 925<br>935                       | 340<br>344                                                           | 925<br>935                                                                                   | 340<br>344                   | 925<br>935                       |
| Northern D<br>Hard White              | WW 11.0 (12.5) with 20% Club<br>ange of prices are available depending                                                                                                                                                                                                                                                                                                                                                                                                                                                                                                                                                                                                                                                                                                                                                                                                                                                                                                                                                                                                                                                                                                                                                                                                                                                                                                                                                                                                                                                                                                                                                                                                                                                                                                                                                                                                                                                                                                                                                          | \$<br>Decending<br>eport                                                          | 9.40<br>on various qua<br>omber 2022 d<br>g upon various<br>t are for a 655                                                                                                                                                                              | -0.30<br>ality attribute<br>elivery are qu<br>s quality attri<br>% DHV conte                                                                                                                                                                                                                                                                                                                                                                                                                                                                                                                                                                                                                                                                                                                                                                                                                                                                                                                                                                                                                                                                                                                                                                                                                                                                                                                                                                                                                                                                                                                                                                                                                                                                                                                                                                                                                                                                                                                                                                                                                                                                                                                                                                                                                                                                                                                                                                                                                                                                                                                                                                                                                                                                                                                                                                                                                                                                                                                                                                                                                          | -11<br>es and logisti<br>uoted at \$11.<br>ibutes and lo<br>nt out of the                                                                                                                                                                                                                              | 492<br>cs.<br>84/bu (\$435.1<br>ogistics<br>PNW and G.L.                                                                                                                                                                                                               | 345<br>00/MT). For<br>. and a 40% I                                                                                                                                          | 940<br>Desert Duru                                                                                                                                                    | 344<br>m offers, cor                                                                                                                      | 935<br>ntact your su                                                                                                                                                                                                 | 344<br>pplier.                                                                                                    | 935                                                                                                                | 344                                                                           | 935                                                                                                          | 344                              |                                  |                                                                      |                                                                                              |                              |                                  |
| Northern D<br>Hard White              | WW 11.0 (12.5) with 20% Club<br>range of prices are available depending<br>Durum offers from the Great Lakes for D<br>e: a range of prices are available depen                                                                                                                                                                                                                                                                                                                                                                                                                                                                                                                                                                                                                                                                                                                                                                                                                                                                                                                                                                                                                                                                                                                                                                                                                                                                                                                                                                                                                                                                                                                                                                                                                                                                                                                                                                                                                                                                  | \$<br>Decending<br>eport                                                          | 9.40<br>on various qua<br>omber 2022 d<br>g upon various<br>t are for a 655                                                                                                                                                                              | -0.30<br>ality attribute<br>elivery are qu<br>s quality attri<br>% DHV conte                                                                                                                                                                                                                                                                                                                                                                                                                                                                                                                                                                                                                                                                                                                                                                                                                                                                                                                                                                                                                                                                                                                                                                                                                                                                                                                                                                                                                                                                                                                                                                                                                                                                                                                                                                                                                                                                                                                                                                                                                                                                                                                                                                                                                                                                                                                                                                                                                                                                                                                                                                                                                                                                                                                                                                                                                                                                                                                                                                                                                          | -11<br>es and logisti<br>uoted at \$11.<br>ibutes and lo<br>nt out of the<br>nge Set                                                                                                                                                                                                                   | 492<br>cs.<br>84/bu (\$435.0<br>gistics<br>PNW and G.L.                                                                                                                                                                                                                | 345<br>00/MT). For<br>. and a 40% I<br><b>S</b>                                                                                                                              | 940<br>Desert Duru                                                                                                                                                    | 344<br><b>m</b> offers, cor<br>out of the Gu                                                                                              | 935<br>ntact your su<br>ilf; for specifi                                                                                                                                                                             | 344<br>pplier.<br>ic NS/DNS D                                                                                     | 935<br>HV premium s                                                                                                | 344<br>spreads, cor                                                           | 935<br>ntact your sup                                                                                        | 344<br>oplier.                   | 935                              | 344                                                                  | 935                                                                                          | 344                          | 935                              |
| Northern D<br>Hard White              | WW 11.0 (12.5) with 20% Club<br>range of prices are available depending<br>Durum offers from the Great Lakes for D<br>e: a range of prices are available depen                                                                                                                                                                                                                                                                                                                                                                                                                                                                                                                                                                                                                                                                                                                                                                                                                                                                                                                                                                                                                                                                                                                                                                                                                                                                                                                                                                                                                                                                                                                                                                                                                                                                                                                                                                                                                                                                  | \$<br>Decending<br>eport                                                          | 9.40<br>on various qua<br>omber 2022 d<br>g upon various<br>t are for a 655                                                                                                                                                                              | -0.30<br>ality attribute<br>elivery are qu<br>s quality attr<br>% DHV conte<br><b>Exchar</b>                                                                                                                                                                                                                                                                                                                                                                                                                                                                                                                                                                                                                                                                                                                                                                                                                                                                                                                                                                                                                                                                                                                                                                                                                                                                                                                                                                                                                                                                                                                                                                                                                                                                                                                                                                                                                                                                                                                                                                                                                                                                                                                                                                                                                                                                                                                                                                                                                                                                                                                                                                                                                                                                                                                                                                                                                                                                                                                                                                                                          | -11<br>es and logisti<br>uoted at \$11.<br>ibutes and lo<br>nt out of the                                                                                                                                                                                                                              | 492<br>cs.<br>84/bu (\$435.0<br>gistics<br>PNW and G.L.                                                                                                                                                                                                                | 345<br>00/MT). For<br>. and a 40% I<br><b>S</b>                                                                                                                              | 940<br>Desert Duru                                                                                                                                                    | 344<br><b>m</b> offers, cor<br>out of the Gu                                                                                              | 935<br>ntact your su                                                                                                                                                                                                 | 344<br>pplier.<br>ic NS/DNS D                                                                                     | 935                                                                                                                | 344<br>spreads, cor                                                           | 935                                                                                                          | 344<br>oplier.                   |                                  | 344                                                                  |                                                                                              | 344                          |                                  |
| Northern D<br>Hard White              | WW 11.0 (12.5) with 20% Club<br>range of prices are available depending<br>Durum offers from the Great Lakes for D<br>e: a range of prices are available depen<br>Spring: HRS price indications in this re<br>Exchange & Commodity                                                                                                                                                                                                                                                                                                                                                                                                                                                                                                                                                                                                                                                                                                                                                                                                                                                                                                                                                                                                                                                                                                                                                                                                                                                                                                                                                                                                                                                                                                                                                                                                                                                                                                                                                                                              | \$<br>Decending<br>eport                                                          | 9.40<br>on various qua<br>omber 2022 d<br>g upon various<br>t are for a 655                                                                                                                                                                              | -0.30<br>ality attribute<br>elivery are qu<br>s quality attr<br>% DHV conte<br><b>Exchar</b>                                                                                                                                                                                                                                                                                                                                                                                                                                                                                                                                                                                                                                                                                                                                                                                                                                                                                                                                                                                                                                                                                                                                                                                                                                                                                                                                                                                                                                                                                                                                                                                                                                                                                                                                                                                                                                                                                                                                                                                                                                                                                                                                                                                                                                                                                                                                                                                                                                                                                                                                                                                                                                                                                                                                                                                                                                                                                                                                                                                                          | -11<br>es and logisti<br>uoted at \$11.<br>ibutes and lo<br>nt out of the<br>DEC (Z22<br>ose<br>\$/bu                                                                                                                                                                                                  | 492<br>cs.<br>84/bu (\$435.1<br>gistics<br>PNW and G.L.<br>tlements                                                                                                                                                                                                    | 345<br>00/MT). For<br>. and a 40% I<br>S<br>JAN                                                                                                                              | 940<br>Desert Duru<br>DHV content<br>(F23)                                                                                                                            | 344<br>m offers, cor<br>out of the Gu<br>MAR                                                                                              | 935<br>ntact your su<br>Ilf; for specifi<br>(H23)                                                                                                                                                                    | 344<br>pplier.<br>ic NS/DNS D<br>MAY<br>close<br>\$/bu                                                            | 935<br>HV premium s<br>7 (K23)                                                                                     | 344<br>spreads, cor<br>JUL                                                    | 935<br>ntact your sup<br>.(N23)                                                                              | 344<br>oplier.                   | 935<br>(Q23)                     | 344<br>SEP                                                           | 935<br>(U23)                                                                                 | 344<br>NOV                   | 935<br>(X23)                     |
| Northern D<br>Hard White              | WW 11.0 (12.5) with 20% Club   range of prices are available depending   Durum offers from the Great Lakes for D   e: a range of prices are available depending   Spring: HRS price indications in this rest   Exchange & Commodity   Chicago BOT SRW                                                                                                                                                                                                                                                                                                                                                                                                                                                                                                                                                                                                                                                                                                                                                                                                                                                                                                                                                                                                                                                                                                                                                                                                                                                                                                                                                                                                                                                                                                                                                                                                                                                                                                                                                                           | \$<br>Decending<br>eport                                                          | 9.40<br>on various qua<br>omber 2022 d<br>g upon various<br>t are for a 655                                                                                                                                                                              | -0.30<br>ality attribute<br>elivery are qu<br>s quality attri<br>bHV conte<br><b>Exchar</b><br>clo<br>\$/MT<br>270.89                                                                                                                                                                                                                                                                                                                                                                                                                                                                                                                                                                                                                                                                                                                                                                                                                                                                                                                                                                                                                                                                                                                                                                                                                                                                                                                                                                                                                                                                                                                                                                                                                                                                                                                                                                                                                                                                                                                                                                                                                                                                                                                                                                                                                                                                                                                                                                                                                                                                                                                                                                                                                                                                                                                                                                                                                                                                                                                                                                                 | -11<br>es and logisti<br>uoted at \$11.<br>ibutes and lo<br>nt out of the<br>DEC (Z22<br>ose<br>\$/bu<br>7.3725                                                                                                                                                                                        | 492<br>cs.<br>84/bu (\$435.0<br>gistics<br>PNW and G.L.<br>tlement:<br>wk chng<br>\$/bu<br>(0.3825)                                                                                                                                                                    | 345<br>00/MT). For<br>. and a 40% I<br>S<br>JAN<br>close                                                                                                                     | 940<br>Desert Duru<br>DHV content<br>(F23)<br>wk chng                                                                                                                 | 344<br>m offers, cor<br>out of the Gu<br>MAR<br>close<br>\$/bu<br>7.6100                                                                  | 935<br>ntact your su<br>ilf; for specifi<br>(H23)<br>wk chng<br>\$/bu<br>(0.3600)                                                                                                                                    | 344<br>pplier.<br>ic NS/DNS D<br>MAY<br>close<br>\$/bu<br>7.7325                                                  | 935<br>HV premium s<br>7 (K23)<br>wk chng<br>\$/bu<br>(0.3450)                                                     | 344<br>spreads, con<br>JUL<br>close<br>\$/bu<br>7.7975                        | 935<br>ntact your sup<br>. (N23)<br>wk chng<br>\$/bu<br>(0.3200)                                             | 344<br>oplier.<br>AUG<br>close   | 935<br>(Q23)<br>wk chng          | 344<br>SEP<br>close<br>\$/bu<br>7.8875                               | 935<br>(U23)<br>wk chng<br>\$/bu<br>(0.2975)                                                 | 344<br>NOV<br>close          | 935<br>(X23)<br>wk chng          |
| Northern D<br>Hard White              | WW 11.0 (12.5) with 20% Club   range of prices are available depending   Durum offers from the Great Lakes for D   e: a range of prices are available depending   Spring: HRS price indications in this rest   Exchange & Commodity   Chicago BOT SRW   Kansas City BOT HRW                                                                                                                                                                                                                                                                                                                                                                                                                                                                                                                                                                                                                                                                                                                                                                                                                                                                                                                                                                                                                                                                                                                                                                                                                                                                                                                                                                                                                                                                                                                                                                                                                                                                                                                                                     | \$<br>Decending<br>eport                                                          | 9.40<br>on various qua<br>omber 2022 d<br>g upon various<br>t are for a 655                                                                                                                                                                              | -0.30<br>ality attribute<br>elivery are qu<br>s quality attri<br>% DHV conte<br><b>Exchar</b><br>clo<br>\$/MT<br>270.89<br>324.08                                                                                                                                                                                                                                                                                                                                                                                                                                                                                                                                                                                                                                                                                                                                                                                                                                                                                                                                                                                                                                                                                                                                                                                                                                                                                                                                                                                                                                                                                                                                                                                                                                                                                                                                                                                                                                                                                                                                                                                                                                                                                                                                                                                                                                                                                                                                                                                                                                                                                                                                                                                                                                                                                                                                                                                                                                                                                                                                                                     | -11<br>es and logisti<br>uoted at \$11.<br>ibutes and lo<br>nt out of the<br>DEC (Z22<br>ose<br>\$/bu<br>7.3725<br>8.8200                                                                                                                                                                              | 492<br>cs.<br>84/bu (\$435.0<br>gistics<br>PNW and G.L.<br>tlement:<br>wk chng<br>\$/bu<br>(0.3825)<br>(0.4000)                                                                                                                                                        | 345<br>00/MT). For<br>. and a 40% I<br>S<br>JAN<br>close                                                                                                                     | 940<br>Desert Duru<br>DHV content<br>(F23)<br>wk chng                                                                                                                 | 344<br>m offers, cor<br>out of the Gu<br>MAR<br>close<br>\$/bu<br>7.6100<br>8.7075                                                        | 935<br>htact your sup<br>ilf; for specifi<br>(H23)<br>wk chng<br>\$/bu<br>(0.3600)<br>(0.4125)                                                                                                                       | 344<br>pplier.<br>ic NS/DNS D<br>Close<br>\$/bu<br>7.7325<br>8.6525                                               | 935<br>HV premium s<br>7 (K23)<br>wk chng<br>\$/bu<br>(0.3450)<br>(0.3875)                                         | 344<br>spreads, cor<br>close<br>\$/bu<br>7.7975<br>8.5900                     | 935<br>ntact your sup<br>. (N23)<br>wk chng<br>\$/bu<br>(0.3200)<br>(0.3475)                                 | 344<br>oplier.<br>AUG<br>close   | 935<br>(Q23)<br>wk chng          | 344<br>SEP<br>close<br>\$/bu<br>7.8875<br>8.6075                     | 935<br>(U23)<br>wk chng<br>\$/bu<br>(0.2975)<br>(0.3125)                                     | 344<br>NOV<br>close          | 935<br>(X23)<br>wk chng          |
| Northern D<br>Hard White              | WW 11.0 (12.5) with 20% Club   range of prices are available depending   Durum offers from the Great Lakes for D   e: a range of prices are available depending   Spring: HRS price indications in this rest   Exchange & Commodity   Chicago BOT SRW   Kansas City BOT HRW   Minneapolis MGE NS/DNS                                                                                                                                                                                                                                                                                                                                                                                                                                                                                                                                                                                                                                                                                                                                                                                                                                                                                                                                                                                                                                                                                                                                                                                                                                                                                                                                                                                                                                                                                                                                                                                                                                                                                                                            | \$<br>Decending<br>eport                                                          | 9.40<br>on various qua<br>omber 2022 d<br>g upon various<br>t are for a 655                                                                                                                                                                              | -0.30<br>ality attribute<br>elivery are qu<br>s quality attr<br>% DHV conte<br><b>Exchai</b><br>clt<br>\$/MT<br>270.89<br>324.08<br>345.30                                                                                                                                                                                                                                                                                                                                                                                                                                                                                                                                                                                                                                                                                                                                                                                                                                                                                                                                                                                                                                                                                                                                                                                                                                                                                                                                                                                                                                                                                                                                                                                                                                                                                                                                                                                                                                                                                                                                                                                                                                                                                                                                                                                                                                                                                                                                                                                                                                                                                                                                                                                                                                                                                                                                                                                                                                                                                                                                                            | -11<br>es and logisti<br>uoted at \$11.<br>ibutes and lo<br>nt out of the<br>DEC (Z22<br>ose<br>\$/bu<br>7.3725<br>8.8200<br>9.3975                                                                                                                                                                    | 492<br>cs.<br>84/bu (\$435.0<br>gistics<br>PNW and G.L.<br>tlements<br>wk chng<br>\$/bu<br>(0.3825)<br>(0.4000)<br>(0.1750)                                                                                                                                            | 345<br>00/MT). For<br>. and a 40% I<br>S<br>JAN<br>close                                                                                                                     | 940<br>Desert Duru<br>DHV content<br>(F23)<br>wk chng                                                                                                                 | 344<br>m offers, cor<br>out of the Gu<br>Close<br>\$/bu<br>7.6100<br>8.7075<br>9.2125                                                     | 935<br>htact your su<br>if, for specifi<br>(H23)<br>wk chng<br>\$/bu<br>(0.3600)<br>(0.4125)<br>(0.2825)                                                                                                             | 344<br>pplier.<br>ic NS/DNS D<br>close<br>\$/bu<br>7.7325<br>8.6525<br>9.1875                                     | 935<br>HV premium s<br>7 (K23)<br>wk chng<br>\$/bu<br>(0.3450)<br>(0.3875)<br>(0.2975)                             | 344<br>spreads, cor<br>close<br>\$/bu<br>7.7975<br>8.5900<br>9.1725           | 935<br>ntact your sup<br>(N23)<br>wk chng<br>\$/bu<br>(0.3200)<br>(0.3475)<br>(0.2675)                       | 344<br>oplier.<br>AUG<br>close   | 935<br>(Q23)<br>wk chng          | 344<br>SEP<br>close<br>\$/bu<br>7.8875<br>8.6075<br>9.0125           | 935<br>(U23)<br>wk chng<br>\$/bu<br>(0.2975)<br>(0.3125)<br>(0.1650)                         | 344<br>NOV<br>close          | 935<br>(X23)<br>wk chng          |
| Northern D<br>Hard White              | WW 11.0 (12.5) with 20% Club   range of prices are available depending   Durum offers from the Great Lakes for Details are available dependent in the great Lakes for Details are available dependent in the great Lakes for Details are available dependent in the great Lakes for Details are available dependent in the great Lakes for Details are available dependent in the great Lakes for Details are available dependent in the great Lakes for Details are available dependent in the great Lakes for Details are available dependent in the great Lakes for Details are available dependent in the great Lakes for Details are available dependent in the great Lakes for Details are available dependent in the great Lakes for Details are available dependent in the great Lakes for Details are available dependent in the great Lakes for Details are available dependent in the great Lakes for Details are available dependent in the great Lakes for Details are available dependent in the great Lakes for Details are available dependent in the great Lakes for Details are available dependent in the great Lakes for Details are available dependent in the great Lakes for Details are available dependent in the great Lakes for Details are available dependent in the great Lakes for Details are available dependent in the great Lakes for Details are available dependent in the great Lakes for Details are available dependent in the great Lakes for Details are available dependent in the great Lakes for Details are available dependent in the great Lakes for Details are available dependent in the great Lakes for Details are available dependent in the great Lakes for Details are available dependent in the great Lakes for Details are available dependent in the great Lakes for Details are available dependent in the great Lakes for Details are available dependent in the great Lakes for Details are available dependent in the great Lakes for Details are available dep | \$<br>Decending<br>eport                                                          | 9.40<br>on various qua<br>omber 2022 d<br>g upon various<br>t are for a 655                                                                                                                                                                              | -0.30<br>ality attribute<br>elivery are qu<br>s quality attri<br>% DHV conte<br><b>Exchar</b><br>clo<br>\$/MT<br>270.89<br>324.08                                                                                                                                                                                                                                                                                                                                                                                                                                                                                                                                                                                                                                                                                                                                                                                                                                                                                                                                                                                                                                                                                                                                                                                                                                                                                                                                                                                                                                                                                                                                                                                                                                                                                                                                                                                                                                                                                                                                                                                                                                                                                                                                                                                                                                                                                                                                                                                                                                                                                                                                                                                                                                                                                                                                                                                                                                                                                                                                                                     | -11<br>es and logisti<br>uoted at \$11.<br>ibutes and lo<br>nt out of the<br>DEC (Z22<br>ose<br>\$/bu<br>7.3725<br>8.8200                                                                                                                                                                              | 492<br>cs.<br>84/bu (\$435.0<br>gistics<br>PNW and G.L.<br>tlement:<br>wk chng<br>\$/bu<br>(0.3825)<br>(0.4000)                                                                                                                                                        | 345<br>00/MT). For<br>. and a 40%<br>S<br>JAN<br>close<br>\$/bu                                                                                                              | 940<br>• Desert Duru<br>DHV content<br>(F23)<br>wk chng<br>\$/bu                                                                                                      | 344<br>m offers, cor<br>out of the Gu<br>close<br>\$/bu<br>7.6100<br>8.7075<br>9.2125<br>6.4625                                           | 935<br>htact your su<br>llf; for specifi<br>(H23)<br>wk chng<br>\$/bu<br>(0.3600)<br>(0.4125)<br>(0.2825)<br>(0.2500)                                                                                                | 344<br>pplier.<br>ic NS/DNS D<br>close<br>\$/bu<br>7.7325<br>8.6525<br>9.1875<br>6.4725                           | 935<br>HV premium s<br>/ (K23)<br>wk chng<br>\$/bu<br>(0.3450)<br>(0.2975)<br>(0.2275)                             | 344<br>spreads, cor<br>close<br>\$/bu<br>7.7975<br>8.5900<br>9.1725<br>6.4425 | 935<br>ntact your sup<br>(N23)<br>wk chng<br>\$/bu<br>(0.3200)<br>(0.3475)<br>(0.2675)<br>(0.2025)           | 344<br>pplier.<br>Close<br>\$/bu | 935<br>(Q23)<br>wk chng<br>\$/bu | 344<br>SEP<br>close<br>\$/bu<br>7.8875<br>8.6075<br>9.0125<br>6.0850 | 935<br>(U23)<br>wk chng<br>\$/bu<br>(0.2975)<br>(0.3125)<br>(0.3125)<br>(0.1650)<br>(0.1375) | 344<br>NOV<br>close<br>\$/bu | 935<br>(X23)<br>wk chng<br>\$/bu |
| Northern D<br>Hard White              | WW 11.0 (12.5) with 20% Club   range of prices are available depending   Durum offers from the Great Lakes for Detains   Spring: HRS price indications in this rest   Exchange & Commodity   Chicago BOT SRW   Kansas City BOT HRW   Minneapolis MGE NS/DNS   Chicago BOT Corn   Chicago BOT Soybeans   M = Minneapolis Grain Exchange; K =   \$ = cash price quote; N/A = quote not a   Futures Contract Month: H = March; k   NS/DNS=Northern Spring/Dark Northerr   F.0.B.= "Free on board" - Seller is responsed                                                                                                                                                                                                                                                                                                                                                                                                                                                                                                                                                                                                                                                                                                                                                                                                                                                                                                                                                                                                                                                                                                                                                                                                                                                                                                                                                                                                                                                                                                            | S<br>Jupo<br>Dece<br>eport<br>Kans<br>availa<br>K = M<br>m Spr<br>onsib           | 9.40<br>In various qua<br>imber 2022 du<br>g upon various<br>t are for a 655<br><b>Futures</b><br>sas City Board<br>able; closed = (<br>fay; N = July;<br>ring (subclasse<br>le for placing g                                                            | -0.30<br>ality attribute<br>elivery are qu<br>s quality attr<br>% DHV conte<br>Exchar<br>C(k<br>\$/MT<br>270.89<br>324.08<br>345.30<br>249.99<br>of Trade; C =<br>Great Lakes ar<br>U = Septemb<br>es of Hard Red<br>grain at the en                                                                                                                                                                                                                                                                                                                                                                                                                                                                                                                                                                                                                                                                                                                                                                                                                                                                                                                                                                                                                                                                                                                                                                                                                                                                                                                                                                                                                                                                                                                                                                                                                                                                                                                                                                                                                                                                                                                                                                                                                                                                                                                                                                                                                                                                                                                                                                                                                                                                                                                                                                                                                                                                                                                                                                                                                                                                  | -11<br>es and logisti<br>uoted at \$11.<br>ibutes and lo<br>nt out of the<br>DEC (Z22<br>ose<br>\$/bu<br>7.3725<br>8.8200<br>9.3975<br>6.3500<br>e Chicago Boa<br>te closed to ve<br>er; Z = Decer<br>4 Spring); HRW<br>d of the loadii                                                                | 492<br>cs.<br>84/bu (\$435.1<br>gistics<br>PNW and G.L.<br>tlement:<br>b<br>wk chng<br>\$/bu<br>(0.3825)<br>(0.4000)<br>(0.1750)<br>(0.3300)<br>cl.<br>cl.<br>(0.3300)<br>cl.<br>cl.<br>cl.<br>cl.<br>cl.<br>cl.<br>cl.<br>cl.                                         | 345<br>00/MT). For<br>and a 40% I<br>S<br>JAN<br>close<br>\$/bu<br>14.3850<br>r; ¢/bu = cent:<br>ter; SRW=Soff<br>r is responsib                                             | 940<br>• Desert Duru<br>DHV content<br>(F23)<br>wk chng<br>\$/bu<br>0.0225<br>s per bushel;<br>t Red Winter; S<br>le for providing                                    | 344<br>m offers, cor<br>out of the Gu<br>close<br>\$/bu<br>7.6100<br>8.7075<br>9.2125<br>6.4625<br>14.465                                 | 935<br>htact your su<br>ilf; for specifi<br>(H23)<br>wk chng<br>\$/bu<br>(0.3600)<br>(0.4125)<br>(0.2825)<br>(0.2500)<br>0.0425<br>:<br>:<br>:<br>:<br>:<br>:<br>:<br>:<br>:<br>:<br>:<br>:<br>:<br>:<br>:<br>:<br>: | 344<br>pplier.<br>ic NS/DNS D<br>close<br>\$/bu<br>7.7325<br>8.6525<br>9.1875<br>6.4725<br>14.540<br>White (White | 935<br>HV premium s<br>7 (K23)<br>wk chng<br>\$/bu<br>(0.3450)<br>(0.2975)<br>(0.2275)<br>0.0425<br>Club & Soft Wh | 344<br>spreads, cor<br>close<br>\$/bu<br>9.1725<br>6.4425<br>14.585           | 935<br>ntact your sup<br>(N23)<br>wk chng<br>\$/bu<br>(0.3200)<br>(0.2675)<br>(0.2675)<br>(0.2025)<br>0.0550 | 344<br>oplier.<br>AUG<br>close   | 935<br>(Q23)<br>wk chng          | 344<br>SEP<br>close<br>\$/bu<br>7.8875<br>8.6075<br>9.0125           | 935<br>(U23)<br>wk chng<br>\$/bu<br>(0.2975)<br>(0.3125)<br>(0.1650)                         | 344<br>NOV<br>close          | 935<br>(X23)<br>wk chng          |
| Northern I<br>Hard Whitu<br>*Hard Red | WW 11.0 (12.5) with 20% Club   range of prices are available depending   Durum offers from the Great Lakes for Detains   Spring: HRS price indications in this response   Exchange & Commodity   Chicago BOT SRW   Kansas City BOT HRW   Minneapolis MGE NS/DNS   Chicago BOT Corn   Chicago BOT Soybeans   M = Minneapolis Grain Exchange; K =   \$ = cash price quote; N/A = quote not a   Futures Contract Month: H = March; k   NS/DNS=Northern Spring/Dark Northerr   F.0.8.= "Free on board" - Seller is respo   Basis: The difference between the cash                                                                                                                                                                                                                                                                                                                                                                                                                                                                                                                                                                                                                                                                                                                                                                                                                                                                                                                                                                                                                                                                                                                                                                                                                                                                                                                                                                                                                                                                   | S<br>Jupo<br>Dece<br>eport<br>Kans<br>availa<br>K = N<br>m Spr<br>onsib<br>h pric | 9.40<br>In various qua<br>ember 2022 du<br>g upon various<br>t are for a 655<br><b>Futures</b><br>sas City Board<br>able; closed = C<br>fay; N = July;<br>ring (subclasse<br>le for placing g<br>e and futures r                                         | -0.30<br>ality attribute<br>elivery are qu<br>% DHV conte<br>Exchai<br>Clu<br>S/MT<br>270.89<br>324.08<br>324.08<br>324.08<br>345.30<br>249.99<br>of Trade; C =<br>Great Lakes ar<br>U = Septemb<br>es of Hard Red<br>grain at the en<br>month for spe                                                                                                                                                                                                                                                                                                                                                                                                                                                                                                                                                                                                                                                                                                                                                                                                                                                                                                                                                                                                                                                                                                                                                                                                                                                                                                                                                                                                                                                                                                                                                                                                                                                                                                                                                                                                                                                                                                                                                                                                                                                                                                                                                                                                                                                                                                                                                                                                                                                                                                                                                                                                                                                                                                                                                                                                                                                | -11<br>es and logisti<br>uoted at \$11.<br>ibutes and lo<br>nt out of the<br><b>DEC (Z22</b><br>ose<br>\$/bu<br>7.3725<br>8.8200<br>9.3975<br>6.3500<br>e Chicago Boa<br>re closed to ve<br>er; Z = Decer<br>I Spring); HRW<br>d of the loadin<br>cific quality, s                                     | 492<br>CS.<br>84/bu (\$435.1<br>gistics<br>PNW and G.L.<br>tiement:<br>************************************                                                                                                                                                            | 345<br>00/MT). For<br>and a 40%<br>S<br>JAN<br>close<br>\$/bu<br>14.3850<br>r; c/bu = cent:<br>ter; SRW=Soft<br>r is responsib<br>and geograph                               | 940<br>• Desert Duru<br>DHV content<br>(F23)<br>wk chng<br>\$/bu<br>0.0225<br>s per bushel;<br>t Red Winter; S<br>le for providing                                    | 344<br>m offers, cor<br>out of the Gu<br>close<br>\$/bu<br>7.6100<br>8.7075<br>9.2125<br>6.4625<br>14.465                                 | 935<br>htact your su<br>ilf; for specifi<br>(H23)<br>wk chng<br>\$/bu<br>(0.3600)<br>(0.4125)<br>(0.2825)<br>(0.2500)<br>0.0425<br>:<br>:<br>:<br>:<br>:<br>:<br>:<br>:<br>:<br>:<br>:<br>:<br>:<br>:<br>:<br>:<br>: | 344<br>pplier.<br>ic NS/DNS D<br>close<br>\$/bu<br>7.7325<br>8.6525<br>9.1875<br>6.4725<br>14.540<br>White (White | 935<br>HV premium s<br>7 (K23)<br>wk chng<br>\$/bu<br>(0.3450)<br>(0.2975)<br>(0.2275)<br>0.0425<br>Club & Soft Wh | 344<br>spreads, cor<br>close<br>\$/bu<br>9.1725<br>6.4425<br>14.585           | 935<br>ntact your sup<br>(N23)<br>wk chng<br>\$/bu<br>(0.3200)<br>(0.2675)<br>(0.2675)<br>(0.2025)<br>0.0550 | 344<br>pplier.<br>Close<br>\$/bu | 935<br>(Q23)<br>wk chng<br>\$/bu | 344<br>SEP<br>close<br>\$/bu<br>7.8875<br>8.6075<br>9.0125<br>6.0850 | 935<br>(U23)<br>wk chng<br>\$/bu<br>(0.2975)<br>(0.3125)<br>(0.3125)<br>(0.1650)<br>(0.1375) | 344<br>NOV<br>close<br>\$/bu | 935<br>(X23)<br>wk chng<br>\$/bu |
| Northern I<br>Hard Whitu<br>*Hard Red | WW 11.0 (12.5) with 20% Club   range of prices are available depending   Durum offers from the Great Lakes for Detains   Spring: HRS price indications in this rest   Exchange & Commodity   Chicago BOT SRW   Kansas City BOT HRW   Minneapolis MGE NS/DNS   Chicago BOT Corn   Chicago BOT Soybeans   M = Minneapolis Grain Exchange; K =   \$ = cash price quote; N/A = quote not a   Futures Contract Month: H = March; k   NS/DNS=Northern Spring/Dark Northerr   F.0.B.= "Free on board" - Seller is responsed                                                                                                                                                                                                                                                                                                                                                                                                                                                                                                                                                                                                                                                                                                                                                                                                                                                                                                                                                                                                                                                                                                                                                                                                                                                                                                                                                                                                                                                                                                            | S<br>Jupo<br>Dece<br>nding<br>eport                                               | 9.40<br>In various qua<br>ember 2022 du<br>g upon various<br>t are for a 655<br><b>Futures</b><br>sas City Board<br>able; closed = Q<br>fay; N = July;<br>ring (subclasse<br>le for placing g<br>te and futures)<br>er bushel (\$/bu<br>current futures) | -0.30<br>ality attribute<br>elivery are qu<br>s quality attr<br>% DHV conte<br>Exchai<br>Clu<br>S/MT<br>270.89<br>324.08<br>324.08<br>324.08<br>324.08<br>324.08<br>324.08<br>324.08<br>324.08<br>324.08<br>324.08<br>324.08<br>324.08<br>324.08<br>324.08<br>324.08<br>324.08<br>324.08<br>324.08<br>324.08<br>324.08<br>324.08<br>324.08<br>324.08<br>324.08<br>324.08<br>324.08<br>324.08<br>324.08<br>324.08<br>324.08<br>324.08<br>324.08<br>324.08<br>324.08<br>324.08<br>324.08<br>324.08<br>324.08<br>324.08<br>324.08<br>324.08<br>324.08<br>324.08<br>324.08<br>324.08<br>324.08<br>324.08<br>324.08<br>324.08<br>324.08<br>324.08<br>324.08<br>324.08<br>324.08<br>324.08<br>324.08<br>324.08<br>324.08<br>324.08<br>324.08<br>324.08<br>324.08<br>324.08<br>324.08<br>324.08<br>324.08<br>324.08<br>324.08<br>324.08<br>324.08<br>324.08<br>324.08<br>324.08<br>324.08<br>324.08<br>324.08<br>324.08<br>324.08<br>324.08<br>324.08<br>324.08<br>324.08<br>324.08<br>324.08<br>324.08<br>324.08<br>324.08<br>324.08<br>324.08<br>324.08<br>324.08<br>324.08<br>324.08<br>324.08<br>324.08<br>324.08<br>324.08<br>324.08<br>324.08<br>324.08<br>324.08<br>324.08<br>324.08<br>324.08<br>324.08<br>324.08<br>324.08<br>324.08<br>324.08<br>324.08<br>324.08<br>324.08<br>324.08<br>324.08<br>324.08<br>324.08<br>324.08<br>324.08<br>324.08<br>324.08<br>324.08<br>324.08<br>324.08<br>324.08<br>324.08<br>324.08<br>324.08<br>324.08<br>324.08<br>324.08<br>324.08<br>324.08<br>324.08<br>324.08<br>324.08<br>32.08<br>32.08<br>32.08<br>32.08<br>32.08<br>32.08<br>32.08<br>32.08<br>32.08<br>32.08<br>32.08<br>32.08<br>32.08<br>32.08<br>32.08<br>32.08<br>32.08<br>32.08<br>32.08<br>32.08<br>32.08<br>32.08<br>32.08<br>32.08<br>32.08<br>32.08<br>32.08<br>32.08<br>32.08<br>32.08<br>32.08<br>32.08<br>32.08<br>32.08<br>32.08<br>32.08<br>32.08<br>32.08<br>32.08<br>32.08<br>32.08<br>32.08<br>32.08<br>32.08<br>32.08<br>32.08<br>32.08<br>32.08<br>32.08<br>32.08<br>32.08<br>32.08<br>32.08<br>32.08<br>32.08<br>32.08<br>32.08<br>32.08<br>32.08<br>32.08<br>32.08<br>32.08<br>32.08<br>32.08<br>32.08<br>32.08<br>32.08<br>32.08<br>32.08<br>32.08<br>32.08<br>32.08<br>32.08<br>32.08<br>32.08<br>32.08<br>32.08<br>32.08<br>32.08<br>32.08<br>32.08<br>32.08<br>32.08<br>32.08<br>32.08<br>32.08<br>32.08<br>32.08<br>32.08<br>32.08<br>32.08<br>32.08<br>32.08<br>32.08<br>32.08<br>32.08<br>32.08<br>32.08<br>32.08<br>32.08<br>32.08<br>32.08<br>32.08<br>32.08<br>32.08<br>32.08<br>32.08<br>32.08<br>32.08<br>32.08<br>32.08<br>32.08<br>32.08<br>32.08<br>32.08<br>32.08<br>32.08<br>32.08<br>32.08<br>32.08<br>32.08<br>32.08<br>32.08<br>32.08<br>32.08<br>32.08<br>32.08<br>32.08<br>32.08<br>32.08<br>32.08<br>32.08<br>32.08<br>32.08<br>32.08<br>32.08<br>32.08<br>32.08<br>32.08<br>32.08<br>32.08<br>32.08<br>32.08<br>32.08<br>32.08<br>32.08<br>32.08<br>32.08<br>32.08<br>32.08<br>32.08<br>32.08<br>32.08<br>32.08<br>32.08<br>32.08<br>32.08<br>32.08<br>32.08<br>32.08<br>32.08<br>32.08<br>32.08<br>32.08<br>32.08<br>32.08<br>32.09<br>32.08<br>32.08 | -11<br>es and logisti<br>uoted at \$11.<br>ibutes and lo<br>nt out of the<br><b>DEC (Z22</b><br>ose<br>\$/bu<br>7.3725<br>8.8200<br>9.3975<br>6.3500<br>e Chicago Boa<br>re closed to ve<br>er; Z = Decer<br>I Spring); HRW<br>d of the loadit<br>cific quality, s<br>basis for each<br>per bushel. Mu | 492<br>CS.<br>84/bu (\$435.1<br>gistics<br>PNW and G.L.<br>tlement:<br>*/bu<br>(0.3825)<br>(0.4000)<br>(0.1750)<br>(0.3300)<br>rd of Trade;<br>sssels for winten<br>mber<br>=Hard Red Win<br>rg spout. Buye<br>hipping period<br>to contract mont<br>altiply by 36.743 | 345<br>00/MT). For<br>. and a 40%<br>S<br>Close<br>\$/bu<br>14.3850<br>14.3850<br>r; C/bu = centr<br>ter; SRW=Soft<br>r is responsib<br>and geograph<br>h.<br>8 to get price | 940<br>Desert Duru<br>DHV content<br>(F23)<br>wk chng<br>\$/bu<br>0.0225<br>s per bushel;<br>t Red Winter; S<br>le for providing<br>ical location.<br>per metric ton. | 344<br>m offers, cor<br>out of the Gu<br>Close<br>\$/bu<br>7.6100<br>8.7075<br>9.2125<br>6.4625<br>14.465<br>W=Soft White<br>the ocean ve | 935<br>htact your su<br>ilf; for specifi<br>(H23)<br>wk chng<br>\$/bu<br>(0.3600)<br>(0.4125)<br>(0.2825)<br>(0.2500)<br>0.0425<br>:WW=Western<br>sssel and for a                                                    | 344<br>pplier.<br>ic NS/DNS D<br>close<br>\$/bu<br>7.7325<br>8.6525<br>9.1875<br>6.4725<br>14.540<br>White (White | 935<br>HV premium s<br>7 (K23)<br>wk chng<br>\$/bu<br>(0.3450)<br>(0.2975)<br>(0.2275)<br>0.0425<br>Club & Soft Wh | 344<br>spreads, cor<br>close<br>\$/bu<br>9.1725<br>6.4425<br>14.585           | 935<br>ntact your sup<br>(N23)<br>wk chng<br>\$/bu<br>(0.3200)<br>(0.2675)<br>(0.2675)<br>(0.2025)<br>0.0550 | 344<br>pplier.<br>Close<br>\$/bu | 935<br>(Q23)<br>wk chng<br>\$/bu | 344<br>SEP<br>close<br>\$/bu<br>7.8875<br>8.6075<br>9.0125<br>6.0850 | 935<br>(U23)<br>wk chng<br>\$/bu<br>(0.2975)<br>(0.3125)<br>(0.3125)<br>(0.1650)<br>(0.1375) | 344<br>NOV<br>close<br>\$/bu | 935<br>(X23)<br>wk chng<br>\$/bu |