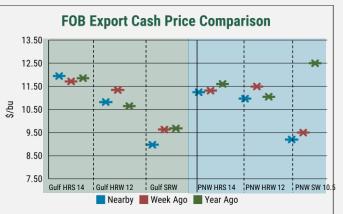

## Weekly Price Report December 02, 2022

|                                       |                                                                                                                                                                                                                                                                                                                                                                                                                                                                                                                                                                                                                                                                                                                                                                                                                                                                                                                                                                                                                                                                                                                                                                                                                                                                                                                                                                                                                                                                                                                                                                                                                                                                                                                                                                                                                                                                                                                                                                                                                                 |                                                                                   | 0.0. 111                                                                                                                                                                                                                                                 | ieal FUI                                                                                                                                                                                                                                                                                                                                                                                                                                                                                                                                                                                                                                                                                                                                                                                                                                                                                                                                                                                                                                                                                                                                                                                                                                                                                                                                                                                                                                                                                                                                                                                                                                                                                                                                                                                                                                                                                                                                                                                                                                                                                                                                                                                                                                                                                                                                                                                                                                                                                                                                                                                                                                                                                                                                                                                                                                                                                                                                                                                                                                                                                              | B & Exp                                                                                                                                                                                                                                                                                                | UILDASI                                                                                                                                                                                                                                                                | s Louii                                                                                                                                                                      | Ιαίεο                                                                                                                                                                 |                                                                                                                                           |                                                                                                                                                                                                                      |                                                                                                                   |                                                                                                                    |                                                                               |                                                                                                              |                                  |                                  |                                                                      |                                                                                              |                              |                                  |
|---------------------------------------|---------------------------------------------------------------------------------------------------------------------------------------------------------------------------------------------------------------------------------------------------------------------------------------------------------------------------------------------------------------------------------------------------------------------------------------------------------------------------------------------------------------------------------------------------------------------------------------------------------------------------------------------------------------------------------------------------------------------------------------------------------------------------------------------------------------------------------------------------------------------------------------------------------------------------------------------------------------------------------------------------------------------------------------------------------------------------------------------------------------------------------------------------------------------------------------------------------------------------------------------------------------------------------------------------------------------------------------------------------------------------------------------------------------------------------------------------------------------------------------------------------------------------------------------------------------------------------------------------------------------------------------------------------------------------------------------------------------------------------------------------------------------------------------------------------------------------------------------------------------------------------------------------------------------------------------------------------------------------------------------------------------------------------|-----------------------------------------------------------------------------------|----------------------------------------------------------------------------------------------------------------------------------------------------------------------------------------------------------------------------------------------------------|-------------------------------------------------------------------------------------------------------------------------------------------------------------------------------------------------------------------------------------------------------------------------------------------------------------------------------------------------------------------------------------------------------------------------------------------------------------------------------------------------------------------------------------------------------------------------------------------------------------------------------------------------------------------------------------------------------------------------------------------------------------------------------------------------------------------------------------------------------------------------------------------------------------------------------------------------------------------------------------------------------------------------------------------------------------------------------------------------------------------------------------------------------------------------------------------------------------------------------------------------------------------------------------------------------------------------------------------------------------------------------------------------------------------------------------------------------------------------------------------------------------------------------------------------------------------------------------------------------------------------------------------------------------------------------------------------------------------------------------------------------------------------------------------------------------------------------------------------------------------------------------------------------------------------------------------------------------------------------------------------------------------------------------------------------------------------------------------------------------------------------------------------------------------------------------------------------------------------------------------------------------------------------------------------------------------------------------------------------------------------------------------------------------------------------------------------------------------------------------------------------------------------------------------------------------------------------------------------------------------------------------------------------------------------------------------------------------------------------------------------------------------------------------------------------------------------------------------------------------------------------------------------------------------------------------------------------------------------------------------------------------------------------------------------------------------------------------------------------|--------------------------------------------------------------------------------------------------------------------------------------------------------------------------------------------------------------------------------------------------------------------------------------------------------|------------------------------------------------------------------------------------------------------------------------------------------------------------------------------------------------------------------------------------------------------------------------|------------------------------------------------------------------------------------------------------------------------------------------------------------------------------|-----------------------------------------------------------------------------------------------------------------------------------------------------------------------|-------------------------------------------------------------------------------------------------------------------------------------------|----------------------------------------------------------------------------------------------------------------------------------------------------------------------------------------------------------------------|-------------------------------------------------------------------------------------------------------------------|--------------------------------------------------------------------------------------------------------------------|-------------------------------------------------------------------------------|--------------------------------------------------------------------------------------------------------------|----------------------------------|----------------------------------|----------------------------------------------------------------------|----------------------------------------------------------------------------------------------|------------------------------|----------------------------------|
| Export                                | Class & Percent Protein                                                                                                                                                                                                                                                                                                                                                                                                                                                                                                                                                                                                                                                                                                                                                                                                                                                                                                                                                                                                                                                                                                                                                                                                                                                                                                                                                                                                                                                                                                                                                                                                                                                                                                                                                                                                                                                                                                                                                                                                         |                                                                                   | JAN (H23)                                                                                                                                                                                                                                                |                                                                                                                                                                                                                                                                                                                                                                                                                                                                                                                                                                                                                                                                                                                                                                                                                                                                                                                                                                                                                                                                                                                                                                                                                                                                                                                                                                                                                                                                                                                                                                                                                                                                                                                                                                                                                                                                                                                                                                                                                                                                                                                                                                                                                                                                                                                                                                                                                                                                                                                                                                                                                                                                                                                                                                                                                                                                                                                                                                                                                                                                                                       |                                                                                                                                                                                                                                                                                                        |                                                                                                                                                                                                                                                                        | JAN (H23)                                                                                                                                                                    |                                                                                                                                                                       | FEB (H23)                                                                                                                                 |                                                                                                                                                                                                                      | MAR (H23)                                                                                                         |                                                                                                                    | APR (K23)                                                                     |                                                                                                              | MAY (K23)                        |                                  | JUN (N23)                                                            |                                                                                              | JUL (N23)                    |                                  |
| Region                                | 12% (Dry) Moisture Basis                                                                                                                                                                                                                                                                                                                                                                                                                                                                                                                                                                                                                                                                                                                                                                                                                                                                                                                                                                                                                                                                                                                                                                                                                                                                                                                                                                                                                                                                                                                                                                                                                                                                                                                                                                                                                                                                                                                                                                                                        | ſ                                                                                 | (nearbys)<br>FOB \$/bu                                                                                                                                                                                                                                   | week o<br>\$/bu                                                                                                                                                                                                                                                                                                                                                                                                                                                                                                                                                                                                                                                                                                                                                                                                                                                                                                                                                                                                                                                                                                                                                                                                                                                                                                                                                                                                                                                                                                                                                                                                                                                                                                                                                                                                                                                                                                                                                                                                                                                                                                                                                                                                                                                                                                                                                                                                                                                                                                                                                                                                                                                                                                                                                                                                                                                                                                                                                                                                                                                                                       | change<br>\$/MT                                                                                                                                                                                                                                                                                        | 1 year ago<br>\$/MT                                                                                                                                                                                                                                                    | FOB<br>\$/MT                                                                                                                                                                 | Basis<br>¢/bu                                                                                                                                                         | FOB<br>\$/MT                                                                                                                              | Basis<br>¢/bu                                                                                                                                                                                                        | FOB<br>\$/MT                                                                                                      | Basis<br>¢/bu                                                                                                      | FOB<br>\$/MT                                                                  | Basis<br>¢/bu                                                                                                | FOB<br>\$/MT                     | Basis<br>¢/bu                    | FOB<br>\$/MT                                                         | Basis<br>¢/bu                                                                                | FOB<br>\$/MT                 | Basis<br>¢/bu                    |
| Great                                 |                                                                                                                                                                                                                                                                                                                                                                                                                                                                                                                                                                                                                                                                                                                                                                                                                                                                                                                                                                                                                                                                                                                                                                                                                                                                                                                                                                                                                                                                                                                                                                                                                                                                                                                                                                                                                                                                                                                                                                                                                                 | М                                                                                 | Closed                                                                                                                                                                                                                                                   | Closed                                                                                                                                                                                                                                                                                                                                                                                                                                                                                                                                                                                                                                                                                                                                                                                                                                                                                                                                                                                                                                                                                                                                                                                                                                                                                                                                                                                                                                                                                                                                                                                                                                                                                                                                                                                                                                                                                                                                                                                                                                                                                                                                                                                                                                                                                                                                                                                                                                                                                                                                                                                                                                                                                                                                                                                                                                                                                                                                                                                                                                                                                                | Closed                                                                                                                                                                                                                                                                                                 | 393                                                                                                                                                                                                                                                                    | Closed                                                                                                                                                                       | Closed                                                                                                                                                                | Closed                                                                                                                                    | Closed                                                                                                                                                                                                               | Closed                                                                                                            | Closed                                                                                                             | 363                                                                           | 70                                                                                                           | 363                              | 70                               | 363                                                                  | 70                                                                                           | 390                          | 80                               |
| Lakes                                 |                                                                                                                                                                                                                                                                                                                                                                                                                                                                                                                                                                                                                                                                                                                                                                                                                                                                                                                                                                                                                                                                                                                                                                                                                                                                                                                                                                                                                                                                                                                                                                                                                                                                                                                                                                                                                                                                                                                                                                                                                                 | М                                                                                 | Closed                                                                                                                                                                                                                                                   | Closed                                                                                                                                                                                                                                                                                                                                                                                                                                                                                                                                                                                                                                                                                                                                                                                                                                                                                                                                                                                                                                                                                                                                                                                                                                                                                                                                                                                                                                                                                                                                                                                                                                                                                                                                                                                                                                                                                                                                                                                                                                                                                                                                                                                                                                                                                                                                                                                                                                                                                                                                                                                                                                                                                                                                                                                                                                                                                                                                                                                                                                                                                                | Closed                                                                                                                                                                                                                                                                                                 | 395                                                                                                                                                                                                                                                                    | Closed                                                                                                                                                                       | Closed                                                                                                                                                                | Closed                                                                                                                                    | Closed                                                                                                                                                                                                               | Closed                                                                                                            | Closed                                                                                                             | 365                                                                           | 75                                                                                                           | 365                              | 75                               | 365                                                                  | 75                                                                                           | 365                          | 75                               |
|                                       |                                                                                                                                                                                                                                                                                                                                                                                                                                                                                                                                                                                                                                                                                                                                                                                                                                                                                                                                                                                                                                                                                                                                                                                                                                                                                                                                                                                                                                                                                                                                                                                                                                                                                                                                                                                                                                                                                                                                                                                                                                 | М                                                                                 | Closed                                                                                                                                                                                                                                                   | Closed                                                                                                                                                                                                                                                                                                                                                                                                                                                                                                                                                                                                                                                                                                                                                                                                                                                                                                                                                                                                                                                                                                                                                                                                                                                                                                                                                                                                                                                                                                                                                                                                                                                                                                                                                                                                                                                                                                                                                                                                                                                                                                                                                                                                                                                                                                                                                                                                                                                                                                                                                                                                                                                                                                                                                                                                                                                                                                                                                                                                                                                                                                | Closed                                                                                                                                                                                                                                                                                                 | 397                                                                                                                                                                                                                                                                    | Closed                                                                                                                                                                       | Closed                                                                                                                                                                | Closed                                                                                                                                    | Closed                                                                                                                                                                                                               | Closed                                                                                                            | Closed                                                                                                             | 367                                                                           | 80                                                                                                           | 367                              | 80                               | 366                                                                  | 80                                                                                           | 366                          | 80                               |
|                                       |                                                                                                                                                                                                                                                                                                                                                                                                                                                                                                                                                                                                                                                                                                                                                                                                                                                                                                                                                                                                                                                                                                                                                                                                                                                                                                                                                                                                                                                                                                                                                                                                                                                                                                                                                                                                                                                                                                                                                                                                                                 | M<br>M                                                                            | 11.90<br>11.95                                                                                                                                                                                                                                           | 0.23<br>0.23                                                                                                                                                                                                                                                                                                                                                                                                                                                                                                                                                                                                                                                                                                                                                                                                                                                                                                                                                                                                                                                                                                                                                                                                                                                                                                                                                                                                                                                                                                                                                                                                                                                                                                                                                                                                                                                                                                                                                                                                                                                                                                                                                                                                                                                                                                                                                                                                                                                                                                                                                                                                                                                                                                                                                                                                                                                                                                                                                                                                                                                                                          | 9<br>9                                                                                                                                                                                                                                                                                                 | 434<br>435                                                                                                                                                                                                                                                             | 430<br>432                                                                                                                                                                   | 250<br>255                                                                                                                                                            | 430<br>432                                                                                                                                | 250<br>255                                                                                                                                                                                                           | 430<br>432                                                                                                        | 250<br>255                                                                                                         | 428<br>429                                                                    | 245<br>250                                                                                                   | 433<br>435                       | 260<br>265                       | 433<br>434                                                           | 260<br>265                                                                                   | 433<br>434                   | 260<br>265                       |
|                                       |                                                                                                                                                                                                                                                                                                                                                                                                                                                                                                                                                                                                                                                                                                                                                                                                                                                                                                                                                                                                                                                                                                                                                                                                                                                                                                                                                                                                                                                                                                                                                                                                                                                                                                                                                                                                                                                                                                                                                                                                                                 | M                                                                                 | 12.05                                                                                                                                                                                                                                                    | 0.23                                                                                                                                                                                                                                                                                                                                                                                                                                                                                                                                                                                                                                                                                                                                                                                                                                                                                                                                                                                                                                                                                                                                                                                                                                                                                                                                                                                                                                                                                                                                                                                                                                                                                                                                                                                                                                                                                                                                                                                                                                                                                                                                                                                                                                                                                                                                                                                                                                                                                                                                                                                                                                                                                                                                                                                                                                                                                                                                                                                                                                                                                                  | 9                                                                                                                                                                                                                                                                                                      | 435                                                                                                                                                                                                                                                                    | 432                                                                                                                                                                          | 255                                                                                                                                                                   | 432                                                                                                                                       | 255                                                                                                                                                                                                                  | 432                                                                                                               | 255                                                                                                                | 429                                                                           | 250                                                                                                          | 435                              | 205                              | 434                                                                  | 205                                                                                          | 434<br>438                   | 205                              |
|                                       | HRW Ord                                                                                                                                                                                                                                                                                                                                                                                                                                                                                                                                                                                                                                                                                                                                                                                                                                                                                                                                                                                                                                                                                                                                                                                                                                                                                                                                                                                                                                                                                                                                                                                                                                                                                                                                                                                                                                                                                                                                                                                                                         | K                                                                                 | 12.05                                                                                                                                                                                                                                                    | -0.52                                                                                                                                                                                                                                                                                                                                                                                                                                                                                                                                                                                                                                                                                                                                                                                                                                                                                                                                                                                                                                                                                                                                                                                                                                                                                                                                                                                                                                                                                                                                                                                                                                                                                                                                                                                                                                                                                                                                                                                                                                                                                                                                                                                                                                                                                                                                                                                                                                                                                                                                                                                                                                                                                                                                                                                                                                                                                                                                                                                                                                                                                                 | -19                                                                                                                                                                                                                                                                                                    | 439<br>369                                                                                                                                                                                                                                                             | 393                                                                                                                                                                          | 205                                                                                                                                                                   | 393                                                                                                                                       | 203                                                                                                                                                                                                                  | 393                                                                                                               | 205                                                                                                                | 391                                                                           | 200                                                                                                          | 391                              | 275                              | 389                                                                  | 275                                                                                          | 389                          | 2/5                              |
| Gulf of                               |                                                                                                                                                                                                                                                                                                                                                                                                                                                                                                                                                                                                                                                                                                                                                                                                                                                                                                                                                                                                                                                                                                                                                                                                                                                                                                                                                                                                                                                                                                                                                                                                                                                                                                                                                                                                                                                                                                                                                                                                                                 | ĸ                                                                                 | 10.02                                                                                                                                                                                                                                                    | -0.52                                                                                                                                                                                                                                                                                                                                                                                                                                                                                                                                                                                                                                                                                                                                                                                                                                                                                                                                                                                                                                                                                                                                                                                                                                                                                                                                                                                                                                                                                                                                                                                                                                                                                                                                                                                                                                                                                                                                                                                                                                                                                                                                                                                                                                                                                                                                                                                                                                                                                                                                                                                                                                                                                                                                                                                                                                                                                                                                                                                                                                                                                                 | -19                                                                                                                                                                                                                                                                                                    | 373                                                                                                                                                                                                                                                                    | 392                                                                                                                                                                          | 195                                                                                                                                                                   | 392                                                                                                                                       | 195                                                                                                                                                                                                                  | 392                                                                                                               | 195                                                                                                                | 390                                                                           | 195                                                                                                          | 390                              | 195                              | 387                                                                  | 195                                                                                          | 387                          | 195                              |
| Mexico                                | HRW 11.5 (13.1)                                                                                                                                                                                                                                                                                                                                                                                                                                                                                                                                                                                                                                                                                                                                                                                                                                                                                                                                                                                                                                                                                                                                                                                                                                                                                                                                                                                                                                                                                                                                                                                                                                                                                                                                                                                                                                                                                                                                                                                                                 | к                                                                                 | 10.82                                                                                                                                                                                                                                                    | -0.52                                                                                                                                                                                                                                                                                                                                                                                                                                                                                                                                                                                                                                                                                                                                                                                                                                                                                                                                                                                                                                                                                                                                                                                                                                                                                                                                                                                                                                                                                                                                                                                                                                                                                                                                                                                                                                                                                                                                                                                                                                                                                                                                                                                                                                                                                                                                                                                                                                                                                                                                                                                                                                                                                                                                                                                                                                                                                                                                                                                                                                                                                                 | -19                                                                                                                                                                                                                                                                                                    | 382                                                                                                                                                                                                                                                                    | 393                                                                                                                                                                          | 200                                                                                                                                                                   | 393                                                                                                                                       | 200                                                                                                                                                                                                                  | 393                                                                                                               | 200                                                                                                                | 391                                                                           | 200                                                                                                          | 391                              | 200                              | 389                                                                  | 200                                                                                          | 389                          | 200                              |
|                                       |                                                                                                                                                                                                                                                                                                                                                                                                                                                                                                                                                                                                                                                                                                                                                                                                                                                                                                                                                                                                                                                                                                                                                                                                                                                                                                                                                                                                                                                                                                                                                                                                                                                                                                                                                                                                                                                                                                                                                                                                                                 | ĸ                                                                                 | 10.82                                                                                                                                                                                                                                                    | -0.52                                                                                                                                                                                                                                                                                                                                                                                                                                                                                                                                                                                                                                                                                                                                                                                                                                                                                                                                                                                                                                                                                                                                                                                                                                                                                                                                                                                                                                                                                                                                                                                                                                                                                                                                                                                                                                                                                                                                                                                                                                                                                                                                                                                                                                                                                                                                                                                                                                                                                                                                                                                                                                                                                                                                                                                                                                                                                                                                                                                                                                                                                                 | -19                                                                                                                                                                                                                                                                                                    | 391                                                                                                                                                                                                                                                                    | 393                                                                                                                                                                          | 200                                                                                                                                                                   | 393                                                                                                                                       | 200                                                                                                                                                                                                                  | 393                                                                                                               | 200                                                                                                                | 391                                                                           | 200                                                                                                          | 391                              | 200                              | 389                                                                  | 200                                                                                          | 389                          | 200                              |
|                                       | HRW 12.5 (14.2)                                                                                                                                                                                                                                                                                                                                                                                                                                                                                                                                                                                                                                                                                                                                                                                                                                                                                                                                                                                                                                                                                                                                                                                                                                                                                                                                                                                                                                                                                                                                                                                                                                                                                                                                                                                                                                                                                                                                                                                                                 | к                                                                                 | 10.87                                                                                                                                                                                                                                                    | -0.52                                                                                                                                                                                                                                                                                                                                                                                                                                                                                                                                                                                                                                                                                                                                                                                                                                                                                                                                                                                                                                                                                                                                                                                                                                                                                                                                                                                                                                                                                                                                                                                                                                                                                                                                                                                                                                                                                                                                                                                                                                                                                                                                                                                                                                                                                                                                                                                                                                                                                                                                                                                                                                                                                                                                                                                                                                                                                                                                                                                                                                                                                                 | -19                                                                                                                                                                                                                                                                                                    | 391                                                                                                                                                                                                                                                                    | 395                                                                                                                                                                          | 205                                                                                                                                                                   | 395                                                                                                                                       | 205                                                                                                                                                                                                                  | 395                                                                                                               | 205                                                                                                                | 393                                                                           | 205                                                                                                          | 393                              | 205                              | 391                                                                  | 205                                                                                          | 391                          | 205                              |
| İ                                     | SRW                                                                                                                                                                                                                                                                                                                                                                                                                                                                                                                                                                                                                                                                                                                                                                                                                                                                                                                                                                                                                                                                                                                                                                                                                                                                                                                                                                                                                                                                                                                                                                                                                                                                                                                                                                                                                                                                                                                                                                                                                             | W                                                                                 | 8.97                                                                                                                                                                                                                                                     | -0.34                                                                                                                                                                                                                                                                                                                                                                                                                                                                                                                                                                                                                                                                                                                                                                                                                                                                                                                                                                                                                                                                                                                                                                                                                                                                                                                                                                                                                                                                                                                                                                                                                                                                                                                                                                                                                                                                                                                                                                                                                                                                                                                                                                                                                                                                                                                                                                                                                                                                                                                                                                                                                                                                                                                                                                                                                                                                                                                                                                                                                                                                                                 | -13                                                                                                                                                                                                                                                                                                    | 356                                                                                                                                                                                                                                                                    | 338                                                                                                                                                                          | 160                                                                                                                                                                   | 335                                                                                                                                       | 150                                                                                                                                                                                                                  | 335                                                                                                               | 150                                                                                                                | 337                                                                           | 145                                                                                                          | 337                              | 145                              | 340                                                                  | 145                                                                                          | 340                          | 145                              |
|                                       | NS/DNS 13.5 (15.3)*                                                                                                                                                                                                                                                                                                                                                                                                                                                                                                                                                                                                                                                                                                                                                                                                                                                                                                                                                                                                                                                                                                                                                                                                                                                                                                                                                                                                                                                                                                                                                                                                                                                                                                                                                                                                                                                                                                                                                                                                             | М                                                                                 | 11.25                                                                                                                                                                                                                                                    | -0.07                                                                                                                                                                                                                                                                                                                                                                                                                                                                                                                                                                                                                                                                                                                                                                                                                                                                                                                                                                                                                                                                                                                                                                                                                                                                                                                                                                                                                                                                                                                                                                                                                                                                                                                                                                                                                                                                                                                                                                                                                                                                                                                                                                                                                                                                                                                                                                                                                                                                                                                                                                                                                                                                                                                                                                                                                                                                                                                                                                                                                                                                                                 | -2                                                                                                                                                                                                                                                                                                     | 426                                                                                                                                                                                                                                                                    | 406                                                                                                                                                                          | 185                                                                                                                                                                   | 405                                                                                                                                       | 180                                                                                                                                                                                                                  | 405                                                                                                               | 180                                                                                                                | 402                                                                           | 175                                                                                                          | 402                              | 175                              | 401                                                                  | 175                                                                                          | 401                          | 175                              |
|                                       | NS/DNS 14.0 (15.9)*                                                                                                                                                                                                                                                                                                                                                                                                                                                                                                                                                                                                                                                                                                                                                                                                                                                                                                                                                                                                                                                                                                                                                                                                                                                                                                                                                                                                                                                                                                                                                                                                                                                                                                                                                                                                                                                                                                                                                                                                             | М                                                                                 | 11.25                                                                                                                                                                                                                                                    | -0.07                                                                                                                                                                                                                                                                                                                                                                                                                                                                                                                                                                                                                                                                                                                                                                                                                                                                                                                                                                                                                                                                                                                                                                                                                                                                                                                                                                                                                                                                                                                                                                                                                                                                                                                                                                                                                                                                                                                                                                                                                                                                                                                                                                                                                                                                                                                                                                                                                                                                                                                                                                                                                                                                                                                                                                                                                                                                                                                                                                                                                                                                                                 | -2                                                                                                                                                                                                                                                                                                     | 426                                                                                                                                                                                                                                                                    | 406                                                                                                                                                                          | 185                                                                                                                                                                   | 405                                                                                                                                       | 180                                                                                                                                                                                                                  | 405                                                                                                               | 180                                                                                                                | 402                                                                           | 175                                                                                                          | 402                              | 175                              | 401                                                                  | 175                                                                                          | 401                          | 175                              |
|                                       |                                                                                                                                                                                                                                                                                                                                                                                                                                                                                                                                                                                                                                                                                                                                                                                                                                                                                                                                                                                                                                                                                                                                                                                                                                                                                                                                                                                                                                                                                                                                                                                                                                                                                                                                                                                                                                                                                                                                                                                                                                 | М                                                                                 | 11.40                                                                                                                                                                                                                                                    | -0.07                                                                                                                                                                                                                                                                                                                                                                                                                                                                                                                                                                                                                                                                                                                                                                                                                                                                                                                                                                                                                                                                                                                                                                                                                                                                                                                                                                                                                                                                                                                                                                                                                                                                                                                                                                                                                                                                                                                                                                                                                                                                                                                                                                                                                                                                                                                                                                                                                                                                                                                                                                                                                                                                                                                                                                                                                                                                                                                                                                                                                                                                                                 | -2                                                                                                                                                                                                                                                                                                     | 428                                                                                                                                                                                                                                                                    | 412                                                                                                                                                                          | 200                                                                                                                                                                   | 410                                                                                                                                       | 195                                                                                                                                                                                                                  | 410                                                                                                               | 195                                                                                                                | 407                                                                           | 190                                                                                                          | 407                              | 190                              | 407                                                                  | 190                                                                                          | 407                          | 190                              |
|                                       | HRW Ord                                                                                                                                                                                                                                                                                                                                                                                                                                                                                                                                                                                                                                                                                                                                                                                                                                                                                                                                                                                                                                                                                                                                                                                                                                                                                                                                                                                                                                                                                                                                                                                                                                                                                                                                                                                                                                                                                                                                                                                                                         | К                                                                                 | 10.92                                                                                                                                                                                                                                                    | -0.52                                                                                                                                                                                                                                                                                                                                                                                                                                                                                                                                                                                                                                                                                                                                                                                                                                                                                                                                                                                                                                                                                                                                                                                                                                                                                                                                                                                                                                                                                                                                                                                                                                                                                                                                                                                                                                                                                                                                                                                                                                                                                                                                                                                                                                                                                                                                                                                                                                                                                                                                                                                                                                                                                                                                                                                                                                                                                                                                                                                                                                                                                                 | -19                                                                                                                                                                                                                                                                                                    | 400                                                                                                                                                                                                                                                                    | 397                                                                                                                                                                          | 210                                                                                                                                                                   | 397                                                                                                                                       | 210                                                                                                                                                                                                                  | 397                                                                                                               | 210                                                                                                                | 395                                                                           | 210                                                                                                          | 395                              | 210                              | 393                                                                  | 210                                                                                          | 393                          | 210                              |
|                                       |                                                                                                                                                                                                                                                                                                                                                                                                                                                                                                                                                                                                                                                                                                                                                                                                                                                                                                                                                                                                                                                                                                                                                                                                                                                                                                                                                                                                                                                                                                                                                                                                                                                                                                                                                                                                                                                                                                                                                                                                                                 | К                                                                                 | 10.92                                                                                                                                                                                                                                                    | -0.52                                                                                                                                                                                                                                                                                                                                                                                                                                                                                                                                                                                                                                                                                                                                                                                                                                                                                                                                                                                                                                                                                                                                                                                                                                                                                                                                                                                                                                                                                                                                                                                                                                                                                                                                                                                                                                                                                                                                                                                                                                                                                                                                                                                                                                                                                                                                                                                                                                                                                                                                                                                                                                                                                                                                                                                                                                                                                                                                                                                                                                                                                                 | -19                                                                                                                                                                                                                                                                                                    | 402                                                                                                                                                                                                                                                                    | 397                                                                                                                                                                          | 210                                                                                                                                                                   | 397                                                                                                                                       | 210                                                                                                                                                                                                                  | 397                                                                                                               | 210                                                                                                                | 395                                                                           | 210                                                                                                          | 395                              | 210                              | 393                                                                  | 210                                                                                          | 393                          | 210                              |
| Pacific                               | HRW 12.0 (13.6)                                                                                                                                                                                                                                                                                                                                                                                                                                                                                                                                                                                                                                                                                                                                                                                                                                                                                                                                                                                                                                                                                                                                                                                                                                                                                                                                                                                                                                                                                                                                                                                                                                                                                                                                                                                                                                                                                                                                                                                                                 | K                                                                                 | 10.97                                                                                                                                                                                                                                                    | -0.52                                                                                                                                                                                                                                                                                                                                                                                                                                                                                                                                                                                                                                                                                                                                                                                                                                                                                                                                                                                                                                                                                                                                                                                                                                                                                                                                                                                                                                                                                                                                                                                                                                                                                                                                                                                                                                                                                                                                                                                                                                                                                                                                                                                                                                                                                                                                                                                                                                                                                                                                                                                                                                                                                                                                                                                                                                                                                                                                                                                                                                                                                                 | -19                                                                                                                                                                                                                                                                                                    | 406                                                                                                                                                                                                                                                                    | 399                                                                                                                                                                          | 215                                                                                                                                                                   | 399                                                                                                                                       | 215                                                                                                                                                                                                                  | 399                                                                                                               | 215                                                                                                                | 397                                                                           | 215                                                                                                          | 397                              | 215                              | 395                                                                  | 215                                                                                          | 395                          | 215                              |
| N.West                                |                                                                                                                                                                                                                                                                                                                                                                                                                                                                                                                                                                                                                                                                                                                                                                                                                                                                                                                                                                                                                                                                                                                                                                                                                                                                                                                                                                                                                                                                                                                                                                                                                                                                                                                                                                                                                                                                                                                                                                                                                                 | K<br>Ś                                                                            | 11.17                                                                                                                                                                                                                                                    | -0.52                                                                                                                                                                                                                                                                                                                                                                                                                                                                                                                                                                                                                                                                                                                                                                                                                                                                                                                                                                                                                                                                                                                                                                                                                                                                                                                                                                                                                                                                                                                                                                                                                                                                                                                                                                                                                                                                                                                                                                                                                                                                                                                                                                                                                                                                                                                                                                                                                                                                                                                                                                                                                                                                                                                                                                                                                                                                                                                                                                                                                                                                                                 | -19                                                                                                                                                                                                                                                                                                    | 417                                                                                                                                                                                                                                                                    | 406                                                                                                                                                                          | 235                                                                                                                                                                   | 406                                                                                                                                       | 235                                                                                                                                                                                                                  | 406                                                                                                               | 235                                                                                                                | 404                                                                           | 235                                                                                                          | 404                              | 235                              | 402                                                                  | 235                                                                                          | 402                          | 235                              |
|                                       |                                                                                                                                                                                                                                                                                                                                                                                                                                                                                                                                                                                                                                                                                                                                                                                                                                                                                                                                                                                                                                                                                                                                                                                                                                                                                                                                                                                                                                                                                                                                                                                                                                                                                                                                                                                                                                                                                                                                                                                                                                 | ş<br>Ş                                                                            | 9.20                                                                                                                                                                                                                                                     | -0.30                                                                                                                                                                                                                                                                                                                                                                                                                                                                                                                                                                                                                                                                                                                                                                                                                                                                                                                                                                                                                                                                                                                                                                                                                                                                                                                                                                                                                                                                                                                                                                                                                                                                                                                                                                                                                                                                                                                                                                                                                                                                                                                                                                                                                                                                                                                                                                                                                                                                                                                                                                                                                                                                                                                                                                                                                                                                                                                                                                                                                                                                                                 | -11                                                                                                                                                                                                                                                                                                    | 397                                                                                                                                                                                                                                                                    | 338                                                                                                                                                                          | 920                                                                                                                                                                   | 336                                                                                                                                       | 915                                                                                                                                                                                                                  | 336                                                                                                               | 915                                                                                                                | 336                                                                           | 915                                                                                                          | 336                              | 915                              | 336                                                                  | 915                                                                                          | 336                          | 915                              |
|                                       |                                                                                                                                                                                                                                                                                                                                                                                                                                                                                                                                                                                                                                                                                                                                                                                                                                                                                                                                                                                                                                                                                                                                                                                                                                                                                                                                                                                                                                                                                                                                                                                                                                                                                                                                                                                                                                                                                                                                                                                                                                 | ş<br>Ş                                                                            | 9.30<br>9.20                                                                                                                                                                                                                                             | -0.30<br>-0.30                                                                                                                                                                                                                                                                                                                                                                                                                                                                                                                                                                                                                                                                                                                                                                                                                                                                                                                                                                                                                                                                                                                                                                                                                                                                                                                                                                                                                                                                                                                                                                                                                                                                                                                                                                                                                                                                                                                                                                                                                                                                                                                                                                                                                                                                                                                                                                                                                                                                                                                                                                                                                                                                                                                                                                                                                                                                                                                                                                                                                                                                                        | -11<br>-11                                                                                                                                                                                                                                                                                             | 397<br>459                                                                                                                                                                                                                                                             | 342<br>338                                                                                                                                                                   | 930<br>920                                                                                                                                                            | 340<br>336                                                                                                                                | 925<br>915                                                                                                                                                                                                           | 340<br>336                                                                                                        | 925<br>915                                                                                                         | 340<br>336                                                                    | 925<br>915                                                                                                   | 340<br>336                       | 925<br>915                       | 340<br>336                                                           | 925<br>915                                                                                   | 340<br>336                   | 925<br>915                       |
|                                       |                                                                                                                                                                                                                                                                                                                                                                                                                                                                                                                                                                                                                                                                                                                                                                                                                                                                                                                                                                                                                                                                                                                                                                                                                                                                                                                                                                                                                                                                                                                                                                                                                                                                                                                                                                                                                                                                                                                                                                                                                                 | ŝ                                                                                 | 9.30                                                                                                                                                                                                                                                     | -0.30                                                                                                                                                                                                                                                                                                                                                                                                                                                                                                                                                                                                                                                                                                                                                                                                                                                                                                                                                                                                                                                                                                                                                                                                                                                                                                                                                                                                                                                                                                                                                                                                                                                                                                                                                                                                                                                                                                                                                                                                                                                                                                                                                                                                                                                                                                                                                                                                                                                                                                                                                                                                                                                                                                                                                                                                                                                                                                                                                                                                                                                                                                 | -11                                                                                                                                                                                                                                                                                                    | 459                                                                                                                                                                                                                                                                    | 330                                                                                                                                                                          | 920                                                                                                                                                                   | 340                                                                                                                                       | 925                                                                                                                                                                                                                  | 340                                                                                                               | 925                                                                                                                | 340                                                                           | 925                                                                                                          | 340                              | 925                              | 330                                                                  | 925                                                                                          | 340                          | 925                              |
|                                       |                                                                                                                                                                                                                                                                                                                                                                                                                                                                                                                                                                                                                                                                                                                                                                                                                                                                                                                                                                                                                                                                                                                                                                                                                                                                                                                                                                                                                                                                                                                                                                                                                                                                                                                                                                                                                                                                                                                                                                                                                                 | Ŷ                                                                                 |                                                                                                                                                                                                                                                          | 0.50                                                                                                                                                                                                                                                                                                                                                                                                                                                                                                                                                                                                                                                                                                                                                                                                                                                                                                                                                                                                                                                                                                                                                                                                                                                                                                                                                                                                                                                                                                                                                                                                                                                                                                                                                                                                                                                                                                                                                                                                                                                                                                                                                                                                                                                                                                                                                                                                                                                                                                                                                                                                                                                                                                                                                                                                                                                                                                                                                                                                                                                                                                  |                                                                                                                                                                                                                                                                                                        | :                                                                                                                                                                                                                                                                      |                                                                                                                                                                              | 550                                                                                                                                                                   | 340                                                                                                                                       | 725                                                                                                                                                                                                                  | 340                                                                                                               | 125                                                                                                                | 340                                                                           | 525                                                                                                          | 540                              | 125                              | 340                                                                  | 525                                                                                          | 340                          | 125                              |
|                                       | WW 11 0 (12 5) with 10% Club                                                                                                                                                                                                                                                                                                                                                                                                                                                                                                                                                                                                                                                                                                                                                                                                                                                                                                                                                                                                                                                                                                                                                                                                                                                                                                                                                                                                                                                                                                                                                                                                                                                                                                                                                                                                                                                                                                                                                                                                    | Ś                                                                                 | 9.30                                                                                                                                                                                                                                                     | -0.30                                                                                                                                                                                                                                                                                                                                                                                                                                                                                                                                                                                                                                                                                                                                                                                                                                                                                                                                                                                                                                                                                                                                                                                                                                                                                                                                                                                                                                                                                                                                                                                                                                                                                                                                                                                                                                                                                                                                                                                                                                                                                                                                                                                                                                                                                                                                                                                                                                                                                                                                                                                                                                                                                                                                                                                                                                                                                                                                                                                                                                                                                                 | -11                                                                                                                                                                                                                                                                                                    | 479                                                                                                                                                                                                                                                                    | 342                                                                                                                                                                          | 930                                                                                                                                                                   | 340                                                                                                                                       | 925                                                                                                                                                                                                                  | 340                                                                                                               | 925                                                                                                                | 340                                                                           | 925                                                                                                          | 340                              | 925                              | 340                                                                  | 925                                                                                          | 340                          | 925                              |
| Northern D                            | WW 11.0 (12.5) with 20% Club<br>ange of prices are available depending<br>Durum offers from the Great Lakes for D                                                                                                                                                                                                                                                                                                                                                                                                                                                                                                                                                                                                                                                                                                                                                                                                                                                                                                                                                                                                                                                                                                                                                                                                                                                                                                                                                                                                                                                                                                                                                                                                                                                                                                                                                                                                                                                                                                               | Dece                                                                              | mber 2022 d                                                                                                                                                                                                                                              | elivery are qu                                                                                                                                                                                                                                                                                                                                                                                                                                                                                                                                                                                                                                                                                                                                                                                                                                                                                                                                                                                                                                                                                                                                                                                                                                                                                                                                                                                                                                                                                                                                                                                                                                                                                                                                                                                                                                                                                                                                                                                                                                                                                                                                                                                                                                                                                                                                                                                                                                                                                                                                                                                                                                                                                                                                                                                                                                                                                                                                                                                                                                                                                        | uoted at \$11.                                                                                                                                                                                                                                                                                         | 84/bu (\$435.)                                                                                                                                                                                                                                                         | 342<br>345<br>00/MT). For                                                                                                                                                    | 930<br>940<br>• Desert Duru                                                                                                                                           | 340<br>344<br><b>m</b> offers, cor                                                                                                        | 925<br>935<br>ntact your su                                                                                                                                                                                          | 340<br>344<br>pplier.                                                                                             | 925<br>935                                                                                                         | 340<br>344                                                                    | 925<br>935                                                                                                   | 340<br>344                       | 925<br>935                       | 340<br>344                                                           | 925<br>935                                                                                   | 340<br>344                   | 925<br>935                       |
| Northern D<br>Hard White              | WW 11.0 (12.5) with 20% Club<br>ange of prices are available depending                                                                                                                                                                                                                                                                                                                                                                                                                                                                                                                                                                                                                                                                                                                                                                                                                                                                                                                                                                                                                                                                                                                                                                                                                                                                                                                                                                                                                                                                                                                                                                                                                                                                                                                                                                                                                                                                                                                                                          | \$<br>Decending<br>eport                                                          | 9.40<br>on various qua<br>omber 2022 d<br>g upon various<br>t are for a 655                                                                                                                                                                              | -0.30<br>ality attribute<br>elivery are qu<br>s quality attri<br>% DHV conte                                                                                                                                                                                                                                                                                                                                                                                                                                                                                                                                                                                                                                                                                                                                                                                                                                                                                                                                                                                                                                                                                                                                                                                                                                                                                                                                                                                                                                                                                                                                                                                                                                                                                                                                                                                                                                                                                                                                                                                                                                                                                                                                                                                                                                                                                                                                                                                                                                                                                                                                                                                                                                                                                                                                                                                                                                                                                                                                                                                                                          | -11<br>es and logisti<br>uoted at \$11.<br>ibutes and lo<br>nt out of the                                                                                                                                                                                                                              | 492<br>cs.<br>84/bu (\$435.1<br>ogistics<br>PNW and G.L.                                                                                                                                                                                                               | 345<br>00/MT). For<br>. and a 40% I                                                                                                                                          | 940<br>Desert Duru                                                                                                                                                    | 344<br>m offers, cor                                                                                                                      | 935<br>ntact your su                                                                                                                                                                                                 | 344<br>pplier.                                                                                                    | 935                                                                                                                | 344                                                                           | 935                                                                                                          | 344                              |                                  |                                                                      |                                                                                              |                              |                                  |
| Northern D<br>Hard White              | WW 11.0 (12.5) with 20% Club<br>range of prices are available depending<br>Durum offers from the Great Lakes for D<br>e: a range of prices are available depen                                                                                                                                                                                                                                                                                                                                                                                                                                                                                                                                                                                                                                                                                                                                                                                                                                                                                                                                                                                                                                                                                                                                                                                                                                                                                                                                                                                                                                                                                                                                                                                                                                                                                                                                                                                                                                                                  | \$<br>Decending<br>eport                                                          | 9.40<br>on various qua<br>omber 2022 d<br>g upon various<br>t are for a 655                                                                                                                                                                              | -0.30<br>ality attribute<br>elivery are qu<br>s quality attri<br>% DHV conte                                                                                                                                                                                                                                                                                                                                                                                                                                                                                                                                                                                                                                                                                                                                                                                                                                                                                                                                                                                                                                                                                                                                                                                                                                                                                                                                                                                                                                                                                                                                                                                                                                                                                                                                                                                                                                                                                                                                                                                                                                                                                                                                                                                                                                                                                                                                                                                                                                                                                                                                                                                                                                                                                                                                                                                                                                                                                                                                                                                                                          | -11<br>es and logisti<br>uoted at \$11.<br>ibutes and lo<br>nt out of the<br>nge Set                                                                                                                                                                                                                   | 492<br>cs.<br>84/bu (\$435.0<br>gistics<br>PNW and G.L.                                                                                                                                                                                                                | 345<br>00/MT). For<br>. and a 40% I<br><b>S</b>                                                                                                                              | 940<br>Desert Duru                                                                                                                                                    | 344<br><b>m</b> offers, cor<br>out of the Gu                                                                                              | 935<br>ntact your su<br>ilf; for specifi                                                                                                                                                                             | 344<br>pplier.<br>ic NS/DNS D                                                                                     | 935<br>HV premium s                                                                                                | 344<br>spreads, cor                                                           | 935<br>ntact your sup                                                                                        | 344<br>oplier.                   | 935                              | 344                                                                  | 935                                                                                          | 344                          | 935                              |
| Northern D<br>Hard White              | WW 11.0 (12.5) with 20% Club<br>range of prices are available depending<br>Durum offers from the Great Lakes for D<br>e: a range of prices are available depen                                                                                                                                                                                                                                                                                                                                                                                                                                                                                                                                                                                                                                                                                                                                                                                                                                                                                                                                                                                                                                                                                                                                                                                                                                                                                                                                                                                                                                                                                                                                                                                                                                                                                                                                                                                                                                                                  | \$<br>Decending<br>eport                                                          | 9.40<br>on various qua<br>omber 2022 d<br>g upon various<br>t are for a 655                                                                                                                                                                              | -0.30<br>ality attribute<br>elivery are qu<br>s quality attr<br>% DHV conte<br><b>Exchar</b>                                                                                                                                                                                                                                                                                                                                                                                                                                                                                                                                                                                                                                                                                                                                                                                                                                                                                                                                                                                                                                                                                                                                                                                                                                                                                                                                                                                                                                                                                                                                                                                                                                                                                                                                                                                                                                                                                                                                                                                                                                                                                                                                                                                                                                                                                                                                                                                                                                                                                                                                                                                                                                                                                                                                                                                                                                                                                                                                                                                                          | -11<br>es and logisti<br>uoted at \$11.<br>ibutes and lo<br>nt out of the                                                                                                                                                                                                                              | 492<br>cs.<br>84/bu (\$435.0<br>gistics<br>PNW and G.L.                                                                                                                                                                                                                | 345<br>00/MT). For<br>. and a 40% I<br><b>S</b>                                                                                                                              | 940<br>Desert Duru                                                                                                                                                    | 344<br><b>m</b> offers, cor<br>out of the Gu                                                                                              | 935<br>ntact your su                                                                                                                                                                                                 | 344<br>pplier.<br>ic NS/DNS D                                                                                     | 935                                                                                                                | 344<br>spreads, cor                                                           | 935                                                                                                          | 344<br>oplier.                   |                                  | 344                                                                  |                                                                                              | 344                          |                                  |
| Northern D<br>Hard White              | WW 11.0 (12.5) with 20% Club<br>range of prices are available depending<br>Durum offers from the Great Lakes for D<br>e: a range of prices are available depen<br>Spring: HRS price indications in this re<br>Exchange & Commodity                                                                                                                                                                                                                                                                                                                                                                                                                                                                                                                                                                                                                                                                                                                                                                                                                                                                                                                                                                                                                                                                                                                                                                                                                                                                                                                                                                                                                                                                                                                                                                                                                                                                                                                                                                                              | \$<br>Decending<br>eport                                                          | 9.40<br>on various qua<br>omber 2022 d<br>g upon various<br>t are for a 655                                                                                                                                                                              | -0.30<br>ality attribute<br>elivery are qu<br>s quality attr<br>% DHV conte<br><b>Exchar</b>                                                                                                                                                                                                                                                                                                                                                                                                                                                                                                                                                                                                                                                                                                                                                                                                                                                                                                                                                                                                                                                                                                                                                                                                                                                                                                                                                                                                                                                                                                                                                                                                                                                                                                                                                                                                                                                                                                                                                                                                                                                                                                                                                                                                                                                                                                                                                                                                                                                                                                                                                                                                                                                                                                                                                                                                                                                                                                                                                                                                          | -11<br>es and logisti<br>uoted at \$11.<br>ibutes and lo<br>nt out of the<br>DEC (Z22<br>ose<br>\$/bu                                                                                                                                                                                                  | 492<br>cs.<br>84/bu (\$435.1<br>gistics<br>PNW and G.L.<br>tlements                                                                                                                                                                                                    | 345<br>00/MT). For<br>. and a 40% I<br>S<br>JAN                                                                                                                              | 940<br>Desert Duru<br>DHV content<br>(F23)                                                                                                                            | 344<br>m offers, cor<br>out of the Gu<br>MAR                                                                                              | 935<br>ntact your su<br>Ilf; for specifi<br>(H23)                                                                                                                                                                    | 344<br>pplier.<br>ic NS/DNS D<br>MAY<br>close<br>\$/bu                                                            | 935<br>HV premium s<br>7 (K23)                                                                                     | 344<br>spreads, cor<br>JUL                                                    | 935<br>ntact your sup<br>.(N23)                                                                              | 344<br>oplier.                   | 935<br>(Q23)                     | 344<br>SEP                                                           | 935<br>(U23)                                                                                 | 344<br>NOV                   | 935<br>(X23)                     |
| Northern D<br>Hard White              | WW 11.0 (12.5) with 20% Club   range of prices are available depending   Durum offers from the Great Lakes for D   e: a range of prices are available depending   Spring: HRS price indications in this rest   Exchange & Commodity   Chicago BOT SRW                                                                                                                                                                                                                                                                                                                                                                                                                                                                                                                                                                                                                                                                                                                                                                                                                                                                                                                                                                                                                                                                                                                                                                                                                                                                                                                                                                                                                                                                                                                                                                                                                                                                                                                                                                           | \$<br>Decending<br>eport                                                          | 9.40<br>on various qua<br>omber 2022 d<br>g upon various<br>t are for a 655                                                                                                                                                                              | -0.30<br>ality attribute<br>elivery are qu<br>s quality attri<br>bHV conte<br><b>Exchar</b><br>clo<br>\$/MT<br>270.89                                                                                                                                                                                                                                                                                                                                                                                                                                                                                                                                                                                                                                                                                                                                                                                                                                                                                                                                                                                                                                                                                                                                                                                                                                                                                                                                                                                                                                                                                                                                                                                                                                                                                                                                                                                                                                                                                                                                                                                                                                                                                                                                                                                                                                                                                                                                                                                                                                                                                                                                                                                                                                                                                                                                                                                                                                                                                                                                                                                 | -11<br>es and logisti<br>uoted at \$11.<br>ibutes and lo<br>nt out of the<br>DEC (Z22<br>ose<br>\$/bu<br>7.3725                                                                                                                                                                                        | 492<br>cs.<br>84/bu (\$435.0<br>gistics<br>PNW and G.L.<br>tlement:<br>wk chng<br>\$/bu<br>(0.3825)                                                                                                                                                                    | 345<br>00/MT). For<br>. and a 40% I<br>S<br>JAN<br>close                                                                                                                     | 940<br>Desert Duru<br>DHV content<br>(F23)<br>wk chng                                                                                                                 | 344<br>m offers, cor<br>out of the Gu<br>MAR<br>close<br>\$/bu<br>7.6100                                                                  | 935<br>ntact your su<br>ilf; for specifi<br>(H23)<br>wk chng<br>\$/bu<br>(0.3600)                                                                                                                                    | 344<br>pplier.<br>ic NS/DNS D<br>MAY<br>close<br>\$/bu<br>7.7325                                                  | 935<br>HV premium s<br>7 (K23)<br>wk chng<br>\$/bu<br>(0.3450)                                                     | 344<br>spreads, con<br>JUL<br>close<br>\$/bu<br>7.7975                        | 935<br>ntact your sup<br>. (N23)<br>wk chng<br>\$/bu<br>(0.3200)                                             | 344<br>oplier.<br>AUG<br>close   | 935<br>(Q23)<br>wk chng          | 344<br>SEP<br>close<br>\$/bu<br>7.8875                               | 935<br>(U23)<br>wk chng<br>\$/bu<br>(0.2975)                                                 | 344<br>NOV<br>close          | 935<br>(X23)<br>wk chng          |
| Northern D<br>Hard White              | WW 11.0 (12.5) with 20% Club   range of prices are available depending   Durum offers from the Great Lakes for D   e: a range of prices are available depending   Spring: HRS price indications in this rest   Exchange & Commodity   Chicago BOT SRW   Kansas City BOT HRW                                                                                                                                                                                                                                                                                                                                                                                                                                                                                                                                                                                                                                                                                                                                                                                                                                                                                                                                                                                                                                                                                                                                                                                                                                                                                                                                                                                                                                                                                                                                                                                                                                                                                                                                                     | \$<br>Decending<br>eport                                                          | 9.40<br>on various qua<br>omber 2022 d<br>g upon various<br>t are for a 655                                                                                                                                                                              | -0.30<br>ality attribute<br>elivery are qu<br>s quality attri<br>% DHV conte<br><b>Exchar</b><br>clo<br>\$/MT<br>270.89<br>324.08                                                                                                                                                                                                                                                                                                                                                                                                                                                                                                                                                                                                                                                                                                                                                                                                                                                                                                                                                                                                                                                                                                                                                                                                                                                                                                                                                                                                                                                                                                                                                                                                                                                                                                                                                                                                                                                                                                                                                                                                                                                                                                                                                                                                                                                                                                                                                                                                                                                                                                                                                                                                                                                                                                                                                                                                                                                                                                                                                                     | -11<br>es and logisti<br>uoted at \$11.<br>ibutes and lo<br>nt out of the<br>DEC (Z22<br>ose<br>\$/bu<br>7.3725<br>8.8200                                                                                                                                                                              | 492<br>cs.<br>84/bu (\$435.0<br>gistics<br>PNW and G.L.<br>tlement:<br>wk chng<br>\$/bu<br>(0.3825)<br>(0.4000)                                                                                                                                                        | 345<br>00/MT). For<br>. and a 40% I<br>S<br>JAN<br>close                                                                                                                     | 940<br>Desert Duru<br>DHV content<br>(F23)<br>wk chng                                                                                                                 | 344<br>m offers, cor<br>out of the Gu<br>MAR<br>close<br>\$/bu<br>7.6100<br>8.7075                                                        | 935<br>htact your sup<br>ilf; for specifi<br>(H23)<br>wk chng<br>\$/bu<br>(0.3600)<br>(0.4125)                                                                                                                       | 344<br>pplier.<br>ic NS/DNS D<br>Close<br>\$/bu<br>7.7325<br>8.6525                                               | 935<br>HV premium s<br>7 (K23)<br>wk chng<br>\$/bu<br>(0.3450)<br>(0.3875)                                         | 344<br>spreads, cor<br>close<br>\$/bu<br>7.7975<br>8.5900                     | 935<br>ntact your sup<br>. (N23)<br>wk chng<br>\$/bu<br>(0.3200)<br>(0.3475)                                 | 344<br>oplier.<br>AUG<br>close   | 935<br>(Q23)<br>wk chng          | 344<br>SEP<br>close<br>\$/bu<br>7.8875<br>8.6075                     | 935<br>(U23)<br>wk chng<br>\$/bu<br>(0.2975)<br>(0.3125)                                     | 344<br>NOV<br>close          | 935<br>(X23)<br>wk chng          |
| Northern D<br>Hard White              | WW 11.0 (12.5) with 20% Club   range of prices are available depending   Durum offers from the Great Lakes for D   e: a range of prices are available depending   Spring: HRS price indications in this rest   Exchange & Commodity   Chicago BOT SRW   Kansas City BOT HRW   Minneapolis MGE NS/DNS                                                                                                                                                                                                                                                                                                                                                                                                                                                                                                                                                                                                                                                                                                                                                                                                                                                                                                                                                                                                                                                                                                                                                                                                                                                                                                                                                                                                                                                                                                                                                                                                                                                                                                                            | \$<br>Decending<br>eport                                                          | 9.40<br>on various qua<br>omber 2022 d<br>g upon various<br>t are for a 655                                                                                                                                                                              | -0.30<br>ality attribute<br>elivery are qu<br>s quality attr<br>% DHV conte<br><b>Exchai</b><br>clt<br>\$/MT<br>270.89<br>324.08<br>345.30                                                                                                                                                                                                                                                                                                                                                                                                                                                                                                                                                                                                                                                                                                                                                                                                                                                                                                                                                                                                                                                                                                                                                                                                                                                                                                                                                                                                                                                                                                                                                                                                                                                                                                                                                                                                                                                                                                                                                                                                                                                                                                                                                                                                                                                                                                                                                                                                                                                                                                                                                                                                                                                                                                                                                                                                                                                                                                                                                            | -11<br>es and logisti<br>uoted at \$11.<br>ibutes and lo<br>nt out of the<br>DEC (Z22<br>ose<br>\$/bu<br>7.3725<br>8.8200<br>9.3975                                                                                                                                                                    | 492<br>cs.<br>84/bu (\$435.0<br>gistics<br>PNW and G.L.<br>tlements<br>wk chng<br>\$/bu<br>(0.3825)<br>(0.4000)<br>(0.1750)                                                                                                                                            | 345<br>00/MT). For<br>. and a 40% I<br>S<br>JAN<br>close                                                                                                                     | 940<br>Desert Duru<br>DHV content<br>(F23)<br>wk chng                                                                                                                 | 344<br>m offers, cor<br>out of the Gu<br>Close<br>\$/bu<br>7.6100<br>8.7075<br>9.2125                                                     | 935<br>htact your su<br>if, for specifi<br>(H23)<br>wk chng<br>\$/bu<br>(0.3600)<br>(0.4125)<br>(0.2825)                                                                                                             | 344<br>pplier.<br>ic NS/DNS D<br>close<br>\$/bu<br>7.7325<br>8.6525<br>9.1875                                     | 935<br>HV premium s<br>7 (K23)<br>wk chng<br>\$/bu<br>(0.3450)<br>(0.3875)<br>(0.2975)                             | 344<br>spreads, cor<br>close<br>\$/bu<br>7.7975<br>8.5900<br>9.1725           | 935<br>ntact your sup<br>(N23)<br>wk chng<br>\$/bu<br>(0.3200)<br>(0.3475)<br>(0.2675)                       | 344<br>oplier.<br>AUG<br>close   | 935<br>(Q23)<br>wk chng          | 344<br>SEP<br>close<br>\$/bu<br>7.8875<br>8.6075<br>9.0125           | 935<br>(U23)<br>wk chng<br>\$/bu<br>(0.2975)<br>(0.3125)<br>(0.1650)                         | 344<br>NOV<br>close          | 935<br>(X23)<br>wk chng          |
| Northern D<br>Hard White              | WW 11.0 (12.5) with 20% Club   range of prices are available depending   Durum offers from the Great Lakes for Details are available dependent in the great Lakes for Details are available dependent in the great Lakes for Details are available dependent in the great Lakes for Details are available dependent in the great Lakes for Details are available dependent in the great Lakes for Details are available dependent in the great Lakes for Details are available dependent in the great Lakes for Details are available dependent in the great Lakes for Details are available dependent in the great Lakes for Details are available dependent in the great Lakes for Details are available dependent in the great Lakes for Details are available dependent in the great Lakes for Details are available dependent in the great Lakes for Details are available dependent in the great Lakes for Details are available dependent in the great Lakes for Details are available dependent in the great Lakes for Details are available dependent in the great Lakes for Details are available dependent in the great Lakes for Details are available dependent in the great Lakes for Details are available dependent in the great Lakes for Details are available dependent in the great Lakes for Details are available dependent in the great Lakes for Details are available dependent in the great Lakes for Details are available dependent in the great Lakes for Details are available dependent in the great Lakes for Details are available dependent in the great Lakes for Details are available dependent in the great Lakes for Details are available dependent in the great Lakes for Details are available dependent in the great Lakes for Details are available dependent in the great Lakes for Details are available dependent in the great Lakes for Details are available dependent in the great Lakes for Details are available dependent in the great Lakes for Details are available dep | \$<br>Decending<br>eport                                                          | 9.40<br>on various qua<br>omber 2022 d<br>g upon various<br>t are for a 655                                                                                                                                                                              | -0.30<br>ality attribute<br>elivery are qu<br>s quality attri<br>% DHV conte<br><b>Exchar</b><br>clo<br>\$/MT<br>270.89<br>324.08                                                                                                                                                                                                                                                                                                                                                                                                                                                                                                                                                                                                                                                                                                                                                                                                                                                                                                                                                                                                                                                                                                                                                                                                                                                                                                                                                                                                                                                                                                                                                                                                                                                                                                                                                                                                                                                                                                                                                                                                                                                                                                                                                                                                                                                                                                                                                                                                                                                                                                                                                                                                                                                                                                                                                                                                                                                                                                                                                                     | -11<br>es and logisti<br>uoted at \$11.<br>ibutes and lo<br>nt out of the<br>DEC (Z22<br>ose<br>\$/bu<br>7.3725<br>8.8200                                                                                                                                                                              | 492<br>cs.<br>84/bu (\$435.0<br>gistics<br>PNW and G.L.<br>tlement:<br>wk chng<br>\$/bu<br>(0.3825)<br>(0.4000)                                                                                                                                                        | 345<br>00/MT). For<br>. and a 40%<br>S<br>JAN<br>close<br>\$/bu                                                                                                              | 940<br>• Desert Duru<br>DHV content<br>(F23)<br>wk chng<br>\$/bu                                                                                                      | 344<br>m offers, cor<br>out of the Gu<br>close<br>\$/bu<br>7.6100<br>8.7075<br>9.2125<br>6.4625                                           | 935<br>htact your su<br>llf; for specifi<br>(H23)<br>wk chng<br>\$/bu<br>(0.3600)<br>(0.4125)<br>(0.2825)<br>(0.2500)                                                                                                | 344<br>pplier.<br>ic NS/DNS D<br>close<br>\$/bu<br>7.7325<br>8.6525<br>9.1875<br>6.4725                           | 935<br>HV premium s<br>/ (K23)<br>wk chng<br>\$/bu<br>(0.3450)<br>(0.2975)<br>(0.2275)                             | 344<br>spreads, cor<br>close<br>\$/bu<br>7.7975<br>8.5900<br>9.1725<br>6.4425 | 935<br>ntact your sup<br>(N23)<br>wk chng<br>\$/bu<br>(0.3200)<br>(0.3475)<br>(0.2675)<br>(0.2025)           | 344<br>pplier.<br>Close<br>\$/bu | 935<br>(Q23)<br>wk chng<br>\$/bu | 344<br>SEP<br>close<br>\$/bu<br>7.8875<br>8.6075<br>9.0125<br>6.0850 | 935<br>(U23)<br>wk chng<br>\$/bu<br>(0.2975)<br>(0.3125)<br>(0.3125)<br>(0.1650)<br>(0.1375) | 344<br>NOV<br>close<br>\$/bu | 935<br>(X23)<br>wk chng<br>\$/bu |
| Northern D<br>Hard White              | WW 11.0 (12.5) with 20% Club   range of prices are available depending   Durum offers from the Great Lakes for Detains   Spring: HRS price indications in this rest   Exchange & Commodity   Chicago BOT SRW   Kansas City BOT HRW   Minneapolis MGE NS/DNS   Chicago BOT Corn   Chicago BOT Soybeans   M = Minneapolis Grain Exchange; K =   \$ = cash price quote; N/A = quote not a   Futures Contract Month: H = March; k   NS/DNS=Northern Spring/Dark Northerr   F.0.B.= "Free on board" - Seller is responsed                                                                                                                                                                                                                                                                                                                                                                                                                                                                                                                                                                                                                                                                                                                                                                                                                                                                                                                                                                                                                                                                                                                                                                                                                                                                                                                                                                                                                                                                                                            | S<br>Jupo<br>Dece<br>eport<br>Kans<br>availa<br>K = M<br>m Spr<br>onsib           | 9.40<br>In various qua<br>imber 2022 du<br>g upon various<br>t are for a 655<br><b>Futures</b><br>sas City Board<br>able; closed = (<br>fay; N = July;<br>ring (subclasse<br>le for placing g                                                            | -0.30<br>ality attribute<br>elivery are qu<br>s quality attr<br>% DHV conte<br>Exchar<br>C(k<br>\$/MT<br>270.89<br>324.08<br>345.30<br>249.99<br>of Trade; C =<br>Great Lakes ar<br>U = Septemb<br>es of Hard Red<br>grain at the en                                                                                                                                                                                                                                                                                                                                                                                                                                                                                                                                                                                                                                                                                                                                                                                                                                                                                                                                                                                                                                                                                                                                                                                                                                                                                                                                                                                                                                                                                                                                                                                                                                                                                                                                                                                                                                                                                                                                                                                                                                                                                                                                                                                                                                                                                                                                                                                                                                                                                                                                                                                                                                                                                                                                                                                                                                                                  | -11<br>es and logisti<br>uoted at \$11.<br>ibutes and lo<br>nt out of the<br>DEC (Z22<br>ose<br>\$/bu<br>7.3725<br>8.8200<br>9.3975<br>6.3500<br>e Chicago Boa<br>te closed to ve<br>er; Z = Decer<br>4 Spring); HRW<br>d of the loadii                                                                | 492<br>cs.<br>84/bu (\$435.1<br>gistics<br>PNW and G.L.<br>tlement:<br>b<br>wk chng<br>\$/bu<br>(0.3825)<br>(0.4000)<br>(0.1750)<br>(0.3300)<br>cl.<br>cl.<br>(0.3300)<br>cl.<br>cl.<br>cl.<br>cl.<br>cl.<br>cl.<br>cl.<br>cl.                                         | 345<br>00/MT). For<br>and a 40% I<br>S<br>JAN<br>close<br>\$/bu<br>14.3850<br>r; ¢/bu = cent:<br>ter; SRW=Soff<br>r is responsib                                             | 940<br>• Desert Duru<br>DHV content<br>(F23)<br>wk chng<br>\$/bu<br>0.0225<br>s per bushel;<br>t Red Winter; S<br>le for providing                                    | 344<br>m offers, cor<br>out of the Gu<br>close<br>\$/bu<br>7.6100<br>8.7075<br>9.2125<br>6.4625<br>14.465                                 | 935<br>htact your su<br>ilf; for specifi<br>(H23)<br>wk chng<br>\$/bu<br>(0.3600)<br>(0.4125)<br>(0.2825)<br>(0.2500)<br>0.0425<br>:<br>:<br>:<br>:<br>:<br>:<br>:<br>:<br>:<br>:<br>:<br>:<br>:<br>:<br>:<br>:<br>: | 344<br>pplier.<br>ic NS/DNS D<br>close<br>\$/bu<br>7.7325<br>8.6525<br>9.1875<br>6.4725<br>14.540<br>White (White | 935<br>HV premium s<br>7 (K23)<br>wk chng<br>\$/bu<br>(0.3450)<br>(0.2975)<br>(0.2275)<br>0.0425<br>Club & Soft Wh | 344<br>spreads, cor<br>close<br>\$/bu<br>9.1725<br>6.4425<br>14.585           | 935<br>ntact your sup<br>(N23)<br>wk chng<br>\$/bu<br>(0.3200)<br>(0.2675)<br>(0.2675)<br>(0.2025)<br>0.0550 | 344<br>oplier.<br>AUG<br>close   | 935<br>(Q23)<br>wk chng          | 344<br>SEP<br>close<br>\$/bu<br>7.8875<br>8.6075<br>9.0125           | 935<br>(U23)<br>wk chng<br>\$/bu<br>(0.2975)<br>(0.3125)<br>(0.1650)                         | 344<br>NOV<br>close          | 935<br>(X23)<br>wk chng          |
| Northern I<br>Hard Whitu<br>*Hard Red | WW 11.0 (12.5) with 20% Club   range of prices are available depending   Durum offers from the Great Lakes for Detains   Spring: HRS price indications in this response   Exchange & Commodity   Chicago BOT SRW   Kansas City BOT HRW   Minneapolis MGE NS/DNS   Chicago BOT Corn   Chicago BOT Soybeans   M = Minneapolis Grain Exchange; K =   \$ = cash price quote; N/A = quote not a   Futures Contract Month: H = March; k   NS/DNS=Northern Spring/Dark Northerr   F.0.8.= "Free on board" - Seller is respo   Basis: The difference between the cash                                                                                                                                                                                                                                                                                                                                                                                                                                                                                                                                                                                                                                                                                                                                                                                                                                                                                                                                                                                                                                                                                                                                                                                                                                                                                                                                                                                                                                                                   | S<br>Jupo<br>Dece<br>eport<br>Kans<br>availa<br>K = N<br>m Spr<br>onsib<br>h pric | 9.40<br>In various qua<br>ember 2022 du<br>g upon various<br>t are for a 655<br><b>Futures</b><br>sas City Board<br>able; closed = C<br>fay; N = July;<br>ring (subclasse<br>le for placing g<br>e and futures r                                         | -0.30<br>ality attribute<br>elivery are qu<br>% DHV conte<br>Exchai<br>Clu<br>S/MT<br>270.89<br>324.08<br>324.08<br>324.08<br>345.30<br>249.99<br>of Trade; C =<br>Great Lakes ar<br>U = Septemb<br>es of Hard Red<br>grain at the en<br>month for spe                                                                                                                                                                                                                                                                                                                                                                                                                                                                                                                                                                                                                                                                                                                                                                                                                                                                                                                                                                                                                                                                                                                                                                                                                                                                                                                                                                                                                                                                                                                                                                                                                                                                                                                                                                                                                                                                                                                                                                                                                                                                                                                                                                                                                                                                                                                                                                                                                                                                                                                                                                                                                                                                                                                                                                                                                                                | -11<br>es and logisti<br>uoted at \$11.<br>ibutes and lo<br>nt out of the<br><b>DEC (Z22</b><br>ose<br>\$/bu<br>7.3725<br>8.8200<br>9.3975<br>6.3500<br>e Chicago Boa<br>re closed to ve<br>er; Z = Decer<br>I Spring); HRW<br>d of the loadin<br>cific quality, s                                     | 492<br>CS.<br>84/bu (\$435.1<br>gistics<br>PNW and G.L.<br>tiement:<br>************************************                                                                                                                                                            | 345<br>00/MT). For<br>and a 40%<br>S<br>JAN<br>close<br>\$/bu<br>14.3850<br>r; c/bu = cent:<br>ter; SRW=Soft<br>r is responsib<br>and geograph                               | 940<br>• Desert Duru<br>DHV content<br>(F23)<br>wk chng<br>\$/bu<br>0.0225<br>s per bushel;<br>t Red Winter; S<br>le for providing                                    | 344<br>m offers, cor<br>out of the Gu<br>close<br>\$/bu<br>7.6100<br>8.7075<br>9.2125<br>6.4625<br>14.465                                 | 935<br>htact your su<br>ilf; for specifi<br>(H23)<br>wk chng<br>\$/bu<br>(0.3600)<br>(0.4125)<br>(0.2825)<br>(0.2500)<br>0.0425<br>:<br>:<br>:<br>:<br>:<br>:<br>:<br>:<br>:<br>:<br>:<br>:<br>:<br>:<br>:<br>:<br>: | 344<br>pplier.<br>ic NS/DNS D<br>close<br>\$/bu<br>7.7325<br>8.6525<br>9.1875<br>6.4725<br>14.540<br>White (White | 935<br>HV premium s<br>7 (K23)<br>wk chng<br>\$/bu<br>(0.3450)<br>(0.2975)<br>(0.2275)<br>0.0425<br>Club & Soft Wh | 344<br>spreads, cor<br>close<br>\$/bu<br>9.1725<br>6.4425<br>14.585           | 935<br>ntact your sup<br>(N23)<br>wk chng<br>\$/bu<br>(0.3200)<br>(0.2675)<br>(0.2675)<br>(0.2025)<br>0.0550 | 344<br>pplier.<br>Close<br>\$/bu | 935<br>(Q23)<br>wk chng<br>\$/bu | 344<br>SEP<br>close<br>\$/bu<br>7.8875<br>8.6075<br>9.0125<br>6.0850 | 935<br>(U23)<br>wk chng<br>\$/bu<br>(0.2975)<br>(0.3125)<br>(0.3125)<br>(0.1650)<br>(0.1375) | 344<br>NOV<br>close<br>\$/bu | 935<br>(X23)<br>wk chng<br>\$/bu |
| Northern I<br>Hard Whitu<br>*Hard Red | WW 11.0 (12.5) with 20% Club   range of prices are available depending   Durum offers from the Great Lakes for Detains   Spring: HRS price indications in this rest   Exchange & Commodity   Chicago BOT SRW   Kansas City BOT HRW   Minneapolis MGE NS/DNS   Chicago BOT Corn   Chicago BOT Soybeans   M = Minneapolis Grain Exchange; K =   \$ = cash price quote; N/A = quote not a   Futures Contract Month: H = March; k   NS/DNS=Northern Spring/Dark Northerr   F.0.B.= "Free on board" - Seller is responsed                                                                                                                                                                                                                                                                                                                                                                                                                                                                                                                                                                                                                                                                                                                                                                                                                                                                                                                                                                                                                                                                                                                                                                                                                                                                                                                                                                                                                                                                                                            | S<br>Jupo<br>Dece<br>nding<br>eport                                               | 9.40<br>In various qua<br>ember 2022 du<br>g upon various<br>t are for a 655<br><b>Futures</b><br>sas City Board<br>able; closed = Q<br>fay; N = July;<br>ring (subclasse<br>le for placing g<br>te and futures)<br>er bushel (\$/bu<br>current futures) | -0.30<br>ality attribute<br>elivery are qu<br>s quality attr<br>% DHV conte<br>Exchai<br>Clu<br>S/MT<br>270.89<br>324.08<br>324.08<br>324.08<br>324.08<br>324.08<br>324.08<br>324.08<br>324.08<br>324.08<br>324.08<br>324.08<br>324.08<br>324.08<br>324.08<br>324.08<br>324.08<br>324.08<br>324.08<br>324.08<br>324.08<br>324.08<br>324.08<br>324.08<br>324.08<br>324.08<br>324.08<br>324.08<br>324.08<br>324.08<br>324.08<br>324.08<br>324.08<br>324.08<br>324.08<br>324.08<br>324.08<br>324.08<br>324.08<br>324.08<br>324.08<br>324.08<br>324.08<br>324.08<br>324.08<br>324.08<br>324.08<br>324.08<br>324.08<br>324.08<br>324.08<br>324.08<br>324.08<br>324.08<br>324.08<br>324.08<br>324.08<br>324.08<br>324.08<br>324.08<br>324.08<br>324.08<br>324.08<br>324.08<br>324.08<br>324.08<br>324.08<br>324.08<br>324.08<br>324.08<br>324.08<br>324.08<br>324.08<br>324.08<br>324.08<br>324.08<br>324.08<br>324.08<br>324.08<br>324.08<br>324.08<br>324.08<br>324.08<br>324.08<br>324.08<br>324.08<br>324.08<br>324.08<br>324.08<br>324.08<br>324.08<br>324.08<br>324.08<br>324.08<br>324.08<br>324.08<br>324.08<br>324.08<br>324.08<br>324.08<br>324.08<br>324.08<br>324.08<br>324.08<br>324.08<br>324.08<br>324.08<br>324.08<br>324.08<br>324.08<br>324.08<br>324.08<br>324.08<br>324.08<br>324.08<br>324.08<br>324.08<br>324.08<br>324.08<br>324.08<br>324.08<br>324.08<br>324.08<br>324.08<br>324.08<br>324.08<br>324.08<br>324.08<br>324.08<br>324.08<br>324.08<br>324.08<br>324.08<br>324.08<br>324.08<br>324.08<br>32.08<br>32.08<br>32.08<br>32.08<br>32.08<br>32.08<br>32.08<br>32.08<br>32.08<br>32.08<br>32.08<br>32.08<br>32.08<br>32.08<br>32.08<br>32.08<br>32.08<br>32.08<br>32.08<br>32.08<br>32.08<br>32.08<br>32.08<br>32.08<br>32.08<br>32.08<br>32.08<br>32.08<br>32.08<br>32.08<br>32.08<br>32.08<br>32.08<br>32.08<br>32.08<br>32.08<br>32.08<br>32.08<br>32.08<br>32.08<br>32.08<br>32.08<br>32.08<br>32.08<br>32.08<br>32.08<br>32.08<br>32.08<br>32.08<br>32.08<br>32.08<br>32.08<br>32.08<br>32.08<br>32.08<br>32.08<br>32.08<br>32.08<br>32.08<br>32.08<br>32.08<br>32.08<br>32.08<br>32.08<br>32.08<br>32.08<br>32.08<br>32.08<br>32.08<br>32.08<br>32.08<br>32.08<br>32.08<br>32.08<br>32.08<br>32.08<br>32.08<br>32.08<br>32.08<br>32.08<br>32.08<br>32.08<br>32.08<br>32.08<br>32.08<br>32.08<br>32.08<br>32.08<br>32.08<br>32.08<br>32.08<br>32.08<br>32.08<br>32.08<br>32.08<br>32.08<br>32.08<br>32.08<br>32.08<br>32.08<br>32.08<br>32.08<br>32.08<br>32.08<br>32.08<br>32.08<br>32.08<br>32.08<br>32.08<br>32.08<br>32.08<br>32.08<br>32.08<br>32.08<br>32.08<br>32.08<br>32.08<br>32.08<br>32.08<br>32.08<br>32.08<br>32.08<br>32.08<br>32.08<br>32.08<br>32.08<br>32.08<br>32.08<br>32.08<br>32.08<br>32.08<br>32.08<br>32.08<br>32.08<br>32.08<br>32.08<br>32.08<br>32.08<br>32.08<br>32.08<br>32.08<br>32.08<br>32.08<br>32.08<br>32.08<br>32.08<br>32.08<br>32.08<br>32.08<br>32.08<br>32.08<br>32.08<br>32.08<br>32.08<br>32.08<br>32.08<br>32.08<br>32.08<br>32.08<br>32.08<br>32.08<br>32.08<br>32.08<br>32.08<br>32.08<br>32.08<br>32.09<br>32.08<br>32.08 | -11<br>es and logisti<br>uoted at \$11.<br>ibutes and lo<br>nt out of the<br><b>DEC (Z22</b><br>ose<br>\$/bu<br>7.3725<br>8.8200<br>9.3975<br>6.3500<br>e Chicago Boa<br>re closed to ve<br>er; Z = Decer<br>I Spring); HRW<br>d of the loadit<br>cific quality, s<br>basis for each<br>per bushel. Mu | 492<br>CS.<br>84/bu (\$435.1<br>gistics<br>PNW and G.L.<br>tlement:<br>*/bu<br>(0.3825)<br>(0.4000)<br>(0.1750)<br>(0.3300)<br>rd of Trade;<br>sssels for winten<br>mber<br>=Hard Red Win<br>rg spout. Buye<br>hipping period<br>to contract mont<br>altiply by 36.743 | 345<br>00/MT). For<br>. and a 40%<br>S<br>Close<br>\$/bu<br>14.3850<br>14.3850<br>r; C/bu = centr<br>ter; SRW=Soft<br>r is responsib<br>and geograph<br>h.<br>8 to get price | 940<br>Desert Duru<br>DHV content<br>(F23)<br>wk chng<br>\$/bu<br>0.0225<br>s per bushel;<br>t Red Winter; S<br>le for providing<br>ical location.<br>per metric ton. | 344<br>m offers, cor<br>out of the Gu<br>Close<br>\$/bu<br>7.6100<br>8.7075<br>9.2125<br>6.4625<br>14.465<br>W=Soft White<br>the ocean ve | 935<br>htact your su<br>ilf; for specifi<br>(H23)<br>wk chng<br>\$/bu<br>(0.3600)<br>(0.4125)<br>(0.2825)<br>(0.2500)<br>0.0425<br>:WW=Western<br>sssel and for a                                                    | 344<br>pplier.<br>ic NS/DNS D<br>close<br>\$/bu<br>7.7325<br>8.6525<br>9.1875<br>6.4725<br>14.540<br>White (White | 935<br>HV premium s<br>7 (K23)<br>wk chng<br>\$/bu<br>(0.3450)<br>(0.2975)<br>(0.2275)<br>0.0425<br>Club & Soft Wh | 344<br>spreads, cor<br>close<br>\$/bu<br>9.1725<br>6.4425<br>14.585           | 935<br>ntact your sup<br>(N23)<br>wk chng<br>\$/bu<br>(0.3200)<br>(0.2675)<br>(0.2675)<br>(0.2025)<br>0.0550 | 344<br>pplier.<br>Close<br>\$/bu | 935<br>(Q23)<br>wk chng<br>\$/bu | 344<br>SEP<br>close<br>\$/bu<br>7.8875<br>8.6075<br>9.0125<br>6.0850 | 935<br>(U23)<br>wk chng<br>\$/bu<br>(0.2975)<br>(0.3125)<br>(0.3125)<br>(0.1650)<br>(0.1375) | 344<br>NOV<br>close<br>\$/bu | 935<br>(X23)<br>wk chng<br>\$/bu |