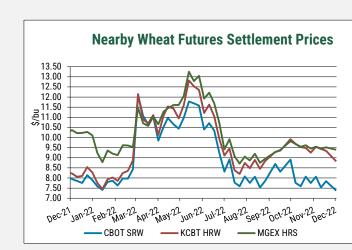

## Weekly Price Report December 02, 2022

|                                       |                                                                                                                                                                                                                                                                                                                                                                                                                                                                                                                                                                                                                                                                                                                                                                                                                                                                                                                                                                                                                                                                                                                                                                                                                                                                                                                                                                                                                                                                                                                                                                                                                                                                                                                                                                                                                                                                                                                                                                                                                                 |                                                                                   | 0.0. 111                                                                                                                                                                                                                                                 | ieal FUI                                                                                                                                                                                                                                                                                                                                                                                                                                                                                                                                                                                                                                                                                                                                                                                                                                                                                                                                                                                                                                                                                                                                                                                                                                                                                                                                                                                                                                                                                                                                                                                                                                                                                                                                                                                                                                                                                                                                                                                                                                                                                                                                                                                                                                                                                                                                                                                                                                                                                                                                                                                                                                                                                                                                                                                                                                                                                                                                                                                                                                                                                              | B & Exp                                                                                                                                                                                                                                                                                                | UILDASI                                                                                                                                                                                                                                                                | s Louii                                                                                                                                                                      | Ιαίεο                                                                                                                                                                 |                                                                                                                                           |                                                                                                                                                                                                                      |                                                                                                                   |                                                                                                                    |                                                                               |                                                                                                              |                                  |                                  |                                                                      |                                                                                              |                              |                                  |
|---------------------------------------|---------------------------------------------------------------------------------------------------------------------------------------------------------------------------------------------------------------------------------------------------------------------------------------------------------------------------------------------------------------------------------------------------------------------------------------------------------------------------------------------------------------------------------------------------------------------------------------------------------------------------------------------------------------------------------------------------------------------------------------------------------------------------------------------------------------------------------------------------------------------------------------------------------------------------------------------------------------------------------------------------------------------------------------------------------------------------------------------------------------------------------------------------------------------------------------------------------------------------------------------------------------------------------------------------------------------------------------------------------------------------------------------------------------------------------------------------------------------------------------------------------------------------------------------------------------------------------------------------------------------------------------------------------------------------------------------------------------------------------------------------------------------------------------------------------------------------------------------------------------------------------------------------------------------------------------------------------------------------------------------------------------------------------|-----------------------------------------------------------------------------------|----------------------------------------------------------------------------------------------------------------------------------------------------------------------------------------------------------------------------------------------------------|-------------------------------------------------------------------------------------------------------------------------------------------------------------------------------------------------------------------------------------------------------------------------------------------------------------------------------------------------------------------------------------------------------------------------------------------------------------------------------------------------------------------------------------------------------------------------------------------------------------------------------------------------------------------------------------------------------------------------------------------------------------------------------------------------------------------------------------------------------------------------------------------------------------------------------------------------------------------------------------------------------------------------------------------------------------------------------------------------------------------------------------------------------------------------------------------------------------------------------------------------------------------------------------------------------------------------------------------------------------------------------------------------------------------------------------------------------------------------------------------------------------------------------------------------------------------------------------------------------------------------------------------------------------------------------------------------------------------------------------------------------------------------------------------------------------------------------------------------------------------------------------------------------------------------------------------------------------------------------------------------------------------------------------------------------------------------------------------------------------------------------------------------------------------------------------------------------------------------------------------------------------------------------------------------------------------------------------------------------------------------------------------------------------------------------------------------------------------------------------------------------------------------------------------------------------------------------------------------------------------------------------------------------------------------------------------------------------------------------------------------------------------------------------------------------------------------------------------------------------------------------------------------------------------------------------------------------------------------------------------------------------------------------------------------------------------------------------------------------|--------------------------------------------------------------------------------------------------------------------------------------------------------------------------------------------------------------------------------------------------------------------------------------------------------|------------------------------------------------------------------------------------------------------------------------------------------------------------------------------------------------------------------------------------------------------------------------|------------------------------------------------------------------------------------------------------------------------------------------------------------------------------|-----------------------------------------------------------------------------------------------------------------------------------------------------------------------|-------------------------------------------------------------------------------------------------------------------------------------------|----------------------------------------------------------------------------------------------------------------------------------------------------------------------------------------------------------------------|-------------------------------------------------------------------------------------------------------------------|--------------------------------------------------------------------------------------------------------------------|-------------------------------------------------------------------------------|--------------------------------------------------------------------------------------------------------------|----------------------------------|----------------------------------|----------------------------------------------------------------------|----------------------------------------------------------------------------------------------|------------------------------|----------------------------------|
| Export                                | Class & Percent Protein                                                                                                                                                                                                                                                                                                                                                                                                                                                                                                                                                                                                                                                                                                                                                                                                                                                                                                                                                                                                                                                                                                                                                                                                                                                                                                                                                                                                                                                                                                                                                                                                                                                                                                                                                                                                                                                                                                                                                                                                         |                                                                                   | JAN (H23)                                                                                                                                                                                                                                                |                                                                                                                                                                                                                                                                                                                                                                                                                                                                                                                                                                                                                                                                                                                                                                                                                                                                                                                                                                                                                                                                                                                                                                                                                                                                                                                                                                                                                                                                                                                                                                                                                                                                                                                                                                                                                                                                                                                                                                                                                                                                                                                                                                                                                                                                                                                                                                                                                                                                                                                                                                                                                                                                                                                                                                                                                                                                                                                                                                                                                                                                                                       |                                                                                                                                                                                                                                                                                                        |                                                                                                                                                                                                                                                                        | JAN (H23)                                                                                                                                                                    |                                                                                                                                                                       | FEB (H23)                                                                                                                                 |                                                                                                                                                                                                                      | MAR (H23)                                                                                                         |                                                                                                                    | APR (K23)                                                                     |                                                                                                              | MAY (K23)                        |                                  | JUN (N23)                                                            |                                                                                              | JUL (N23)                    |                                  |
| Region                                | 12% (Dry) Moisture Basis                                                                                                                                                                                                                                                                                                                                                                                                                                                                                                                                                                                                                                                                                                                                                                                                                                                                                                                                                                                                                                                                                                                                                                                                                                                                                                                                                                                                                                                                                                                                                                                                                                                                                                                                                                                                                                                                                                                                                                                                        | ſ                                                                                 | (nearbys)<br>FOB \$/bu                                                                                                                                                                                                                                   | week o<br>\$/bu                                                                                                                                                                                                                                                                                                                                                                                                                                                                                                                                                                                                                                                                                                                                                                                                                                                                                                                                                                                                                                                                                                                                                                                                                                                                                                                                                                                                                                                                                                                                                                                                                                                                                                                                                                                                                                                                                                                                                                                                                                                                                                                                                                                                                                                                                                                                                                                                                                                                                                                                                                                                                                                                                                                                                                                                                                                                                                                                                                                                                                                                                       | change<br>\$/MT                                                                                                                                                                                                                                                                                        | 1 year ago<br>\$/MT                                                                                                                                                                                                                                                    | FOB<br>\$/MT                                                                                                                                                                 | Basis<br>¢/bu                                                                                                                                                         | FOB<br>\$/MT                                                                                                                              | Basis<br>¢/bu                                                                                                                                                                                                        | FOB<br>\$/MT                                                                                                      | Basis<br>¢/bu                                                                                                      | FOB<br>\$/MT                                                                  | Basis<br>¢/bu                                                                                                | FOB<br>\$/MT                     | Basis<br>¢/bu                    | FOB<br>\$/MT                                                         | Basis<br>¢/bu                                                                                | FOB<br>\$/MT                 | Basis<br>¢/bu                    |
| Great                                 |                                                                                                                                                                                                                                                                                                                                                                                                                                                                                                                                                                                                                                                                                                                                                                                                                                                                                                                                                                                                                                                                                                                                                                                                                                                                                                                                                                                                                                                                                                                                                                                                                                                                                                                                                                                                                                                                                                                                                                                                                                 | М                                                                                 | Closed                                                                                                                                                                                                                                                   | Closed                                                                                                                                                                                                                                                                                                                                                                                                                                                                                                                                                                                                                                                                                                                                                                                                                                                                                                                                                                                                                                                                                                                                                                                                                                                                                                                                                                                                                                                                                                                                                                                                                                                                                                                                                                                                                                                                                                                                                                                                                                                                                                                                                                                                                                                                                                                                                                                                                                                                                                                                                                                                                                                                                                                                                                                                                                                                                                                                                                                                                                                                                                | Closed                                                                                                                                                                                                                                                                                                 | 393                                                                                                                                                                                                                                                                    | Closed                                                                                                                                                                       | Closed                                                                                                                                                                | Closed                                                                                                                                    | Closed                                                                                                                                                                                                               | Closed                                                                                                            | Closed                                                                                                             | 363                                                                           | 70                                                                                                           | 363                              | 70                               | 363                                                                  | 70                                                                                           | 390                          | 80                               |
| Lakes                                 |                                                                                                                                                                                                                                                                                                                                                                                                                                                                                                                                                                                                                                                                                                                                                                                                                                                                                                                                                                                                                                                                                                                                                                                                                                                                                                                                                                                                                                                                                                                                                                                                                                                                                                                                                                                                                                                                                                                                                                                                                                 | М                                                                                 | Closed                                                                                                                                                                                                                                                   | Closed                                                                                                                                                                                                                                                                                                                                                                                                                                                                                                                                                                                                                                                                                                                                                                                                                                                                                                                                                                                                                                                                                                                                                                                                                                                                                                                                                                                                                                                                                                                                                                                                                                                                                                                                                                                                                                                                                                                                                                                                                                                                                                                                                                                                                                                                                                                                                                                                                                                                                                                                                                                                                                                                                                                                                                                                                                                                                                                                                                                                                                                                                                | Closed                                                                                                                                                                                                                                                                                                 | 395                                                                                                                                                                                                                                                                    | Closed                                                                                                                                                                       | Closed                                                                                                                                                                | Closed                                                                                                                                    | Closed                                                                                                                                                                                                               | Closed                                                                                                            | Closed                                                                                                             | 365                                                                           | 75                                                                                                           | 365                              | 75                               | 365                                                                  | 75                                                                                           | 365                          | 75                               |
|                                       |                                                                                                                                                                                                                                                                                                                                                                                                                                                                                                                                                                                                                                                                                                                                                                                                                                                                                                                                                                                                                                                                                                                                                                                                                                                                                                                                                                                                                                                                                                                                                                                                                                                                                                                                                                                                                                                                                                                                                                                                                                 | М                                                                                 | Closed                                                                                                                                                                                                                                                   | Closed                                                                                                                                                                                                                                                                                                                                                                                                                                                                                                                                                                                                                                                                                                                                                                                                                                                                                                                                                                                                                                                                                                                                                                                                                                                                                                                                                                                                                                                                                                                                                                                                                                                                                                                                                                                                                                                                                                                                                                                                                                                                                                                                                                                                                                                                                                                                                                                                                                                                                                                                                                                                                                                                                                                                                                                                                                                                                                                                                                                                                                                                                                | Closed                                                                                                                                                                                                                                                                                                 | 397                                                                                                                                                                                                                                                                    | Closed                                                                                                                                                                       | Closed                                                                                                                                                                | Closed                                                                                                                                    | Closed                                                                                                                                                                                                               | Closed                                                                                                            | Closed                                                                                                             | 367                                                                           | 80                                                                                                           | 367                              | 80                               | 366                                                                  | 80                                                                                           | 366                          | 80                               |
|                                       |                                                                                                                                                                                                                                                                                                                                                                                                                                                                                                                                                                                                                                                                                                                                                                                                                                                                                                                                                                                                                                                                                                                                                                                                                                                                                                                                                                                                                                                                                                                                                                                                                                                                                                                                                                                                                                                                                                                                                                                                                                 | M<br>M                                                                            | 11.90<br>11.95                                                                                                                                                                                                                                           | 0.23<br>0.23                                                                                                                                                                                                                                                                                                                                                                                                                                                                                                                                                                                                                                                                                                                                                                                                                                                                                                                                                                                                                                                                                                                                                                                                                                                                                                                                                                                                                                                                                                                                                                                                                                                                                                                                                                                                                                                                                                                                                                                                                                                                                                                                                                                                                                                                                                                                                                                                                                                                                                                                                                                                                                                                                                                                                                                                                                                                                                                                                                                                                                                                                          | 9<br>9                                                                                                                                                                                                                                                                                                 | 434<br>435                                                                                                                                                                                                                                                             | 430<br>432                                                                                                                                                                   | 250<br>255                                                                                                                                                            | 430<br>432                                                                                                                                | 250<br>255                                                                                                                                                                                                           | 430<br>432                                                                                                        | 250<br>255                                                                                                         | 428<br>429                                                                    | 245<br>250                                                                                                   | 433<br>435                       | 260<br>265                       | 433<br>434                                                           | 260<br>265                                                                                   | 433<br>434                   | 260<br>265                       |
|                                       |                                                                                                                                                                                                                                                                                                                                                                                                                                                                                                                                                                                                                                                                                                                                                                                                                                                                                                                                                                                                                                                                                                                                                                                                                                                                                                                                                                                                                                                                                                                                                                                                                                                                                                                                                                                                                                                                                                                                                                                                                                 | M                                                                                 | 12.05                                                                                                                                                                                                                                                    | 0.23                                                                                                                                                                                                                                                                                                                                                                                                                                                                                                                                                                                                                                                                                                                                                                                                                                                                                                                                                                                                                                                                                                                                                                                                                                                                                                                                                                                                                                                                                                                                                                                                                                                                                                                                                                                                                                                                                                                                                                                                                                                                                                                                                                                                                                                                                                                                                                                                                                                                                                                                                                                                                                                                                                                                                                                                                                                                                                                                                                                                                                                                                                  | 9                                                                                                                                                                                                                                                                                                      | 435                                                                                                                                                                                                                                                                    | 432                                                                                                                                                                          | 255                                                                                                                                                                   | 432                                                                                                                                       | 255                                                                                                                                                                                                                  | 432                                                                                                               | 255                                                                                                                | 429                                                                           | 250                                                                                                          | 435                              | 205                              | 434                                                                  | 205                                                                                          | 434<br>438                   | 205                              |
|                                       | HRW Ord                                                                                                                                                                                                                                                                                                                                                                                                                                                                                                                                                                                                                                                                                                                                                                                                                                                                                                                                                                                                                                                                                                                                                                                                                                                                                                                                                                                                                                                                                                                                                                                                                                                                                                                                                                                                                                                                                                                                                                                                                         | K                                                                                 | 12.05                                                                                                                                                                                                                                                    | -0.52                                                                                                                                                                                                                                                                                                                                                                                                                                                                                                                                                                                                                                                                                                                                                                                                                                                                                                                                                                                                                                                                                                                                                                                                                                                                                                                                                                                                                                                                                                                                                                                                                                                                                                                                                                                                                                                                                                                                                                                                                                                                                                                                                                                                                                                                                                                                                                                                                                                                                                                                                                                                                                                                                                                                                                                                                                                                                                                                                                                                                                                                                                 | -19                                                                                                                                                                                                                                                                                                    | 439<br>369                                                                                                                                                                                                                                                             | 393                                                                                                                                                                          | 205                                                                                                                                                                   | 393                                                                                                                                       | 203                                                                                                                                                                                                                  | 393                                                                                                               | 205                                                                                                                | 391                                                                           | 200                                                                                                          | 391                              | 275                              | 389                                                                  | 275                                                                                          | 389                          | 2/5                              |
| Gulf of                               |                                                                                                                                                                                                                                                                                                                                                                                                                                                                                                                                                                                                                                                                                                                                                                                                                                                                                                                                                                                                                                                                                                                                                                                                                                                                                                                                                                                                                                                                                                                                                                                                                                                                                                                                                                                                                                                                                                                                                                                                                                 | ĸ                                                                                 | 10.02                                                                                                                                                                                                                                                    | -0.52                                                                                                                                                                                                                                                                                                                                                                                                                                                                                                                                                                                                                                                                                                                                                                                                                                                                                                                                                                                                                                                                                                                                                                                                                                                                                                                                                                                                                                                                                                                                                                                                                                                                                                                                                                                                                                                                                                                                                                                                                                                                                                                                                                                                                                                                                                                                                                                                                                                                                                                                                                                                                                                                                                                                                                                                                                                                                                                                                                                                                                                                                                 | -19                                                                                                                                                                                                                                                                                                    | 373                                                                                                                                                                                                                                                                    | 392                                                                                                                                                                          | 195                                                                                                                                                                   | 392                                                                                                                                       | 195                                                                                                                                                                                                                  | 392                                                                                                               | 195                                                                                                                | 390                                                                           | 195                                                                                                          | 390                              | 195                              | 387                                                                  | 195                                                                                          | 387                          | 195                              |
| Mexico                                | HRW 11.5 (13.1)                                                                                                                                                                                                                                                                                                                                                                                                                                                                                                                                                                                                                                                                                                                                                                                                                                                                                                                                                                                                                                                                                                                                                                                                                                                                                                                                                                                                                                                                                                                                                                                                                                                                                                                                                                                                                                                                                                                                                                                                                 | к                                                                                 | 10.82                                                                                                                                                                                                                                                    | -0.52                                                                                                                                                                                                                                                                                                                                                                                                                                                                                                                                                                                                                                                                                                                                                                                                                                                                                                                                                                                                                                                                                                                                                                                                                                                                                                                                                                                                                                                                                                                                                                                                                                                                                                                                                                                                                                                                                                                                                                                                                                                                                                                                                                                                                                                                                                                                                                                                                                                                                                                                                                                                                                                                                                                                                                                                                                                                                                                                                                                                                                                                                                 | -19                                                                                                                                                                                                                                                                                                    | 382                                                                                                                                                                                                                                                                    | 393                                                                                                                                                                          | 200                                                                                                                                                                   | 393                                                                                                                                       | 200                                                                                                                                                                                                                  | 393                                                                                                               | 200                                                                                                                | 391                                                                           | 200                                                                                                          | 391                              | 200                              | 389                                                                  | 200                                                                                          | 389                          | 200                              |
|                                       |                                                                                                                                                                                                                                                                                                                                                                                                                                                                                                                                                                                                                                                                                                                                                                                                                                                                                                                                                                                                                                                                                                                                                                                                                                                                                                                                                                                                                                                                                                                                                                                                                                                                                                                                                                                                                                                                                                                                                                                                                                 | ĸ                                                                                 | 10.82                                                                                                                                                                                                                                                    | -0.52                                                                                                                                                                                                                                                                                                                                                                                                                                                                                                                                                                                                                                                                                                                                                                                                                                                                                                                                                                                                                                                                                                                                                                                                                                                                                                                                                                                                                                                                                                                                                                                                                                                                                                                                                                                                                                                                                                                                                                                                                                                                                                                                                                                                                                                                                                                                                                                                                                                                                                                                                                                                                                                                                                                                                                                                                                                                                                                                                                                                                                                                                                 | -19                                                                                                                                                                                                                                                                                                    | 391                                                                                                                                                                                                                                                                    | 393                                                                                                                                                                          | 200                                                                                                                                                                   | 393                                                                                                                                       | 200                                                                                                                                                                                                                  | 393                                                                                                               | 200                                                                                                                | 391                                                                           | 200                                                                                                          | 391                              | 200                              | 389                                                                  | 200                                                                                          | 389                          | 200                              |
|                                       | HRW 12.5 (14.2)                                                                                                                                                                                                                                                                                                                                                                                                                                                                                                                                                                                                                                                                                                                                                                                                                                                                                                                                                                                                                                                                                                                                                                                                                                                                                                                                                                                                                                                                                                                                                                                                                                                                                                                                                                                                                                                                                                                                                                                                                 | к                                                                                 | 10.87                                                                                                                                                                                                                                                    | -0.52                                                                                                                                                                                                                                                                                                                                                                                                                                                                                                                                                                                                                                                                                                                                                                                                                                                                                                                                                                                                                                                                                                                                                                                                                                                                                                                                                                                                                                                                                                                                                                                                                                                                                                                                                                                                                                                                                                                                                                                                                                                                                                                                                                                                                                                                                                                                                                                                                                                                                                                                                                                                                                                                                                                                                                                                                                                                                                                                                                                                                                                                                                 | -19                                                                                                                                                                                                                                                                                                    | 391                                                                                                                                                                                                                                                                    | 395                                                                                                                                                                          | 205                                                                                                                                                                   | 395                                                                                                                                       | 205                                                                                                                                                                                                                  | 395                                                                                                               | 205                                                                                                                | 393                                                                           | 205                                                                                                          | 393                              | 205                              | 391                                                                  | 205                                                                                          | 391                          | 205                              |
| İ                                     | SRW                                                                                                                                                                                                                                                                                                                                                                                                                                                                                                                                                                                                                                                                                                                                                                                                                                                                                                                                                                                                                                                                                                                                                                                                                                                                                                                                                                                                                                                                                                                                                                                                                                                                                                                                                                                                                                                                                                                                                                                                                             | W                                                                                 | 8.97                                                                                                                                                                                                                                                     | -0.34                                                                                                                                                                                                                                                                                                                                                                                                                                                                                                                                                                                                                                                                                                                                                                                                                                                                                                                                                                                                                                                                                                                                                                                                                                                                                                                                                                                                                                                                                                                                                                                                                                                                                                                                                                                                                                                                                                                                                                                                                                                                                                                                                                                                                                                                                                                                                                                                                                                                                                                                                                                                                                                                                                                                                                                                                                                                                                                                                                                                                                                                                                 | -13                                                                                                                                                                                                                                                                                                    | 356                                                                                                                                                                                                                                                                    | 338                                                                                                                                                                          | 160                                                                                                                                                                   | 335                                                                                                                                       | 150                                                                                                                                                                                                                  | 335                                                                                                               | 150                                                                                                                | 337                                                                           | 145                                                                                                          | 337                              | 145                              | 340                                                                  | 145                                                                                          | 340                          | 145                              |
|                                       | NS/DNS 13.5 (15.3)*                                                                                                                                                                                                                                                                                                                                                                                                                                                                                                                                                                                                                                                                                                                                                                                                                                                                                                                                                                                                                                                                                                                                                                                                                                                                                                                                                                                                                                                                                                                                                                                                                                                                                                                                                                                                                                                                                                                                                                                                             | М                                                                                 | 11.25                                                                                                                                                                                                                                                    | -0.07                                                                                                                                                                                                                                                                                                                                                                                                                                                                                                                                                                                                                                                                                                                                                                                                                                                                                                                                                                                                                                                                                                                                                                                                                                                                                                                                                                                                                                                                                                                                                                                                                                                                                                                                                                                                                                                                                                                                                                                                                                                                                                                                                                                                                                                                                                                                                                                                                                                                                                                                                                                                                                                                                                                                                                                                                                                                                                                                                                                                                                                                                                 | -2                                                                                                                                                                                                                                                                                                     | 426                                                                                                                                                                                                                                                                    | 406                                                                                                                                                                          | 185                                                                                                                                                                   | 405                                                                                                                                       | 180                                                                                                                                                                                                                  | 405                                                                                                               | 180                                                                                                                | 402                                                                           | 175                                                                                                          | 402                              | 175                              | 401                                                                  | 175                                                                                          | 401                          | 175                              |
|                                       | NS/DNS 14.0 (15.9)*                                                                                                                                                                                                                                                                                                                                                                                                                                                                                                                                                                                                                                                                                                                                                                                                                                                                                                                                                                                                                                                                                                                                                                                                                                                                                                                                                                                                                                                                                                                                                                                                                                                                                                                                                                                                                                                                                                                                                                                                             | М                                                                                 | 11.25                                                                                                                                                                                                                                                    | -0.07                                                                                                                                                                                                                                                                                                                                                                                                                                                                                                                                                                                                                                                                                                                                                                                                                                                                                                                                                                                                                                                                                                                                                                                                                                                                                                                                                                                                                                                                                                                                                                                                                                                                                                                                                                                                                                                                                                                                                                                                                                                                                                                                                                                                                                                                                                                                                                                                                                                                                                                                                                                                                                                                                                                                                                                                                                                                                                                                                                                                                                                                                                 | -2                                                                                                                                                                                                                                                                                                     | 426                                                                                                                                                                                                                                                                    | 406                                                                                                                                                                          | 185                                                                                                                                                                   | 405                                                                                                                                       | 180                                                                                                                                                                                                                  | 405                                                                                                               | 180                                                                                                                | 402                                                                           | 175                                                                                                          | 402                              | 175                              | 401                                                                  | 175                                                                                          | 401                          | 175                              |
|                                       |                                                                                                                                                                                                                                                                                                                                                                                                                                                                                                                                                                                                                                                                                                                                                                                                                                                                                                                                                                                                                                                                                                                                                                                                                                                                                                                                                                                                                                                                                                                                                                                                                                                                                                                                                                                                                                                                                                                                                                                                                                 | М                                                                                 | 11.40                                                                                                                                                                                                                                                    | -0.07                                                                                                                                                                                                                                                                                                                                                                                                                                                                                                                                                                                                                                                                                                                                                                                                                                                                                                                                                                                                                                                                                                                                                                                                                                                                                                                                                                                                                                                                                                                                                                                                                                                                                                                                                                                                                                                                                                                                                                                                                                                                                                                                                                                                                                                                                                                                                                                                                                                                                                                                                                                                                                                                                                                                                                                                                                                                                                                                                                                                                                                                                                 | -2                                                                                                                                                                                                                                                                                                     | 428                                                                                                                                                                                                                                                                    | 412                                                                                                                                                                          | 200                                                                                                                                                                   | 410                                                                                                                                       | 195                                                                                                                                                                                                                  | 410                                                                                                               | 195                                                                                                                | 407                                                                           | 190                                                                                                          | 407                              | 190                              | 407                                                                  | 190                                                                                          | 407                          | 190                              |
|                                       | HRW Ord                                                                                                                                                                                                                                                                                                                                                                                                                                                                                                                                                                                                                                                                                                                                                                                                                                                                                                                                                                                                                                                                                                                                                                                                                                                                                                                                                                                                                                                                                                                                                                                                                                                                                                                                                                                                                                                                                                                                                                                                                         | К                                                                                 | 10.92                                                                                                                                                                                                                                                    | -0.52                                                                                                                                                                                                                                                                                                                                                                                                                                                                                                                                                                                                                                                                                                                                                                                                                                                                                                                                                                                                                                                                                                                                                                                                                                                                                                                                                                                                                                                                                                                                                                                                                                                                                                                                                                                                                                                                                                                                                                                                                                                                                                                                                                                                                                                                                                                                                                                                                                                                                                                                                                                                                                                                                                                                                                                                                                                                                                                                                                                                                                                                                                 | -19                                                                                                                                                                                                                                                                                                    | 400                                                                                                                                                                                                                                                                    | 397                                                                                                                                                                          | 210                                                                                                                                                                   | 397                                                                                                                                       | 210                                                                                                                                                                                                                  | 397                                                                                                               | 210                                                                                                                | 395                                                                           | 210                                                                                                          | 395                              | 210                              | 393                                                                  | 210                                                                                          | 393                          | 210                              |
|                                       |                                                                                                                                                                                                                                                                                                                                                                                                                                                                                                                                                                                                                                                                                                                                                                                                                                                                                                                                                                                                                                                                                                                                                                                                                                                                                                                                                                                                                                                                                                                                                                                                                                                                                                                                                                                                                                                                                                                                                                                                                                 | К                                                                                 | 10.92                                                                                                                                                                                                                                                    | -0.52                                                                                                                                                                                                                                                                                                                                                                                                                                                                                                                                                                                                                                                                                                                                                                                                                                                                                                                                                                                                                                                                                                                                                                                                                                                                                                                                                                                                                                                                                                                                                                                                                                                                                                                                                                                                                                                                                                                                                                                                                                                                                                                                                                                                                                                                                                                                                                                                                                                                                                                                                                                                                                                                                                                                                                                                                                                                                                                                                                                                                                                                                                 | -19                                                                                                                                                                                                                                                                                                    | 402                                                                                                                                                                                                                                                                    | 397                                                                                                                                                                          | 210                                                                                                                                                                   | 397                                                                                                                                       | 210                                                                                                                                                                                                                  | 397                                                                                                               | 210                                                                                                                | 395                                                                           | 210                                                                                                          | 395                              | 210                              | 393                                                                  | 210                                                                                          | 393                          | 210                              |
| Pacific                               | HRW 12.0 (13.6)                                                                                                                                                                                                                                                                                                                                                                                                                                                                                                                                                                                                                                                                                                                                                                                                                                                                                                                                                                                                                                                                                                                                                                                                                                                                                                                                                                                                                                                                                                                                                                                                                                                                                                                                                                                                                                                                                                                                                                                                                 | K                                                                                 | 10.97                                                                                                                                                                                                                                                    | -0.52                                                                                                                                                                                                                                                                                                                                                                                                                                                                                                                                                                                                                                                                                                                                                                                                                                                                                                                                                                                                                                                                                                                                                                                                                                                                                                                                                                                                                                                                                                                                                                                                                                                                                                                                                                                                                                                                                                                                                                                                                                                                                                                                                                                                                                                                                                                                                                                                                                                                                                                                                                                                                                                                                                                                                                                                                                                                                                                                                                                                                                                                                                 | -19                                                                                                                                                                                                                                                                                                    | 406                                                                                                                                                                                                                                                                    | 399                                                                                                                                                                          | 215                                                                                                                                                                   | 399                                                                                                                                       | 215                                                                                                                                                                                                                  | 399                                                                                                               | 215                                                                                                                | 397                                                                           | 215                                                                                                          | 397                              | 215                              | 395                                                                  | 215                                                                                          | 395                          | 215                              |
| N.West                                |                                                                                                                                                                                                                                                                                                                                                                                                                                                                                                                                                                                                                                                                                                                                                                                                                                                                                                                                                                                                                                                                                                                                                                                                                                                                                                                                                                                                                                                                                                                                                                                                                                                                                                                                                                                                                                                                                                                                                                                                                                 | K<br>Ś                                                                            | 11.17                                                                                                                                                                                                                                                    | -0.52                                                                                                                                                                                                                                                                                                                                                                                                                                                                                                                                                                                                                                                                                                                                                                                                                                                                                                                                                                                                                                                                                                                                                                                                                                                                                                                                                                                                                                                                                                                                                                                                                                                                                                                                                                                                                                                                                                                                                                                                                                                                                                                                                                                                                                                                                                                                                                                                                                                                                                                                                                                                                                                                                                                                                                                                                                                                                                                                                                                                                                                                                                 | -19                                                                                                                                                                                                                                                                                                    | 417                                                                                                                                                                                                                                                                    | 406                                                                                                                                                                          | 235                                                                                                                                                                   | 406                                                                                                                                       | 235                                                                                                                                                                                                                  | 406                                                                                                               | 235                                                                                                                | 404                                                                           | 235                                                                                                          | 404                              | 235                              | 402                                                                  | 235                                                                                          | 402                          | 235                              |
|                                       |                                                                                                                                                                                                                                                                                                                                                                                                                                                                                                                                                                                                                                                                                                                                                                                                                                                                                                                                                                                                                                                                                                                                                                                                                                                                                                                                                                                                                                                                                                                                                                                                                                                                                                                                                                                                                                                                                                                                                                                                                                 | ş<br>Ş                                                                            | 9.20                                                                                                                                                                                                                                                     | -0.30                                                                                                                                                                                                                                                                                                                                                                                                                                                                                                                                                                                                                                                                                                                                                                                                                                                                                                                                                                                                                                                                                                                                                                                                                                                                                                                                                                                                                                                                                                                                                                                                                                                                                                                                                                                                                                                                                                                                                                                                                                                                                                                                                                                                                                                                                                                                                                                                                                                                                                                                                                                                                                                                                                                                                                                                                                                                                                                                                                                                                                                                                                 | -11                                                                                                                                                                                                                                                                                                    | 397                                                                                                                                                                                                                                                                    | 338                                                                                                                                                                          | 920                                                                                                                                                                   | 336                                                                                                                                       | 915                                                                                                                                                                                                                  | 336                                                                                                               | 915                                                                                                                | 336                                                                           | 915                                                                                                          | 336                              | 915                              | 336                                                                  | 915                                                                                          | 336                          | 915                              |
|                                       |                                                                                                                                                                                                                                                                                                                                                                                                                                                                                                                                                                                                                                                                                                                                                                                                                                                                                                                                                                                                                                                                                                                                                                                                                                                                                                                                                                                                                                                                                                                                                                                                                                                                                                                                                                                                                                                                                                                                                                                                                                 | ş<br>Ş                                                                            | 9.30<br>9.20                                                                                                                                                                                                                                             | -0.30<br>-0.30                                                                                                                                                                                                                                                                                                                                                                                                                                                                                                                                                                                                                                                                                                                                                                                                                                                                                                                                                                                                                                                                                                                                                                                                                                                                                                                                                                                                                                                                                                                                                                                                                                                                                                                                                                                                                                                                                                                                                                                                                                                                                                                                                                                                                                                                                                                                                                                                                                                                                                                                                                                                                                                                                                                                                                                                                                                                                                                                                                                                                                                                                        | -11<br>-11                                                                                                                                                                                                                                                                                             | 397<br>459                                                                                                                                                                                                                                                             | 342<br>338                                                                                                                                                                   | 930<br>920                                                                                                                                                            | 340<br>336                                                                                                                                | 925<br>915                                                                                                                                                                                                           | 340<br>336                                                                                                        | 925<br>915                                                                                                         | 340<br>336                                                                    | 925<br>915                                                                                                   | 340<br>336                       | 925<br>915                       | 340<br>336                                                           | 925<br>915                                                                                   | 340<br>336                   | 925<br>915                       |
|                                       |                                                                                                                                                                                                                                                                                                                                                                                                                                                                                                                                                                                                                                                                                                                                                                                                                                                                                                                                                                                                                                                                                                                                                                                                                                                                                                                                                                                                                                                                                                                                                                                                                                                                                                                                                                                                                                                                                                                                                                                                                                 | ŝ                                                                                 | 9.30                                                                                                                                                                                                                                                     | -0.30                                                                                                                                                                                                                                                                                                                                                                                                                                                                                                                                                                                                                                                                                                                                                                                                                                                                                                                                                                                                                                                                                                                                                                                                                                                                                                                                                                                                                                                                                                                                                                                                                                                                                                                                                                                                                                                                                                                                                                                                                                                                                                                                                                                                                                                                                                                                                                                                                                                                                                                                                                                                                                                                                                                                                                                                                                                                                                                                                                                                                                                                                                 | -11                                                                                                                                                                                                                                                                                                    | 459                                                                                                                                                                                                                                                                    | 330                                                                                                                                                                          | 920                                                                                                                                                                   | 340                                                                                                                                       | 925                                                                                                                                                                                                                  | 340                                                                                                               | 925                                                                                                                | 340                                                                           | 925                                                                                                          | 340                              | 925                              | 330                                                                  | 925                                                                                          | 340                          | 925                              |
|                                       |                                                                                                                                                                                                                                                                                                                                                                                                                                                                                                                                                                                                                                                                                                                                                                                                                                                                                                                                                                                                                                                                                                                                                                                                                                                                                                                                                                                                                                                                                                                                                                                                                                                                                                                                                                                                                                                                                                                                                                                                                                 | Ŷ                                                                                 |                                                                                                                                                                                                                                                          | 0.50                                                                                                                                                                                                                                                                                                                                                                                                                                                                                                                                                                                                                                                                                                                                                                                                                                                                                                                                                                                                                                                                                                                                                                                                                                                                                                                                                                                                                                                                                                                                                                                                                                                                                                                                                                                                                                                                                                                                                                                                                                                                                                                                                                                                                                                                                                                                                                                                                                                                                                                                                                                                                                                                                                                                                                                                                                                                                                                                                                                                                                                                                                  |                                                                                                                                                                                                                                                                                                        | :                                                                                                                                                                                                                                                                      |                                                                                                                                                                              | 550                                                                                                                                                                   | 340                                                                                                                                       | 725                                                                                                                                                                                                                  | 340                                                                                                               | 125                                                                                                                | 340                                                                           | 525                                                                                                          | 540                              | 125                              | 340                                                                  | 525                                                                                          | 340                          | 125                              |
|                                       | WW 11 0 (12 5) with 10% Club                                                                                                                                                                                                                                                                                                                                                                                                                                                                                                                                                                                                                                                                                                                                                                                                                                                                                                                                                                                                                                                                                                                                                                                                                                                                                                                                                                                                                                                                                                                                                                                                                                                                                                                                                                                                                                                                                                                                                                                                    | Ś                                                                                 | 9.30                                                                                                                                                                                                                                                     | -0.30                                                                                                                                                                                                                                                                                                                                                                                                                                                                                                                                                                                                                                                                                                                                                                                                                                                                                                                                                                                                                                                                                                                                                                                                                                                                                                                                                                                                                                                                                                                                                                                                                                                                                                                                                                                                                                                                                                                                                                                                                                                                                                                                                                                                                                                                                                                                                                                                                                                                                                                                                                                                                                                                                                                                                                                                                                                                                                                                                                                                                                                                                                 | -11                                                                                                                                                                                                                                                                                                    | 479                                                                                                                                                                                                                                                                    | 342                                                                                                                                                                          | 930                                                                                                                                                                   | 340                                                                                                                                       | 925                                                                                                                                                                                                                  | 340                                                                                                               | 925                                                                                                                | 340                                                                           | 925                                                                                                          | 340                              | 925                              | 340                                                                  | 925                                                                                          | 340                          | 925                              |
| Northern D                            | WW 11.0 (12.5) with 20% Club<br>ange of prices are available depending<br>Durum offers from the Great Lakes for D                                                                                                                                                                                                                                                                                                                                                                                                                                                                                                                                                                                                                                                                                                                                                                                                                                                                                                                                                                                                                                                                                                                                                                                                                                                                                                                                                                                                                                                                                                                                                                                                                                                                                                                                                                                                                                                                                                               | Dece                                                                              | mber 2022 d                                                                                                                                                                                                                                              | elivery are qu                                                                                                                                                                                                                                                                                                                                                                                                                                                                                                                                                                                                                                                                                                                                                                                                                                                                                                                                                                                                                                                                                                                                                                                                                                                                                                                                                                                                                                                                                                                                                                                                                                                                                                                                                                                                                                                                                                                                                                                                                                                                                                                                                                                                                                                                                                                                                                                                                                                                                                                                                                                                                                                                                                                                                                                                                                                                                                                                                                                                                                                                                        | uoted at \$11.                                                                                                                                                                                                                                                                                         | 84/bu (\$435.)                                                                                                                                                                                                                                                         | 342<br>345<br>00/MT). For                                                                                                                                                    | 930<br>940<br>• Desert Duru                                                                                                                                           | 340<br>344<br><b>m</b> offers, cor                                                                                                        | 925<br>935<br>ntact your su                                                                                                                                                                                          | 340<br>344<br>pplier.                                                                                             | 925<br>935                                                                                                         | 340<br>344                                                                    | 925<br>935                                                                                                   | 340<br>344                       | 925<br>935                       | 340<br>344                                                           | 925<br>935                                                                                   | 340<br>344                   | 925<br>935                       |
| Northern D<br>Hard White              | WW 11.0 (12.5) with 20% Club<br>ange of prices are available depending                                                                                                                                                                                                                                                                                                                                                                                                                                                                                                                                                                                                                                                                                                                                                                                                                                                                                                                                                                                                                                                                                                                                                                                                                                                                                                                                                                                                                                                                                                                                                                                                                                                                                                                                                                                                                                                                                                                                                          | \$<br>Decending<br>eport                                                          | 9.40<br>on various qua<br>omber 2022 d<br>g upon various<br>t are for a 655                                                                                                                                                                              | -0.30<br>ality attribute<br>elivery are qu<br>s quality attri<br>% DHV conte                                                                                                                                                                                                                                                                                                                                                                                                                                                                                                                                                                                                                                                                                                                                                                                                                                                                                                                                                                                                                                                                                                                                                                                                                                                                                                                                                                                                                                                                                                                                                                                                                                                                                                                                                                                                                                                                                                                                                                                                                                                                                                                                                                                                                                                                                                                                                                                                                                                                                                                                                                                                                                                                                                                                                                                                                                                                                                                                                                                                                          | -11<br>es and logisti<br>uoted at \$11.<br>ibutes and lo<br>nt out of the                                                                                                                                                                                                                              | 492<br>cs.<br>84/bu (\$435.1<br>ogistics<br>PNW and G.L.                                                                                                                                                                                                               | 345<br>00/MT). For<br>. and a 40% I                                                                                                                                          | 940<br>Desert Duru                                                                                                                                                    | 344<br>m offers, cor                                                                                                                      | 935<br>ntact your su                                                                                                                                                                                                 | 344<br>pplier.                                                                                                    | 935                                                                                                                | 344                                                                           | 935                                                                                                          | 344                              |                                  |                                                                      |                                                                                              |                              |                                  |
| Northern D<br>Hard White              | WW 11.0 (12.5) with 20% Club<br>range of prices are available depending<br>Durum offers from the Great Lakes for D<br>e: a range of prices are available depen                                                                                                                                                                                                                                                                                                                                                                                                                                                                                                                                                                                                                                                                                                                                                                                                                                                                                                                                                                                                                                                                                                                                                                                                                                                                                                                                                                                                                                                                                                                                                                                                                                                                                                                                                                                                                                                                  | \$<br>Decending<br>eport                                                          | 9.40<br>on various qua<br>omber 2022 d<br>g upon various<br>t are for a 655                                                                                                                                                                              | -0.30<br>ality attribute<br>elivery are qu<br>s quality attri<br>% DHV conte                                                                                                                                                                                                                                                                                                                                                                                                                                                                                                                                                                                                                                                                                                                                                                                                                                                                                                                                                                                                                                                                                                                                                                                                                                                                                                                                                                                                                                                                                                                                                                                                                                                                                                                                                                                                                                                                                                                                                                                                                                                                                                                                                                                                                                                                                                                                                                                                                                                                                                                                                                                                                                                                                                                                                                                                                                                                                                                                                                                                                          | -11<br>es and logisti<br>uoted at \$11.<br>ibutes and lo<br>nt out of the<br>nge Set                                                                                                                                                                                                                   | 492<br>cs.<br>84/bu (\$435.0<br>gistics<br>PNW and G.L.                                                                                                                                                                                                                | 345<br>00/MT). For<br>. and a 40% I<br><b>S</b>                                                                                                                              | 940<br>Desert Duru                                                                                                                                                    | 344<br><b>m</b> offers, cor<br>out of the Gu                                                                                              | 935<br>ntact your su<br>ilf; for specifi                                                                                                                                                                             | 344<br>pplier.<br>ic NS/DNS D                                                                                     | 935<br>HV premium s                                                                                                | 344<br>spreads, cor                                                           | 935<br>ntact your sup                                                                                        | 344<br>oplier.                   | 935                              | 344                                                                  | 935                                                                                          | 344                          | 935                              |
| Northern D<br>Hard White              | WW 11.0 (12.5) with 20% Club<br>range of prices are available depending<br>Durum offers from the Great Lakes for D<br>e: a range of prices are available depen                                                                                                                                                                                                                                                                                                                                                                                                                                                                                                                                                                                                                                                                                                                                                                                                                                                                                                                                                                                                                                                                                                                                                                                                                                                                                                                                                                                                                                                                                                                                                                                                                                                                                                                                                                                                                                                                  | \$<br>Decending<br>eport                                                          | 9.40<br>on various qua<br>omber 2022 d<br>g upon various<br>t are for a 655                                                                                                                                                                              | -0.30<br>ality attribute<br>elivery are qu<br>s quality attr<br>% DHV conte<br><b>Exchar</b>                                                                                                                                                                                                                                                                                                                                                                                                                                                                                                                                                                                                                                                                                                                                                                                                                                                                                                                                                                                                                                                                                                                                                                                                                                                                                                                                                                                                                                                                                                                                                                                                                                                                                                                                                                                                                                                                                                                                                                                                                                                                                                                                                                                                                                                                                                                                                                                                                                                                                                                                                                                                                                                                                                                                                                                                                                                                                                                                                                                                          | -11<br>es and logisti<br>uoted at \$11.<br>ibutes and lo<br>nt out of the                                                                                                                                                                                                                              | 492<br>cs.<br>84/bu (\$435.0<br>gistics<br>PNW and G.L.                                                                                                                                                                                                                | 345<br>00/MT). For<br>. and a 40% I<br><b>S</b>                                                                                                                              | 940<br>Desert Duru                                                                                                                                                    | 344<br><b>m</b> offers, cor<br>out of the Gu                                                                                              | 935<br>ntact your su                                                                                                                                                                                                 | 344<br>pplier.<br>ic NS/DNS D                                                                                     | 935                                                                                                                | 344<br>spreads, cor                                                           | 935                                                                                                          | 344<br>oplier.                   |                                  | 344                                                                  |                                                                                              | 344                          |                                  |
| Northern D<br>Hard White              | WW 11.0 (12.5) with 20% Club<br>range of prices are available depending<br>Durum offers from the Great Lakes for D<br>e: a range of prices are available depen<br>Spring: HRS price indications in this re<br>Exchange & Commodity                                                                                                                                                                                                                                                                                                                                                                                                                                                                                                                                                                                                                                                                                                                                                                                                                                                                                                                                                                                                                                                                                                                                                                                                                                                                                                                                                                                                                                                                                                                                                                                                                                                                                                                                                                                              | \$<br>Decending<br>eport                                                          | 9.40<br>on various qua<br>omber 2022 d<br>g upon various<br>t are for a 655                                                                                                                                                                              | -0.30<br>ality attribute<br>elivery are qu<br>s quality attr<br>% DHV conte<br><b>Exchar</b>                                                                                                                                                                                                                                                                                                                                                                                                                                                                                                                                                                                                                                                                                                                                                                                                                                                                                                                                                                                                                                                                                                                                                                                                                                                                                                                                                                                                                                                                                                                                                                                                                                                                                                                                                                                                                                                                                                                                                                                                                                                                                                                                                                                                                                                                                                                                                                                                                                                                                                                                                                                                                                                                                                                                                                                                                                                                                                                                                                                                          | -11<br>es and logisti<br>uoted at \$11.<br>ibutes and lo<br>nt out of the<br>DEC (Z22<br>ose<br>\$/bu                                                                                                                                                                                                  | 492<br>cs.<br>84/bu (\$435.1<br>gistics<br>PNW and G.L.<br>tlements                                                                                                                                                                                                    | 345<br>00/MT). For<br>. and a 40% I<br>S<br>JAN                                                                                                                              | 940<br>Desert Duru<br>DHV content<br>(F23)                                                                                                                            | 344<br>m offers, cor<br>out of the Gu<br>MAR                                                                                              | 935<br>ntact your su<br>Ilf; for specifi<br>(H23)                                                                                                                                                                    | 344<br>pplier.<br>ic NS/DNS D<br>MAY<br>close<br>\$/bu                                                            | 935<br>HV premium s<br>7 (K23)                                                                                     | 344<br>spreads, cor<br>JUL                                                    | 935<br>ntact your sup<br>.(N23)                                                                              | 344<br>oplier.                   | 935<br>(Q23)                     | 344<br>SEP                                                           | 935<br>(U23)                                                                                 | 344<br>NOV                   | 935<br>(X23)                     |
| Northern D<br>Hard White              | WW 11.0 (12.5) with 20% Club   range of prices are available depending   Durum offers from the Great Lakes for D   e: a range of prices are available depending   Spring: HRS price indications in this rest   Exchange & Commodity   Chicago BOT SRW                                                                                                                                                                                                                                                                                                                                                                                                                                                                                                                                                                                                                                                                                                                                                                                                                                                                                                                                                                                                                                                                                                                                                                                                                                                                                                                                                                                                                                                                                                                                                                                                                                                                                                                                                                           | \$<br>Decending<br>eport                                                          | 9.40<br>on various qua<br>omber 2022 d<br>g upon various<br>t are for a 655                                                                                                                                                                              | -0.30<br>ality attribute<br>elivery are qu<br>s quality attri<br>bHV conte<br><b>Exchar</b><br>clo<br>\$/MT<br>270.89                                                                                                                                                                                                                                                                                                                                                                                                                                                                                                                                                                                                                                                                                                                                                                                                                                                                                                                                                                                                                                                                                                                                                                                                                                                                                                                                                                                                                                                                                                                                                                                                                                                                                                                                                                                                                                                                                                                                                                                                                                                                                                                                                                                                                                                                                                                                                                                                                                                                                                                                                                                                                                                                                                                                                                                                                                                                                                                                                                                 | -11<br>es and logisti<br>uoted at \$11.<br>ibutes and lo<br>nt out of the<br>DEC (Z22<br>ose<br>\$/bu<br>7.3725                                                                                                                                                                                        | 492<br>cs.<br>84/bu (\$435.0<br>gistics<br>PNW and G.L.<br>tlement:<br>wk chng<br>\$/bu<br>(0.3825)                                                                                                                                                                    | 345<br>00/MT). For<br>. and a 40% I<br>S<br>JAN<br>close                                                                                                                     | 940<br>Desert Duru<br>DHV content<br>(F23)<br>wk chng                                                                                                                 | 344<br>m offers, cor<br>out of the Gu<br>MAR<br>close<br>\$/bu<br>7.6100                                                                  | 935<br>ntact your su<br>ilf; for specifi<br>(H23)<br>wk chng<br>\$/bu<br>(0.3600)                                                                                                                                    | 344<br>pplier.<br>ic NS/DNS D<br>MAY<br>close<br>\$/bu<br>7.7325                                                  | 935<br>HV premium s<br>7 (K23)<br>wk chng<br>\$/bu<br>(0.3450)                                                     | 344<br>spreads, con<br>JUL<br>close<br>\$/bu<br>7.7975                        | 935<br>ntact your sup<br>. (N23)<br>wk chng<br>\$/bu<br>(0.3200)                                             | 344<br>oplier.<br>AUG<br>close   | 935<br>(Q23)<br>wk chng          | 344<br>SEP<br>close<br>\$/bu<br>7.8875                               | 935<br>(U23)<br>wk chng<br>\$/bu<br>(0.2975)                                                 | 344<br>NOV<br>close          | 935<br>(X23)<br>wk chng          |
| Northern D<br>Hard White              | WW 11.0 (12.5) with 20% Club   range of prices are available depending   Durum offers from the Great Lakes for D   e: a range of prices are available depending   Spring: HRS price indications in this rest   Exchange & Commodity   Chicago BOT SRW   Kansas City BOT HRW                                                                                                                                                                                                                                                                                                                                                                                                                                                                                                                                                                                                                                                                                                                                                                                                                                                                                                                                                                                                                                                                                                                                                                                                                                                                                                                                                                                                                                                                                                                                                                                                                                                                                                                                                     | \$<br>Decending<br>eport                                                          | 9.40<br>on various qua<br>omber 2022 d<br>g upon various<br>t are for a 655                                                                                                                                                                              | -0.30<br>ality attribute<br>elivery are qu<br>s quality attri<br>% DHV conte<br><b>Exchar</b><br>clo<br>\$/MT<br>270.89<br>324.08                                                                                                                                                                                                                                                                                                                                                                                                                                                                                                                                                                                                                                                                                                                                                                                                                                                                                                                                                                                                                                                                                                                                                                                                                                                                                                                                                                                                                                                                                                                                                                                                                                                                                                                                                                                                                                                                                                                                                                                                                                                                                                                                                                                                                                                                                                                                                                                                                                                                                                                                                                                                                                                                                                                                                                                                                                                                                                                                                                     | -11<br>es and logisti<br>uoted at \$11.<br>ibutes and lo<br>nt out of the<br>DEC (Z22<br>ose<br>\$/bu<br>7.3725<br>8.8200                                                                                                                                                                              | 492<br>cs.<br>84/bu (\$435.0<br>gistics<br>PNW and G.L.<br>tlement:<br>wk chng<br>\$/bu<br>(0.3825)<br>(0.4000)                                                                                                                                                        | 345<br>00/MT). For<br>. and a 40% I<br>S<br>JAN<br>close                                                                                                                     | 940<br>Desert Duru<br>DHV content<br>(F23)<br>wk chng                                                                                                                 | 344<br>m offers, cor<br>out of the Gu<br>MAR<br>close<br>\$/bu<br>7.6100<br>8.7075                                                        | 935<br>htact your sup<br>ilf; for specifi<br>(H23)<br>wk chng<br>\$/bu<br>(0.3600)<br>(0.4125)                                                                                                                       | 344<br>pplier.<br>ic NS/DNS D<br>Close<br>\$/bu<br>7.7325<br>8.6525                                               | 935<br>HV premium s<br>7 (K23)<br>wk chng<br>\$/bu<br>(0.3450)<br>(0.3875)                                         | 344<br>spreads, cor<br>close<br>\$/bu<br>7.7975<br>8.5900                     | 935<br>ntact your sup<br>. (N23)<br>wk chng<br>\$/bu<br>(0.3200)<br>(0.3475)                                 | 344<br>oplier.<br>AUG<br>close   | 935<br>(Q23)<br>wk chng          | 344<br>SEP<br>close<br>\$/bu<br>7.8875<br>8.6075                     | 935<br>(U23)<br>wk chng<br>\$/bu<br>(0.2975)<br>(0.3125)                                     | 344<br>NOV<br>close          | 935<br>(X23)<br>wk chng          |
| Northern D<br>Hard White              | WW 11.0 (12.5) with 20% Club   range of prices are available depending   Durum offers from the Great Lakes for D   e: a range of prices are available depending   Spring: HRS price indications in this rest   Exchange & Commodity   Chicago BOT SRW   Kansas City BOT HRW   Minneapolis MGE NS/DNS                                                                                                                                                                                                                                                                                                                                                                                                                                                                                                                                                                                                                                                                                                                                                                                                                                                                                                                                                                                                                                                                                                                                                                                                                                                                                                                                                                                                                                                                                                                                                                                                                                                                                                                            | \$<br>Decending<br>eport                                                          | 9.40<br>on various qua<br>omber 2022 d<br>g upon various<br>t are for a 655                                                                                                                                                                              | -0.30<br>ality attribute<br>elivery are qu<br>s quality attr<br>% DHV conte<br><b>Exchai</b><br>clt<br>\$/MT<br>270.89<br>324.08<br>345.30                                                                                                                                                                                                                                                                                                                                                                                                                                                                                                                                                                                                                                                                                                                                                                                                                                                                                                                                                                                                                                                                                                                                                                                                                                                                                                                                                                                                                                                                                                                                                                                                                                                                                                                                                                                                                                                                                                                                                                                                                                                                                                                                                                                                                                                                                                                                                                                                                                                                                                                                                                                                                                                                                                                                                                                                                                                                                                                                                            | -11<br>es and logisti<br>uoted at \$11.<br>ibutes and lo<br>nt out of the<br>DEC (Z22<br>ose<br>\$/bu<br>7.3725<br>8.8200<br>9.3975                                                                                                                                                                    | 492<br>cs.<br>84/bu (\$435.0<br>gistics<br>PNW and G.L.<br>tlements<br>wk chng<br>\$/bu<br>(0.3825)<br>(0.4000)<br>(0.1750)                                                                                                                                            | 345<br>00/MT). For<br>. and a 40% I<br>S<br>JAN<br>close                                                                                                                     | 940<br>Desert Duru<br>DHV content<br>(F23)<br>wk chng                                                                                                                 | 344<br>m offers, cor<br>out of the Gu<br>Close<br>\$/bu<br>7.6100<br>8.7075<br>9.2125                                                     | 935<br>htact your su<br>if, for specifi<br>(H23)<br>wk chng<br>\$/bu<br>(0.3600)<br>(0.4125)<br>(0.2825)                                                                                                             | 344<br>pplier.<br>ic NS/DNS D<br>close<br>\$/bu<br>7.7325<br>8.6525<br>9.1875                                     | 935<br>HV premium s<br>7 (K23)<br>wk chng<br>\$/bu<br>(0.3450)<br>(0.3875)<br>(0.2975)                             | 344<br>spreads, cor<br>close<br>\$/bu<br>7.7975<br>8.5900<br>9.1725           | 935<br>ntact your sup<br>(N23)<br>wk chng<br>\$/bu<br>(0.3200)<br>(0.3475)<br>(0.2675)                       | 344<br>oplier.<br>AUG<br>close   | 935<br>(Q23)<br>wk chng          | 344<br>SEP<br>close<br>\$/bu<br>7.8875<br>8.6075<br>9.0125           | 935<br>(U23)<br>wk chng<br>\$/bu<br>(0.2975)<br>(0.3125)<br>(0.1650)                         | 344<br>NOV<br>close          | 935<br>(X23)<br>wk chng          |
| Northern D<br>Hard White              | WW 11.0 (12.5) with 20% Club   range of prices are available depending   Durum offers from the Great Lakes for Details are available dependent in the great Lakes for Details are available dependent in the great Lakes for Details are available dependent in the great Lakes for Details are available dependent in the great Lakes for Details are available dependent in the great Lakes for Details are available dependent in the great Lakes for Details are available dependent in the great Lakes for Details are available dependent in the great Lakes for Details are available dependent in the great Lakes for Details are available dependent in the great Lakes for Details are available dependent in the great Lakes for Details are available dependent in the great Lakes for Details are available dependent in the great Lakes for Details are available dependent in the great Lakes for Details are available dependent in the great Lakes for Details are available dependent in the great Lakes for Details are available dependent in the great Lakes for Details are available dependent in the great Lakes for Details are available dependent in the great Lakes for Details are available dependent in the great Lakes for Details are available dependent in the great Lakes for Details are available dependent in the great Lakes for Details are available dependent in the great Lakes for Details are available dependent in the great Lakes for Details are available dependent in the great Lakes for Details are available dependent in the great Lakes for Details are available dependent in the great Lakes for Details are available dependent in the great Lakes for Details are available dependent in the great Lakes for Details are available dependent in the great Lakes for Details are available dependent in the great Lakes for Details are available dependent in the great Lakes for Details are available dependent in the great Lakes for Details are available dep | \$<br>Decending<br>eport                                                          | 9.40<br>on various qua<br>omber 2022 d<br>g upon various<br>t are for a 655                                                                                                                                                                              | -0.30<br>ality attribute<br>elivery are qu<br>s quality attri<br>% DHV conte<br><b>Exchar</b><br>clo<br>\$/MT<br>270.89<br>324.08                                                                                                                                                                                                                                                                                                                                                                                                                                                                                                                                                                                                                                                                                                                                                                                                                                                                                                                                                                                                                                                                                                                                                                                                                                                                                                                                                                                                                                                                                                                                                                                                                                                                                                                                                                                                                                                                                                                                                                                                                                                                                                                                                                                                                                                                                                                                                                                                                                                                                                                                                                                                                                                                                                                                                                                                                                                                                                                                                                     | -11<br>es and logisti<br>uoted at \$11.<br>ibutes and lo<br>nt out of the<br>DEC (Z22<br>ose<br>\$/bu<br>7.3725<br>8.8200                                                                                                                                                                              | 492<br>cs.<br>84/bu (\$435.0<br>gistics<br>PNW and G.L.<br>tlement:<br>wk chng<br>\$/bu<br>(0.3825)<br>(0.4000)                                                                                                                                                        | 345<br>00/MT). For<br>. and a 40%<br>S<br>JAN<br>close<br>\$/bu                                                                                                              | 940<br>• Desert Duru<br>DHV content<br>(F23)<br>wk chng<br>\$/bu                                                                                                      | 344<br>m offers, cor<br>out of the Gu<br>close<br>\$/bu<br>7.6100<br>8.7075<br>9.2125<br>6.4625                                           | 935<br>htact your su<br>llf; for specifi<br>(H23)<br>wk chng<br>\$/bu<br>(0.3600)<br>(0.4125)<br>(0.2825)<br>(0.2500)                                                                                                | 344<br>pplier.<br>ic NS/DNS D<br>close<br>\$/bu<br>7.7325<br>8.6525<br>9.1875<br>6.4725                           | 935<br>HV premium s<br>/ (K23)<br>wk chng<br>\$/bu<br>(0.3450)<br>(0.2975)<br>(0.2275)                             | 344<br>spreads, cor<br>close<br>\$/bu<br>7.7975<br>8.5900<br>9.1725<br>6.4425 | 935<br>ntact your sup<br>(N23)<br>wk chng<br>\$/bu<br>(0.3200)<br>(0.3475)<br>(0.2675)<br>(0.2025)           | 344<br>pplier.<br>Close<br>\$/bu | 935<br>(Q23)<br>wk chng<br>\$/bu | 344<br>SEP<br>close<br>\$/bu<br>7.8875<br>8.6075<br>9.0125<br>6.0850 | 935<br>(U23)<br>wk chng<br>\$/bu<br>(0.2975)<br>(0.3125)<br>(0.3125)<br>(0.1650)<br>(0.1375) | 344<br>NOV<br>close<br>\$/bu | 935<br>(X23)<br>wk chng<br>\$/bu |
| Northern D<br>Hard White              | WW 11.0 (12.5) with 20% Club   range of prices are available depending   Durum offers from the Great Lakes for Detains   Spring: HRS price indications in this rest   Exchange & Commodity   Chicago BOT SRW   Kansas City BOT HRW   Minneapolis MGE NS/DNS   Chicago BOT Corn   Chicago BOT Soybeans   M = Minneapolis Grain Exchange; K =   \$ = cash price quote; N/A = quote not a   Futures Contract Month: H = March; k   NS/DNS=Northern Spring/Dark Northerr   F.0.B.= "Free on board" - Seller is responsed                                                                                                                                                                                                                                                                                                                                                                                                                                                                                                                                                                                                                                                                                                                                                                                                                                                                                                                                                                                                                                                                                                                                                                                                                                                                                                                                                                                                                                                                                                            | S<br>Jupo<br>Dece<br>eport<br>Kans<br>availa<br>K = M<br>m Spr<br>onsib           | 9.40<br>In various qua<br>imber 2022 du<br>g upon various<br>t are for a 655<br><b>Futures</b><br>sas City Board<br>able; closed = (<br>fay; N = July;<br>ring (subclasse<br>le for placing g                                                            | -0.30<br>ality attribute<br>elivery are qu<br>s quality attr<br>% DHV conte<br>Exchar<br>C(k<br>\$/MT<br>270.89<br>324.08<br>345.30<br>249.99<br>of Trade; C =<br>Great Lakes ar<br>U = Septemb<br>es of Hard Red<br>grain at the en                                                                                                                                                                                                                                                                                                                                                                                                                                                                                                                                                                                                                                                                                                                                                                                                                                                                                                                                                                                                                                                                                                                                                                                                                                                                                                                                                                                                                                                                                                                                                                                                                                                                                                                                                                                                                                                                                                                                                                                                                                                                                                                                                                                                                                                                                                                                                                                                                                                                                                                                                                                                                                                                                                                                                                                                                                                                  | -11<br>es and logisti<br>uoted at \$11.<br>ibutes and lo<br>nt out of the<br>DEC (Z22<br>ose<br>\$/bu<br>7.3725<br>8.8200<br>9.3975<br>6.3500<br>e Chicago Boa<br>te closed to ve<br>er; Z = Decer<br>4 Spring); HRW<br>d of the loadii                                                                | 492<br>cs.<br>84/bu (\$435.1<br>gistics<br>PNW and G.L.<br>tlement:<br>b<br>wk chng<br>\$/bu<br>(0.3825)<br>(0.4000)<br>(0.1750)<br>(0.3300)<br>cl.<br>cl.<br>(0.3300)<br>cl.<br>cl.<br>cl.<br>cl.<br>cl.<br>cl.<br>cl.<br>cl.                                         | 345<br>00/MT). For<br>and a 40% I<br>S<br>JAN<br>close<br>\$/bu<br>14.3850<br>r; ¢/bu = cent:<br>ter; SRW=Soff<br>r is responsib                                             | 940<br>• Desert Duru<br>DHV content<br>(F23)<br>wk chng<br>\$/bu<br>0.0225<br>s per bushel;<br>t Red Winter; S<br>le for providing                                    | 344<br>m offers, cor<br>out of the Gu<br>close<br>\$/bu<br>7.6100<br>8.7075<br>9.2125<br>6.4625<br>14.465                                 | 935<br>htact your su<br>ilf; for specifi<br>(H23)<br>wk chng<br>\$/bu<br>(0.3600)<br>(0.4125)<br>(0.2825)<br>(0.2500)<br>0.0425<br>:<br>:<br>:<br>:<br>:<br>:<br>:<br>:<br>:<br>:<br>:<br>:<br>:<br>:<br>:<br>:<br>: | 344<br>pplier.<br>ic NS/DNS D<br>close<br>\$/bu<br>7.7325<br>8.6525<br>9.1875<br>6.4725<br>14.540<br>White (White | 935<br>HV premium s<br>7 (K23)<br>wk chng<br>\$/bu<br>(0.3450)<br>(0.2975)<br>(0.2275)<br>0.0425<br>Club & Soft Wh | 344<br>spreads, cor<br>close<br>\$/bu<br>9.1725<br>6.4425<br>14.585           | 935<br>ntact your sup<br>(N23)<br>wk chng<br>\$/bu<br>(0.3200)<br>(0.2675)<br>(0.2675)<br>(0.2025)<br>0.0550 | 344<br>oplier.<br>AUG<br>close   | 935<br>(Q23)<br>wk chng          | 344<br>SEP<br>close<br>\$/bu<br>7.8875<br>8.6075<br>9.0125           | 935<br>(U23)<br>wk chng<br>\$/bu<br>(0.2975)<br>(0.3125)<br>(0.1650)                         | 344<br>NOV<br>close          | 935<br>(X23)<br>wk chng          |
| Northern I<br>Hard Whitu<br>*Hard Red | WW 11.0 (12.5) with 20% Club   range of prices are available depending   Durum offers from the Great Lakes for Detains   Spring: HRS price indications in this response   Exchange & Commodity   Chicago BOT SRW   Kansas City BOT HRW   Minneapolis MGE NS/DNS   Chicago BOT Corn   Chicago BOT Soybeans   M = Minneapolis Grain Exchange; K =   \$ = cash price quote; N/A = quote not a   Futures Contract Month: H = March; k   NS/DNS=Northern Spring/Dark Northerr   F.0.8.= "Free on board" - Seller is respo   Basis: The difference between the cash                                                                                                                                                                                                                                                                                                                                                                                                                                                                                                                                                                                                                                                                                                                                                                                                                                                                                                                                                                                                                                                                                                                                                                                                                                                                                                                                                                                                                                                                   | S<br>Jupo<br>Dece<br>eport<br>Kans<br>availa<br>K = N<br>m Spr<br>onsib<br>h pric | 9.40<br>In various qua<br>ember 2022 du<br>g upon various<br>t are for a 655<br><b>Futures</b><br>sas City Board<br>able; closed = C<br>fay; N = July;<br>ring (subclasse<br>le for placing g<br>e and futures r                                         | -0.30<br>ality attribute<br>elivery are qu<br>% DHV conte<br>Exchai<br>Clu<br>S/MT<br>270.89<br>324.08<br>324.08<br>324.08<br>345.30<br>249.99<br>of Trade; C =<br>Great Lakes ar<br>U = Septemb<br>es of Hard Red<br>grain at the en<br>month for spe                                                                                                                                                                                                                                                                                                                                                                                                                                                                                                                                                                                                                                                                                                                                                                                                                                                                                                                                                                                                                                                                                                                                                                                                                                                                                                                                                                                                                                                                                                                                                                                                                                                                                                                                                                                                                                                                                                                                                                                                                                                                                                                                                                                                                                                                                                                                                                                                                                                                                                                                                                                                                                                                                                                                                                                                                                                | -11<br>es and logisti<br>uoted at \$11.<br>ibutes and lo<br>nt out of the<br><b>DEC (Z22</b><br>ose<br>\$/bu<br>7.3725<br>8.8200<br>9.3975<br>6.3500<br>e Chicago Boa<br>re closed to ve<br>er; Z = Decer<br>I Spring); HRW<br>d of the loadin<br>cific quality, s                                     | 492<br>CS.<br>84/bu (\$435.1<br>gistics<br>PNW and G.L.<br>tiement:<br>************************************                                                                                                                                                            | 345<br>00/MT). For<br>and a 40%<br>S<br>JAN<br>close<br>\$/bu<br>14.3850<br>r; c/bu = cent:<br>ter; SRW=Soft<br>r is responsib<br>and geograph                               | 940<br>• Desert Duru<br>DHV content<br>(F23)<br>wk chng<br>\$/bu<br>0.0225<br>s per bushel;<br>t Red Winter; S<br>le for providing                                    | 344<br>m offers, cor<br>out of the Gu<br>close<br>\$/bu<br>7.6100<br>8.7075<br>9.2125<br>6.4625<br>14.465                                 | 935<br>htact your su<br>ilf; for specifi<br>(H23)<br>wk chng<br>\$/bu<br>(0.3600)<br>(0.4125)<br>(0.2825)<br>(0.2500)<br>0.0425<br>:<br>:<br>:<br>:<br>:<br>:<br>:<br>:<br>:<br>:<br>:<br>:<br>:<br>:<br>:<br>:<br>: | 344<br>pplier.<br>ic NS/DNS D<br>close<br>\$/bu<br>7.7325<br>8.6525<br>9.1875<br>6.4725<br>14.540<br>White (White | 935<br>HV premium s<br>7 (K23)<br>wk chng<br>\$/bu<br>(0.3450)<br>(0.2975)<br>(0.2275)<br>0.0425<br>Club & Soft Wh | 344<br>spreads, cor<br>close<br>\$/bu<br>9.1725<br>6.4425<br>14.585           | 935<br>ntact your sup<br>(N23)<br>wk chng<br>\$/bu<br>(0.3200)<br>(0.2675)<br>(0.2675)<br>(0.2025)<br>0.0550 | 344<br>pplier.<br>Close<br>\$/bu | 935<br>(Q23)<br>wk chng<br>\$/bu | 344<br>SEP<br>close<br>\$/bu<br>7.8875<br>8.6075<br>9.0125<br>6.0850 | 935<br>(U23)<br>wk chng<br>\$/bu<br>(0.2975)<br>(0.3125)<br>(0.3125)<br>(0.1650)<br>(0.1375) | 344<br>NOV<br>close<br>\$/bu | 935<br>(X23)<br>wk chng<br>\$/bu |
| Northern I<br>Hard Whitu<br>*Hard Red | WW 11.0 (12.5) with 20% Club   range of prices are available depending   Durum offers from the Great Lakes for Detains   Spring: HRS price indications in this rest   Exchange & Commodity   Chicago BOT SRW   Kansas City BOT HRW   Minneapolis MGE NS/DNS   Chicago BOT Corn   Chicago BOT Soybeans   M = Minneapolis Grain Exchange; K =   \$ = cash price quote; N/A = quote not a   Futures Contract Month: H = March; k   NS/DNS=Northern Spring/Dark Northerr   F.0.B.= "Free on board" - Seller is responsed                                                                                                                                                                                                                                                                                                                                                                                                                                                                                                                                                                                                                                                                                                                                                                                                                                                                                                                                                                                                                                                                                                                                                                                                                                                                                                                                                                                                                                                                                                            | S<br>Jupo<br>Dece<br>nding<br>eport                                               | 9.40<br>In various qua<br>ember 2022 du<br>g upon various<br>t are for a 655<br><b>Futures</b><br>sas City Board<br>able; closed = Q<br>fay; N = July;<br>ring (subclasse<br>le for placing g<br>te and futures)<br>er bushel (\$/bu<br>current futures) | -0.30<br>ality attribute<br>elivery are qu<br>s quality attr<br>% DHV conte<br>Exchai<br>Clu<br>S/MT<br>270.89<br>324.08<br>324.08<br>324.08<br>324.08<br>324.08<br>324.08<br>324.08<br>324.08<br>324.08<br>324.08<br>324.08<br>324.08<br>324.08<br>324.08<br>324.08<br>324.08<br>324.08<br>324.08<br>324.08<br>324.08<br>324.08<br>324.08<br>324.08<br>324.08<br>324.08<br>324.08<br>324.08<br>324.08<br>324.08<br>324.08<br>324.08<br>324.08<br>324.08<br>324.08<br>324.08<br>324.08<br>324.08<br>324.08<br>324.08<br>324.08<br>324.08<br>324.08<br>324.08<br>324.08<br>324.08<br>324.08<br>324.08<br>324.08<br>324.08<br>324.08<br>324.08<br>324.08<br>324.08<br>324.08<br>324.08<br>324.08<br>324.08<br>324.08<br>324.08<br>324.08<br>324.08<br>324.08<br>324.08<br>324.08<br>324.08<br>324.08<br>324.08<br>324.08<br>324.08<br>324.08<br>324.08<br>324.08<br>324.08<br>324.08<br>324.08<br>324.08<br>324.08<br>324.08<br>324.08<br>324.08<br>324.08<br>324.08<br>324.08<br>324.08<br>324.08<br>324.08<br>324.08<br>324.08<br>324.08<br>324.08<br>324.08<br>324.08<br>324.08<br>324.08<br>324.08<br>324.08<br>324.08<br>324.08<br>324.08<br>324.08<br>324.08<br>324.08<br>324.08<br>324.08<br>324.08<br>324.08<br>324.08<br>324.08<br>324.08<br>324.08<br>324.08<br>324.08<br>324.08<br>324.08<br>324.08<br>324.08<br>324.08<br>324.08<br>324.08<br>324.08<br>324.08<br>324.08<br>324.08<br>324.08<br>324.08<br>324.08<br>324.08<br>324.08<br>324.08<br>324.08<br>324.08<br>324.08<br>324.08<br>324.08<br>324.08<br>32.08<br>32.08<br>32.08<br>32.08<br>32.08<br>32.08<br>32.08<br>32.08<br>32.08<br>32.08<br>32.08<br>32.08<br>32.08<br>32.08<br>32.08<br>32.08<br>32.08<br>32.08<br>32.08<br>32.08<br>32.08<br>32.08<br>32.08<br>32.08<br>32.08<br>32.08<br>32.08<br>32.08<br>32.08<br>32.08<br>32.08<br>32.08<br>32.08<br>32.08<br>32.08<br>32.08<br>32.08<br>32.08<br>32.08<br>32.08<br>32.08<br>32.08<br>32.08<br>32.08<br>32.08<br>32.08<br>32.08<br>32.08<br>32.08<br>32.08<br>32.08<br>32.08<br>32.08<br>32.08<br>32.08<br>32.08<br>32.08<br>32.08<br>32.08<br>32.08<br>32.08<br>32.08<br>32.08<br>32.08<br>32.08<br>32.08<br>32.08<br>32.08<br>32.08<br>32.08<br>32.08<br>32.08<br>32.08<br>32.08<br>32.08<br>32.08<br>32.08<br>32.08<br>32.08<br>32.08<br>32.08<br>32.08<br>32.08<br>32.08<br>32.08<br>32.08<br>32.08<br>32.08<br>32.08<br>32.08<br>32.08<br>32.08<br>32.08<br>32.08<br>32.08<br>32.08<br>32.08<br>32.08<br>32.08<br>32.08<br>32.08<br>32.08<br>32.08<br>32.08<br>32.08<br>32.08<br>32.08<br>32.08<br>32.08<br>32.08<br>32.08<br>32.08<br>32.08<br>32.08<br>32.08<br>32.08<br>32.08<br>32.08<br>32.08<br>32.08<br>32.08<br>32.08<br>32.08<br>32.08<br>32.08<br>32.08<br>32.08<br>32.08<br>32.08<br>32.08<br>32.08<br>32.08<br>32.08<br>32.08<br>32.08<br>32.08<br>32.08<br>32.08<br>32.08<br>32.08<br>32.08<br>32.08<br>32.08<br>32.08<br>32.08<br>32.08<br>32.08<br>32.08<br>32.08<br>32.08<br>32.08<br>32.08<br>32.08<br>32.08<br>32.08<br>32.08<br>32.08<br>32.08<br>32.08<br>32.08<br>32.08<br>32.08<br>32.08<br>32.08<br>32.08<br>32.08<br>32.09<br>32.08<br>32.08 | -11<br>es and logisti<br>uoted at \$11.<br>ibutes and lo<br>nt out of the<br><b>DEC (Z22</b><br>ose<br>\$/bu<br>7.3725<br>8.8200<br>9.3975<br>6.3500<br>e Chicago Boa<br>re closed to ve<br>er; Z = Decer<br>I Spring); HRW<br>d of the loadit<br>cific quality, s<br>basis for each<br>per bushel. Mu | 492<br>CS.<br>84/bu (\$435.1<br>gistics<br>PNW and G.L.<br>tlement:<br>*/bu<br>(0.3825)<br>(0.4000)<br>(0.1750)<br>(0.3300)<br>rd of Trade;<br>sssels for winten<br>mber<br>=Hard Red Win<br>rg spout. Buye<br>hipping period<br>to contract mont<br>altiply by 36.743 | 345<br>00/MT). For<br>. and a 40%<br>S<br>Close<br>\$/bu<br>14.3850<br>14.3850<br>r; C/bu = centr<br>ter; SRW=Soft<br>r is responsib<br>and geograph<br>h.<br>8 to get price | 940<br>Desert Duru<br>DHV content<br>(F23)<br>wk chng<br>\$/bu<br>0.0225<br>s per bushel;<br>t Red Winter; S<br>le for providing<br>ical location.<br>per metric ton. | 344<br>m offers, cor<br>out of the Gu<br>Close<br>\$/bu<br>7.6100<br>8.7075<br>9.2125<br>6.4625<br>14.465<br>W=Soft White<br>the ocean ve | 935<br>htact your su<br>ilf; for specifi<br>(H23)<br>wk chng<br>\$/bu<br>(0.3600)<br>(0.4125)<br>(0.2825)<br>(0.2500)<br>0.0425<br>:WW=Western<br>sssel and for a                                                    | 344<br>pplier.<br>ic NS/DNS D<br>close<br>\$/bu<br>7.7325<br>8.6525<br>9.1875<br>6.4725<br>14.540<br>White (White | 935<br>HV premium s<br>7 (K23)<br>wk chng<br>\$/bu<br>(0.3450)<br>(0.2975)<br>(0.2275)<br>0.0425<br>Club & Soft Wh | 344<br>spreads, cor<br>close<br>\$/bu<br>9.1725<br>6.4425<br>14.585           | 935<br>ntact your sup<br>(N23)<br>wk chng<br>\$/bu<br>(0.3200)<br>(0.2675)<br>(0.2675)<br>(0.2025)<br>0.0550 | 344<br>pplier.<br>Close<br>\$/bu | 935<br>(Q23)<br>wk chng<br>\$/bu | 344<br>SEP<br>close<br>\$/bu<br>7.8875<br>8.6075<br>9.0125<br>6.0850 | 935<br>(U23)<br>wk chng<br>\$/bu<br>(0.2975)<br>(0.3125)<br>(0.3125)<br>(0.1650)<br>(0.1375) | 344<br>NOV<br>close<br>\$/bu | 935<br>(X23)<br>wk chng<br>\$/bu |