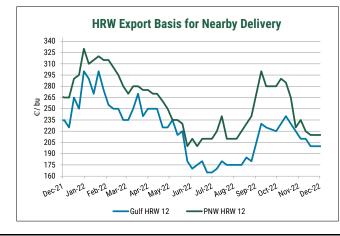

2) various quality factors, and method of quality certification; (3) loading terms

(USW prices represent Free on Board and do not include loading rate guarantees, stevedoring costs or other elevator tariff charges); (4) different delivery periods than indicated in monthly prices reported by U. S. Wheat Associates.

U.S. Wheat Associates recommends regular contact with exporters of U.S. wheat in order to receive offers representative of your requirements.

This contact will allow importers to review contract terms and better understand the U.S. grading system, role and function of the Federal Grain Inspection Service (FGIS).

Contact: For questions, please contact Michael Anderson at manderson@uswheat.org.















## Weekly Price Report December 02, 2022



U.S. WHEAT ASSOCIATES





- December wheat futures ended the week down. CBOT soft red winter (SRW) futures were down 38 cents, to close at \$7.37/bu. KCBT hard red winter (HRW) futures were down 40 cents from last week, at \$8.82/bu. MGE hard red spring (HRS) futures were down 17 cents to close at \$9.40/bu. CBOT corn futures were down 33 cents, at \$6.35/bu. CBOT soybean futures were up 2 cents, at \$14.39/bu.
- Gulf HRS basis found considerable support this week as rail performance deteriorated in anticipation of the rail strike and demand from the domestic milling industry remained strong. HRW out of the Gulf softened marginally. As wheat futures decrease, many farmers may wait until after the new year to make any new sales. According to one trader, inverted markets continue to create variability in the HRW ba