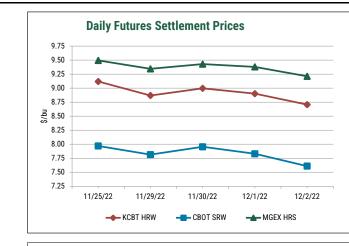

## Weekly Price Report December 02, 2022

|                                       |                                                                                                                                                                                                                                                                                                                                                                                                                                                                                                                                                                                                                                                                                                                                                                                                                                                                                                                                                                                                                                                                                                                                                                                                                                                                                                                                                                                                                                                                                                                                                                                                                                                                                                                                                                                                                                                                                                                                                                                                                                 |                                                                                   | 0.0. 111                                                                                                                                                                                                                                                 | ieal FUI                                                                                                                                                                                                                                                                                                                                                                                                                                                                                                                                                                                                                                                                                                                                                                                                                                                                                                                                                                                                                                                                                                                                                                                                                                                                                                                                                                                                                                                                                                                                                                                                                                                                                                                                                                                                                                                                                                                                                                                                                                                                                                                                                                                                                                                                                                                                                                                                                                                                                                                                                                                                                                                                                                                                                                                                                                                                                                                                                                                                                                                                                              | B & Exp                                                                                                                                                                                                                                                                                                | UILDASI                                                                                                                                                                                                                                                                | s Louii                                                                                                                                                                      | Ιαίεο                                                                                                                                                                 |                                                                                                                                           |                                                                                                                                                                                                                      |                                                                                                                   |                                                                                                                    |                                                                               |                                                                                                              |                                  |                                  |                                                                      |                                                                                              |                              |                                  |
|---------------------------------------|---------------------------------------------------------------------------------------------------------------------------------------------------------------------------------------------------------------------------------------------------------------------------------------------------------------------------------------------------------------------------------------------------------------------------------------------------------------------------------------------------------------------------------------------------------------------------------------------------------------------------------------------------------------------------------------------------------------------------------------------------------------------------------------------------------------------------------------------------------------------------------------------------------------------------------------------------------------------------------------------------------------------------------------------------------------------------------------------------------------------------------------------------------------------------------------------------------------------------------------------------------------------------------------------------------------------------------------------------------------------------------------------------------------------------------------------------------------------------------------------------------------------------------------------------------------------------------------------------------------------------------------------------------------------------------------------------------------------------------------------------------------------------------------------------------------------------------------------------------------------------------------------------------------------------------------------------------------------------------------------------------------------------------|-----------------------------------------------------------------------------------|----------------------------------------------------------------------------------------------------------------------------------------------------------------------------------------------------------------------------------------------------------|-------------------------------------------------------------------------------------------------------------------------------------------------------------------------------------------------------------------------------------------------------------------------------------------------------------------------------------------------------------------------------------------------------------------------------------------------------------------------------------------------------------------------------------------------------------------------------------------------------------------------------------------------------------------------------------------------------------------------------------------------------------------------------------------------------------------------------------------------------------------------------------------------------------------------------------------------------------------------------------------------------------------------------------------------------------------------------------------------------------------------------------------------------------------------------------------------------------------------------------------------------------------------------------------------------------------------------------------------------------------------------------------------------------------------------------------------------------------------------------------------------------------------------------------------------------------------------------------------------------------------------------------------------------------------------------------------------------------------------------------------------------------------------------------------------------------------------------------------------------------------------------------------------------------------------------------------------------------------------------------------------------------------------------------------------------------------------------------------------------------------------------------------------------------------------------------------------------------------------------------------------------------------------------------------------------------------------------------------------------------------------------------------------------------------------------------------------------------------------------------------------------------------------------------------------------------------------------------------------------------------------------------------------------------------------------------------------------------------------------------------------------------------------------------------------------------------------------------------------------------------------------------------------------------------------------------------------------------------------------------------------------------------------------------------------------------------------------------------------|--------------------------------------------------------------------------------------------------------------------------------------------------------------------------------------------------------------------------------------------------------------------------------------------------------|------------------------------------------------------------------------------------------------------------------------------------------------------------------------------------------------------------------------------------------------------------------------|------------------------------------------------------------------------------------------------------------------------------------------------------------------------------|-----------------------------------------------------------------------------------------------------------------------------------------------------------------------|-------------------------------------------------------------------------------------------------------------------------------------------|----------------------------------------------------------------------------------------------------------------------------------------------------------------------------------------------------------------------|-------------------------------------------------------------------------------------------------------------------|--------------------------------------------------------------------------------------------------------------------|-------------------------------------------------------------------------------|--------------------------------------------------------------------------------------------------------------|----------------------------------|----------------------------------|----------------------------------------------------------------------|----------------------------------------------------------------------------------------------|------------------------------|----------------------------------|
| Export                                | Class & Percent Protein                                                                                                                                                                                                                                                                                                                                                                                                                                                                                                                                                                                                                                                                                                                                                                                                                                                                                                                                                                                                                                                                                                                                                                                                                                                                                                                                                                                                                                                                                                                                                                                                                                                                                                                                                                                                                                                                                                                                                                                                         |                                                                                   | JAN (H23)                                                                                                                                                                                                                                                |                                                                                                                                                                                                                                                                                                                                                                                                                                                                                                                                                                                                                                                                                                                                                                                                                                                                                                                                                                                                                                                                                                                                                                                                                                                                                                                                                                                                                                                                                                                                                                                                                                                                                                                                                                                                                                                                                                                                                                                                                                                                                                                                                                                                                                                                                                                                                                                                                                                                                                                                                                                                                                                                                                                                                                                                                                                                                                                                                                                                                                                                                                       |                                                                                                                                                                                                                                                                                                        |                                                                                                                                                                                                                                                                        | JAN (H23)                                                                                                                                                                    |                                                                                                                                                                       | FEB (H23)                                                                                                                                 |                                                                                                                                                                                                                      | MAR (H23)                                                                                                         |                                                                                                                    | APR (K23)                                                                     |                                                                                                              | MAY (K23)                        |                                  | JUN (N23)                                                            |                                                                                              | JUL (N23)                    |                                  |
| Region                                | 12% (Dry) Moisture Basis                                                                                                                                                                                                                                                                                                                                                                                                                                                                                                                                                                                                                                                                                                                                                                                                                                                                                                                                                                                                                                                                                                                                                                                                                                                                                                                                                                                                                                                                                                                                                                                                                                                                                                                                                                                                                                                                                                                                                                                                        | ſ                                                                                 | (nearbys)<br>FOB \$/bu                                                                                                                                                                                                                                   | week o<br>\$/bu                                                                                                                                                                                                                                                                                                                                                                                                                                                                                                                                                                                                                                                                                                                                                                                                                                                                                                                                                                                                                                                                                                                                                                                                                                                                                                                                                                                                                                                                                                                                                                                                                                                                                                                                                                                                                                                                                                                                                                                                                                                                                                                                                                                                                                                                                                                                                                                                                                                                                                                                                                                                                                                                                                                                                                                                                                                                                                                                                                                                                                                                                       | change<br>\$/MT                                                                                                                                                                                                                                                                                        | 1 year ago<br>\$/MT                                                                                                                                                                                                                                                    | FOB<br>\$/MT                                                                                                                                                                 | Basis<br>¢/bu                                                                                                                                                         | FOB<br>\$/MT                                                                                                                              | Basis<br>¢/bu                                                                                                                                                                                                        | FOB<br>\$/MT                                                                                                      | Basis<br>¢/bu                                                                                                      | FOB<br>\$/MT                                                                  | Basis<br>¢/bu                                                                                                | FOB<br>\$/MT                     | Basis<br>¢/bu                    | FOB<br>\$/MT                                                         | Basis<br>¢/bu                                                                                | FOB<br>\$/MT                 | Basis<br>¢/bu                    |
| Great                                 |                                                                                                                                                                                                                                                                                                                                                                                                                                                                                                                                                                                                                                                                                                                                                                                                                                                                                                                                                                                                                                                                                                                                                                                                                                                                                                                                                                                                                                                                                                                                                                                                                                                                                                                                                                                                                                                                                                                                                                                                                                 | М                                                                                 | Closed                                                                                                                                                                                                                                                   | Closed                                                                                                                                                                                                                                                                                                                                                                                                                                                                                                                                                                                                                                                                                                                                                                                                                                                                                                                                                                                                                                                                                                                                                                                                                                                                                                                                                                                                                                                                                                                                                                                                                                                                                                                                                                                                                                                                                                                                                                                                                                                                                                                                                                                                                                                                                                                                                                                                                                                                                                                                                                                                                                                                                                                                                                                                                                                                                                                                                                                                                                                                                                | Closed                                                                                                                                                                                                                                                                                                 | 393                                                                                                                                                                                                                                                                    | Closed                                                                                                                                                                       | Closed                                                                                                                                                                | Closed                                                                                                                                    | Closed                                                                                                                                                                                                               | Closed                                                                                                            | Closed                                                                                                             | 363                                                                           | 70                                                                                                           | 363                              | 70                               | 363                                                                  | 70                                                                                           | 390                          | 80                               |
| Lakes                                 |                                                                                                                                                                                                                                                                                                                                                                                                                                                                                                                                                                                                                                                                                                                                                                                                                                                                                                                                                                                                                                                                                                                                                                                                                                                                                                                                                                                                                                                                                                                                                                                                                                                                                                                                                                                                                                                                                                                                                                                                                                 | М                                                                                 | Closed                                                                                                                                                                                                                                                   | Closed                                                                                                                                                                                                                                                                                                                                                                                                                                                                                                                                                                                                                                                                                                                                                                                                                                                                                                                                                                                                                                                                                                                                                                                                                                                                                                                                                                                                                                                                                                                                                                                                                                                                                                                                                                                                                                                                                                                                                                                                                                                                                                                                                                                                                                                                                                                                                                                                                                                                                                                                                                                                                                                                                                                                                                                                                                                                                                                                                                                                                                                                                                | Closed                                                                                                                                                                                                                                                                                                 | 395                                                                                                                                                                                                                                                                    | Closed                                                                                                                                                                       | Closed                                                                                                                                                                | Closed                                                                                                                                    | Closed                                                                                                                                                                                                               | Closed                                                                                                            | Closed                                                                                                             | 365                                                                           | 75                                                                                                           | 365                              | 75                               | 365                                                                  | 75                                                                                           | 365                          | 75                               |
|                                       |                                                                                                                                                                                                                                                                                                                                                                                                                                                                                                                                                                                                                                                                                                                                                                                                                                                                                                                                                                                                                                                                                                                                                                                                                                                                                                                                                                                                                                                                                                                                                                                                                                                                                                                                                                                                                                                                                                                                                                                                                                 | М                                                                                 | Closed                                                                                                                                                                                                                                                   | Closed                                                                                                                                                                                                                                                                                                                                                                                                                                                                                                                                                                                                                                                                                                                                                                                                                                                                                                                                                                                                                                                                                                                                                                                                                                                                                                                                                                                                                                                                                                                                                                                                                                                                                                                                                                                                                                                                                                                                                                                                                                                                                                                                                                                                                                                                                                                                                                                                                                                                                                                                                                                                                                                                                                                                                                                                                                                                                                                                                                                                                                                                                                | Closed                                                                                                                                                                                                                                                                                                 | 397                                                                                                                                                                                                                                                                    | Closed                                                                                                                                                                       | Closed                                                                                                                                                                | Closed                                                                                                                                    | Closed                                                                                                                                                                                                               | Closed                                                                                                            | Closed                                                                                                             | 367                                                                           | 80                                                                                                           | 367                              | 80                               | 366                                                                  | 80                                                                                           | 366                          | 80                               |
|                                       |                                                                                                                                                                                                                                                                                                                                                                                                                                                                                                                                                                                                                                                                                                                                                                                                                                                                                                                                                                                                                                                                                                                                                                                                                                                                                                                                                                                                                                                                                                                                                                                                                                                                                                                                                                                                                                                                                                                                                                                                                                 | M<br>M                                                                            | 11.90<br>11.95                                                                                                                                                                                                                                           | 0.23<br>0.23                                                                                                                                                                                                                                                                                                                                                                                                                                                                                                                                                                                                                                                                                                                                                                                                                                                                                                                                                                                                                                                                                                                                                                                                                                                                                                                                                                                                                                                                                                                                                                                                                                                                                                                                                                                                                                                                                                                                                                                                                                                                                                                                                                                                                                                                                                                                                                                                                                                                                                                                                                                                                                                                                                                                                                                                                                                                                                                                                                                                                                                                                          | 9<br>9                                                                                                                                                                                                                                                                                                 | 434<br>435                                                                                                                                                                                                                                                             | 430<br>432                                                                                                                                                                   | 250<br>255                                                                                                                                                            | 430<br>432                                                                                                                                | 250<br>255                                                                                                                                                                                                           | 430<br>432                                                                                                        | 250<br>255                                                                                                         | 428<br>429                                                                    | 245<br>250                                                                                                   | 433<br>435                       | 260<br>265                       | 433<br>434                                                           | 260<br>265                                                                                   | 433<br>434                   | 260<br>265                       |
|                                       |                                                                                                                                                                                                                                                                                                                                                                                                                                                                                                                                                                                                                                                                                                                                                                                                                                                                                                                                                                                                                                                                                                                                                                                                                                                                                                                                                                                                                                                                                                                                                                                                                                                                                                                                                                                                                                                                                                                                                                                                                                 | M                                                                                 | 12.05                                                                                                                                                                                                                                                    | 0.23                                                                                                                                                                                                                                                                                                                                                                                                                                                                                                                                                                                                                                                                                                                                                                                                                                                                                                                                                                                                                                                                                                                                                                                                                                                                                                                                                                                                                                                                                                                                                                                                                                                                                                                                                                                                                                                                                                                                                                                                                                                                                                                                                                                                                                                                                                                                                                                                                                                                                                                                                                                                                                                                                                                                                                                                                                                                                                                                                                                                                                                                                                  | 9                                                                                                                                                                                                                                                                                                      | 435                                                                                                                                                                                                                                                                    | 432                                                                                                                                                                          | 255                                                                                                                                                                   | 432                                                                                                                                       | 255                                                                                                                                                                                                                  | 432                                                                                                               | 255                                                                                                                | 429                                                                           | 250                                                                                                          | 435                              | 205                              | 434                                                                  | 205                                                                                          | 434<br>438                   | 205                              |
|                                       | HRW Ord                                                                                                                                                                                                                                                                                                                                                                                                                                                                                                                                                                                                                                                                                                                                                                                                                                                                                                                                                                                                                                                                                                                                                                                                                                                                                                                                                                                                                                                                                                                                                                                                                                                                                                                                                                                                                                                                                                                                                                                                                         | K                                                                                 | 12.05                                                                                                                                                                                                                                                    | -0.52                                                                                                                                                                                                                                                                                                                                                                                                                                                                                                                                                                                                                                                                                                                                                                                                                                                                                                                                                                                                                                                                                                                                                                                                                                                                                                                                                                                                                                                                                                                                                                                                                                                                                                                                                                                                                                                                                                                                                                                                                                                                                                                                                                                                                                                                                                                                                                                                                                                                                                                                                                                                                                                                                                                                                                                                                                                                                                                                                                                                                                                                                                 | -19                                                                                                                                                                                                                                                                                                    | 439<br>369                                                                                                                                                                                                                                                             | 393                                                                                                                                                                          | 205                                                                                                                                                                   | 393                                                                                                                                       | 203                                                                                                                                                                                                                  | 393                                                                                                               | 205                                                                                                                | 391                                                                           | 200                                                                                                          | 391                              | 275                              | 389                                                                  | 275                                                                                          | 389                          | 2/5                              |
| Gulf of                               |                                                                                                                                                                                                                                                                                                                                                                                                                                                                                                                                                                                                                                                                                                                                                                                                                                                                                                                                                                                                                                                                                                                                                                                                                                                                                                                                                                                                                                                                                                                                                                                                                                                                                                                                                                                                                                                                                                                                                                                                                                 | ĸ                                                                                 | 10.02                                                                                                                                                                                                                                                    | -0.52                                                                                                                                                                                                                                                                                                                                                                                                                                                                                                                                                                                                                                                                                                                                                                                                                                                                                                                                                                                                                                                                                                                                                                                                                                                                                                                                                                                                                                                                                                                                                                                                                                                                                                                                                                                                                                                                                                                                                                                                                                                                                                                                                                                                                                                                                                                                                                                                                                                                                                                                                                                                                                                                                                                                                                                                                                                                                                                                                                                                                                                                                                 | -19                                                                                                                                                                                                                                                                                                    | 373                                                                                                                                                                                                                                                                    | 392                                                                                                                                                                          | 195                                                                                                                                                                   | 392                                                                                                                                       | 195                                                                                                                                                                                                                  | 392                                                                                                               | 195                                                                                                                | 390                                                                           | 195                                                                                                          | 390                              | 195                              | 387                                                                  | 195                                                                                          | 387                          | 195                              |
| Mexico                                | HRW 11.5 (13.1)                                                                                                                                                                                                                                                                                                                                                                                                                                                                                                                                                                                                                                                                                                                                                                                                                                                                                                                                                                                                                                                                                                                                                                                                                                                                                                                                                                                                                                                                                                                                                                                                                                                                                                                                                                                                                                                                                                                                                                                                                 | к                                                                                 | 10.82                                                                                                                                                                                                                                                    | -0.52                                                                                                                                                                                                                                                                                                                                                                                                                                                                                                                                                                                                                                                                                                                                                                                                                                                                                                                                                                                                                                                                                                                                                                                                                                                                                                                                                                                                                                                                                                                                                                                                                                                                                                                                                                                                                                                                                                                                                                                                                                                                                                                                                                                                                                                                                                                                                                                                                                                                                                                                                                                                                                                                                                                                                                                                                                                                                                                                                                                                                                                                                                 | -19                                                                                                                                                                                                                                                                                                    | 382                                                                                                                                                                                                                                                                    | 393                                                                                                                                                                          | 200                                                                                                                                                                   | 393                                                                                                                                       | 200                                                                                                                                                                                                                  | 393                                                                                                               | 200                                                                                                                | 391                                                                           | 200                                                                                                          | 391                              | 200                              | 389                                                                  | 200                                                                                          | 389                          | 200                              |
|                                       |                                                                                                                                                                                                                                                                                                                                                                                                                                                                                                                                                                                                                                                                                                                                                                                                                                                                                                                                                                                                                                                                                                                                                                                                                                                                                                                                                                                                                                                                                                                                                                                                                                                                                                                                                                                                                                                                                                                                                                                                                                 | ĸ                                                                                 | 10.82                                                                                                                                                                                                                                                    | -0.52                                                                                                                                                                                                                                                                                                                                                                                                                                                                                                                                                                                                                                                                                                                                                                                                                                                                                                                                                                                                                                                                                                                                                                                                                                                                                                                                                                                                                                                                                                                                                                                                                                                                                                                                                                                                                                                                                                                                                                                                                                                                                                                                                                                                                                                                                                                                                                                                                                                                                                                                                                                                                                                                                                                                                                                                                                                                                                                                                                                                                                                                                                 | -19                                                                                                                                                                                                                                                                                                    | 391                                                                                                                                                                                                                                                                    | 393                                                                                                                                                                          | 200                                                                                                                                                                   | 393                                                                                                                                       | 200                                                                                                                                                                                                                  | 393                                                                                                               | 200                                                                                                                | 391                                                                           | 200                                                                                                          | 391                              | 200                              | 389                                                                  | 200                                                                                          | 389                          | 200                              |
|                                       | HRW 12.5 (14.2)                                                                                                                                                                                                                                                                                                                                                                                                                                                                                                                                                                                                                                                                                                                                                                                                                                                                                                                                                                                                                                                                                                                                                                                                                                                                                                                                                                                                                                                                                                                                                                                                                                                                                                                                                                                                                                                                                                                                                                                                                 | к                                                                                 | 10.87                                                                                                                                                                                                                                                    | -0.52                                                                                                                                                                                                                                                                                                                                                                                                                                                                                                                                                                                                                                                                                                                                                                                                                                                                                                                                                                                                                                                                                                                                                                                                                                                                                                                                                                                                                                                                                                                                                                                                                                                                                                                                                                                                                                                                                                                                                                                                                                                                                                                                                                                                                                                                                                                                                                                                                                                                                                                                                                                                                                                                                                                                                                                                                                                                                                                                                                                                                                                                                                 | -19                                                                                                                                                                                                                                                                                                    | 391                                                                                                                                                                                                                                                                    | 395                                                                                                                                                                          | 205                                                                                                                                                                   | 395                                                                                                                                       | 205                                                                                                                                                                                                                  | 395                                                                                                               | 205                                                                                                                | 393                                                                           | 205                                                                                                          | 393                              | 205                              | 391                                                                  | 205                                                                                          | 391                          | 205                              |
| İ                                     | SRW                                                                                                                                                                                                                                                                                                                                                                                                                                                                                                                                                                                                                                                                                                                                                                                                                                                                                                                                                                                                                                                                                                                                                                                                                                                                                                                                                                                                                                                                                                                                                                                                                                                                                                                                                                                                                                                                                                                                                                                                                             | W                                                                                 | 8.97                                                                                                                                                                                                                                                     | -0.34                                                                                                                                                                                                                                                                                                                                                                                                                                                                                                                                                                                                                                                                                                                                                                                                                                                                                                                                                                                                                                                                                                                                                                                                                                                                                                                                                                                                                                                                                                                                                                                                                                                                                                                                                                                                                                                                                                                                                                                                                                                                                                                                                                                                                                                                                                                                                                                                                                                                                                                                                                                                                                                                                                                                                                                                                                                                                                                                                                                                                                                                                                 | -13                                                                                                                                                                                                                                                                                                    | 356                                                                                                                                                                                                                                                                    | 338                                                                                                                                                                          | 160                                                                                                                                                                   | 335                                                                                                                                       | 150                                                                                                                                                                                                                  | 335                                                                                                               | 150                                                                                                                | 337                                                                           | 145                                                                                                          | 337                              | 145                              | 340                                                                  | 145                                                                                          | 340                          | 145                              |
|                                       | NS/DNS 13.5 (15.3)*                                                                                                                                                                                                                                                                                                                                                                                                                                                                                                                                                                                                                                                                                                                                                                                                                                                                                                                                                                                                                                                                                                                                                                                                                                                                                                                                                                                                                                                                                                                                                                                                                                                                                                                                                                                                                                                                                                                                                                                                             | М                                                                                 | 11.25                                                                                                                                                                                                                                                    | -0.07                                                                                                                                                                                                                                                                                                                                                                                                                                                                                                                                                                                                                                                                                                                                                                                                                                                                                                                                                                                                                                                                                                                                                                                                                                                                                                                                                                                                                                                                                                                                                                                                                                                                                                                                                                                                                                                                                                                                                                                                                                                                                                                                                                                                                                                                                                                                                                                                                                                                                                                                                                                                                                                                                                                                                                                                                                                                                                                                                                                                                                                                                                 | -2                                                                                                                                                                                                                                                                                                     | 426                                                                                                                                                                                                                                                                    | 406                                                                                                                                                                          | 185                                                                                                                                                                   | 405                                                                                                                                       | 180                                                                                                                                                                                                                  | 405                                                                                                               | 180                                                                                                                | 402                                                                           | 175                                                                                                          | 402                              | 175                              | 401                                                                  | 175                                                                                          | 401                          | 175                              |
|                                       | NS/DNS 14.0 (15.9)*                                                                                                                                                                                                                                                                                                                                                                                                                                                                                                                                                                                                                                                                                                                                                                                                                                                                                                                                                                                                                                                                                                                                                                                                                                                                                                                                                                                                                                                                                                                                                                                                                                                                                                                                                                                                                                                                                                                                                                                                             | М                                                                                 | 11.25                                                                                                                                                                                                                                                    | -0.07                                                                                                                                                                                                                                                                                                                                                                                                                                                                                                                                                                                                                                                                                                                                                                                                                                                                                                                                                                                                                                                                                                                                                                                                                                                                                                                                                                                                                                                                                                                                                                                                                                                                                                                                                                                                                                                                                                                                                                                                                                                                                                                                                                                                                                                                                                                                                                                                                                                                                                                                                                                                                                                                                                                                                                                                                                                                                                                                                                                                                                                                                                 | -2                                                                                                                                                                                                                                                                                                     | 426                                                                                                                                                                                                                                                                    | 406                                                                                                                                                                          | 185                                                                                                                                                                   | 405                                                                                                                                       | 180                                                                                                                                                                                                                  | 405                                                                                                               | 180                                                                                                                | 402                                                                           | 175                                                                                                          | 402                              | 175                              | 401                                                                  | 175                                                                                          | 401                          | 175                              |
|                                       |                                                                                                                                                                                                                                                                                                                                                                                                                                                                                                                                                                                                                                                                                                                                                                                                                                                                                                                                                                                                                                                                                                                                                                                                                                                                                                                                                                                                                                                                                                                                                                                                                                                                                                                                                                                                                                                                                                                                                                                                                                 | М                                                                                 | 11.40                                                                                                                                                                                                                                                    | -0.07                                                                                                                                                                                                                                                                                                                                                                                                                                                                                                                                                                                                                                                                                                                                                                                                                                                                                                                                                                                                                                                                                                                                                                                                                                                                                                                                                                                                                                                                                                                                                                                                                                                                                                                                                                                                                                                                                                                                                                                                                                                                                                                                                                                                                                                                                                                                                                                                                                                                                                                                                                                                                                                                                                                                                                                                                                                                                                                                                                                                                                                                                                 | -2                                                                                                                                                                                                                                                                                                     | 428                                                                                                                                                                                                                                                                    | 412                                                                                                                                                                          | 200                                                                                                                                                                   | 410                                                                                                                                       | 195                                                                                                                                                                                                                  | 410                                                                                                               | 195                                                                                                                | 407                                                                           | 190                                                                                                          | 407                              | 190                              | 407                                                                  | 190                                                                                          | 407                          | 190                              |
|                                       | HRW Ord                                                                                                                                                                                                                                                                                                                                                                                                                                                                                                                                                                                                                                                                                                                                                                                                                                                                                                                                                                                                                                                                                                                                                                                                                                                                                                                                                                                                                                                                                                                                                                                                                                                                                                                                                                                                                                                                                                                                                                                                                         | К                                                                                 | 10.92                                                                                                                                                                                                                                                    | -0.52                                                                                                                                                                                                                                                                                                                                                                                                                                                                                                                                                                                                                                                                                                                                                                                                                                                                                                                                                                                                                                                                                                                                                                                                                                                                                                                                                                                                                                                                                                                                                                                                                                                                                                                                                                                                                                                                                                                                                                                                                                                                                                                                                                                                                                                                                                                                                                                                                                                                                                                                                                                                                                                                                                                                                                                                                                                                                                                                                                                                                                                                                                 | -19                                                                                                                                                                                                                                                                                                    | 400                                                                                                                                                                                                                                                                    | 397                                                                                                                                                                          | 210                                                                                                                                                                   | 397                                                                                                                                       | 210                                                                                                                                                                                                                  | 397                                                                                                               | 210                                                                                                                | 395                                                                           | 210                                                                                                          | 395                              | 210                              | 393                                                                  | 210                                                                                          | 393                          | 210                              |
|                                       |                                                                                                                                                                                                                                                                                                                                                                                                                                                                                                                                                                                                                                                                                                                                                                                                                                                                                                                                                                                                                                                                                                                                                                                                                                                                                                                                                                                                                                                                                                                                                                                                                                                                                                                                                                                                                                                                                                                                                                                                                                 | К                                                                                 | 10.92                                                                                                                                                                                                                                                    | -0.52                                                                                                                                                                                                                                                                                                                                                                                                                                                                                                                                                                                                                                                                                                                                                                                                                                                                                                                                                                                                                                                                                                                                                                                                                                                                                                                                                                                                                                                                                                                                                                                                                                                                                                                                                                                                                                                                                                                                                                                                                                                                                                                                                                                                                                                                                                                                                                                                                                                                                                                                                                                                                                                                                                                                                                                                                                                                                                                                                                                                                                                                                                 | -19                                                                                                                                                                                                                                                                                                    | 402                                                                                                                                                                                                                                                                    | 397                                                                                                                                                                          | 210                                                                                                                                                                   | 397                                                                                                                                       | 210                                                                                                                                                                                                                  | 397                                                                                                               | 210                                                                                                                | 395                                                                           | 210                                                                                                          | 395                              | 210                              | 393                                                                  | 210                                                                                          | 393                          | 210                              |
| Pacific                               | HRW 12.0 (13.6)                                                                                                                                                                                                                                                                                                                                                                                                                                                                                                                                                                                                                                                                                                                                                                                                                                                                                                                                                                                                                                                                                                                                                                                                                                                                                                                                                                                                                                                                                                                                                                                                                                                                                                                                                                                                                                                                                                                                                                                                                 | K                                                                                 | 10.97                                                                                                                                                                                                                                                    | -0.52                                                                                                                                                                                                                                                                                                                                                                                                                                                                                                                                                                                                                                                                                                                                                                                                                                                                                                                                                                                                                                                                                                                                                                                                                                                                                                                                                                                                                                                                                                                                                                                                                                                                                                                                                                                                                                                                                                                                                                                                                                                                                                                                                                                                                                                                                                                                                                                                                                                                                                                                                                                                                                                                                                                                                                                                                                                                                                                                                                                                                                                                                                 | -19                                                                                                                                                                                                                                                                                                    | 406                                                                                                                                                                                                                                                                    | 399                                                                                                                                                                          | 215                                                                                                                                                                   | 399                                                                                                                                       | 215                                                                                                                                                                                                                  | 399                                                                                                               | 215                                                                                                                | 397                                                                           | 215                                                                                                          | 397                              | 215                              | 395                                                                  | 215                                                                                          | 395                          | 215                              |
| N.West                                |                                                                                                                                                                                                                                                                                                                                                                                                                                                                                                                                                                                                                                                                                                                                                                                                                                                                                                                                                                                                                                                                                                                                                                                                                                                                                                                                                                                                                                                                                                                                                                                                                                                                                                                                                                                                                                                                                                                                                                                                                                 | K<br>Ś                                                                            | 11.17                                                                                                                                                                                                                                                    | -0.52                                                                                                                                                                                                                                                                                                                                                                                                                                                                                                                                                                                                                                                                                                                                                                                                                                                                                                                                                                                                                                                                                                                                                                                                                                                                                                                                                                                                                                                                                                                                                                                                                                                                                                                                                                                                                                                                                                                                                                                                                                                                                                                                                                                                                                                                                                                                                                                                                                                                                                                                                                                                                                                                                                                                                                                                                                                                                                                                                                                                                                                                                                 | -19                                                                                                                                                                                                                                                                                                    | 417                                                                                                                                                                                                                                                                    | 406                                                                                                                                                                          | 235                                                                                                                                                                   | 406                                                                                                                                       | 235                                                                                                                                                                                                                  | 406                                                                                                               | 235                                                                                                                | 404                                                                           | 235                                                                                                          | 404                              | 235                              | 402                                                                  | 235                                                                                          | 402                          | 235                              |
|                                       |                                                                                                                                                                                                                                                                                                                                                                                                                                                                                                                                                                                                                                                                                                                                                                                                                                                                                                                                                                                                                                                                                                                                                                                                                                                                                                                                                                                                                                                                                                                                                                                                                                                                                                                                                                                                                                                                                                                                                                                                                                 | ş<br>Ş                                                                            | 9.20                                                                                                                                                                                                                                                     | -0.30                                                                                                                                                                                                                                                                                                                                                                                                                                                                                                                                                                                                                                                                                                                                                                                                                                                                                                                                                                                                                                                                                                                                                                                                                                                                                                                                                                                                                                                                                                                                                                                                                                                                                                                                                                                                                                                                                                                                                                                                                                                                                                                                                                                                                                                                                                                                                                                                                                                                                                                                                                                                                                                                                                                                                                                                                                                                                                                                                                                                                                                                                                 | -11                                                                                                                                                                                                                                                                                                    | 397                                                                                                                                                                                                                                                                    | 338                                                                                                                                                                          | 920                                                                                                                                                                   | 336                                                                                                                                       | 915                                                                                                                                                                                                                  | 336                                                                                                               | 915                                                                                                                | 336                                                                           | 915                                                                                                          | 336                              | 915                              | 336                                                                  | 915                                                                                          | 336                          | 915                              |
|                                       |                                                                                                                                                                                                                                                                                                                                                                                                                                                                                                                                                                                                                                                                                                                                                                                                                                                                                                                                                                                                                                                                                                                                                                                                                                                                                                                                                                                                                                                                                                                                                                                                                                                                                                                                                                                                                                                                                                                                                                                                                                 | ş<br>Ş                                                                            | 9.30<br>9.20                                                                                                                                                                                                                                             | -0.30<br>-0.30                                                                                                                                                                                                                                                                                                                                                                                                                                                                                                                                                                                                                                                                                                                                                                                                                                                                                                                                                                                                                                                                                                                                                                                                                                                                                                                                                                                                                                                                                                                                                                                                                                                                                                                                                                                                                                                                                                                                                                                                                                                                                                                                                                                                                                                                                                                                                                                                                                                                                                                                                                                                                                                                                                                                                                                                                                                                                                                                                                                                                                                                                        | -11<br>-11                                                                                                                                                                                                                                                                                             | 397<br>459                                                                                                                                                                                                                                                             | 342<br>338                                                                                                                                                                   | 930<br>920                                                                                                                                                            | 340<br>336                                                                                                                                | 925<br>915                                                                                                                                                                                                           | 340<br>336                                                                                                        | 925<br>915                                                                                                         | 340<br>336                                                                    | 925<br>915                                                                                                   | 340<br>336                       | 925<br>915                       | 340<br>336                                                           | 925<br>915                                                                                   | 340<br>336                   | 925<br>915                       |
|                                       |                                                                                                                                                                                                                                                                                                                                                                                                                                                                                                                                                                                                                                                                                                                                                                                                                                                                                                                                                                                                                                                                                                                                                                                                                                                                                                                                                                                                                                                                                                                                                                                                                                                                                                                                                                                                                                                                                                                                                                                                                                 | ŝ                                                                                 | 9.30                                                                                                                                                                                                                                                     | -0.30                                                                                                                                                                                                                                                                                                                                                                                                                                                                                                                                                                                                                                                                                                                                                                                                                                                                                                                                                                                                                                                                                                                                                                                                                                                                                                                                                                                                                                                                                                                                                                                                                                                                                                                                                                                                                                                                                                                                                                                                                                                                                                                                                                                                                                                                                                                                                                                                                                                                                                                                                                                                                                                                                                                                                                                                                                                                                                                                                                                                                                                                                                 | -11                                                                                                                                                                                                                                                                                                    | 459                                                                                                                                                                                                                                                                    | 330                                                                                                                                                                          | 920                                                                                                                                                                   | 340                                                                                                                                       | 925                                                                                                                                                                                                                  | 340                                                                                                               | 925                                                                                                                | 340                                                                           | 925                                                                                                          | 340                              | 925                              | 330                                                                  | 925                                                                                          | 340                          | 925                              |
|                                       |                                                                                                                                                                                                                                                                                                                                                                                                                                                                                                                                                                                                                                                                                                                                                                                                                                                                                                                                                                                                                                                                                                                                                                                                                                                                                                                                                                                                                                                                                                                                                                                                                                                                                                                                                                                                                                                                                                                                                                                                                                 | Ŷ                                                                                 |                                                                                                                                                                                                                                                          | 0.50                                                                                                                                                                                                                                                                                                                                                                                                                                                                                                                                                                                                                                                                                                                                                                                                                                                                                                                                                                                                                                                                                                                                                                                                                                                                                                                                                                                                                                                                                                                                                                                                                                                                                                                                                                                                                                                                                                                                                                                                                                                                                                                                                                                                                                                                                                                                                                                                                                                                                                                                                                                                                                                                                                                                                                                                                                                                                                                                                                                                                                                                                                  |                                                                                                                                                                                                                                                                                                        | :                                                                                                                                                                                                                                                                      |                                                                                                                                                                              | 550                                                                                                                                                                   | 340                                                                                                                                       | 725                                                                                                                                                                                                                  | 340                                                                                                               | 125                                                                                                                | 340                                                                           | 525                                                                                                          | 540                              | 125                              | 340                                                                  | 525                                                                                          | 340                          | 125                              |
|                                       | WW 11 0 (12 5) with 10% Club                                                                                                                                                                                                                                                                                                                                                                                                                                                                                                                                                                                                                                                                                                                                                                                                                                                                                                                                                                                                                                                                                                                                                                                                                                                                                                                                                                                                                                                                                                                                                                                                                                                                                                                                                                                                                                                                                                                                                                                                    | Ś                                                                                 | 9.30                                                                                                                                                                                                                                                     | -0.30                                                                                                                                                                                                                                                                                                                                                                                                                                                                                                                                                                                                                                                                                                                                                                                                                                                                                                                                                                                                                                                                                                                                                                                                                                                                                                                                                                                                                                                                                                                                                                                                                                                                                                                                                                                                                                                                                                                                                                                                                                                                                                                                                                                                                                                                                                                                                                                                                                                                                                                                                                                                                                                                                                                                                                                                                                                                                                                                                                                                                                                                                                 | -11                                                                                                                                                                                                                                                                                                    | 479                                                                                                                                                                                                                                                                    | 342                                                                                                                                                                          | 930                                                                                                                                                                   | 340                                                                                                                                       | 925                                                                                                                                                                                                                  | 340                                                                                                               | 925                                                                                                                | 340                                                                           | 925                                                                                                          | 340                              | 925                              | 340                                                                  | 925                                                                                          | 340                          | 925                              |
| Northern D                            | WW 11.0 (12.5) with 20% Club<br>ange of prices are available depending<br>Durum offers from the Great Lakes for D                                                                                                                                                                                                                                                                                                                                                                                                                                                                                                                                                                                                                                                                                                                                                                                                                                                                                                                                                                                                                                                                                                                                                                                                                                                                                                                                                                                                                                                                                                                                                                                                                                                                                                                                                                                                                                                                                                               | Dece                                                                              | mber 2022 d                                                                                                                                                                                                                                              | elivery are qu                                                                                                                                                                                                                                                                                                                                                                                                                                                                                                                                                                                                                                                                                                                                                                                                                                                                                                                                                                                                                                                                                                                                                                                                                                                                                                                                                                                                                                                                                                                                                                                                                                                                                                                                                                                                                                                                                                                                                                                                                                                                                                                                                                                                                                                                                                                                                                                                                                                                                                                                                                                                                                                                                                                                                                                                                                                                                                                                                                                                                                                                                        | uoted at \$11.                                                                                                                                                                                                                                                                                         | 84/bu (\$435.)                                                                                                                                                                                                                                                         | 342<br>345<br>00/MT). For                                                                                                                                                    | 930<br>940<br>• Desert Duru                                                                                                                                           | 340<br>344<br><b>m</b> offers, cor                                                                                                        | 925<br>935<br>ntact your su                                                                                                                                                                                          | 340<br>344<br>pplier.                                                                                             | 925<br>935                                                                                                         | 340<br>344                                                                    | 925<br>935                                                                                                   | 340<br>344                       | 925<br>935                       | 340<br>344                                                           | 925<br>935                                                                                   | 340<br>344                   | 925<br>935                       |
| Northern D<br>Hard White              | WW 11.0 (12.5) with 20% Club<br>ange of prices are available depending                                                                                                                                                                                                                                                                                                                                                                                                                                                                                                                                                                                                                                                                                                                                                                                                                                                                                                                                                                                                                                                                                                                                                                                                                                                                                                                                                                                                                                                                                                                                                                                                                                                                                                                                                                                                                                                                                                                                                          | \$<br>Decending<br>eport                                                          | 9.40<br>on various qua<br>omber 2022 d<br>g upon various<br>t are for a 655                                                                                                                                                                              | -0.30<br>ality attribute<br>elivery are qu<br>s quality attri<br>% DHV conte                                                                                                                                                                                                                                                                                                                                                                                                                                                                                                                                                                                                                                                                                                                                                                                                                                                                                                                                                                                                                                                                                                                                                                                                                                                                                                                                                                                                                                                                                                                                                                                                                                                                                                                                                                                                                                                                                                                                                                                                                                                                                                                                                                                                                                                                                                                                                                                                                                                                                                                                                                                                                                                                                                                                                                                                                                                                                                                                                                                                                          | -11<br>es and logisti<br>uoted at \$11.<br>ibutes and lo<br>nt out of the                                                                                                                                                                                                                              | 492<br>cs.<br>84/bu (\$435.1<br>ogistics<br>PNW and G.L.                                                                                                                                                                                                               | 345<br>00/MT). For<br>. and a 40% I                                                                                                                                          | 940<br>Desert Duru                                                                                                                                                    | 344<br>m offers, cor                                                                                                                      | 935<br>ntact your su                                                                                                                                                                                                 | 344<br>pplier.                                                                                                    | 935                                                                                                                | 344                                                                           | 935                                                                                                          | 344                              |                                  |                                                                      |                                                                                              |                              |                                  |
| Northern D<br>Hard White              | WW 11.0 (12.5) with 20% Club<br>range of prices are available depending<br>Durum offers from the Great Lakes for D<br>e: a range of prices are available depen                                                                                                                                                                                                                                                                                                                                                                                                                                                                                                                                                                                                                                                                                                                                                                                                                                                                                                                                                                                                                                                                                                                                                                                                                                                                                                                                                                                                                                                                                                                                                                                                                                                                                                                                                                                                                                                                  | \$<br>Decending<br>eport                                                          | 9.40<br>on various qua<br>omber 2022 d<br>g upon various<br>t are for a 655                                                                                                                                                                              | -0.30<br>ality attribute<br>elivery are qu<br>s quality attri<br>% DHV conte                                                                                                                                                                                                                                                                                                                                                                                                                                                                                                                                                                                                                                                                                                                                                                                                                                                                                                                                                                                                                                                                                                                                                                                                                                                                                                                                                                                                                                                                                                                                                                                                                                                                                                                                                                                                                                                                                                                                                                                                                                                                                                                                                                                                                                                                                                                                                                                                                                                                                                                                                                                                                                                                                                                                                                                                                                                                                                                                                                                                                          | -11<br>es and logisti<br>uoted at \$11.<br>ibutes and lo<br>nt out of the<br>nge Set                                                                                                                                                                                                                   | 492<br>cs.<br>84/bu (\$435.0<br>gistics<br>PNW and G.L.                                                                                                                                                                                                                | 345<br>00/MT). For<br>. and a 40% I<br><b>S</b>                                                                                                                              | 940<br>Desert Duru                                                                                                                                                    | 344<br><b>m</b> offers, cor<br>out of the Gu                                                                                              | 935<br>ntact your su<br>ilf; for specifi                                                                                                                                                                             | 344<br>pplier.<br>ic NS/DNS D                                                                                     | 935<br>HV premium s                                                                                                | 344<br>spreads, cor                                                           | 935<br>ntact your sup                                                                                        | 344<br>oplier.                   | 935                              | 344                                                                  | 935                                                                                          | 344                          | 935                              |
| Northern D<br>Hard White              | WW 11.0 (12.5) with 20% Club<br>range of prices are available depending<br>Durum offers from the Great Lakes for D<br>e: a range of prices are available depen                                                                                                                                                                                                                                                                                                                                                                                                                                                                                                                                                                                                                                                                                                                                                                                                                                                                                                                                                                                                                                                                                                                                                                                                                                                                                                                                                                                                                                                                                                                                                                                                                                                                                                                                                                                                                                                                  | \$<br>Decending<br>eport                                                          | 9.40<br>on various qua<br>omber 2022 d<br>g upon various<br>t are for a 655                                                                                                                                                                              | -0.30<br>ality attribute<br>elivery are qu<br>s quality attr<br>% DHV conte<br><b>Exchar</b>                                                                                                                                                                                                                                                                                                                                                                                                                                                                                                                                                                                                                                                                                                                                                                                                                                                                                                                                                                                                                                                                                                                                                                                                                                                                                                                                                                                                                                                                                                                                                                                                                                                                                                                                                                                                                                                                                                                                                                                                                                                                                                                                                                                                                                                                                                                                                                                                                                                                                                                                                                                                                                                                                                                                                                                                                                                                                                                                                                                                          | -11<br>es and logisti<br>uoted at \$11.<br>ibutes and lo<br>nt out of the                                                                                                                                                                                                                              | 492<br>cs.<br>84/bu (\$435.0<br>gistics<br>PNW and G.L.                                                                                                                                                                                                                | 345<br>00/MT). For<br>. and a 40% I<br><b>S</b>                                                                                                                              | 940<br>Desert Duru                                                                                                                                                    | 344<br><b>m</b> offers, cor<br>out of the Gu                                                                                              | 935<br>ntact your su                                                                                                                                                                                                 | 344<br>pplier.<br>ic NS/DNS D                                                                                     | 935                                                                                                                | 344<br>spreads, cor                                                           | 935                                                                                                          | 344<br>oplier.                   |                                  | 344                                                                  |                                                                                              | 344                          |                                  |
| Northern D<br>Hard White              | WW 11.0 (12.5) with 20% Club<br>range of prices are available depending<br>Durum offers from the Great Lakes for D<br>e: a range of prices are available depen<br>Spring: HRS price indications in this re<br>Exchange & Commodity                                                                                                                                                                                                                                                                                                                                                                                                                                                                                                                                                                                                                                                                                                                                                                                                                                                                                                                                                                                                                                                                                                                                                                                                                                                                                                                                                                                                                                                                                                                                                                                                                                                                                                                                                                                              | \$<br>Decending<br>eport                                                          | 9.40<br>on various qua<br>omber 2022 d<br>g upon various<br>t are for a 655                                                                                                                                                                              | -0.30<br>ality attribute<br>elivery are qu<br>s quality attr<br>% DHV conte<br><b>Exchar</b>                                                                                                                                                                                                                                                                                                                                                                                                                                                                                                                                                                                                                                                                                                                                                                                                                                                                                                                                                                                                                                                                                                                                                                                                                                                                                                                                                                                                                                                                                                                                                                                                                                                                                                                                                                                                                                                                                                                                                                                                                                                                                                                                                                                                                                                                                                                                                                                                                                                                                                                                                                                                                                                                                                                                                                                                                                                                                                                                                                                                          | -11<br>es and logisti<br>uoted at \$11.<br>ibutes and lo<br>nt out of the<br>DEC (Z22<br>ose<br>\$/bu                                                                                                                                                                                                  | 492<br>cs.<br>84/bu (\$435.1<br>gistics<br>PNW and G.L.<br>tlements                                                                                                                                                                                                    | 345<br>00/MT). For<br>. and a 40% I<br>S<br>JAN                                                                                                                              | 940<br>Desert Duru<br>DHV content<br>(F23)                                                                                                                            | 344<br>m offers, cor<br>out of the Gu<br>MAR                                                                                              | 935<br>ntact your su<br>Ilf; for specifi<br>(H23)                                                                                                                                                                    | 344<br>pplier.<br>ic NS/DNS D<br>MAY<br>close<br>\$/bu                                                            | 935<br>HV premium s<br>7 (K23)                                                                                     | 344<br>spreads, cor<br>JUL                                                    | 935<br>ntact your sup<br>.(N23)                                                                              | 344<br>oplier.                   | 935<br>(Q23)                     | 344<br>SEP                                                           | 935<br>(U23)                                                                                 | 344<br>NOV                   | 935<br>(X23)                     |
| Northern D<br>Hard White              | WW 11.0 (12.5) with 20% Club   range of prices are available depending   Durum offers from the Great Lakes for D   e: a range of prices are available depending   Spring: HRS price indications in this rest   Exchange & Commodity   Chicago BOT SRW                                                                                                                                                                                                                                                                                                                                                                                                                                                                                                                                                                                                                                                                                                                                                                                                                                                                                                                                                                                                                                                                                                                                                                                                                                                                                                                                                                                                                                                                                                                                                                                                                                                                                                                                                                           | \$<br>Decending<br>eport                                                          | 9.40<br>on various qua<br>omber 2022 d<br>g upon various<br>t are for a 655                                                                                                                                                                              | -0.30<br>ality attribute<br>elivery are qu<br>s quality attri<br>bHV conte<br><b>Exchar</b><br>clo<br>\$/MT<br>270.89                                                                                                                                                                                                                                                                                                                                                                                                                                                                                                                                                                                                                                                                                                                                                                                                                                                                                                                                                                                                                                                                                                                                                                                                                                                                                                                                                                                                                                                                                                                                                                                                                                                                                                                                                                                                                                                                                                                                                                                                                                                                                                                                                                                                                                                                                                                                                                                                                                                                                                                                                                                                                                                                                                                                                                                                                                                                                                                                                                                 | -11<br>es and logisti<br>uoted at \$11.<br>ibutes and lo<br>nt out of the<br>DEC (Z22<br>ose<br>\$/bu<br>7.3725                                                                                                                                                                                        | 492<br>cs.<br>84/bu (\$435.0<br>gistics<br>PNW and G.L.<br>tlement:<br>wk chng<br>\$/bu<br>(0.3825)                                                                                                                                                                    | 345<br>00/MT). For<br>. and a 40% I<br>S<br>JAN<br>close                                                                                                                     | 940<br>Desert Duru<br>DHV content<br>(F23)<br>wk chng                                                                                                                 | 344<br>m offers, cor<br>out of the Gu<br>MAR<br>close<br>\$/bu<br>7.6100                                                                  | 935<br>ntact your su<br>ilf; for specifi<br>(H23)<br>wk chng<br>\$/bu<br>(0.3600)                                                                                                                                    | 344<br>pplier.<br>ic NS/DNS D<br>MAY<br>close<br>\$/bu<br>7.7325                                                  | 935<br>HV premium s<br>7 (K23)<br>wk chng<br>\$/bu<br>(0.3450)                                                     | 344<br>spreads, con<br>JUL<br>close<br>\$/bu<br>7.7975                        | 935<br>ntact your sup<br>. (N23)<br>wk chng<br>\$/bu<br>(0.3200)                                             | 344<br>oplier.<br>AUG<br>close   | 935<br>(Q23)<br>wk chng          | 344<br>SEP<br>close<br>\$/bu<br>7.8875                               | 935<br>(U23)<br>wk chng<br>\$/bu<br>(0.2975)                                                 | 344<br>NOV<br>close          | 935<br>(X23)<br>wk chng          |
| Northern D<br>Hard White              | WW 11.0 (12.5) with 20% Club   range of prices are available depending   Durum offers from the Great Lakes for D   e: a range of prices are available depending   Spring: HRS price indications in this rest   Exchange & Commodity   Chicago BOT SRW   Kansas City BOT HRW                                                                                                                                                                                                                                                                                                                                                                                                                                                                                                                                                                                                                                                                                                                                                                                                                                                                                                                                                                                                                                                                                                                                                                                                                                                                                                                                                                                                                                                                                                                                                                                                                                                                                                                                                     | \$<br>Decending<br>eport                                                          | 9.40<br>on various qua<br>omber 2022 d<br>g upon various<br>t are for a 655                                                                                                                                                                              | -0.30<br>ality attribute<br>elivery are qu<br>s quality attri<br>% DHV conte<br><b>Exchar</b><br>clo<br>\$/MT<br>270.89<br>324.08                                                                                                                                                                                                                                                                                                                                                                                                                                                                                                                                                                                                                                                                                                                                                                                                                                                                                                                                                                                                                                                                                                                                                                                                                                                                                                                                                                                                                                                                                                                                                                                                                                                                                                                                                                                                                                                                                                                                                                                                                                                                                                                                                                                                                                                                                                                                                                                                                                                                                                                                                                                                                                                                                                                                                                                                                                                                                                                                                                     | -11<br>es and logisti<br>uoted at \$11.<br>ibutes and lo<br>nt out of the<br>DEC (Z22<br>ose<br>\$/bu<br>7.3725<br>8.8200                                                                                                                                                                              | 492<br>cs.<br>84/bu (\$435.0<br>gistics<br>PNW and G.L.<br>tlement:<br>wk chng<br>\$/bu<br>(0.3825)<br>(0.4000)                                                                                                                                                        | 345<br>00/MT). For<br>. and a 40% I<br>S<br>JAN<br>close                                                                                                                     | 940<br>Desert Duru<br>DHV content<br>(F23)<br>wk chng                                                                                                                 | 344<br>m offers, cor<br>out of the Gu<br>MAR<br>close<br>\$/bu<br>7.6100<br>8.7075                                                        | 935<br>htact your sup<br>ilf; for specifi<br>(H23)<br>wk chng<br>\$/bu<br>(0.3600)<br>(0.4125)                                                                                                                       | 344<br>pplier.<br>ic NS/DNS D<br>Close<br>\$/bu<br>7.7325<br>8.6525                                               | 935<br>HV premium s<br>7 (K23)<br>wk chng<br>\$/bu<br>(0.3450)<br>(0.3875)                                         | 344<br>spreads, cor<br>close<br>\$/bu<br>7.7975<br>8.5900                     | 935<br>ntact your sup<br>. (N23)<br>wk chng<br>\$/bu<br>(0.3200)<br>(0.3475)                                 | 344<br>oplier.<br>AUG<br>close   | 935<br>(Q23)<br>wk chng          | 344<br>SEP<br>close<br>\$/bu<br>7.8875<br>8.6075                     | 935<br>(U23)<br>wk chng<br>\$/bu<br>(0.2975)<br>(0.3125)                                     | 344<br>NOV<br>close          | 935<br>(X23)<br>wk chng          |
| Northern D<br>Hard White              | WW 11.0 (12.5) with 20% Club   range of prices are available depending   Durum offers from the Great Lakes for D   e: a range of prices are available depending   Spring: HRS price indications in this rest   Exchange & Commodity   Chicago BOT SRW   Kansas City BOT HRW   Minneapolis MGE NS/DNS                                                                                                                                                                                                                                                                                                                                                                                                                                                                                                                                                                                                                                                                                                                                                                                                                                                                                                                                                                                                                                                                                                                                                                                                                                                                                                                                                                                                                                                                                                                                                                                                                                                                                                                            | \$<br>Decending<br>eport                                                          | 9.40<br>on various qua<br>omber 2022 d<br>g upon various<br>t are for a 655                                                                                                                                                                              | -0.30<br>ality attribute<br>elivery are qu<br>s quality attr<br>% DHV conte<br><b>Exchai</b><br>clt<br>\$/MT<br>270.89<br>324.08<br>345.30                                                                                                                                                                                                                                                                                                                                                                                                                                                                                                                                                                                                                                                                                                                                                                                                                                                                                                                                                                                                                                                                                                                                                                                                                                                                                                                                                                                                                                                                                                                                                                                                                                                                                                                                                                                                                                                                                                                                                                                                                                                                                                                                                                                                                                                                                                                                                                                                                                                                                                                                                                                                                                                                                                                                                                                                                                                                                                                                                            | -11<br>es and logisti<br>uoted at \$11.<br>ibutes and lo<br>nt out of the<br>DEC (Z22<br>ose<br>\$/bu<br>7.3725<br>8.8200<br>9.3975                                                                                                                                                                    | 492<br>cs.<br>84/bu (\$435.0<br>gistics<br>PNW and G.L.<br>tlements<br>wk chng<br>\$/bu<br>(0.3825)<br>(0.4000)<br>(0.1750)                                                                                                                                            | 345<br>00/MT). For<br>. and a 40% I<br>S<br>JAN<br>close                                                                                                                     | 940<br>Desert Duru<br>DHV content<br>(F23)<br>wk chng                                                                                                                 | 344<br>m offers, cor<br>out of the Gu<br>Close<br>\$/bu<br>7.6100<br>8.7075<br>9.2125                                                     | 935<br>htact your su<br>if, for specifi<br>(H23)<br>wk chng<br>\$/bu<br>(0.3600)<br>(0.4125)<br>(0.2825)                                                                                                             | 344<br>pplier.<br>ic NS/DNS D<br>close<br>\$/bu<br>7.7325<br>8.6525<br>9.1875                                     | 935<br>HV premium s<br>7 (K23)<br>wk chng<br>\$/bu<br>(0.3450)<br>(0.3875)<br>(0.2975)                             | 344<br>spreads, cor<br>close<br>\$/bu<br>7.7975<br>8.5900<br>9.1725           | 935<br>ntact your sup<br>(N23)<br>wk chng<br>\$/bu<br>(0.3200)<br>(0.3475)<br>(0.2675)                       | 344<br>oplier.<br>AUG<br>close   | 935<br>(Q23)<br>wk chng          | 344<br>SEP<br>close<br>\$/bu<br>7.8875<br>8.6075<br>9.0125           | 935<br>(U23)<br>wk chng<br>\$/bu<br>(0.2975)<br>(0.3125)<br>(0.1650)                         | 344<br>NOV<br>close          | 935<br>(X23)<br>wk chng          |
| Northern D<br>Hard White              | WW 11.0 (12.5) with 20% Club   range of prices are available depending   Durum offers from the Great Lakes for Details are available dependent in the great Lakes for Details are available dependent in the great Lakes for Details are available dependent in the great Lakes for Details are available dependent in the great Lakes for Details are available dependent in the great Lakes for Details are available dependent in the great Lakes for Details are available dependent in the great Lakes for Details are available dependent in the great Lakes for Details are available dependent in the great Lakes for Details are available dependent in the great Lakes for Details are available dependent in the great Lakes for Details are available dependent in the great Lakes for Details are available dependent in the great Lakes for Details are available dependent in the great Lakes for Details are available dependent in the great Lakes for Details are available dependent in the great Lakes for Details are available dependent in the great Lakes for Details are available dependent in the great Lakes for Details are available dependent in the great Lakes for Details are available dependent in the great Lakes for Details are available dependent in the great Lakes for Details are available dependent in the great Lakes for Details are available dependent in the great Lakes for Details are available dependent in the great Lakes for Details are available dependent in the great Lakes for Details are available dependent in the great Lakes for Details are available dependent in the great Lakes for Details are available dependent in the great Lakes for Details are available dependent in the great Lakes for Details are available dependent in the great Lakes for Details are available dependent in the great Lakes for Details are available dependent in the great Lakes for Details are available dependent in the great Lakes for Details are available dep | \$<br>Decending<br>eport                                                          | 9.40<br>on various qua<br>omber 2022 d<br>g upon various<br>t are for a 655                                                                                                                                                                              | -0.30<br>ality attribute<br>elivery are qu<br>s quality attri<br>% DHV conte<br><b>Exchar</b><br>clo<br>\$/MT<br>270.89<br>324.08                                                                                                                                                                                                                                                                                                                                                                                                                                                                                                                                                                                                                                                                                                                                                                                                                                                                                                                                                                                                                                                                                                                                                                                                                                                                                                                                                                                                                                                                                                                                                                                                                                                                                                                                                                                                                                                                                                                                                                                                                                                                                                                                                                                                                                                                                                                                                                                                                                                                                                                                                                                                                                                                                                                                                                                                                                                                                                                                                                     | -11<br>es and logisti<br>uoted at \$11.<br>ibutes and lo<br>nt out of the<br>DEC (Z22<br>ose<br>\$/bu<br>7.3725<br>8.8200                                                                                                                                                                              | 492<br>cs.<br>84/bu (\$435.0<br>gistics<br>PNW and G.L.<br>tlement:<br>wk chng<br>\$/bu<br>(0.3825)<br>(0.4000)                                                                                                                                                        | 345<br>00/MT). For<br>. and a 40%<br>S<br>JAN<br>close<br>\$/bu                                                                                                              | 940<br>• Desert Duru<br>DHV content<br>(F23)<br>wk chng<br>\$/bu                                                                                                      | 344<br>m offers, cor<br>out of the Gu<br>close<br>\$/bu<br>7.6100<br>8.7075<br>9.2125<br>6.4625                                           | 935<br>htact your su<br>llf; for specifi<br>(H23)<br>wk chng<br>\$/bu<br>(0.3600)<br>(0.4125)<br>(0.2825)<br>(0.2500)                                                                                                | 344<br>pplier.<br>ic NS/DNS D<br>close<br>\$/bu<br>7.7325<br>8.6525<br>9.1875<br>6.4725                           | 935<br>HV premium s<br>/ (K23)<br>wk chng<br>\$/bu<br>(0.3450)<br>(0.2975)<br>(0.2275)                             | 344<br>spreads, cor<br>close<br>\$/bu<br>7.7975<br>8.5900<br>9.1725<br>6.4425 | 935<br>ntact your sup<br>(N23)<br>wk chng<br>\$/bu<br>(0.3200)<br>(0.3475)<br>(0.2675)<br>(0.2025)           | 344<br>pplier.<br>Close<br>\$/bu | 935<br>(Q23)<br>wk chng<br>\$/bu | 344<br>SEP<br>close<br>\$/bu<br>7.8875<br>8.6075<br>9.0125<br>6.0850 | 935<br>(U23)<br>wk chng<br>\$/bu<br>(0.2975)<br>(0.3125)<br>(0.3125)<br>(0.1650)<br>(0.1375) | 344<br>NOV<br>close<br>\$/bu | 935<br>(X23)<br>wk chng<br>\$/bu |
| Northern D<br>Hard White              | WW 11.0 (12.5) with 20% Club   range of prices are available depending   Durum offers from the Great Lakes for Detains   Spring: HRS price indications in this rest   Exchange & Commodity   Chicago BOT SRW   Kansas City BOT HRW   Minneapolis MGE NS/DNS   Chicago BOT Corn   Chicago BOT Soybeans   M = Minneapolis Grain Exchange; K =   \$ = cash price quote; N/A = quote not a   Futures Contract Month: H = March; k   NS/DNS=Northern Spring/Dark Northerr   F.0.B.= "Free on board" - Seller is responsed                                                                                                                                                                                                                                                                                                                                                                                                                                                                                                                                                                                                                                                                                                                                                                                                                                                                                                                                                                                                                                                                                                                                                                                                                                                                                                                                                                                                                                                                                                            | S<br>Jupo<br>Dece<br>eport<br>Kans<br>availa<br>K = M<br>m Spr<br>onsib           | 9.40<br>In various qua<br>imber 2022 du<br>g upon various<br>t are for a 655<br><b>Futures</b><br>sas City Board<br>able; closed = (<br>fay; N = July;<br>ring (subclasse<br>le for placing g                                                            | -0.30<br>ality attribute<br>elivery are qu<br>s quality attr<br>% DHV conte<br>Exchar<br>C(k<br>\$/MT<br>270.89<br>324.08<br>345.30<br>249.99<br>of Trade; C =<br>Great Lakes ar<br>U = Septemb<br>es of Hard Red<br>grain at the en                                                                                                                                                                                                                                                                                                                                                                                                                                                                                                                                                                                                                                                                                                                                                                                                                                                                                                                                                                                                                                                                                                                                                                                                                                                                                                                                                                                                                                                                                                                                                                                                                                                                                                                                                                                                                                                                                                                                                                                                                                                                                                                                                                                                                                                                                                                                                                                                                                                                                                                                                                                                                                                                                                                                                                                                                                                                  | -11<br>es and logisti<br>uoted at \$11.<br>ibutes and lo<br>nt out of the<br>DEC (Z22<br>ose<br>\$/bu<br>7.3725<br>8.8200<br>9.3975<br>6.3500<br>e Chicago Boa<br>te closed to ve<br>er; Z = Decer<br>4 Spring); HRW<br>d of the loadii                                                                | 492<br>cs.<br>84/bu (\$435.1<br>gistics<br>PNW and G.L.<br>tlement:<br>b<br>wk chng<br>\$/bu<br>(0.3825)<br>(0.4000)<br>(0.1750)<br>(0.3300)<br>cl.<br>cl.<br>(0.3300)<br>cl.<br>cl.<br>cl.<br>cl.<br>cl.<br>cl.<br>cl.<br>cl.                                         | 345<br>00/MT). For<br>and a 40% I<br>S<br>JAN<br>close<br>\$/bu<br>14.3850<br>r; ¢/bu = cent:<br>ter; SRW=Soff<br>r is responsib                                             | 940<br>• Desert Duru<br>DHV content<br>(F23)<br>wk chng<br>\$/bu<br>0.0225<br>s per bushel;<br>t Red Winter; S<br>le for providing                                    | 344<br>m offers, cor<br>out of the Gu<br>close<br>\$/bu<br>7.6100<br>8.7075<br>9.2125<br>6.4625<br>14.465                                 | 935<br>htact your su<br>ilf; for specifi<br>(H23)<br>wk chng<br>\$/bu<br>(0.3600)<br>(0.4125)<br>(0.2825)<br>(0.2500)<br>0.0425<br>:<br>:<br>:<br>:<br>:<br>:<br>:<br>:<br>:<br>:<br>:<br>:<br>:<br>:<br>:<br>:<br>: | 344<br>pplier.<br>ic NS/DNS D<br>close<br>\$/bu<br>7.7325<br>8.6525<br>9.1875<br>6.4725<br>14.540<br>White (White | 935<br>HV premium s<br>7 (K23)<br>wk chng<br>\$/bu<br>(0.3450)<br>(0.2975)<br>(0.2275)<br>0.0425<br>Club & Soft Wh | 344<br>spreads, cor<br>close<br>\$/bu<br>9.1725<br>6.4425<br>14.585           | 935<br>ntact your sup<br>(N23)<br>wk chng<br>\$/bu<br>(0.3200)<br>(0.2675)<br>(0.2675)<br>(0.2025)<br>0.0550 | 344<br>oplier.<br>AUG<br>close   | 935<br>(Q23)<br>wk chng          | 344<br>SEP<br>close<br>\$/bu<br>7.8875<br>8.6075<br>9.0125           | 935<br>(U23)<br>wk chng<br>\$/bu<br>(0.2975)<br>(0.3125)<br>(0.1650)                         | 344<br>NOV<br>close          | 935<br>(X23)<br>wk chng          |
| Northern I<br>Hard Whitu<br>*Hard Red | WW 11.0 (12.5) with 20% Club   range of prices are available depending   Durum offers from the Great Lakes for Detains   Spring: HRS price indications in this response   Exchange & Commodity   Chicago BOT SRW   Kansas City BOT HRW   Minneapolis MGE NS/DNS   Chicago BOT Corn   Chicago BOT Soybeans   M = Minneapolis Grain Exchange; K =   \$ = cash price quote; N/A = quote not a   Futures Contract Month: H = March; k   NS/DNS=Northern Spring/Dark Northerr   F.0.8.= "Free on board" - Seller is respo   Basis: The difference between the cash                                                                                                                                                                                                                                                                                                                                                                                                                                                                                                                                                                                                                                                                                                                                                                                                                                                                                                                                                                                                                                                                                                                                                                                                                                                                                                                                                                                                                                                                   | S<br>Jupo<br>Dece<br>eport<br>Kans<br>availa<br>K = N<br>m Spr<br>onsib<br>h pric | 9.40<br>In various qua<br>ember 2022 du<br>g upon various<br>t are for a 655<br><b>Futures</b><br>sas City Board<br>able; closed = C<br>fay; N = July;<br>ring (subclasse<br>le for placing g<br>e and futures r                                         | -0.30<br>ality attribute<br>elivery are qu<br>% DHV conte<br>Exchai<br>Clu<br>S/MT<br>270.89<br>324.08<br>324.08<br>324.08<br>345.30<br>249.99<br>of Trade; C =<br>Great Lakes ar<br>U = Septemb<br>es of Hard Red<br>grain at the en<br>month for spe                                                                                                                                                                                                                                                                                                                                                                                                                                                                                                                                                                                                                                                                                                                                                                                                                                                                                                                                                                                                                                                                                                                                                                                                                                                                                                                                                                                                                                                                                                                                                                                                                                                                                                                                                                                                                                                                                                                                                                                                                                                                                                                                                                                                                                                                                                                                                                                                                                                                                                                                                                                                                                                                                                                                                                                                                                                | -11<br>es and logisti<br>uoted at \$11.<br>ibutes and lo<br>nt out of the<br><b>DEC (Z22</b><br>ose<br>\$/bu<br>7.3725<br>8.8200<br>9.3975<br>6.3500<br>e Chicago Boa<br>re closed to ve<br>er; Z = Decer<br>I Spring); HRW<br>d of the loadin<br>cific quality, s                                     | 492<br>CS.<br>84/bu (\$435.1<br>gistics<br>PNW and G.L.<br>tiement:<br>************************************                                                                                                                                                            | 345<br>00/MT). For<br>and a 40%<br>S<br>JAN<br>close<br>\$/bu<br>14.3850<br>r; c/bu = cent:<br>ter; SRW=Soft<br>r is responsib<br>and geograph                               | 940<br>• Desert Duru<br>DHV content<br>(F23)<br>wk chng<br>\$/bu<br>0.0225<br>s per bushel;<br>t Red Winter; S<br>le for providing                                    | 344<br>m offers, cor<br>out of the Gu<br>close<br>\$/bu<br>7.6100<br>8.7075<br>9.2125<br>6.4625<br>14.465                                 | 935<br>htact your su<br>ilf; for specifi<br>(H23)<br>wk chng<br>\$/bu<br>(0.3600)<br>(0.4125)<br>(0.2825)<br>(0.2500)<br>0.0425<br>:<br>:<br>:<br>:<br>:<br>:<br>:<br>:<br>:<br>:<br>:<br>:<br>:<br>:<br>:<br>:<br>: | 344<br>pplier.<br>ic NS/DNS D<br>close<br>\$/bu<br>7.7325<br>8.6525<br>9.1875<br>6.4725<br>14.540<br>White (White | 935<br>HV premium s<br>7 (K23)<br>wk chng<br>\$/bu<br>(0.3450)<br>(0.2975)<br>(0.2275)<br>0.0425<br>Club & Soft Wh | 344<br>spreads, cor<br>close<br>\$/bu<br>9.1725<br>6.4425<br>14.585           | 935<br>ntact your sup<br>(N23)<br>wk chng<br>\$/bu<br>(0.3200)<br>(0.2675)<br>(0.2675)<br>(0.2025)<br>0.0550 | 344<br>pplier.<br>Close<br>\$/bu | 935<br>(Q23)<br>wk chng<br>\$/bu | 344<br>SEP<br>close<br>\$/bu<br>7.8875<br>8.6075<br>9.0125<br>6.0850 | 935<br>(U23)<br>wk chng<br>\$/bu<br>(0.2975)<br>(0.3125)<br>(0.3125)<br>(0.1650)<br>(0.1375) | 344<br>NOV<br>close<br>\$/bu | 935<br>(X23)<br>wk chng<br>\$/bu |
| Northern I<br>Hard Whitu<br>*Hard Red | WW 11.0 (12.5) with 20% Club   range of prices are available depending   Durum offers from the Great Lakes for Detains   Spring: HRS price indications in this rest   Exchange & Commodity   Chicago BOT SRW   Kansas City BOT HRW   Minneapolis MGE NS/DNS   Chicago BOT Corn   Chicago BOT Soybeans   M = Minneapolis Grain Exchange; K =   \$ = cash price quote; N/A = quote not a   Futures Contract Month: H = March; k   NS/DNS=Northern Spring/Dark Northerr   F.0.B.= "Free on board" - Seller is responsed                                                                                                                                                                                                                                                                                                                                                                                                                                                                                                                                                                                                                                                                                                                                                                                                                                                                                                                                                                                                                                                                                                                                                                                                                                                                                                                                                                                                                                                                                                            | S<br>Jupo<br>Dece<br>nding<br>eport                                               | 9.40<br>In various qua<br>ember 2022 du<br>g upon various<br>t are for a 655<br><b>Futures</b><br>sas City Board<br>able; closed = Q<br>fay; N = July;<br>ring (subclasse<br>le for placing g<br>te and futures)<br>er bushel (\$/bu<br>current futures) | -0.30<br>ality attribute<br>elivery are qu<br>s quality attr<br>% DHV conte<br>Exchai<br>Clu<br>S/MT<br>270.89<br>324.08<br>324.08<br>324.08<br>324.08<br>324.08<br>324.08<br>324.08<br>324.08<br>324.08<br>324.08<br>324.08<br>324.08<br>324.08<br>324.08<br>324.08<br>324.08<br>324.08<br>324.08<br>324.08<br>324.08<br>324.08<br>324.08<br>324.08<br>324.08<br>324.08<br>324.08<br>324.08<br>324.08<br>324.08<br>324.08<br>324.08<br>324.08<br>324.08<br>324.08<br>324.08<br>324.08<br>324.08<br>324.08<br>324.08<br>324.08<br>324.08<br>324.08<br>324.08<br>324.08<br>324.08<br>324.08<br>324.08<br>324.08<br>324.08<br>324.08<br>324.08<br>324.08<br>324.08<br>324.08<br>324.08<br>324.08<br>324.08<br>324.08<br>324.08<br>324.08<br>324.08<br>324.08<br>324.08<br>324.08<br>324.08<br>324.08<br>324.08<br>324.08<br>324.08<br>324.08<br>324.08<br>324.08<br>324.08<br>324.08<br>324.08<br>324.08<br>324.08<br>324.08<br>324.08<br>324.08<br>324.08<br>324.08<br>324.08<br>324.08<br>324.08<br>324.08<br>324.08<br>324.08<br>324.08<br>324.08<br>324.08<br>324.08<br>324.08<br>324.08<br>324.08<br>324.08<br>324.08<br>324.08<br>324.08<br>324.08<br>324.08<br>324.08<br>324.08<br>324.08<br>324.08<br>324.08<br>324.08<br>324.08<br>324.08<br>324.08<br>324.08<br>324.08<br>324.08<br>324.08<br>324.08<br>324.08<br>324.08<br>324.08<br>324.08<br>324.08<br>324.08<br>324.08<br>324.08<br>324.08<br>324.08<br>324.08<br>324.08<br>324.08<br>324.08<br>324.08<br>324.08<br>324.08<br>324.08<br>324.08<br>324.08<br>32.08<br>32.08<br>32.08<br>32.08<br>32.08<br>32.08<br>32.08<br>32.08<br>32.08<br>32.08<br>32.08<br>32.08<br>32.08<br>32.08<br>32.08<br>32.08<br>32.08<br>32.08<br>32.08<br>32.08<br>32.08<br>32.08<br>32.08<br>32.08<br>32.08<br>32.08<br>32.08<br>32.08<br>32.08<br>32.08<br>32.08<br>32.08<br>32.08<br>32.08<br>32.08<br>32.08<br>32.08<br>32.08<br>32.08<br>32.08<br>32.08<br>32.08<br>32.08<br>32.08<br>32.08<br>32.08<br>32.08<br>32.08<br>32.08<br>32.08<br>32.08<br>32.08<br>32.08<br>32.08<br>32.08<br>32.08<br>32.08<br>32.08<br>32.08<br>32.08<br>32.08<br>32.08<br>32.08<br>32.08<br>32.08<br>32.08<br>32.08<br>32.08<br>32.08<br>32.08<br>32.08<br>32.08<br>32.08<br>32.08<br>32.08<br>32.08<br>32.08<br>32.08<br>32.08<br>32.08<br>32.08<br>32.08<br>32.08<br>32.08<br>32.08<br>32.08<br>32.08<br>32.08<br>32.08<br>32.08<br>32.08<br>32.08<br>32.08<br>32.08<br>32.08<br>32.08<br>32.08<br>32.08<br>32.08<br>32.08<br>32.08<br>32.08<br>32.08<br>32.08<br>32.08<br>32.08<br>32.08<br>32.08<br>32.08<br>32.08<br>32.08<br>32.08<br>32.08<br>32.08<br>32.08<br>32.08<br>32.08<br>32.08<br>32.08<br>32.08<br>32.08<br>32.08<br>32.08<br>32.08<br>32.08<br>32.08<br>32.08<br>32.08<br>32.08<br>32.08<br>32.08<br>32.08<br>32.08<br>32.08<br>32.08<br>32.08<br>32.08<br>32.08<br>32.08<br>32.08<br>32.08<br>32.08<br>32.08<br>32.08<br>32.08<br>32.08<br>32.08<br>32.08<br>32.08<br>32.08<br>32.08<br>32.08<br>32.08<br>32.08<br>32.08<br>32.08<br>32.08<br>32.08<br>32.08<br>32.08<br>32.08<br>32.08<br>32.08<br>32.08<br>32.08<br>32.08<br>32.09<br>32.08<br>32.08 | -11<br>es and logisti<br>uoted at \$11.<br>ibutes and lo<br>nt out of the<br><b>DEC (Z22</b><br>ose<br>\$/bu<br>7.3725<br>8.8200<br>9.3975<br>6.3500<br>e Chicago Boa<br>re closed to ve<br>er; Z = Decer<br>I Spring); HRW<br>d of the loadit<br>cific quality, s<br>basis for each<br>per bushel. Mu | 492<br>CS.<br>84/bu (\$435.1<br>gistics<br>PNW and G.L.<br>tlement:<br>*/bu<br>(0.3825)<br>(0.4000)<br>(0.1750)<br>(0.3300)<br>rd of Trade;<br>sssels for winten<br>mber<br>=Hard Red Win<br>rg spout. Buye<br>hipping period<br>to contract mont<br>altiply by 36.743 | 345<br>00/MT). For<br>. and a 40%<br>S<br>Close<br>\$/bu<br>14.3850<br>14.3850<br>r; C/bu = centr<br>ter; SRW=Soft<br>r is responsib<br>and geograph<br>h.<br>8 to get price | 940<br>Desert Duru<br>DHV content<br>(F23)<br>wk chng<br>\$/bu<br>0.0225<br>s per bushel;<br>t Red Winter; S<br>le for providing<br>ical location.<br>per metric ton. | 344<br>m offers, cor<br>out of the Gu<br>Close<br>\$/bu<br>7.6100<br>8.7075<br>9.2125<br>6.4625<br>14.465<br>W=Soft White<br>the ocean ve | 935<br>htact your su<br>ilf; for specifi<br>(H23)<br>wk chng<br>\$/bu<br>(0.3600)<br>(0.4125)<br>(0.2825)<br>(0.2500)<br>0.0425<br>:WW=Western<br>sssel and for a                                                    | 344<br>pplier.<br>ic NS/DNS D<br>close<br>\$/bu<br>7.7325<br>8.6525<br>9.1875<br>6.4725<br>14.540<br>White (White | 935<br>HV premium s<br>7 (K23)<br>wk chng<br>\$/bu<br>(0.3450)<br>(0.2975)<br>(0.2275)<br>0.0425<br>Club & Soft Wh | 344<br>spreads, cor<br>close<br>\$/bu<br>9.1725<br>6.4425<br>14.585           | 935<br>ntact your sup<br>(N23)<br>wk chng<br>\$/bu<br>(0.3200)<br>(0.2675)<br>(0.2675)<br>(0.2025)<br>0.0550 | 344<br>pplier.<br>Close<br>\$/bu | 935<br>(Q23)<br>wk chng<br>\$/bu | 344<br>SEP<br>close<br>\$/bu<br>7.8875<br>8.6075<br>9.0125<br>6.0850 | 935<br>(U23)<br>wk chng<br>\$/bu<br>(0.2975)<br>(0.3125)<br>(0.3125)<br>(0.1650)<br>(0.1375) | 344<br>NOV<br>close<br>\$/bu | 935<br>(X23)<br>wk chng<br>\$/bu |