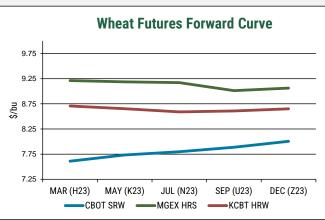

## Weekly Price Report December 02, 2022

|                                       |                                                                                                                                                                                                                                                                                                                                                                                                                                                                                                                                                                                                                                                                                                                                                                                                                                                                                                                                                                                                                                                                                                                                                                                                                                                                                                                                                                                                                                                                                                                                                                                                                                                                                                                                                                                                                                                                                                                                                                                                                                 |                                                                                   | 0.0. 111                                                                                                                                                                                                                                                 | ieal FUI                                                                                                                                                                                                                                                                                                                                                                                                                                                                                                                                                                                                                                                                                                                                                                                                                                                                                                                                                                                                                                                                                                                                                                                                                                                                                                                                                                                                                                                                                                                                                                                                                                                                                                                                                                                                                                                                                                                                                                                                                                                                                                                                                                                                                                                                                                                                                                                                                                                                                                                                                                                                                                                                                                                                                                                                                                                                                                                                                                                                                                                                                              | B & Exp                                                                                                                                                                                                                                                                                                | UILDASI                                                                                                                                                                                                                                                                | s Louii                                                                                                                                                                      | Ιαίεο                                                                                                                                                                 |                                                                                                                                           |                                                                                                                                                                                                                      |                                                                                                                   |                                                                                                                    |                                                                               |                                                                                                              |                                  |                                  |                                                                      |                                                                                              |                              |                                  |
|---------------------------------------|---------------------------------------------------------------------------------------------------------------------------------------------------------------------------------------------------------------------------------------------------------------------------------------------------------------------------------------------------------------------------------------------------------------------------------------------------------------------------------------------------------------------------------------------------------------------------------------------------------------------------------------------------------------------------------------------------------------------------------------------------------------------------------------------------------------------------------------------------------------------------------------------------------------------------------------------------------------------------------------------------------------------------------------------------------------------------------------------------------------------------------------------------------------------------------------------------------------------------------------------------------------------------------------------------------------------------------------------------------------------------------------------------------------------------------------------------------------------------------------------------------------------------------------------------------------------------------------------------------------------------------------------------------------------------------------------------------------------------------------------------------------------------------------------------------------------------------------------------------------------------------------------------------------------------------------------------------------------------------------------------------------------------------|-----------------------------------------------------------------------------------|----------------------------------------------------------------------------------------------------------------------------------------------------------------------------------------------------------------------------------------------------------|-------------------------------------------------------------------------------------------------------------------------------------------------------------------------------------------------------------------------------------------------------------------------------------------------------------------------------------------------------------------------------------------------------------------------------------------------------------------------------------------------------------------------------------------------------------------------------------------------------------------------------------------------------------------------------------------------------------------------------------------------------------------------------------------------------------------------------------------------------------------------------------------------------------------------------------------------------------------------------------------------------------------------------------------------------------------------------------------------------------------------------------------------------------------------------------------------------------------------------------------------------------------------------------------------------------------------------------------------------------------------------------------------------------------------------------------------------------------------------------------------------------------------------------------------------------------------------------------------------------------------------------------------------------------------------------------------------------------------------------------------------------------------------------------------------------------------------------------------------------------------------------------------------------------------------------------------------------------------------------------------------------------------------------------------------------------------------------------------------------------------------------------------------------------------------------------------------------------------------------------------------------------------------------------------------------------------------------------------------------------------------------------------------------------------------------------------------------------------------------------------------------------------------------------------------------------------------------------------------------------------------------------------------------------------------------------------------------------------------------------------------------------------------------------------------------------------------------------------------------------------------------------------------------------------------------------------------------------------------------------------------------------------------------------------------------------------------------------------------|--------------------------------------------------------------------------------------------------------------------------------------------------------------------------------------------------------------------------------------------------------------------------------------------------------|------------------------------------------------------------------------------------------------------------------------------------------------------------------------------------------------------------------------------------------------------------------------|------------------------------------------------------------------------------------------------------------------------------------------------------------------------------|-----------------------------------------------------------------------------------------------------------------------------------------------------------------------|-------------------------------------------------------------------------------------------------------------------------------------------|----------------------------------------------------------------------------------------------------------------------------------------------------------------------------------------------------------------------|-------------------------------------------------------------------------------------------------------------------|--------------------------------------------------------------------------------------------------------------------|-------------------------------------------------------------------------------|--------------------------------------------------------------------------------------------------------------|----------------------------------|----------------------------------|----------------------------------------------------------------------|----------------------------------------------------------------------------------------------|------------------------------|----------------------------------|
| Export                                | Class & Percent Protein                                                                                                                                                                                                                                                                                                                                                                                                                                                                                                                                                                                                                                                                                                                                                                                                                                                                                                                                                                                                                                                                                                                                                                                                                                                                                                                                                                                                                                                                                                                                                                                                                                                                                                                                                                                                                                                                                                                                                                                                         |                                                                                   | JAN (H23)                                                                                                                                                                                                                                                |                                                                                                                                                                                                                                                                                                                                                                                                                                                                                                                                                                                                                                                                                                                                                                                                                                                                                                                                                                                                                                                                                                                                                                                                                                                                                                                                                                                                                                                                                                                                                                                                                                                                                                                                                                                                                                                                                                                                                                                                                                                                                                                                                                                                                                                                                                                                                                                                                                                                                                                                                                                                                                                                                                                                                                                                                                                                                                                                                                                                                                                                                                       |                                                                                                                                                                                                                                                                                                        |                                                                                                                                                                                                                                                                        | JAN (H23)                                                                                                                                                                    |                                                                                                                                                                       | FEB (H23)                                                                                                                                 |                                                                                                                                                                                                                      | MAR (H23)                                                                                                         |                                                                                                                    | APR (K23)                                                                     |                                                                                                              | MAY (K23)                        |                                  | JUN (N23)                                                            |                                                                                              | JUL (N23)                    |                                  |
| Region                                | 12% (Dry) Moisture Basis                                                                                                                                                                                                                                                                                                                                                                                                                                                                                                                                                                                                                                                                                                                                                                                                                                                                                                                                                                                                                                                                                                                                                                                                                                                                                                                                                                                                                                                                                                                                                                                                                                                                                                                                                                                                                                                                                                                                                                                                        | ſ                                                                                 | (nearbys)<br>FOB \$/bu                                                                                                                                                                                                                                   | week o<br>\$/bu                                                                                                                                                                                                                                                                                                                                                                                                                                                                                                                                                                                                                                                                                                                                                                                                                                                                                                                                                                                                                                                                                                                                                                                                                                                                                                                                                                                                                                                                                                                                                                                                                                                                                                                                                                                                                                                                                                                                                                                                                                                                                                                                                                                                                                                                                                                                                                                                                                                                                                                                                                                                                                                                                                                                                                                                                                                                                                                                                                                                                                                                                       | change<br>\$/MT                                                                                                                                                                                                                                                                                        | 1 year ago<br>\$/MT                                                                                                                                                                                                                                                    | FOB<br>\$/MT                                                                                                                                                                 | Basis<br>¢/bu                                                                                                                                                         | FOB<br>\$/MT                                                                                                                              | Basis<br>¢/bu                                                                                                                                                                                                        | FOB<br>\$/MT                                                                                                      | Basis<br>¢/bu                                                                                                      | FOB<br>\$/MT                                                                  | Basis<br>¢/bu                                                                                                | FOB<br>\$/MT                     | Basis<br>¢/bu                    | FOB<br>\$/MT                                                         | Basis<br>¢/bu                                                                                | FOB<br>\$/MT                 | Basis<br>¢/bu                    |
| Great                                 |                                                                                                                                                                                                                                                                                                                                                                                                                                                                                                                                                                                                                                                                                                                                                                                                                                                                                                                                                                                                                                                                                                                                                                                                                                                                                                                                                                                                                                                                                                                                                                                                                                                                                                                                                                                                                                                                                                                                                                                                                                 | М                                                                                 | Closed                                                                                                                                                                                                                                                   | Closed                                                                                                                                                                                                                                                                                                                                                                                                                                                                                                                                                                                                                                                                                                                                                                                                                                                                                                                                                                                                                                                                                                                                                                                                                                                                                                                                                                                                                                                                                                                                                                                                                                                                                                                                                                                                                                                                                                                                                                                                                                                                                                                                                                                                                                                                                                                                                                                                                                                                                                                                                                                                                                                                                                                                                                                                                                                                                                                                                                                                                                                                                                | Closed                                                                                                                                                                                                                                                                                                 | 393                                                                                                                                                                                                                                                                    | Closed                                                                                                                                                                       | Closed                                                                                                                                                                | Closed                                                                                                                                    | Closed                                                                                                                                                                                                               | Closed                                                                                                            | Closed                                                                                                             | 363                                                                           | 70                                                                                                           | 363                              | 70                               | 363                                                                  | 70                                                                                           | 390                          | 80                               |
| Lakes                                 |                                                                                                                                                                                                                                                                                                                                                                                                                                                                                                                                                                                                                                                                                                                                                                                                                                                                                                                                                                                                                                                                                                                                                                                                                                                                                                                                                                                                                                                                                                                                                                                                                                                                                                                                                                                                                                                                                                                                                                                                                                 | М                                                                                 | Closed                                                                                                                                                                                                                                                   | Closed                                                                                                                                                                                                                                                                                                                                                                                                                                                                                                                                                                                                                                                                                                                                                                                                                                                                                                                                                                                                                                                                                                                                                                                                                                                                                                                                                                                                                                                                                                                                                                                                                                                                                                                                                                                                                                                                                                                                                                                                                                                                                                                                                                                                                                                                                                                                                                                                                                                                                                                                                                                                                                                                                                                                                                                                                                                                                                                                                                                                                                                                                                | Closed                                                                                                                                                                                                                                                                                                 | 395                                                                                                                                                                                                                                                                    | Closed                                                                                                                                                                       | Closed                                                                                                                                                                | Closed                                                                                                                                    | Closed                                                                                                                                                                                                               | Closed                                                                                                            | Closed                                                                                                             | 365                                                                           | 75                                                                                                           | 365                              | 75                               | 365                                                                  | 75                                                                                           | 365                          | 75                               |
|                                       |                                                                                                                                                                                                                                                                                                                                                                                                                                                                                                                                                                                                                                                                                                                                                                                                                                                                                                                                                                                                                                                                                                                                                                                                                                                                                                                                                                                                                                                                                                                                                                                                                                                                                                                                                                                                                                                                                                                                                                                                                                 | М                                                                                 | Closed                                                                                                                                                                                                                                                   | Closed                                                                                                                                                                                                                                                                                                                                                                                                                                                                                                                                                                                                                                                                                                                                                                                                                                                                                                                                                                                                                                                                                                                                                                                                                                                                                                                                                                                                                                                                                                                                                                                                                                                                                                                                                                                                                                                                                                                                                                                                                                                                                                                                                                                                                                                                                                                                                                                                                                                                                                                                                                                                                                                                                                                                                                                                                                                                                                                                                                                                                                                                                                | Closed                                                                                                                                                                                                                                                                                                 | 397                                                                                                                                                                                                                                                                    | Closed                                                                                                                                                                       | Closed                                                                                                                                                                | Closed                                                                                                                                    | Closed                                                                                                                                                                                                               | Closed                                                                                                            | Closed                                                                                                             | 367                                                                           | 80                                                                                                           | 367                              | 80                               | 366                                                                  | 80                                                                                           | 366                          | 80                               |
|                                       |                                                                                                                                                                                                                                                                                                                                                                                                                                                                                                                                                                                                                                                                                                                                                                                                                                                                                                                                                                                                                                                                                                                                                                                                                                                                                                                                                                                                                                                                                                                                                                                                                                                                                                                                                                                                                                                                                                                                                                                                                                 | M<br>M                                                                            | 11.90<br>11.95                                                                                                                                                                                                                                           | 0.23<br>0.23                                                                                                                                                                                                                                                                                                                                                                                                                                                                                                                                                                                                                                                                                                                                                                                                                                                                                                                                                                                                                                                                                                                                                                                                                                                                                                                                                                                                                                                                                                                                                                                                                                                                                                                                                                                                                                                                                                                                                                                                                                                                                                                                                                                                                                                                                                                                                                                                                                                                                                                                                                                                                                                                                                                                                                                                                                                                                                                                                                                                                                                                                          | 9<br>9                                                                                                                                                                                                                                                                                                 | 434<br>435                                                                                                                                                                                                                                                             | 430<br>432                                                                                                                                                                   | 250<br>255                                                                                                                                                            | 430<br>432                                                                                                                                | 250<br>255                                                                                                                                                                                                           | 430<br>432                                                                                                        | 250<br>255                                                                                                         | 428<br>429                                                                    | 245<br>250                                                                                                   | 433<br>435                       | 260<br>265                       | 433<br>434                                                           | 260<br>265                                                                                   | 433<br>434                   | 260<br>265                       |
|                                       |                                                                                                                                                                                                                                                                                                                                                                                                                                                                                                                                                                                                                                                                                                                                                                                                                                                                                                                                                                                                                                                                                                                                                                                                                                                                                                                                                                                                                                                                                                                                                                                                                                                                                                                                                                                                                                                                                                                                                                                                                                 | M                                                                                 | 12.05                                                                                                                                                                                                                                                    | 0.23                                                                                                                                                                                                                                                                                                                                                                                                                                                                                                                                                                                                                                                                                                                                                                                                                                                                                                                                                                                                                                                                                                                                                                                                                                                                                                                                                                                                                                                                                                                                                                                                                                                                                                                                                                                                                                                                                                                                                                                                                                                                                                                                                                                                                                                                                                                                                                                                                                                                                                                                                                                                                                                                                                                                                                                                                                                                                                                                                                                                                                                                                                  | 9                                                                                                                                                                                                                                                                                                      | 435                                                                                                                                                                                                                                                                    | 432                                                                                                                                                                          | 255                                                                                                                                                                   | 432                                                                                                                                       | 255                                                                                                                                                                                                                  | 432                                                                                                               | 255                                                                                                                | 429                                                                           | 250                                                                                                          | 435                              | 205                              | 434                                                                  | 205                                                                                          | 434<br>438                   | 205                              |
|                                       | HRW Ord                                                                                                                                                                                                                                                                                                                                                                                                                                                                                                                                                                                                                                                                                                                                                                                                                                                                                                                                                                                                                                                                                                                                                                                                                                                                                                                                                                                                                                                                                                                                                                                                                                                                                                                                                                                                                                                                                                                                                                                                                         | K                                                                                 | 12.05                                                                                                                                                                                                                                                    | -0.52                                                                                                                                                                                                                                                                                                                                                                                                                                                                                                                                                                                                                                                                                                                                                                                                                                                                                                                                                                                                                                                                                                                                                                                                                                                                                                                                                                                                                                                                                                                                                                                                                                                                                                                                                                                                                                                                                                                                                                                                                                                                                                                                                                                                                                                                                                                                                                                                                                                                                                                                                                                                                                                                                                                                                                                                                                                                                                                                                                                                                                                                                                 | -19                                                                                                                                                                                                                                                                                                    | 439<br>369                                                                                                                                                                                                                                                             | 393                                                                                                                                                                          | 205                                                                                                                                                                   | 393                                                                                                                                       | 203                                                                                                                                                                                                                  | 393                                                                                                               | 205                                                                                                                | 391                                                                           | 200                                                                                                          | 391                              | 275                              | 389                                                                  | 275                                                                                          | 389                          | 2/5                              |
| Gulf of                               |                                                                                                                                                                                                                                                                                                                                                                                                                                                                                                                                                                                                                                                                                                                                                                                                                                                                                                                                                                                                                                                                                                                                                                                                                                                                                                                                                                                                                                                                                                                                                                                                                                                                                                                                                                                                                                                                                                                                                                                                                                 | ĸ                                                                                 | 10.02                                                                                                                                                                                                                                                    | -0.52                                                                                                                                                                                                                                                                                                                                                                                                                                                                                                                                                                                                                                                                                                                                                                                                                                                                                                                                                                                                                                                                                                                                                                                                                                                                                                                                                                                                                                                                                                                                                                                                                                                                                                                                                                                                                                                                                                                                                                                                                                                                                                                                                                                                                                                                                                                                                                                                                                                                                                                                                                                                                                                                                                                                                                                                                                                                                                                                                                                                                                                                                                 | -19                                                                                                                                                                                                                                                                                                    | 373                                                                                                                                                                                                                                                                    | 392                                                                                                                                                                          | 195                                                                                                                                                                   | 392                                                                                                                                       | 195                                                                                                                                                                                                                  | 392                                                                                                               | 195                                                                                                                | 390                                                                           | 195                                                                                                          | 390                              | 195                              | 387                                                                  | 195                                                                                          | 387                          | 195                              |
| Mexico                                | HRW 11.5 (13.1)                                                                                                                                                                                                                                                                                                                                                                                                                                                                                                                                                                                                                                                                                                                                                                                                                                                                                                                                                                                                                                                                                                                                                                                                                                                                                                                                                                                                                                                                                                                                                                                                                                                                                                                                                                                                                                                                                                                                                                                                                 | к                                                                                 | 10.82                                                                                                                                                                                                                                                    | -0.52                                                                                                                                                                                                                                                                                                                                                                                                                                                                                                                                                                                                                                                                                                                                                                                                                                                                                                                                                                                                                                                                                                                                                                                                                                                                                                                                                                                                                                                                                                                                                                                                                                                                                                                                                                                                                                                                                                                                                                                                                                                                                                                                                                                                                                                                                                                                                                                                                                                                                                                                                                                                                                                                                                                                                                                                                                                                                                                                                                                                                                                                                                 | -19                                                                                                                                                                                                                                                                                                    | 382                                                                                                                                                                                                                                                                    | 393                                                                                                                                                                          | 200                                                                                                                                                                   | 393                                                                                                                                       | 200                                                                                                                                                                                                                  | 393                                                                                                               | 200                                                                                                                | 391                                                                           | 200                                                                                                          | 391                              | 200                              | 389                                                                  | 200                                                                                          | 389                          | 200                              |
|                                       |                                                                                                                                                                                                                                                                                                                                                                                                                                                                                                                                                                                                                                                                                                                                                                                                                                                                                                                                                                                                                                                                                                                                                                                                                                                                                                                                                                                                                                                                                                                                                                                                                                                                                                                                                                                                                                                                                                                                                                                                                                 | ĸ                                                                                 | 10.82                                                                                                                                                                                                                                                    | -0.52                                                                                                                                                                                                                                                                                                                                                                                                                                                                                                                                                                                                                                                                                                                                                                                                                                                                                                                                                                                                                                                                                                                                                                                                                                                                                                                                                                                                                                                                                                                                                                                                                                                                                                                                                                                                                                                                                                                                                                                                                                                                                                                                                                                                                                                                                                                                                                                                                                                                                                                                                                                                                                                                                                                                                                                                                                                                                                                                                                                                                                                                                                 | -19                                                                                                                                                                                                                                                                                                    | 391                                                                                                                                                                                                                                                                    | 393                                                                                                                                                                          | 200                                                                                                                                                                   | 393                                                                                                                                       | 200                                                                                                                                                                                                                  | 393                                                                                                               | 200                                                                                                                | 391                                                                           | 200                                                                                                          | 391                              | 200                              | 389                                                                  | 200                                                                                          | 389                          | 200                              |
|                                       | HRW 12.5 (14.2)                                                                                                                                                                                                                                                                                                                                                                                                                                                                                                                                                                                                                                                                                                                                                                                                                                                                                                                                                                                                                                                                                                                                                                                                                                                                                                                                                                                                                                                                                                                                                                                                                                                                                                                                                                                                                                                                                                                                                                                                                 | к                                                                                 | 10.87                                                                                                                                                                                                                                                    | -0.52                                                                                                                                                                                                                                                                                                                                                                                                                                                                                                                                                                                                                                                                                                                                                                                                                                                                                                                                                                                                                                                                                                                                                                                                                                                                                                                                                                                                                                                                                                                                                                                                                                                                                                                                                                                                                                                                                                                                                                                                                                                                                                                                                                                                                                                                                                                                                                                                                                                                                                                                                                                                                                                                                                                                                                                                                                                                                                                                                                                                                                                                                                 | -19                                                                                                                                                                                                                                                                                                    | 391                                                                                                                                                                                                                                                                    | 395                                                                                                                                                                          | 205                                                                                                                                                                   | 395                                                                                                                                       | 205                                                                                                                                                                                                                  | 395                                                                                                               | 205                                                                                                                | 393                                                                           | 205                                                                                                          | 393                              | 205                              | 391                                                                  | 205                                                                                          | 391                          | 205                              |
| İ                                     | SRW                                                                                                                                                                                                                                                                                                                                                                                                                                                                                                                                                                                                                                                                                                                                                                                                                                                                                                                                                                                                                                                                                                                                                                                                                                                                                                                                                                                                                                                                                                                                                                                                                                                                                                                                                                                                                                                                                                                                                                                                                             | W                                                                                 | 8.97                                                                                                                                                                                                                                                     | -0.34                                                                                                                                                                                                                                                                                                                                                                                                                                                                                                                                                                                                                                                                                                                                                                                                                                                                                                                                                                                                                                                                                                                                                                                                                                                                                                                                                                                                                                                                                                                                                                                                                                                                                                                                                                                                                                                                                                                                                                                                                                                                                                                                                                                                                                                                                                                                                                                                                                                                                                                                                                                                                                                                                                                                                                                                                                                                                                                                                                                                                                                                                                 | -13                                                                                                                                                                                                                                                                                                    | 356                                                                                                                                                                                                                                                                    | 338                                                                                                                                                                          | 160                                                                                                                                                                   | 335                                                                                                                                       | 150                                                                                                                                                                                                                  | 335                                                                                                               | 150                                                                                                                | 337                                                                           | 145                                                                                                          | 337                              | 145                              | 340                                                                  | 145                                                                                          | 340                          | 145                              |
|                                       | NS/DNS 13.5 (15.3)*                                                                                                                                                                                                                                                                                                                                                                                                                                                                                                                                                                                                                                                                                                                                                                                                                                                                                                                                                                                                                                                                                                                                                                                                                                                                                                                                                                                                                                                                                                                                                                                                                                                                                                                                                                                                                                                                                                                                                                                                             | М                                                                                 | 11.25                                                                                                                                                                                                                                                    | -0.07                                                                                                                                                                                                                                                                                                                                                                                                                                                                                                                                                                                                                                                                                                                                                                                                                                                                                                                                                                                                                                                                                                                                                                                                                                                                                                                                                                                                                                                                                                                                                                                                                                                                                                                                                                                                                                                                                                                                                                                                                                                                                                                                                                                                                                                                                                                                                                                                                                                                                                                                                                                                                                                                                                                                                                                                                                                                                                                                                                                                                                                                                                 | -2                                                                                                                                                                                                                                                                                                     | 426                                                                                                                                                                                                                                                                    | 406                                                                                                                                                                          | 185                                                                                                                                                                   | 405                                                                                                                                       | 180                                                                                                                                                                                                                  | 405                                                                                                               | 180                                                                                                                | 402                                                                           | 175                                                                                                          | 402                              | 175                              | 401                                                                  | 175                                                                                          | 401                          | 175                              |
|                                       | NS/DNS 14.0 (15.9)*                                                                                                                                                                                                                                                                                                                                                                                                                                                                                                                                                                                                                                                                                                                                                                                                                                                                                                                                                                                                                                                                                                                                                                                                                                                                                                                                                                                                                                                                                                                                                                                                                                                                                                                                                                                                                                                                                                                                                                                                             | М                                                                                 | 11.25                                                                                                                                                                                                                                                    | -0.07                                                                                                                                                                                                                                                                                                                                                                                                                                                                                                                                                                                                                                                                                                                                                                                                                                                                                                                                                                                                                                                                                                                                                                                                                                                                                                                                                                                                                                                                                                                                                                                                                                                                                                                                                                                                                                                                                                                                                                                                                                                                                                                                                                                                                                                                                                                                                                                                                                                                                                                                                                                                                                                                                                                                                                                                                                                                                                                                                                                                                                                                                                 | -2                                                                                                                                                                                                                                                                                                     | 426                                                                                                                                                                                                                                                                    | 406                                                                                                                                                                          | 185                                                                                                                                                                   | 405                                                                                                                                       | 180                                                                                                                                                                                                                  | 405                                                                                                               | 180                                                                                                                | 402                                                                           | 175                                                                                                          | 402                              | 175                              | 401                                                                  | 175                                                                                          | 401                          | 175                              |
|                                       |                                                                                                                                                                                                                                                                                                                                                                                                                                                                                                                                                                                                                                                                                                                                                                                                                                                                                                                                                                                                                                                                                                                                                                                                                                                                                                                                                                                                                                                                                                                                                                                                                                                                                                                                                                                                                                                                                                                                                                                                                                 | М                                                                                 | 11.40                                                                                                                                                                                                                                                    | -0.07                                                                                                                                                                                                                                                                                                                                                                                                                                                                                                                                                                                                                                                                                                                                                                                                                                                                                                                                                                                                                                                                                                                                                                                                                                                                                                                                                                                                                                                                                                                                                                                                                                                                                                                                                                                                                                                                                                                                                                                                                                                                                                                                                                                                                                                                                                                                                                                                                                                                                                                                                                                                                                                                                                                                                                                                                                                                                                                                                                                                                                                                                                 | -2                                                                                                                                                                                                                                                                                                     | 428                                                                                                                                                                                                                                                                    | 412                                                                                                                                                                          | 200                                                                                                                                                                   | 410                                                                                                                                       | 195                                                                                                                                                                                                                  | 410                                                                                                               | 195                                                                                                                | 407                                                                           | 190                                                                                                          | 407                              | 190                              | 407                                                                  | 190                                                                                          | 407                          | 190                              |
|                                       | HRW Ord                                                                                                                                                                                                                                                                                                                                                                                                                                                                                                                                                                                                                                                                                                                                                                                                                                                                                                                                                                                                                                                                                                                                                                                                                                                                                                                                                                                                                                                                                                                                                                                                                                                                                                                                                                                                                                                                                                                                                                                                                         | К                                                                                 | 10.92                                                                                                                                                                                                                                                    | -0.52                                                                                                                                                                                                                                                                                                                                                                                                                                                                                                                                                                                                                                                                                                                                                                                                                                                                                                                                                                                                                                                                                                                                                                                                                                                                                                                                                                                                                                                                                                                                                                                                                                                                                                                                                                                                                                                                                                                                                                                                                                                                                                                                                                                                                                                                                                                                                                                                                                                                                                                                                                                                                                                                                                                                                                                                                                                                                                                                                                                                                                                                                                 | -19                                                                                                                                                                                                                                                                                                    | 400                                                                                                                                                                                                                                                                    | 397                                                                                                                                                                          | 210                                                                                                                                                                   | 397                                                                                                                                       | 210                                                                                                                                                                                                                  | 397                                                                                                               | 210                                                                                                                | 395                                                                           | 210                                                                                                          | 395                              | 210                              | 393                                                                  | 210                                                                                          | 393                          | 210                              |
|                                       |                                                                                                                                                                                                                                                                                                                                                                                                                                                                                                                                                                                                                                                                                                                                                                                                                                                                                                                                                                                                                                                                                                                                                                                                                                                                                                                                                                                                                                                                                                                                                                                                                                                                                                                                                                                                                                                                                                                                                                                                                                 | К                                                                                 | 10.92                                                                                                                                                                                                                                                    | -0.52                                                                                                                                                                                                                                                                                                                                                                                                                                                                                                                                                                                                                                                                                                                                                                                                                                                                                                                                                                                                                                                                                                                                                                                                                                                                                                                                                                                                                                                                                                                                                                                                                                                                                                                                                                                                                                                                                                                                                                                                                                                                                                                                                                                                                                                                                                                                                                                                                                                                                                                                                                                                                                                                                                                                                                                                                                                                                                                                                                                                                                                                                                 | -19                                                                                                                                                                                                                                                                                                    | 402                                                                                                                                                                                                                                                                    | 397                                                                                                                                                                          | 210                                                                                                                                                                   | 397                                                                                                                                       | 210                                                                                                                                                                                                                  | 397                                                                                                               | 210                                                                                                                | 395                                                                           | 210                                                                                                          | 395                              | 210                              | 393                                                                  | 210                                                                                          | 393                          | 210                              |
| Pacific                               | HRW 12.0 (13.6)                                                                                                                                                                                                                                                                                                                                                                                                                                                                                                                                                                                                                                                                                                                                                                                                                                                                                                                                                                                                                                                                                                                                                                                                                                                                                                                                                                                                                                                                                                                                                                                                                                                                                                                                                                                                                                                                                                                                                                                                                 | K                                                                                 | 10.97                                                                                                                                                                                                                                                    | -0.52                                                                                                                                                                                                                                                                                                                                                                                                                                                                                                                                                                                                                                                                                                                                                                                                                                                                                                                                                                                                                                                                                                                                                                                                                                                                                                                                                                                                                                                                                                                                                                                                                                                                                                                                                                                                                                                                                                                                                                                                                                                                                                                                                                                                                                                                                                                                                                                                                                                                                                                                                                                                                                                                                                                                                                                                                                                                                                                                                                                                                                                                                                 | -19                                                                                                                                                                                                                                                                                                    | 406                                                                                                                                                                                                                                                                    | 399                                                                                                                                                                          | 215                                                                                                                                                                   | 399                                                                                                                                       | 215                                                                                                                                                                                                                  | 399                                                                                                               | 215                                                                                                                | 397                                                                           | 215                                                                                                          | 397                              | 215                              | 395                                                                  | 215                                                                                          | 395                          | 215                              |
| N.West                                |                                                                                                                                                                                                                                                                                                                                                                                                                                                                                                                                                                                                                                                                                                                                                                                                                                                                                                                                                                                                                                                                                                                                                                                                                                                                                                                                                                                                                                                                                                                                                                                                                                                                                                                                                                                                                                                                                                                                                                                                                                 | K<br>Ś                                                                            | 11.17                                                                                                                                                                                                                                                    | -0.52                                                                                                                                                                                                                                                                                                                                                                                                                                                                                                                                                                                                                                                                                                                                                                                                                                                                                                                                                                                                                                                                                                                                                                                                                                                                                                                                                                                                                                                                                                                                                                                                                                                                                                                                                                                                                                                                                                                                                                                                                                                                                                                                                                                                                                                                                                                                                                                                                                                                                                                                                                                                                                                                                                                                                                                                                                                                                                                                                                                                                                                                                                 | -19                                                                                                                                                                                                                                                                                                    | 417                                                                                                                                                                                                                                                                    | 406                                                                                                                                                                          | 235                                                                                                                                                                   | 406                                                                                                                                       | 235                                                                                                                                                                                                                  | 406                                                                                                               | 235                                                                                                                | 404                                                                           | 235                                                                                                          | 404                              | 235                              | 402                                                                  | 235                                                                                          | 402                          | 235                              |
|                                       |                                                                                                                                                                                                                                                                                                                                                                                                                                                                                                                                                                                                                                                                                                                                                                                                                                                                                                                                                                                                                                                                                                                                                                                                                                                                                                                                                                                                                                                                                                                                                                                                                                                                                                                                                                                                                                                                                                                                                                                                                                 | ş<br>Ş                                                                            | 9.20                                                                                                                                                                                                                                                     | -0.30                                                                                                                                                                                                                                                                                                                                                                                                                                                                                                                                                                                                                                                                                                                                                                                                                                                                                                                                                                                                                                                                                                                                                                                                                                                                                                                                                                                                                                                                                                                                                                                                                                                                                                                                                                                                                                                                                                                                                                                                                                                                                                                                                                                                                                                                                                                                                                                                                                                                                                                                                                                                                                                                                                                                                                                                                                                                                                                                                                                                                                                                                                 | -11                                                                                                                                                                                                                                                                                                    | 397                                                                                                                                                                                                                                                                    | 338                                                                                                                                                                          | 920                                                                                                                                                                   | 336                                                                                                                                       | 915                                                                                                                                                                                                                  | 336                                                                                                               | 915                                                                                                                | 336                                                                           | 915                                                                                                          | 336                              | 915                              | 336                                                                  | 915                                                                                          | 336                          | 915                              |
|                                       |                                                                                                                                                                                                                                                                                                                                                                                                                                                                                                                                                                                                                                                                                                                                                                                                                                                                                                                                                                                                                                                                                                                                                                                                                                                                                                                                                                                                                                                                                                                                                                                                                                                                                                                                                                                                                                                                                                                                                                                                                                 | ş<br>Ş                                                                            | 9.30<br>9.20                                                                                                                                                                                                                                             | -0.30<br>-0.30                                                                                                                                                                                                                                                                                                                                                                                                                                                                                                                                                                                                                                                                                                                                                                                                                                                                                                                                                                                                                                                                                                                                                                                                                                                                                                                                                                                                                                                                                                                                                                                                                                                                                                                                                                                                                                                                                                                                                                                                                                                                                                                                                                                                                                                                                                                                                                                                                                                                                                                                                                                                                                                                                                                                                                                                                                                                                                                                                                                                                                                                                        | -11<br>-11                                                                                                                                                                                                                                                                                             | 397<br>459                                                                                                                                                                                                                                                             | 342<br>338                                                                                                                                                                   | 930<br>920                                                                                                                                                            | 340<br>336                                                                                                                                | 925<br>915                                                                                                                                                                                                           | 340<br>336                                                                                                        | 925<br>915                                                                                                         | 340<br>336                                                                    | 925<br>915                                                                                                   | 340<br>336                       | 925<br>915                       | 340<br>336                                                           | 925<br>915                                                                                   | 340<br>336                   | 925<br>915                       |
|                                       |                                                                                                                                                                                                                                                                                                                                                                                                                                                                                                                                                                                                                                                                                                                                                                                                                                                                                                                                                                                                                                                                                                                                                                                                                                                                                                                                                                                                                                                                                                                                                                                                                                                                                                                                                                                                                                                                                                                                                                                                                                 | ŝ                                                                                 | 9.30                                                                                                                                                                                                                                                     | -0.30                                                                                                                                                                                                                                                                                                                                                                                                                                                                                                                                                                                                                                                                                                                                                                                                                                                                                                                                                                                                                                                                                                                                                                                                                                                                                                                                                                                                                                                                                                                                                                                                                                                                                                                                                                                                                                                                                                                                                                                                                                                                                                                                                                                                                                                                                                                                                                                                                                                                                                                                                                                                                                                                                                                                                                                                                                                                                                                                                                                                                                                                                                 | -11                                                                                                                                                                                                                                                                                                    | 459                                                                                                                                                                                                                                                                    | 330                                                                                                                                                                          | 920                                                                                                                                                                   | 340                                                                                                                                       | 925                                                                                                                                                                                                                  | 340                                                                                                               | 925                                                                                                                | 340                                                                           | 925                                                                                                          | 340                              | 925                              | 330                                                                  | 925                                                                                          | 340                          | 925                              |
|                                       |                                                                                                                                                                                                                                                                                                                                                                                                                                                                                                                                                                                                                                                                                                                                                                                                                                                                                                                                                                                                                                                                                                                                                                                                                                                                                                                                                                                                                                                                                                                                                                                                                                                                                                                                                                                                                                                                                                                                                                                                                                 | Ŷ                                                                                 |                                                                                                                                                                                                                                                          | 0.50                                                                                                                                                                                                                                                                                                                                                                                                                                                                                                                                                                                                                                                                                                                                                                                                                                                                                                                                                                                                                                                                                                                                                                                                                                                                                                                                                                                                                                                                                                                                                                                                                                                                                                                                                                                                                                                                                                                                                                                                                                                                                                                                                                                                                                                                                                                                                                                                                                                                                                                                                                                                                                                                                                                                                                                                                                                                                                                                                                                                                                                                                                  |                                                                                                                                                                                                                                                                                                        | :                                                                                                                                                                                                                                                                      |                                                                                                                                                                              | 550                                                                                                                                                                   | 340                                                                                                                                       | 725                                                                                                                                                                                                                  | 340                                                                                                               | 125                                                                                                                | 340                                                                           | 525                                                                                                          | 540                              | 125                              | 340                                                                  | 525                                                                                          | 340                          | 125                              |
|                                       | WW 11 0 (12 5) with 10% Club                                                                                                                                                                                                                                                                                                                                                                                                                                                                                                                                                                                                                                                                                                                                                                                                                                                                                                                                                                                                                                                                                                                                                                                                                                                                                                                                                                                                                                                                                                                                                                                                                                                                                                                                                                                                                                                                                                                                                                                                    | Ś                                                                                 | 9.30                                                                                                                                                                                                                                                     | -0.30                                                                                                                                                                                                                                                                                                                                                                                                                                                                                                                                                                                                                                                                                                                                                                                                                                                                                                                                                                                                                                                                                                                                                                                                                                                                                                                                                                                                                                                                                                                                                                                                                                                                                                                                                                                                                                                                                                                                                                                                                                                                                                                                                                                                                                                                                                                                                                                                                                                                                                                                                                                                                                                                                                                                                                                                                                                                                                                                                                                                                                                                                                 | -11                                                                                                                                                                                                                                                                                                    | 479                                                                                                                                                                                                                                                                    | 342                                                                                                                                                                          | 930                                                                                                                                                                   | 340                                                                                                                                       | 925                                                                                                                                                                                                                  | 340                                                                                                               | 925                                                                                                                | 340                                                                           | 925                                                                                                          | 340                              | 925                              | 340                                                                  | 925                                                                                          | 340                          | 925                              |
| Northern D                            | WW 11.0 (12.5) with 20% Club<br>ange of prices are available depending<br>Durum offers from the Great Lakes for D                                                                                                                                                                                                                                                                                                                                                                                                                                                                                                                                                                                                                                                                                                                                                                                                                                                                                                                                                                                                                                                                                                                                                                                                                                                                                                                                                                                                                                                                                                                                                                                                                                                                                                                                                                                                                                                                                                               | Dece                                                                              | mber 2022 d                                                                                                                                                                                                                                              | elivery are qu                                                                                                                                                                                                                                                                                                                                                                                                                                                                                                                                                                                                                                                                                                                                                                                                                                                                                                                                                                                                                                                                                                                                                                                                                                                                                                                                                                                                                                                                                                                                                                                                                                                                                                                                                                                                                                                                                                                                                                                                                                                                                                                                                                                                                                                                                                                                                                                                                                                                                                                                                                                                                                                                                                                                                                                                                                                                                                                                                                                                                                                                                        | uoted at \$11.                                                                                                                                                                                                                                                                                         | 84/bu (\$435.)                                                                                                                                                                                                                                                         | 342<br>345<br>00/MT). For                                                                                                                                                    | 930<br>940<br>• Desert Duru                                                                                                                                           | 340<br>344<br><b>m</b> offers, cor                                                                                                        | 925<br>935<br>ntact your su                                                                                                                                                                                          | 340<br>344<br>pplier.                                                                                             | 925<br>935                                                                                                         | 340<br>344                                                                    | 925<br>935                                                                                                   | 340<br>344                       | 925<br>935                       | 340<br>344                                                           | 925<br>935                                                                                   | 340<br>344                   | 925<br>935                       |
| Northern D<br>Hard White              | WW 11.0 (12.5) with 20% Club<br>ange of prices are available depending                                                                                                                                                                                                                                                                                                                                                                                                                                                                                                                                                                                                                                                                                                                                                                                                                                                                                                                                                                                                                                                                                                                                                                                                                                                                                                                                                                                                                                                                                                                                                                                                                                                                                                                                                                                                                                                                                                                                                          | \$<br>Decending<br>eport                                                          | 9.40<br>on various qua<br>omber 2022 d<br>g upon various<br>t are for a 655                                                                                                                                                                              | -0.30<br>ality attribute<br>elivery are qu<br>s quality attri<br>% DHV conte                                                                                                                                                                                                                                                                                                                                                                                                                                                                                                                                                                                                                                                                                                                                                                                                                                                                                                                                                                                                                                                                                                                                                                                                                                                                                                                                                                                                                                                                                                                                                                                                                                                                                                                                                                                                                                                                                                                                                                                                                                                                                                                                                                                                                                                                                                                                                                                                                                                                                                                                                                                                                                                                                                                                                                                                                                                                                                                                                                                                                          | -11<br>es and logisti<br>uoted at \$11.<br>ibutes and lo<br>nt out of the                                                                                                                                                                                                                              | 492<br>cs.<br>84/bu (\$435.1<br>ogistics<br>PNW and G.L.                                                                                                                                                                                                               | 345<br>00/MT). For<br>. and a 40% I                                                                                                                                          | 940<br>Desert Duru                                                                                                                                                    | 344<br>m offers, cor                                                                                                                      | 935<br>ntact your su                                                                                                                                                                                                 | 344<br>pplier.                                                                                                    | 935                                                                                                                | 344                                                                           | 935                                                                                                          | 344                              |                                  |                                                                      |                                                                                              |                              |                                  |
| Northern D<br>Hard White              | WW 11.0 (12.5) with 20% Club<br>range of prices are available depending<br>Durum offers from the Great Lakes for D<br>e: a range of prices are available depen                                                                                                                                                                                                                                                                                                                                                                                                                                                                                                                                                                                                                                                                                                                                                                                                                                                                                                                                                                                                                                                                                                                                                                                                                                                                                                                                                                                                                                                                                                                                                                                                                                                                                                                                                                                                                                                                  | \$<br>Decending<br>eport                                                          | 9.40<br>on various qua<br>omber 2022 d<br>g upon various<br>t are for a 655                                                                                                                                                                              | -0.30<br>ality attribute<br>elivery are qu<br>s quality attri<br>% DHV conte                                                                                                                                                                                                                                                                                                                                                                                                                                                                                                                                                                                                                                                                                                                                                                                                                                                                                                                                                                                                                                                                                                                                                                                                                                                                                                                                                                                                                                                                                                                                                                                                                                                                                                                                                                                                                                                                                                                                                                                                                                                                                                                                                                                                                                                                                                                                                                                                                                                                                                                                                                                                                                                                                                                                                                                                                                                                                                                                                                                                                          | -11<br>es and logisti<br>uoted at \$11.<br>ibutes and lo<br>nt out of the<br>nge Set                                                                                                                                                                                                                   | 492<br>cs.<br>84/bu (\$435.0<br>gistics<br>PNW and G.L.                                                                                                                                                                                                                | 345<br>00/MT). For<br>. and a 40% I<br><b>S</b>                                                                                                                              | 940<br>Desert Duru                                                                                                                                                    | 344<br><b>m</b> offers, cor<br>out of the Gu                                                                                              | 935<br>ntact your su<br>ilf; for specifi                                                                                                                                                                             | 344<br>pplier.<br>ic NS/DNS D                                                                                     | 935<br>HV premium s                                                                                                | 344<br>spreads, cor                                                           | 935<br>ntact your sup                                                                                        | 344<br>oplier.                   | 935                              | 344                                                                  | 935                                                                                          | 344                          | 935                              |
| Northern D<br>Hard White              | WW 11.0 (12.5) with 20% Club<br>range of prices are available depending<br>Durum offers from the Great Lakes for D<br>e: a range of prices are available depen                                                                                                                                                                                                                                                                                                                                                                                                                                                                                                                                                                                                                                                                                                                                                                                                                                                                                                                                                                                                                                                                                                                                                                                                                                                                                                                                                                                                                                                                                                                                                                                                                                                                                                                                                                                                                                                                  | \$<br>Decending<br>eport                                                          | 9.40<br>on various qua<br>omber 2022 d<br>g upon various<br>t are for a 655                                                                                                                                                                              | -0.30<br>ality attribute<br>elivery are qu<br>s quality attr<br>% DHV conte<br><b>Exchar</b>                                                                                                                                                                                                                                                                                                                                                                                                                                                                                                                                                                                                                                                                                                                                                                                                                                                                                                                                                                                                                                                                                                                                                                                                                                                                                                                                                                                                                                                                                                                                                                                                                                                                                                                                                                                                                                                                                                                                                                                                                                                                                                                                                                                                                                                                                                                                                                                                                                                                                                                                                                                                                                                                                                                                                                                                                                                                                                                                                                                                          | -11<br>es and logisti<br>uoted at \$11.<br>ibutes and lo<br>nt out of the                                                                                                                                                                                                                              | 492<br>cs.<br>84/bu (\$435.0<br>gistics<br>PNW and G.L.                                                                                                                                                                                                                | 345<br>00/MT). For<br>. and a 40% I<br><b>S</b>                                                                                                                              | 940<br>Desert Duru                                                                                                                                                    | 344<br><b>m</b> offers, cor<br>out of the Gu                                                                                              | 935<br>ntact your su                                                                                                                                                                                                 | 344<br>pplier.<br>ic NS/DNS D                                                                                     | 935                                                                                                                | 344<br>spreads, cor                                                           | 935                                                                                                          | 344<br>oplier.                   |                                  | 344                                                                  |                                                                                              | 344                          |                                  |
| Northern D<br>Hard White              | WW 11.0 (12.5) with 20% Club<br>range of prices are available depending<br>Durum offers from the Great Lakes for D<br>e: a range of prices are available depen<br>Spring: HRS price indications in this re<br>Exchange & Commodity                                                                                                                                                                                                                                                                                                                                                                                                                                                                                                                                                                                                                                                                                                                                                                                                                                                                                                                                                                                                                                                                                                                                                                                                                                                                                                                                                                                                                                                                                                                                                                                                                                                                                                                                                                                              | \$<br>Decending<br>eport                                                          | 9.40<br>on various qua<br>omber 2022 d<br>g upon various<br>t are for a 655                                                                                                                                                                              | -0.30<br>ality attribute<br>elivery are qu<br>s quality attr<br>% DHV conte<br><b>Exchar</b>                                                                                                                                                                                                                                                                                                                                                                                                                                                                                                                                                                                                                                                                                                                                                                                                                                                                                                                                                                                                                                                                                                                                                                                                                                                                                                                                                                                                                                                                                                                                                                                                                                                                                                                                                                                                                                                                                                                                                                                                                                                                                                                                                                                                                                                                                                                                                                                                                                                                                                                                                                                                                                                                                                                                                                                                                                                                                                                                                                                                          | -11<br>es and logisti<br>uoted at \$11.<br>ibutes and lo<br>nt out of the<br>DEC (Z22<br>ose<br>\$/bu                                                                                                                                                                                                  | 492<br>cs.<br>84/bu (\$435.1<br>gistics<br>PNW and G.L.<br>tlements                                                                                                                                                                                                    | 345<br>00/MT). For<br>. and a 40% I<br>S<br>JAN                                                                                                                              | 940<br>Desert Duru<br>DHV content<br>(F23)                                                                                                                            | 344<br>m offers, cor<br>out of the Gu<br>MAR                                                                                              | 935<br>ntact your su<br>Ilf; for specifi<br>(H23)                                                                                                                                                                    | 344<br>pplier.<br>ic NS/DNS D<br>MAY<br>close<br>\$/bu                                                            | 935<br>HV premium s<br>7 (K23)                                                                                     | 344<br>spreads, cor<br>JUL                                                    | 935<br>ntact your sup<br>.(N23)                                                                              | 344<br>oplier.                   | 935<br>(Q23)                     | 344<br>SEP                                                           | 935<br>(U23)                                                                                 | 344<br>NOV                   | 935<br>(X23)                     |
| Northern D<br>Hard White              | WW 11.0 (12.5) with 20% Club   range of prices are available depending   Durum offers from the Great Lakes for D   e: a range of prices are available depending   Spring: HRS price indications in this rest   Exchange & Commodity   Chicago BOT SRW                                                                                                                                                                                                                                                                                                                                                                                                                                                                                                                                                                                                                                                                                                                                                                                                                                                                                                                                                                                                                                                                                                                                                                                                                                                                                                                                                                                                                                                                                                                                                                                                                                                                                                                                                                           | \$<br>Decending<br>eport                                                          | 9.40<br>on various qua<br>omber 2022 d<br>g upon various<br>t are for a 655                                                                                                                                                                              | -0.30<br>ality attribute<br>elivery are qu<br>s quality attri<br>bHV conte<br><b>Exchar</b><br>clo<br>\$/MT<br>270.89                                                                                                                                                                                                                                                                                                                                                                                                                                                                                                                                                                                                                                                                                                                                                                                                                                                                                                                                                                                                                                                                                                                                                                                                                                                                                                                                                                                                                                                                                                                                                                                                                                                                                                                                                                                                                                                                                                                                                                                                                                                                                                                                                                                                                                                                                                                                                                                                                                                                                                                                                                                                                                                                                                                                                                                                                                                                                                                                                                                 | -11<br>es and logisti<br>uoted at \$11.<br>ibutes and lo<br>nt out of the<br>DEC (Z22<br>ose<br>\$/bu<br>7.3725                                                                                                                                                                                        | 492<br>cs.<br>84/bu (\$435.0<br>gistics<br>PNW and G.L.<br>tlement:<br>wk chng<br>\$/bu<br>(0.3825)                                                                                                                                                                    | 345<br>00/MT). For<br>. and a 40% I<br>S<br>JAN<br>close                                                                                                                     | 940<br>Desert Duru<br>DHV content<br>(F23)<br>wk chng                                                                                                                 | 344<br>m offers, cor<br>out of the Gu<br>MAR<br>close<br>\$/bu<br>7.6100                                                                  | 935<br>ntact your su<br>ilf; for specifi<br>(H23)<br>wk chng<br>\$/bu<br>(0.3600)                                                                                                                                    | 344<br>pplier.<br>ic NS/DNS D<br>MAY<br>close<br>\$/bu<br>7.7325                                                  | 935<br>HV premium s<br>7 (K23)<br>wk chng<br>\$/bu<br>(0.3450)                                                     | 344<br>spreads, con<br>JUL<br>close<br>\$/bu<br>7.7975                        | 935<br>ntact your sup<br>. (N23)<br>wk chng<br>\$/bu<br>(0.3200)                                             | 344<br>oplier.<br>AUG<br>close   | 935<br>(Q23)<br>wk chng          | 344<br>SEP<br>close<br>\$/bu<br>7.8875                               | 935<br>(U23)<br>wk chng<br>\$/bu<br>(0.2975)                                                 | 344<br>NOV<br>close          | 935<br>(X23)<br>wk chng          |
| Northern D<br>Hard White              | WW 11.0 (12.5) with 20% Club   range of prices are available depending   Durum offers from the Great Lakes for D   e: a range of prices are available depending   Spring: HRS price indications in this rest   Exchange & Commodity   Chicago BOT SRW   Kansas City BOT HRW                                                                                                                                                                                                                                                                                                                                                                                                                                                                                                                                                                                                                                                                                                                                                                                                                                                                                                                                                                                                                                                                                                                                                                                                                                                                                                                                                                                                                                                                                                                                                                                                                                                                                                                                                     | \$<br>Decending<br>eport                                                          | 9.40<br>on various qua<br>omber 2022 d<br>g upon various<br>t are for a 655                                                                                                                                                                              | -0.30<br>ality attribute<br>elivery are qu<br>s quality attri<br>% DHV conte<br><b>Exchar</b><br>clo<br>\$/MT<br>270.89<br>324.08                                                                                                                                                                                                                                                                                                                                                                                                                                                                                                                                                                                                                                                                                                                                                                                                                                                                                                                                                                                                                                                                                                                                                                                                                                                                                                                                                                                                                                                                                                                                                                                                                                                                                                                                                                                                                                                                                                                                                                                                                                                                                                                                                                                                                                                                                                                                                                                                                                                                                                                                                                                                                                                                                                                                                                                                                                                                                                                                                                     | -11<br>es and logisti<br>uoted at \$11.<br>ibutes and lo<br>nt out of the<br>DEC (Z22<br>ose<br>\$/bu<br>7.3725<br>8.8200                                                                                                                                                                              | 492<br>cs.<br>84/bu (\$435.0<br>gistics<br>PNW and G.L.<br>tlement:<br>wk chng<br>\$/bu<br>(0.3825)<br>(0.4000)                                                                                                                                                        | 345<br>00/MT). For<br>. and a 40% I<br>S<br>JAN<br>close                                                                                                                     | 940<br>Desert Duru<br>DHV content<br>(F23)<br>wk chng                                                                                                                 | 344<br>m offers, cor<br>out of the Gu<br>MAR<br>close<br>\$/bu<br>7.6100<br>8.7075                                                        | 935<br>htact your sup<br>ilf; for specifi<br>(H23)<br>wk chng<br>\$/bu<br>(0.3600)<br>(0.4125)                                                                                                                       | 344<br>pplier.<br>ic NS/DNS D<br>Close<br>\$/bu<br>7.7325<br>8.6525                                               | 935<br>HV premium s<br>7 (K23)<br>wk chng<br>\$/bu<br>(0.3450)<br>(0.3875)                                         | 344<br>spreads, cor<br>close<br>\$/bu<br>7.7975<br>8.5900                     | 935<br>ntact your sup<br>. (N23)<br>wk chng<br>\$/bu<br>(0.3200)<br>(0.3475)                                 | 344<br>oplier.<br>AUG<br>close   | 935<br>(Q23)<br>wk chng          | 344<br>SEP<br>close<br>\$/bu<br>7.8875<br>8.6075                     | 935<br>(U23)<br>wk chng<br>\$/bu<br>(0.2975)<br>(0.3125)                                     | 344<br>NOV<br>close          | 935<br>(X23)<br>wk chng          |
| Northern D<br>Hard White              | WW 11.0 (12.5) with 20% Club   range of prices are available depending   Durum offers from the Great Lakes for D   e: a range of prices are available depending   Spring: HRS price indications in this rest   Exchange & Commodity   Chicago BOT SRW   Kansas City BOT HRW   Minneapolis MGE NS/DNS                                                                                                                                                                                                                                                                                                                                                                                                                                                                                                                                                                                                                                                                                                                                                                                                                                                                                                                                                                                                                                                                                                                                                                                                                                                                                                                                                                                                                                                                                                                                                                                                                                                                                                                            | \$<br>Decending<br>eport                                                          | 9.40<br>on various qua<br>omber 2022 d<br>g upon various<br>t are for a 655                                                                                                                                                                              | -0.30<br>ality attribute<br>elivery are qu<br>s quality attr<br>% DHV conte<br><b>Exchai</b><br>clt<br>\$/MT<br>270.89<br>324.08<br>345.30                                                                                                                                                                                                                                                                                                                                                                                                                                                                                                                                                                                                                                                                                                                                                                                                                                                                                                                                                                                                                                                                                                                                                                                                                                                                                                                                                                                                                                                                                                                                                                                                                                                                                                                                                                                                                                                                                                                                                                                                                                                                                                                                                                                                                                                                                                                                                                                                                                                                                                                                                                                                                                                                                                                                                                                                                                                                                                                                                            | -11<br>es and logisti<br>uoted at \$11.<br>ibutes and lo<br>nt out of the<br>DEC (Z22<br>ose<br>\$/bu<br>7.3725<br>8.8200<br>9.3975                                                                                                                                                                    | 492<br>cs.<br>84/bu (\$435.0<br>gistics<br>PNW and G.L.<br>tlements<br>wk chng<br>\$/bu<br>(0.3825)<br>(0.4000)<br>(0.1750)                                                                                                                                            | 345<br>00/MT). For<br>. and a 40% I<br>S<br>JAN<br>close                                                                                                                     | 940<br>Desert Duru<br>DHV content<br>(F23)<br>wk chng                                                                                                                 | 344<br>m offers, cor<br>out of the Gu<br>Close<br>\$/bu<br>7.6100<br>8.7075<br>9.2125                                                     | 935<br>htact your su<br>if, for specifi<br>(H23)<br>wk chng<br>\$/bu<br>(0.3600)<br>(0.4125)<br>(0.2825)                                                                                                             | 344<br>pplier.<br>ic NS/DNS D<br>close<br>\$/bu<br>7.7325<br>8.6525<br>9.1875                                     | 935<br>HV premium s<br>7 (K23)<br>wk chng<br>\$/bu<br>(0.3450)<br>(0.3875)<br>(0.2975)                             | 344<br>spreads, cor<br>close<br>\$/bu<br>7.7975<br>8.5900<br>9.1725           | 935<br>ntact your sup<br>(N23)<br>wk chng<br>\$/bu<br>(0.3200)<br>(0.3475)<br>(0.2675)                       | 344<br>oplier.<br>AUG<br>close   | 935<br>(Q23)<br>wk chng          | 344<br>SEP<br>close<br>\$/bu<br>7.8875<br>8.6075<br>9.0125           | 935<br>(U23)<br>wk chng<br>\$/bu<br>(0.2975)<br>(0.3125)<br>(0.1650)                         | 344<br>NOV<br>close          | 935<br>(X23)<br>wk chng          |
| Northern D<br>Hard White              | WW 11.0 (12.5) with 20% Club   range of prices are available depending   Durum offers from the Great Lakes for Details are available dependent in the great Lakes for Details are available dependent in the great Lakes for Details are available dependent in the great Lakes for Details are available dependent in the great Lakes for Details are available dependent in the great Lakes for Details are available dependent in the great Lakes for Details are available dependent in the great Lakes for Details are available dependent in the great Lakes for Details are available dependent in the great Lakes for Details are available dependent in the great Lakes for Details are available dependent in the great Lakes for Details are available dependent in the great Lakes for Details are available dependent in the great Lakes for Details are available dependent in the great Lakes for Details are available dependent in the great Lakes for Details are available dependent in the great Lakes for Details are available dependent in the great Lakes for Details are available dependent in the great Lakes for Details are available dependent in the great Lakes for Details are available dependent in the great Lakes for Details are available dependent in the great Lakes for Details are available dependent in the great Lakes for Details are available dependent in the great Lakes for Details are available dependent in the great Lakes for Details are available dependent in the great Lakes for Details are available dependent in the great Lakes for Details are available dependent in the great Lakes for Details are available dependent in the great Lakes for Details are available dependent in the great Lakes for Details are available dependent in the great Lakes for Details are available dependent in the great Lakes for Details are available dependent in the great Lakes for Details are available dependent in the great Lakes for Details are available dep | \$<br>Decending<br>eport                                                          | 9.40<br>on various qua<br>omber 2022 d<br>g upon various<br>t are for a 655                                                                                                                                                                              | -0.30<br>ality attribute<br>elivery are qu<br>s quality attri<br>% DHV conte<br><b>Exchar</b><br>clo<br>\$/MT<br>270.89<br>324.08                                                                                                                                                                                                                                                                                                                                                                                                                                                                                                                                                                                                                                                                                                                                                                                                                                                                                                                                                                                                                                                                                                                                                                                                                                                                                                                                                                                                                                                                                                                                                                                                                                                                                                                                                                                                                                                                                                                                                                                                                                                                                                                                                                                                                                                                                                                                                                                                                                                                                                                                                                                                                                                                                                                                                                                                                                                                                                                                                                     | -11<br>es and logisti<br>uoted at \$11.<br>ibutes and lo<br>nt out of the<br>DEC (Z22<br>ose<br>\$/bu<br>7.3725<br>8.8200                                                                                                                                                                              | 492<br>cs.<br>84/bu (\$435.0<br>gistics<br>PNW and G.L.<br>tlement:<br>wk chng<br>\$/bu<br>(0.3825)<br>(0.4000)                                                                                                                                                        | 345<br>00/MT). For<br>. and a 40%<br>S<br>JAN<br>close<br>\$/bu                                                                                                              | 940<br>• Desert Duru<br>DHV content<br>(F23)<br>wk chng<br>\$/bu                                                                                                      | 344<br>m offers, cor<br>out of the Gu<br>close<br>\$/bu<br>7.6100<br>8.7075<br>9.2125<br>6.4625                                           | 935<br>htact your su<br>llf; for specifi<br>(H23)<br>wk chng<br>\$/bu<br>(0.3600)<br>(0.4125)<br>(0.2825)<br>(0.2500)                                                                                                | 344<br>pplier.<br>ic NS/DNS D<br>close<br>\$/bu<br>7.7325<br>8.6525<br>9.1875<br>6.4725                           | 935<br>HV premium s<br>/ (K23)<br>wk chng<br>\$/bu<br>(0.3450)<br>(0.2975)<br>(0.2275)                             | 344<br>spreads, cor<br>close<br>\$/bu<br>7.7975<br>8.5900<br>9.1725<br>6.4425 | 935<br>ntact your sup<br>(N23)<br>wk chng<br>\$/bu<br>(0.3200)<br>(0.3475)<br>(0.2675)<br>(0.2025)           | 344<br>pplier.<br>Close<br>\$/bu | 935<br>(Q23)<br>wk chng<br>\$/bu | 344<br>SEP<br>close<br>\$/bu<br>7.8875<br>8.6075<br>9.0125<br>6.0850 | 935<br>(U23)<br>wk chng<br>\$/bu<br>(0.2975)<br>(0.3125)<br>(0.3125)<br>(0.1650)<br>(0.1375) | 344<br>NOV<br>close<br>\$/bu | 935<br>(X23)<br>wk chng<br>\$/bu |
| Northern D<br>Hard White              | WW 11.0 (12.5) with 20% Club   range of prices are available depending   Durum offers from the Great Lakes for Detains   Spring: HRS price indications in this rest   Exchange & Commodity   Chicago BOT SRW   Kansas City BOT HRW   Minneapolis MGE NS/DNS   Chicago BOT Corn   Chicago BOT Soybeans   M = Minneapolis Grain Exchange; K =   \$ = cash price quote; N/A = quote not a   Futures Contract Month: H = March; k   NS/DNS=Northern Spring/Dark Northerr   F.0.B.= "Free on board" - Seller is responsed                                                                                                                                                                                                                                                                                                                                                                                                                                                                                                                                                                                                                                                                                                                                                                                                                                                                                                                                                                                                                                                                                                                                                                                                                                                                                                                                                                                                                                                                                                            | S<br>Jupo<br>Dece<br>eport<br>Kans<br>availa<br>K = M<br>m Spr<br>onsib           | 9.40<br>In various qua<br>imber 2022 du<br>g upon various<br>t are for a 655<br><b>Futures</b><br>sas City Board<br>able; closed = (<br>fay; N = July;<br>ring (subclasse<br>le for placing g                                                            | -0.30<br>ality attribute<br>elivery are qu<br>s quality attr<br>% DHV conte<br>Exchar<br>C(k<br>\$/MT<br>270.89<br>324.08<br>345.30<br>249.99<br>of Trade; C =<br>Great Lakes ar<br>U = Septemb<br>es of Hard Red<br>grain at the en                                                                                                                                                                                                                                                                                                                                                                                                                                                                                                                                                                                                                                                                                                                                                                                                                                                                                                                                                                                                                                                                                                                                                                                                                                                                                                                                                                                                                                                                                                                                                                                                                                                                                                                                                                                                                                                                                                                                                                                                                                                                                                                                                                                                                                                                                                                                                                                                                                                                                                                                                                                                                                                                                                                                                                                                                                                                  | -11<br>es and logisti<br>uoted at \$11.<br>ibutes and lo<br>nt out of the<br>DEC (Z22<br>ose<br>\$/bu<br>7.3725<br>8.8200<br>9.3975<br>6.3500<br>e Chicago Boa<br>te closed to ve<br>er; Z = Decer<br>4 Spring); HRW<br>d of the loadii                                                                | 492<br>cs.<br>84/bu (\$435.1<br>gistics<br>PNW and G.L.<br>tlement:<br>b<br>wk chng<br>\$/bu<br>(0.3825)<br>(0.4000)<br>(0.1750)<br>(0.3300)<br>cl.<br>cl.<br>(0.3300)<br>cl.<br>cl.<br>cl.<br>cl.<br>cl.<br>cl.<br>cl.<br>cl.                                         | 345<br>00/MT). For<br>and a 40% I<br>S<br>JAN<br>close<br>\$/bu<br>14.3850<br>r; ¢/bu = cent:<br>ter; SRW=Soff<br>r is responsib                                             | 940<br>• Desert Duru<br>DHV content<br>(F23)<br>wk chng<br>\$/bu<br>0.0225<br>s per bushel;<br>t Red Winter; S<br>le for providing                                    | 344<br>m offers, cor<br>out of the Gu<br>close<br>\$/bu<br>7.6100<br>8.7075<br>9.2125<br>6.4625<br>14.465                                 | 935<br>htact your su<br>ilf; for specifi<br>(H23)<br>wk chng<br>\$/bu<br>(0.3600)<br>(0.4125)<br>(0.2825)<br>(0.2500)<br>0.0425<br>:<br>:<br>:<br>:<br>:<br>:<br>:<br>:<br>:<br>:<br>:<br>:<br>:<br>:<br>:<br>:<br>: | 344<br>pplier.<br>ic NS/DNS D<br>close<br>\$/bu<br>7.7325<br>8.6525<br>9.1875<br>6.4725<br>14.540<br>White (White | 935<br>HV premium s<br>7 (K23)<br>wk chng<br>\$/bu<br>(0.3450)<br>(0.2975)<br>(0.2275)<br>0.0425<br>Club & Soft Wh | 344<br>spreads, cor<br>close<br>\$/bu<br>9.1725<br>6.4425<br>14.585           | 935<br>ntact your sup<br>(N23)<br>wk chng<br>\$/bu<br>(0.3200)<br>(0.2675)<br>(0.2675)<br>(0.2025)<br>0.0550 | 344<br>oplier.<br>AUG<br>close   | 935<br>(Q23)<br>wk chng          | 344<br>SEP<br>close<br>\$/bu<br>7.8875<br>8.6075<br>9.0125           | 935<br>(U23)<br>wk chng<br>\$/bu<br>(0.2975)<br>(0.3125)<br>(0.1650)                         | 344<br>NOV<br>close          | 935<br>(X23)<br>wk chng          |
| Northern I<br>Hard Whitu<br>*Hard Red | WW 11.0 (12.5) with 20% Club   range of prices are available depending   Durum offers from the Great Lakes for Detains   Spring: HRS price indications in this response   Exchange & Commodity   Chicago BOT SRW   Kansas City BOT HRW   Minneapolis MGE NS/DNS   Chicago BOT Corn   Chicago BOT Soybeans   M = Minneapolis Grain Exchange; K =   \$ = cash price quote; N/A = quote not a   Futures Contract Month: H = March; k   NS/DNS=Northern Spring/Dark Northerr   F.0.8.= "Free on board" - Seller is respo   Basis: The difference between the cash                                                                                                                                                                                                                                                                                                                                                                                                                                                                                                                                                                                                                                                                                                                                                                                                                                                                                                                                                                                                                                                                                                                                                                                                                                                                                                                                                                                                                                                                   | S<br>Jupo<br>Dece<br>eport<br>Kans<br>availa<br>K = N<br>m Spr<br>onsib<br>h pric | 9.40<br>In various qua<br>ember 2022 du<br>g upon various<br>t are for a 655<br><b>Futures</b><br>sas City Board<br>able; closed = C<br>fay; N = July;<br>ring (subclasse<br>le for placing g<br>e and futures r                                         | -0.30<br>ality attribute<br>elivery are qu<br>% DHV conte<br>Exchai<br>Clu<br>S/MT<br>270.89<br>324.08<br>324.08<br>324.08<br>345.30<br>249.99<br>of Trade; C =<br>Great Lakes ar<br>U = Septemb<br>es of Hard Red<br>grain at the en<br>month for spe                                                                                                                                                                                                                                                                                                                                                                                                                                                                                                                                                                                                                                                                                                                                                                                                                                                                                                                                                                                                                                                                                                                                                                                                                                                                                                                                                                                                                                                                                                                                                                                                                                                                                                                                                                                                                                                                                                                                                                                                                                                                                                                                                                                                                                                                                                                                                                                                                                                                                                                                                                                                                                                                                                                                                                                                                                                | -11<br>es and logisti<br>uoted at \$11.<br>ibutes and lo<br>nt out of the<br><b>DEC (Z22</b><br>ose<br>\$/bu<br>7.3725<br>8.8200<br>9.3975<br>6.3500<br>e Chicago Boa<br>re closed to ve<br>er; Z = Decer<br>I Spring); HRW<br>d of the loadin<br>cific quality, s                                     | 492<br>CS.<br>84/bu (\$435.1<br>gistics<br>PNW and G.L.<br>tiement:<br>************************************                                                                                                                                                            | 345<br>00/MT). For<br>and a 40%<br>S<br>JAN<br>close<br>\$/bu<br>14.3850<br>r; c/bu = cent:<br>ter; SRW=Soft<br>r is responsib<br>and geograph                               | 940<br>• Desert Duru<br>DHV content<br>(F23)<br>wk chng<br>\$/bu<br>0.0225<br>s per bushel;<br>t Red Winter; S<br>le for providing                                    | 344<br>m offers, cor<br>out of the Gu<br>close<br>\$/bu<br>7.6100<br>8.7075<br>9.2125<br>6.4625<br>14.465                                 | 935<br>htact your su<br>ilf; for specifi<br>(H23)<br>wk chng<br>\$/bu<br>(0.3600)<br>(0.4125)<br>(0.2825)<br>(0.2500)<br>0.0425<br>:<br>:<br>:<br>:<br>:<br>:<br>:<br>:<br>:<br>:<br>:<br>:<br>:<br>:<br>:<br>:<br>: | 344<br>pplier.<br>ic NS/DNS D<br>close<br>\$/bu<br>7.7325<br>8.6525<br>9.1875<br>6.4725<br>14.540<br>White (White | 935<br>HV premium s<br>7 (K23)<br>wk chng<br>\$/bu<br>(0.3450)<br>(0.2975)<br>(0.2275)<br>0.0425<br>Club & Soft Wh | 344<br>spreads, cor<br>close<br>\$/bu<br>9.1725<br>6.4425<br>14.585           | 935<br>ntact your sup<br>(N23)<br>wk chng<br>\$/bu<br>(0.3200)<br>(0.2675)<br>(0.2675)<br>(0.2025)<br>0.0550 | 344<br>pplier.<br>Close<br>\$/bu | 935<br>(Q23)<br>wk chng<br>\$/bu | 344<br>SEP<br>close<br>\$/bu<br>7.8875<br>8.6075<br>9.0125<br>6.0850 | 935<br>(U23)<br>wk chng<br>\$/bu<br>(0.2975)<br>(0.3125)<br>(0.3125)<br>(0.1650)<br>(0.1375) | 344<br>NOV<br>close<br>\$/bu | 935<br>(X23)<br>wk chng<br>\$/bu |
| Northern I<br>Hard Whitu<br>*Hard Red | WW 11.0 (12.5) with 20% Club   range of prices are available depending   Durum offers from the Great Lakes for Detains   Spring: HRS price indications in this rest   Exchange & Commodity   Chicago BOT SRW   Kansas City BOT HRW   Minneapolis MGE NS/DNS   Chicago BOT Corn   Chicago BOT Soybeans   M = Minneapolis Grain Exchange; K =   \$ = cash price quote; N/A = quote not a   Futures Contract Month: H = March; k   NS/DNS=Northern Spring/Dark Northerr   F.0.B.= "Free on board" - Seller is responsed                                                                                                                                                                                                                                                                                                                                                                                                                                                                                                                                                                                                                                                                                                                                                                                                                                                                                                                                                                                                                                                                                                                                                                                                                                                                                                                                                                                                                                                                                                            | S<br>Jupo<br>Dece<br>nding<br>eport                                               | 9.40<br>In various qua<br>ember 2022 du<br>g upon various<br>t are for a 655<br><b>Futures</b><br>sas City Board<br>able; closed = Q<br>fay; N = July;<br>ring (subclasse<br>le for placing g<br>te and futures)<br>er bushel (\$/bu<br>current futures) | -0.30<br>ality attribute<br>elivery are qu<br>s quality attr<br>% DHV conte<br>Exchai<br>Clu<br>S/MT<br>270.89<br>324.08<br>324.08<br>324.08<br>324.08<br>324.08<br>324.08<br>324.08<br>324.08<br>324.08<br>324.08<br>324.08<br>324.08<br>324.08<br>324.08<br>324.08<br>324.08<br>324.08<br>324.08<br>324.08<br>324.08<br>324.08<br>324.08<br>324.08<br>324.08<br>324.08<br>324.08<br>324.08<br>324.08<br>324.08<br>324.08<br>324.08<br>324.08<br>324.08<br>324.08<br>324.08<br>324.08<br>324.08<br>324.08<br>324.08<br>324.08<br>324.08<br>324.08<br>324.08<br>324.08<br>324.08<br>324.08<br>324.08<br>324.08<br>324.08<br>324.08<br>324.08<br>324.08<br>324.08<br>324.08<br>324.08<br>324.08<br>324.08<br>324.08<br>324.08<br>324.08<br>324.08<br>324.08<br>324.08<br>324.08<br>324.08<br>324.08<br>324.08<br>324.08<br>324.08<br>324.08<br>324.08<br>324.08<br>324.08<br>324.08<br>324.08<br>324.08<br>324.08<br>324.08<br>324.08<br>324.08<br>324.08<br>324.08<br>324.08<br>324.08<br>324.08<br>324.08<br>324.08<br>324.08<br>324.08<br>324.08<br>324.08<br>324.08<br>324.08<br>324.08<br>324.08<br>324.08<br>324.08<br>324.08<br>324.08<br>324.08<br>324.08<br>324.08<br>324.08<br>324.08<br>324.08<br>324.08<br>324.08<br>324.08<br>324.08<br>324.08<br>324.08<br>324.08<br>324.08<br>324.08<br>324.08<br>324.08<br>324.08<br>324.08<br>324.08<br>324.08<br>324.08<br>324.08<br>324.08<br>324.08<br>324.08<br>324.08<br>324.08<br>324.08<br>324.08<br>324.08<br>324.08<br>324.08<br>324.08<br>324.08<br>324.08<br>32.08<br>32.08<br>32.08<br>32.08<br>32.08<br>32.08<br>32.08<br>32.08<br>32.08<br>32.08<br>32.08<br>32.08<br>32.08<br>32.08<br>32.08<br>32.08<br>32.08<br>32.08<br>32.08<br>32.08<br>32.08<br>32.08<br>32.08<br>32.08<br>32.08<br>32.08<br>32.08<br>32.08<br>32.08<br>32.08<br>32.08<br>32.08<br>32.08<br>32.08<br>32.08<br>32.08<br>32.08<br>32.08<br>32.08<br>32.08<br>32.08<br>32.08<br>32.08<br>32.08<br>32.08<br>32.08<br>32.08<br>32.08<br>32.08<br>32.08<br>32.08<br>32.08<br>32.08<br>32.08<br>32.08<br>32.08<br>32.08<br>32.08<br>32.08<br>32.08<br>32.08<br>32.08<br>32.08<br>32.08<br>32.08<br>32.08<br>32.08<br>32.08<br>32.08<br>32.08<br>32.08<br>32.08<br>32.08<br>32.08<br>32.08<br>32.08<br>32.08<br>32.08<br>32.08<br>32.08<br>32.08<br>32.08<br>32.08<br>32.08<br>32.08<br>32.08<br>32.08<br>32.08<br>32.08<br>32.08<br>32.08<br>32.08<br>32.08<br>32.08<br>32.08<br>32.08<br>32.08<br>32.08<br>32.08<br>32.08<br>32.08<br>32.08<br>32.08<br>32.08<br>32.08<br>32.08<br>32.08<br>32.08<br>32.08<br>32.08<br>32.08<br>32.08<br>32.08<br>32.08<br>32.08<br>32.08<br>32.08<br>32.08<br>32.08<br>32.08<br>32.08<br>32.08<br>32.08<br>32.08<br>32.08<br>32.08<br>32.08<br>32.08<br>32.08<br>32.08<br>32.08<br>32.08<br>32.08<br>32.08<br>32.08<br>32.08<br>32.08<br>32.08<br>32.08<br>32.08<br>32.08<br>32.08<br>32.08<br>32.08<br>32.08<br>32.08<br>32.08<br>32.08<br>32.08<br>32.08<br>32.08<br>32.08<br>32.08<br>32.08<br>32.08<br>32.08<br>32.08<br>32.08<br>32.08<br>32.08<br>32.08<br>32.08<br>32.08<br>32.08<br>32.08<br>32.08<br>32.09<br>32.08<br>32.08 | -11<br>es and logisti<br>uoted at \$11.<br>ibutes and lo<br>nt out of the<br><b>DEC (Z22</b><br>ose<br>\$/bu<br>7.3725<br>8.8200<br>9.3975<br>6.3500<br>e Chicago Boa<br>re closed to ve<br>er; Z = Decer<br>I Spring); HRW<br>d of the loadit<br>cific quality, s<br>basis for each<br>per bushel. Mu | 492<br>CS.<br>84/bu (\$435.1<br>gistics<br>PNW and G.L.<br>tlement:<br>*/bu<br>(0.3825)<br>(0.4000)<br>(0.1750)<br>(0.3300)<br>rd of Trade;<br>sssels for winten<br>mber<br>=Hard Red Win<br>rg spout. Buye<br>hipping period<br>to contract mont<br>altiply by 36.743 | 345<br>00/MT). For<br>. and a 40%<br>S<br>Close<br>\$/bu<br>14.3850<br>14.3850<br>r; C/bu = centr<br>ter; SRW=Soft<br>r is responsib<br>and geograph<br>h.<br>8 to get price | 940<br>Desert Duru<br>DHV content<br>(F23)<br>wk chng<br>\$/bu<br>0.0225<br>s per bushel;<br>t Red Winter; S<br>le for providing<br>ical location.<br>per metric ton. | 344<br>m offers, cor<br>out of the Gu<br>Close<br>\$/bu<br>7.6100<br>8.7075<br>9.2125<br>6.4625<br>14.465<br>W=Soft White<br>the ocean ve | 935<br>htact your su<br>ilf; for specifi<br>(H23)<br>wk chng<br>\$/bu<br>(0.3600)<br>(0.4125)<br>(0.2825)<br>(0.2500)<br>0.0425<br>:WW=Western<br>sssel and for a                                                    | 344<br>pplier.<br>ic NS/DNS D<br>close<br>\$/bu<br>7.7325<br>8.6525<br>9.1875<br>6.4725<br>14.540<br>White (White | 935<br>HV premium s<br>7 (K23)<br>wk chng<br>\$/bu<br>(0.3450)<br>(0.2975)<br>(0.2275)<br>0.0425<br>Club & Soft Wh | 344<br>spreads, cor<br>close<br>\$/bu<br>9.1725<br>6.4425<br>14.585           | 935<br>ntact your sup<br>(N23)<br>wk chng<br>\$/bu<br>(0.3200)<br>(0.2675)<br>(0.2675)<br>(0.2025)<br>0.0550 | 344<br>pplier.<br>Close<br>\$/bu | 935<br>(Q23)<br>wk chng<br>\$/bu | 344<br>SEP<br>close<br>\$/bu<br>7.8875<br>8.6075<br>9.0125<br>6.0850 | 935<br>(U23)<br>wk chng<br>\$/bu<br>(0.2975)<br>(0.3125)<br>(0.3125)<br>(0.1650)<br>(0.1375) | 344<br>NOV<br>close<br>\$/bu | 935<br>(X23)<br>wk chng<br>\$/bu |